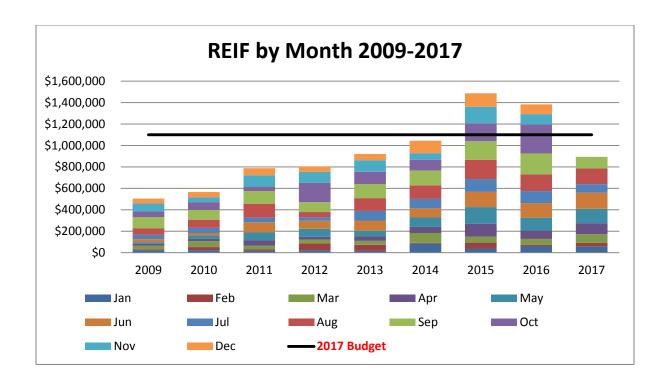

Year-to-date through August is up 5.30% or \$17,289 compared to Y-T-D 2016. For the month of August, revenues are down 0.15% or \$51 compared to August 2016.

Real estate investment fees finally succumbed to the lack of available of inventory and posted significant declines in comparison to September of 2016. Despite the heavy demand for Frisco real property, the significant increase in sales prices cannot always offset declines in volume. The next few months will be incredibly important in determining overall annual growth or decline.

Year-to-date through September is down 3.41% or \$31,532 compared to Y-T-D 2016. The actual year-to date dollar amount is \$893,216 compared to \$924,748 Y-T-D 2016. For the month of September, revenues are down 44.34% or \$86,394 compared to September 2016.