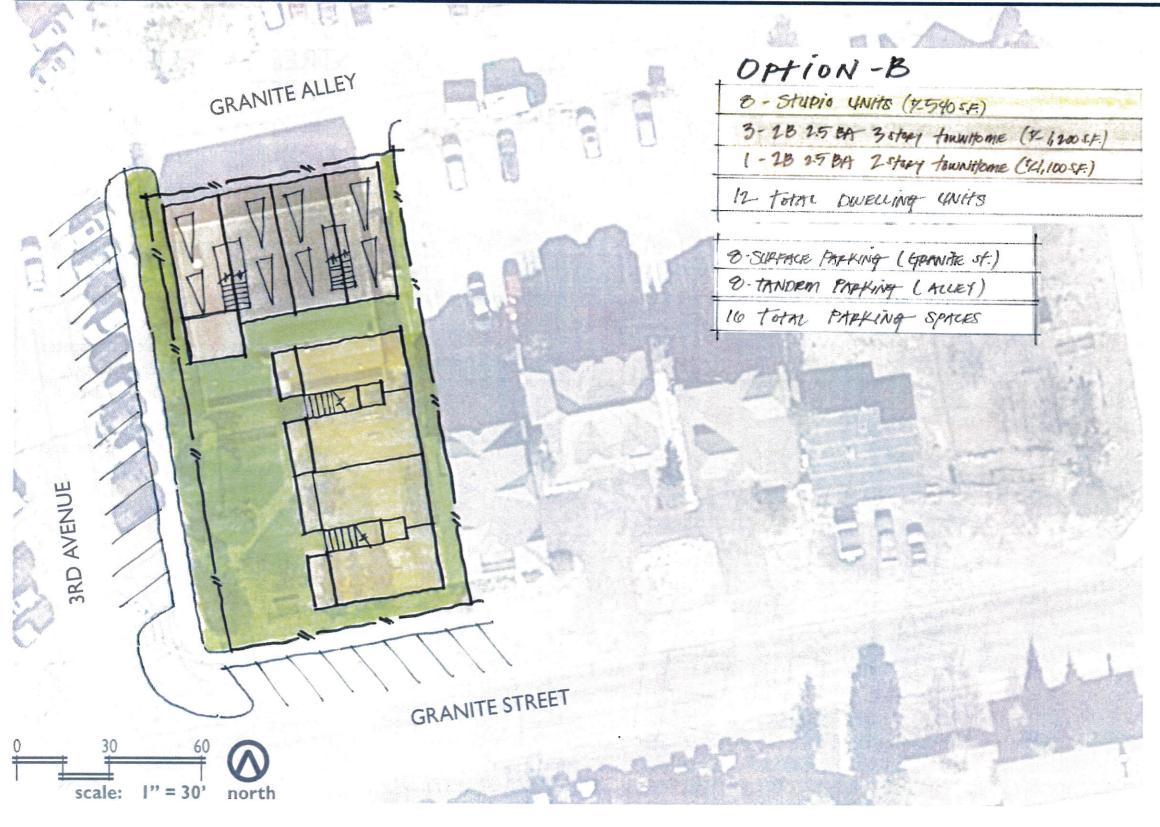

# OLD COMMUNITY CENTER | OPTION B

- Housing Type:
  - -Townhomes -Studios
- Smaller site with less room for parking

lends itself to smaller unit types

- Townhomes are parked using tandem tuck-under parking off of Granite Alley
- The program of this site could be for-sale or for-rent
- Enhanced streetscape on Granite with sidewalks and street trees