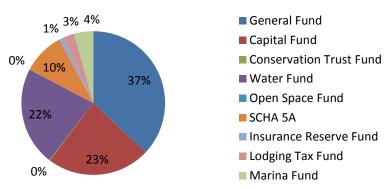

### **LEDGER BALANCES:**

| General Fund            | \$7,360,791.34  |
|-------------------------|-----------------|
| Capital Fund            | \$4,630,478.02  |
| Conservation Trust Fund | \$30,652.69     |
| Water Fund              | \$4,432,023.25  |
| Open Space Fund         | \$11,821.47     |
| SCHA 5A                 | \$1,887,345.42  |
| Insurance Reserve Fund  | \$201,400.61    |
| Lodging Tax Fund        | \$500,567.88    |
| Marina Fund             | \$842,567.83    |
| TOTAL                   | \$19,897,648.51 |

### **Cash Percentage of Total Ledger**