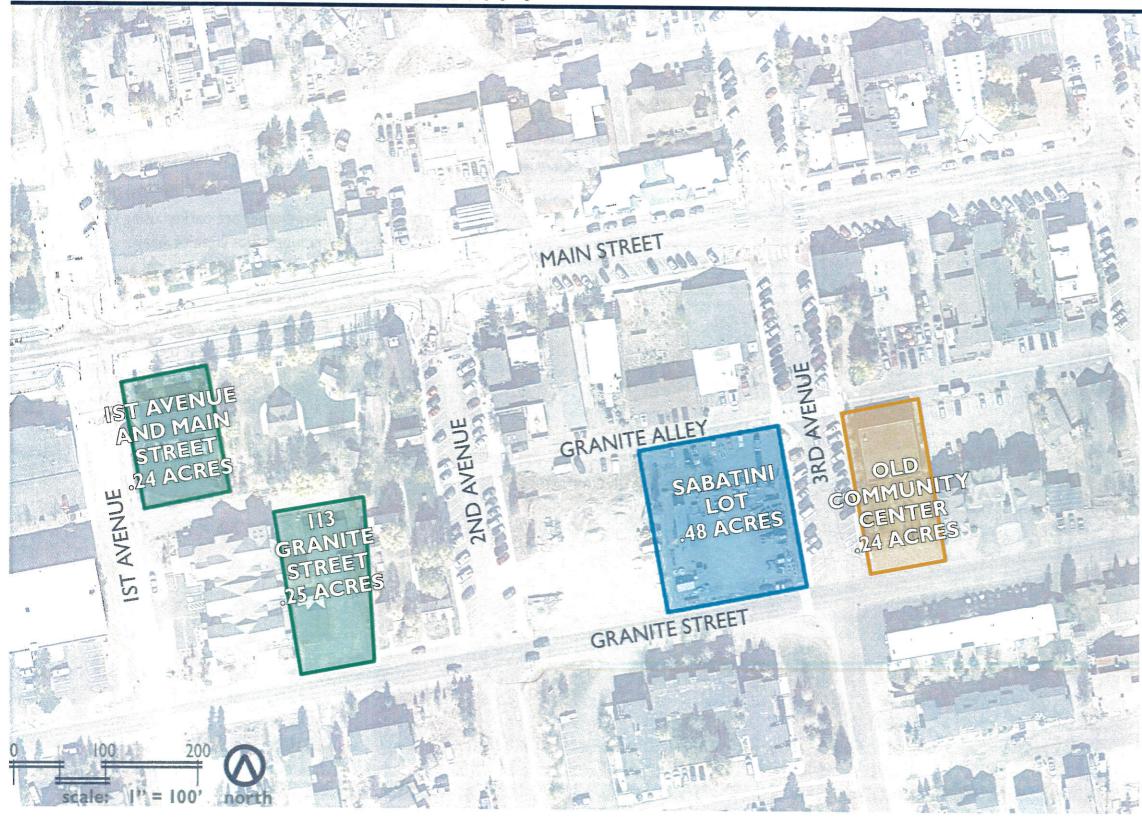

- 1. The Old Senior Center / Community Center property (INFO.HERE)
- 2. 113 Granite Street (adjacent to the Frisco Historic Park) (INFO. HERE)
- 3. The Sabatini lot at the corner of 3<sup>rd</sup> Avenue and Granite Street

Due to its size, probable cost, development potential complexity, and adjacency to a privately-owned development parcel with partnership possibilities, the Sabatini lot was determined to be in a development phase following the first two identified sites. The website referenced above provides details on site-specific location information, topography, zoning, existing and surrounding land uses, the adjacent roadway networks and other information that may be useful. See the results of the 2017 Town of Frisco Design Charrette completed in August 2017 for further information, as well.