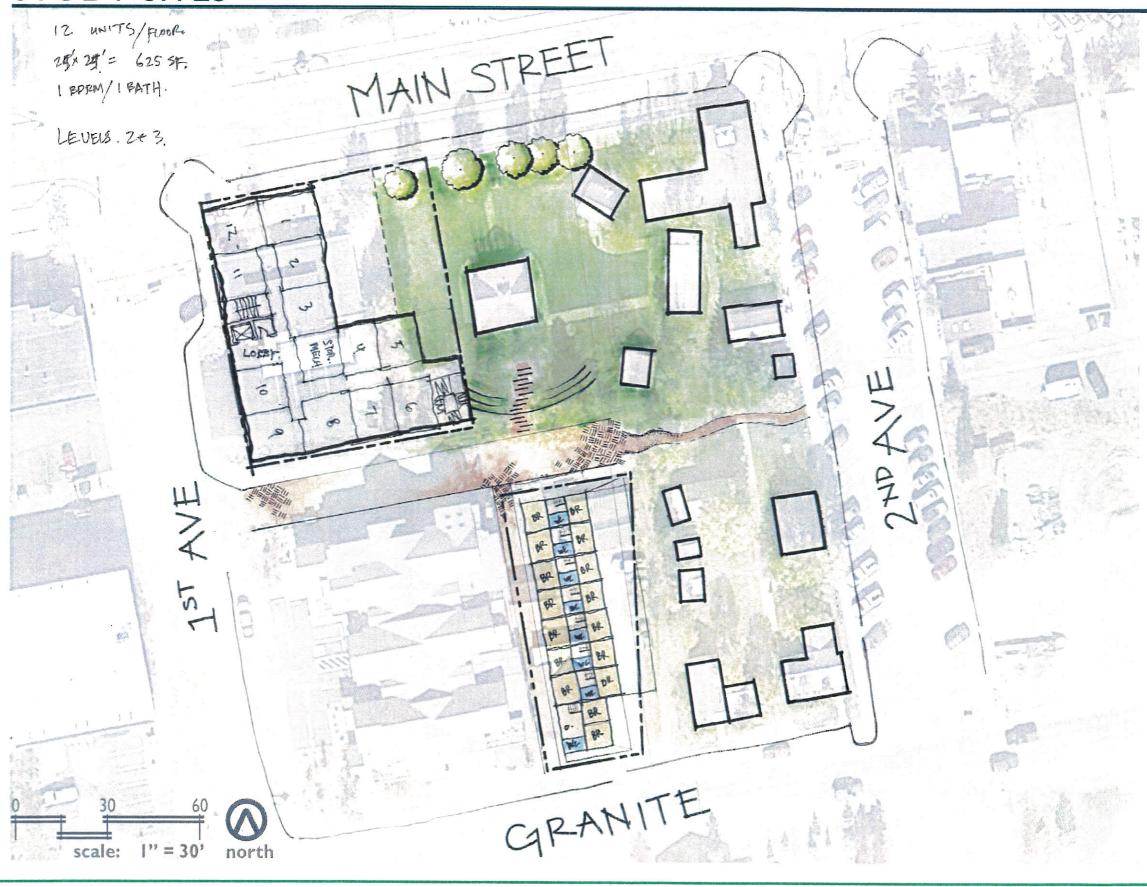

DATE:

**OCTOBER 24, 2017** 

<u>Summary:</u> Attached for your review and discussion during the October 24 work session is a draft RFP for developer services to design and construct workforce housing on the two sites that have emerged from the Housing Task Force and subsequent Council review: the old Senior Center/Community Center property at 3<sup>rd</sup> and Granite, and 113 Granite (adjacent to the Historic Park). The conceptual plans for these two properties that emerged from the August 2017 design charrette are also attached for your reference.

- 1. The old Community Center/Senior Center at 110 S. 3<sup>rd</sup> Ave
- 2. The 113 Granite Street property adjacent to the Frisco Historic Park

The selected team will have responsibility to complete the following for either or both properties:

- 1. The Old Senior Center / Community Center property (INFO.HERE)
- 2. 113 Granite Street (adjacent to the Frisco Historic Park) (INFO. HERE)
- 3. The Sabatini lot at the corner of 3<sup>rd</sup> Avenue and Granite Street

Due to its size, probable cost, development potential complexity, and adjacency to a privately-owned development parcel with partnership possibilities, the Sabatini lot was determined to be in a development phase following the first two identified sites. The website referenced above provides details on site-specific location information, topography, zoning, existing and surrounding land uses, the adjacent roadway networks and other information that may be useful. See the results of the 2017 Town of Frisco Design Charrette completed in August 2017 for further information, as well.

The Town anticipates that a variety of housing options may be developed on the subject parcels and will be dependent upon the type, the creativity of the developer and the design for each project. The Town would prefer that proposals for each parcel follow or refer to the recommendations from the Charrette as community context was an essential element of the visioning for the properties. Proposals should be for rental and/or owner-occupied dwelling units targeted at income levels ranging from 80-120% of the area median income (AMI). However, the Town will also consider a mix of deed restricted rentals and ownership units, as well as market rate rental and ownership units as part of the development program for each of the priority parcels identified in the Housing Charrette.