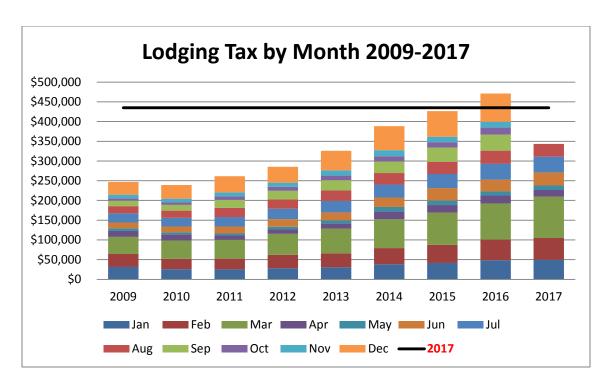

# TREASURER'S REPORT FUND SUMMARIES - SEPTEMBER 2017

| <b>D</b>                           | 0047.5       |              | 0/ .CD   L  |  |  |
|------------------------------------|--------------|--------------|-------------|--|--|
| Department                         | 2017 Budget  | Year to Date | % of Budget |  |  |
| General Fund:                      |              |              |             |  |  |
| Revenues                           | \$12,836,528 | \$9,477,591  | 73.8%       |  |  |
| Expenditures                       | \$12,036,514 | \$7,924,478  | 65.8%       |  |  |
| Capital Fund:                      |              |              |             |  |  |
| Revenues                           | \$2,207,306  | \$964,231    | 43.7%       |  |  |
| Expenditures                       | \$3,464,767  | \$1,371,768  | 39.6%       |  |  |
| Conservation Trust Fund:           |              |              |             |  |  |
| Revenues                           | \$26,250     | \$21,086     | 80.3%       |  |  |
| Expenditures                       | \$57,000     | \$38,126     | 66.9%       |  |  |
| Water Fund:                        |              |              |             |  |  |
| Revenues                           | \$1,109,500  | \$875,871    | 78.9%       |  |  |
| Expenditures                       | \$2,167,645  | \$848,953    | 39.2%       |  |  |
| Open Space Fund:                   |              |              |             |  |  |
| Revenues                           | \$100        | \$69         | 69.1%       |  |  |
| Expenditures                       | \$0          | \$0          | 0.0%        |  |  |
| SCHA 5A Fund:                      |              |              |             |  |  |
| Revenues                           | \$223,200    | \$753,639    | 337.7%      |  |  |
| Expenditures                       | \$1,350,000  | \$102,281    | 7.6%        |  |  |
| Insurance Reserve Fund:            |              |              |             |  |  |
| Revenues                           | \$800        | \$1,177      | 147.1%      |  |  |
| Expenditures                       | \$65,000     | \$0          | 0.0%        |  |  |
| Lodging Tax Fund:                  |              |              |             |  |  |
| Revenues                           | \$480,850    | \$383,907    | 79.8%       |  |  |
| Expenditures                       | \$456,325    | \$308,718    | 67.7%       |  |  |
| Marina Fund                        |              |              |             |  |  |
| Revenues                           | \$1,301,050  | \$1,515,450  | 116.5%      |  |  |
| Expenditures                       | \$1,659,820  | \$829,314    | 50.0%       |  |  |
| 75% OF THE FISCAL YEAR HAS ELAPSED |              |              |             |  |  |

Year-to-date through August is up 5.30% or \$17,289 compared to Y-T-D 2016. For the month of August, revenues are down 0.15% or \$51 compared to August 2016.

Real estate investment fees finally succumbed to the lack of available of inventory and posted significant declines in comparison to September of 2016. Despite the heavy demand for Frisco real property, the significant increase in sales prices cannot always offset declines in volume. The next few months will be incredibly important in determining overall annual growth or decline.

Year-to-date through September is down 3.41% or \$31,532 compared to Y-T-D 2016. The actual year-to date dollar amount is \$893,216 compared to \$924,748 Y-T-D 2016. For the month of September, revenues are down 44.34% or \$86,394 compared to September 2016.