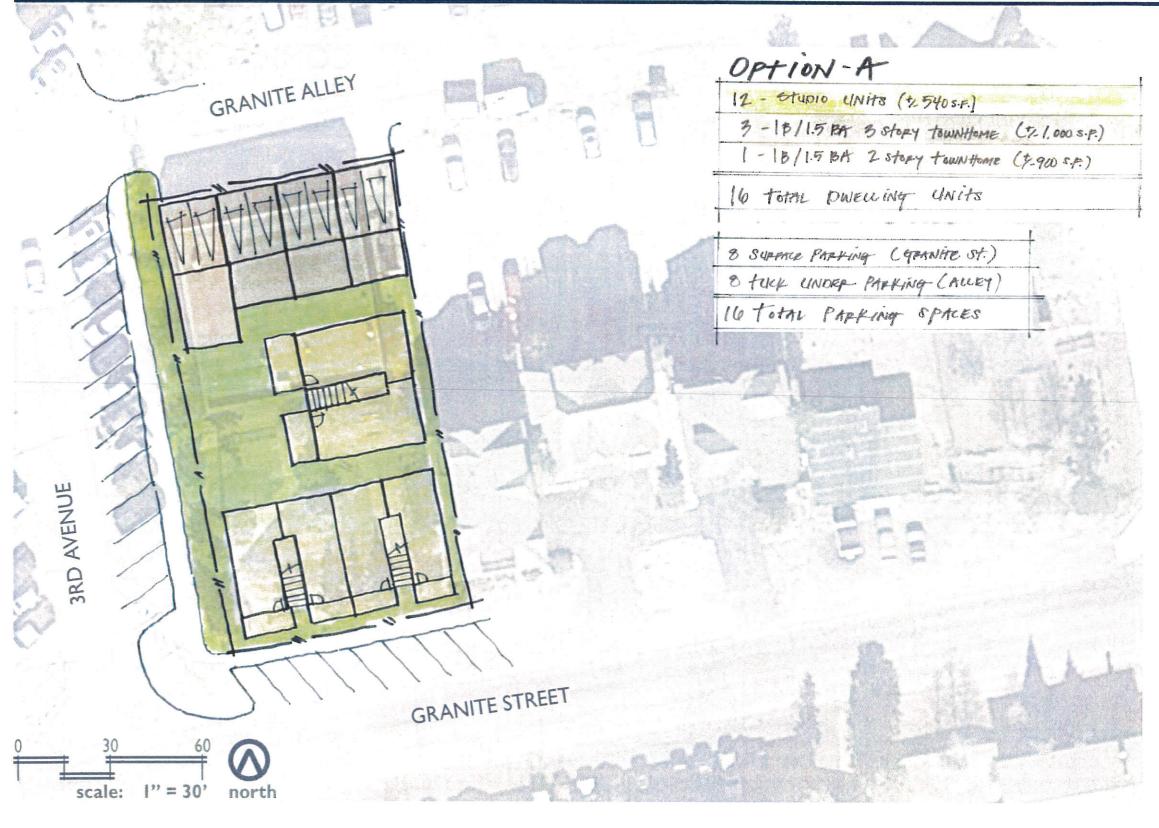

# OLD COMMUNITY CENTER | OPTION A

- Housing Type:
  - -Townhomes -Studios
- Smaller site with less room for parking lends itself to smaller units
- Townhomes are parked using tuck-under parking off of Granite Alley
- The program of this site could be for-sale or for-rent
- Enhanced streetscape on Granite with sidewalks and street trees