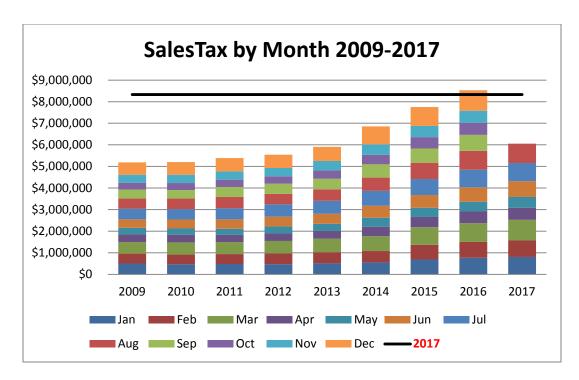

August total sales tax receipts, as expected, posted a respectable 2.15% growth percentage over August of 2016, or \$18,788 in actual dollars. Year-to-date, sales tax revenues are up 5.83%, or \$333,135 in actual dollars. Ten of our 17 categories experienced growth in August, while 13 categories are exhibiting growth year-to-date.

The most significant growth, in terms of actual dollars, was exhibited in the Grocery, Home Improvement and Utility categories. The tremendous growth in the Grocery category, unfortunately, was largely the result in the timing of Whole Foods county sales tax filings. Whole Foods and Safeway file sales tax on a 13-period basis (as opposed to the normal 12 monthly periods). The "extra" period of county sales tax was reported in the September filing period in 2016, but was filed in the August period in 2017. As such, staff expects September totals in the Grocery category to experience an amount of decline similar to the amount of growth in August. Home Improvement category growth can be attributed to the continued strength in the real estate and development markets.

The most significant declines, in terms of actual dollars, were exhibited in the Recreation, Restaurant and Liquor categories. The majority of declines in the Recreation category, as touched upon in this report last month, were due to a re-distribution of originally incorrectly distributed county sales tax from Frisco to unincorporated Summit County for a business not located within our municipal limits. The remainder of the decline in Recreation was due to two relatively significant outstanding collections on the county sales tax level.

All in all, August extended the incredible streak of monthly year-over-year sales tax growth to over five years, the longest such streak in Frisco history. Obviously, this level of growth comes with its own unique set of challenges, but the consistent economic strength is a testament to our business community and their employees, along with the sustained infrastructure and marketing improvement efforts undertaken by Town Council and staff.