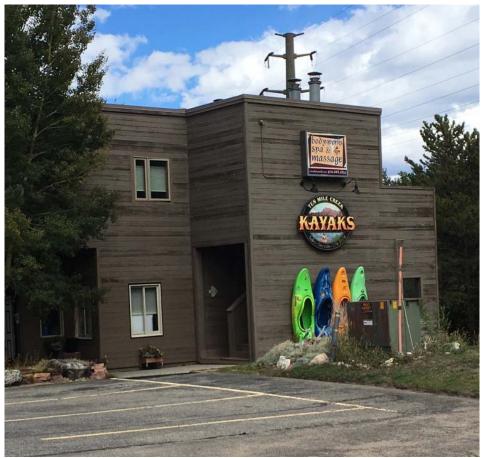

Agenda Item # 2: Planning File No. 211-16-CU: A Conditional Use request to convert existing commercial condominium Unit M into a residential use which would result in commercial uses within the lot being less than twenty (20) percent of the total floor area. Unit M, 101 Forest Drive / Unit M, Streamside Condominiums. Applicant: Matthew Wade STAFF: KATIE KENT 1) MAYOR OPENS PUBLIC HEARING 2) STAFF REPORT 3) PUBLIC COMMENTS 4) MAYOR CLOSES PUBLIC HEARING 5) COUNCIL DISCUSSION 6) MOTION MADE 7) MOTION SECONDED 8) DISCUSSION ON MOTION 9) QUESTION CALLED