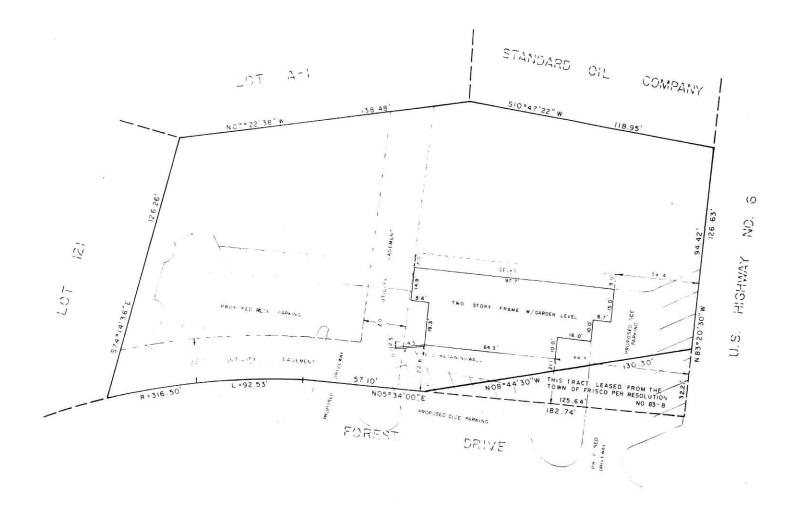

Agenda Item # 2: Planning File No. 211-16-CU: A Conditional Use request to convert existing commercial condominium Unit M into a residential use which would result in commercial uses within the lot being less than twenty (20) percent of the total floor area. Unit M, 101 Forest Drive / Unit M, Streamside Condominiums. Applicant: Matthew Wade STAFF: KATIE KENT 1) MAYOR OPENS PUBLIC HEARING 2) STAFF REPORT 3) PUBLIC COMMENTS 4) MAYOR CLOSES PUBLIC HEARING 5) COUNCIL DISCUSSION 6) MOTION MADE 7) MOTION SECONDED 8) DISCUSSION ON MOTION 9) QUESTION CALLED