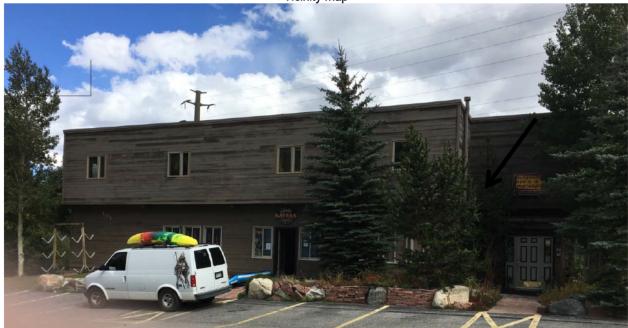

Agenda Item # 2: Planning File No. 211-16-CU: A Conditional Use request to convert existing commercial condominium Unit M into a residential use which would result in commercial uses within the lot being less than twenty (20) percent of the total floor area. Unit M, 101 Forest Drive / Unit M, Streamside Condominiums. Applicant: Matthew Wade STAFF: KATIE KENT 1) MAYOR OPENS PUBLIC HEARING 2) STAFF REPORT 3) PUBLIC COMMENTS 4) MAYOR CLOSES PUBLIC HEARING 5) COUNCIL DISCUSSION 6) MOTION MADE 7) MOTION SECONDED 8) DISCUSSION ON MOTION 9) QUESTION CALLED