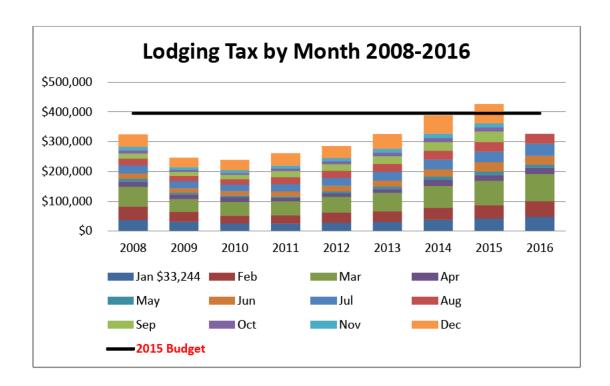

Lodging tax, also as expected, posted a fairly strong month, though the two weeks of poor weather at the end of the month seemed to limit growth a bit. In addition, August of 2015 had five full weekends, whereas August of 2016 only had four. That said, staff does expect lodging tax growth, in terms of percentages, to be less than sales tax growth for the remainder of the year.

Year-to-date through August is up 9.30% or \$27,751 compared to Y-T-D 2015. For the month of August, revenues are up 3.50% or \$1,101 compared to August 2015.

For the first month since January, Real Estate Investment Fee revenue reflected growth over the same month in the prior year. In fact, September of 2016 was, somewhat unexpectedly, the second highest revenue generating month in history for this revenue stream. The jump was mainly due to multiple sales in the higher-end range of properties, as inventory levels continue to remain low, especially at the lower end of the market. Staff will continue to monitor this revenue stream closely and communicate to management should any projections need to be adjusted.