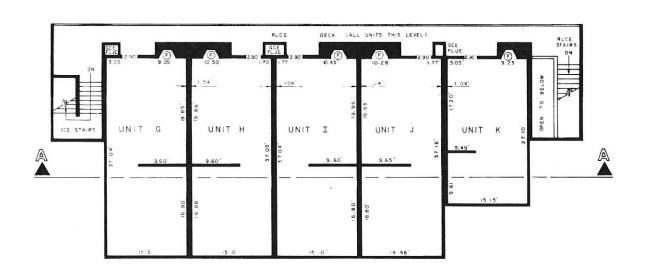

Agenda Item # 2: Planning File No. 211-16-CU: A Conditional Use request to convert existing commercial condominium Unit M into a residential use which would result in commercial uses within the lot being less than twenty (20) percent of the total floor area. Unit M, 101 Forest Drive / Unit M, Streamside Condominiums. Applicant: Matthew Wade STAFF: KATIE KENT 1) MAYOR OPENS PUBLIC HEARING 2) STAFF REPORT 3) PUBLIC COMMENTS 4) MAYOR CLOSES PUBLIC HEARING 5) COUNCIL DISCUSSION 6) MOTION MADE 7) MOTION SECONDED 8) DISCUSSION ON MOTION 9) QUESTION CALLED