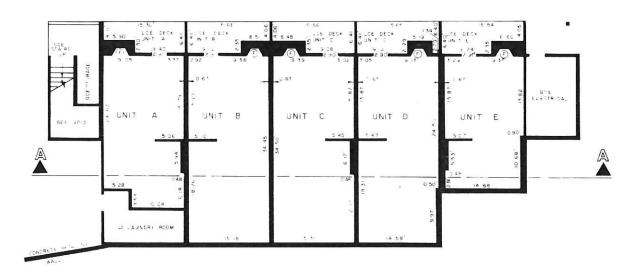

Agenda Item # 2: Planning File No. 211-16-CU: A Conditional Use request to convert existing commercial condominium Unit M into a residential use which would result in commercial uses within the lot being less than twenty (20) percent of the total floor area. Unit M, 101 Forest Drive / Unit M, Streamside Condominiums. Applicant: Matthew Wade STAFF: KATIE KENT 1) MAYOR OPENS PUBLIC HEARING 2) STAFF REPORT 3) PUBLIC COMMENTS 4) MAYOR CLOSES PUBLIC HEARING 5) COUNCIL DISCUSSION 6) MOTION MADE 7) MOTION SECONDED 8) DISCUSSION ON MOTION 9) QUESTION CALLED