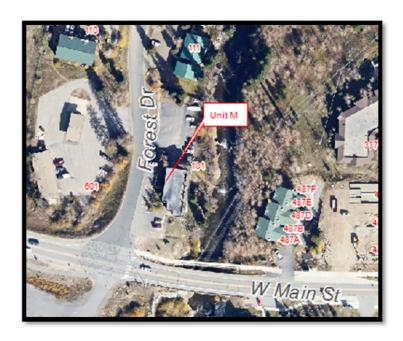

Agenda Item # 2: Planning File No. 211-16-CU: A Conditional Use request to convert existing commercial condominium Unit M into a residential use which would result in commercial uses within the lot being less than twenty (20) percent of the total floor area. Unit M, 101 Forest Drive / Unit M, Streamside Condominiums. Applicant: Matthew Wade STAFF: KATIE KENT 1) MAYOR OPENS PUBLIC HEARING 2) STAFF REPORT 3) PUBLIC COMMENTS 4) MAYOR CLOSES PUBLIC HEARING 5) COUNCIL DISCUSSION 6) MOTION MADE 7) MOTION SECONDED 8) DISCUSSION ON MOTION 9) QUESTION CALLED