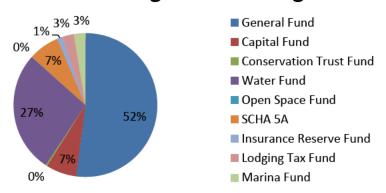

#### **LEDGER BALANCES:**

\$8,534,537.46 General Fund Capital Fund \$1,126,546.22 Conservation Trust Fund \$59,151.16 Water Fund \$4,465,528.56 Open Space Fund \$11,738.37 SCHA 5A \$1,136,452.94 Insurance Reserve Fund \$199,985.10 \$424,752.15 Lodging Tax Fund Marina Fund \$423,559.17 \$16,382,251.13 **TOTAL** 

### **Cash Percentage of Total Ledger**