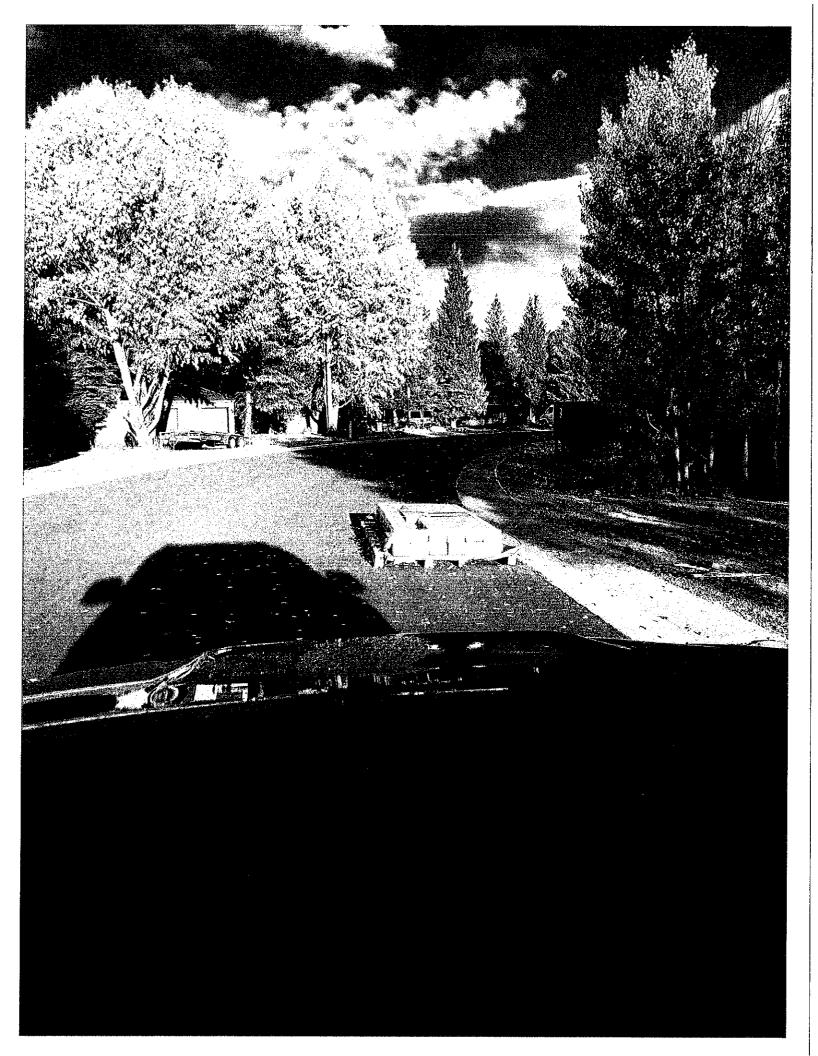

Subject:

FW: outstanding work thanks for the help!!!

Attachments:

IMG\_2774.JPG

Janice,

Could you please include this for next council meeting.

Thanks,

Tom

**From:** Todd Hebebrand [mailto:thebebrand@cmcmdi.com]

Sent: Friday, September 30, 2016 6:36 PM

To: Wickman, Tom

Subject: outstanding work thanks for the help!!!

Chief,

A huge thank you to Officer Lemick for helping my wife move decking material out of the roadway on 9/30/2016 in front of our home on Miners Creek Rd. This was above board. Included is a photo of where the delivery truck left the items. Please share with him our gratitude.

Thank You Officer Lemick!!!!!!!

**Assistant Chief** Todd Hebebrand Copper Mountain Fire Department