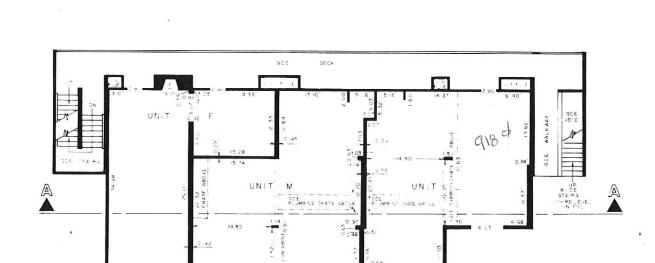

Agenda Item # 2: Planning File No. 211-16-CU: A Conditional Use request to convert existing commercial condominium Unit M into a residential use which would result in commercial uses within the lot being less than twenty (20) percent of the total floor area. Unit M, 101 Forest Drive / Unit M, Streamside Condominiums. Applicant: Matthew Wade STAFF: KATIE KENT 1) MAYOR OPENS PUBLIC HEARING 2) STAFF REPORT 3) PUBLIC COMMENTS 4) MAYOR CLOSES PUBLIC HEARING 5) COUNCIL DISCUSSION 6) MOTION MADE 7) MOTION SECONDED 8) DISCUSSION ON MOTION 9) QUESTION CALLED