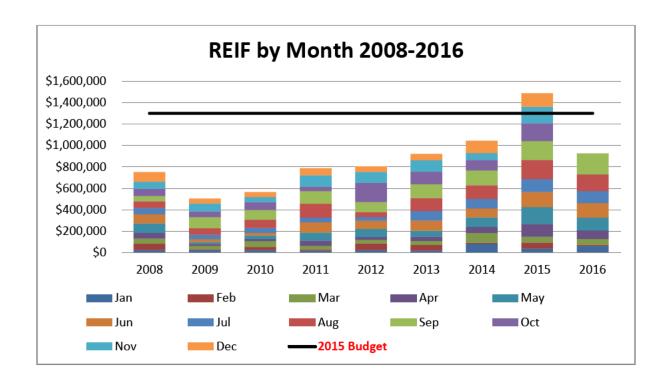

Year-to-date through August is up 9.30% or \$27,751 compared to Y-T-D 2015. For the month of August, revenues are up 3.50% or \$1,101 compared to August 2015.

For the first month since January, Real Estate Investment Fee revenue reflected growth over the same month in the prior year. In fact, September of 2016 was, somewhat unexpectedly, the second highest revenue generating month in history for this revenue stream. The jump was mainly due to multiple sales in the higher-end range of properties, as inventory levels continue to remain low, especially at the lower end of the market. Staff will continue to monitor this revenue stream closely and communicate to management should any projections need to be adjusted.

Year-to-date through September is down 11.07% or \$115,162 compared to Y-T-D 2015. The actual year-to date dollar amount is \$924,748 compared to \$1,039,910 Y-T-D 2015. For the month of September, revenues are up 12.06% or \$20,972 compared to September 2015.