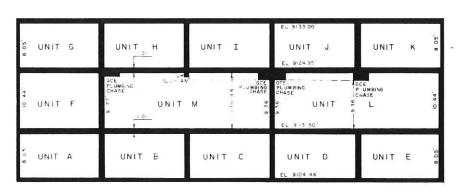

Agenda Item # 2: Planning File No. 211-16-CU: A Conditional Use request to convert existing commercial condominium Unit M into a residential use which would result in commercial uses within the lot being less than twenty (20) percent of the total floor area. Unit M, 101 Forest Drive / Unit M, Streamside Condominiums. Applicant: Matthew Wade STAFF: KATIE KENT 1) MAYOR OPENS PUBLIC HEARING 2) STAFF REPORT 3) PUBLIC COMMENTS 4) MAYOR CLOSES PUBLIC HEARING 5) COUNCIL DISCUSSION 6) MOTION MADE 7) MOTION SECONDED 8) DISCUSSION ON MOTION 9) QUESTION CALLED