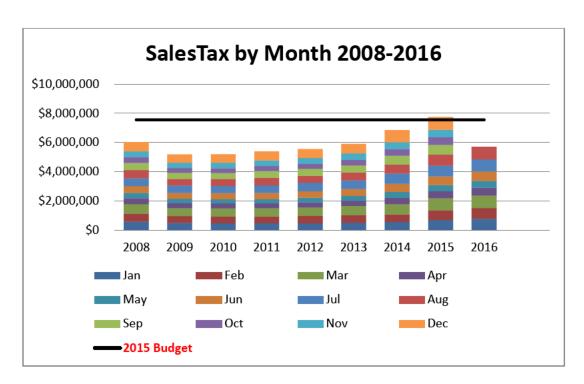

August sales tax receipts posted an incredibly robust 15.32% growth percentage over August of 2015, or \$115,916 in actual dollars. Year-to-date, growth over the last year continues to exceed expectations at 10.57%, or \$546,767 in actual dollars. For the year so far, 16 of our 17 categories are experiencing growth.

The most significant growth in August, in terms of actual dollars, was exhibited in the Restaurants, Grocery, and Home Improvement categories. The rising tide of strong national, state and local economies, along with the resulting increases in employment, tourism and ancillary spending, had the most significant impact on those categories. New businesses that have opened since August of last year, including Natural Grocers, Tavern West, the new Starbucks location, Denver Mattress, etc., significantly impacted the Restaurants, Grocery and Home Improvement categories. Population and employment growth within Summit County and in Frisco, along with the clustering of grocery options in Frisco, also appear to be having a larger impact on sales tax revenues than ever before.

The only decline was exhibited in the Hotels & Inns category. An outstanding collection of county sales tax on the state level was mostly responsible (should the state have collected it, the category would have exhibited growth instead of decline), though poor weather at the end of the month and a calendar mismatch (5 full weekends in August of 2015; only 4 full weekends in 2016) also had an impact.

All in all, August was a very strong month in terms of overall sales tax revenue growth for the Town, especially when viewed in comparison to a record-setting 2015. Staff anticipates strong growth for September as well, though the timing of both city and county sales tax filings for our two main grocery providers may affect the comparables between 2015 and 2016. Staff is confident that budgeted revenues for 2016 will be met and/or exceeded.