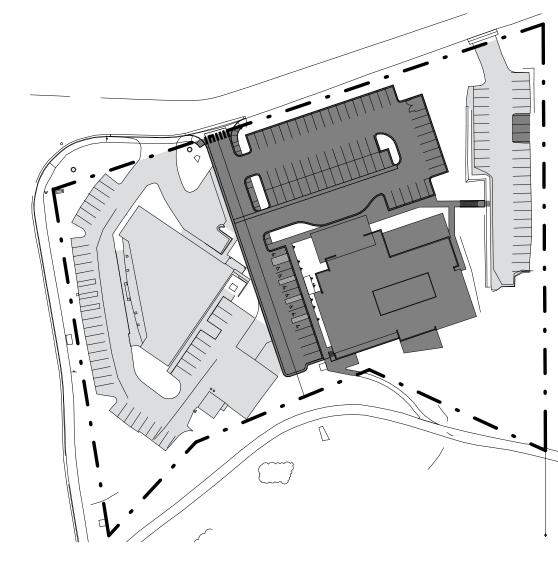

NEW LOT COVERAGE DIAGRAM

| TOTAL LOT AREA        | 165,505 |        |
|-----------------------|---------|--------|
| CURRENT LOT COVERAGE  | 77,240  | 46.67% |
| PROPOSED LOT COVERAGE |         |        |
| EXISTING COVERAGE     | 52,248  |        |
| NEW COVERAGE          | 54,165  |        |
| TOTAL PROPOSED        | 106,413 | 64.30% |
| FLOOR AREA            |         |        |
| EXISTING BUILDING     |         | 16,899 |
| PROPOSED BUILDING     |         | 30,480 |
| TOTAL SQUARE FOOTAGE  | ,       | 47,379 |