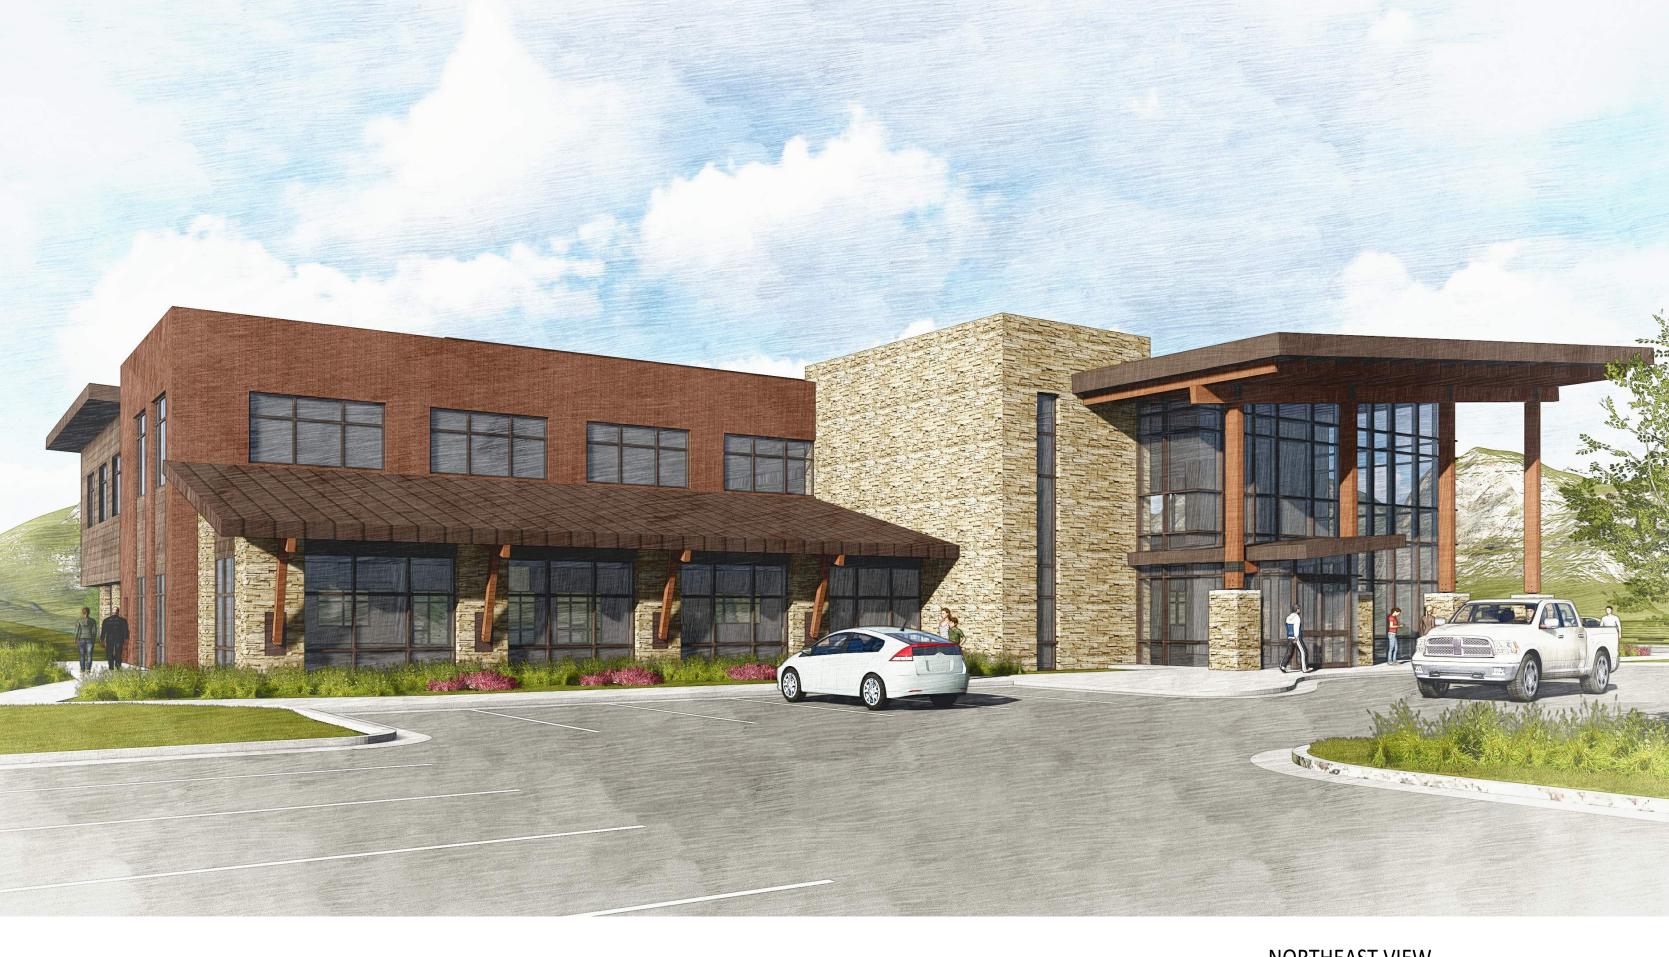

PROJECT

FRISCO MOB

18 SCHOOL ROAD FRISCO, CO

> SKETCH PLAN SUBMITTAL

SHEET TITLE

HEET NUMBER

A-200

NORTHEAST VIEW