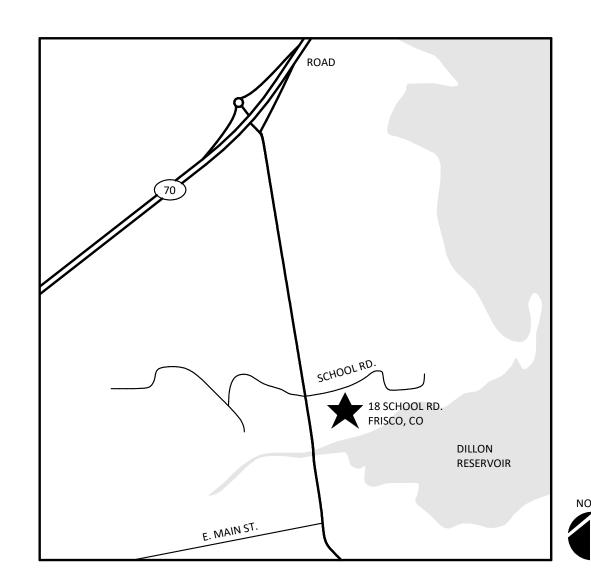

1 PER 350

REQUIRED RATIO
REQUIRED # OF STALLS

PROPOSED # OF STALLS

VICINITY MAP

PROJECT NUMBER

183856.00

DRAWN BY

J. Beardsley