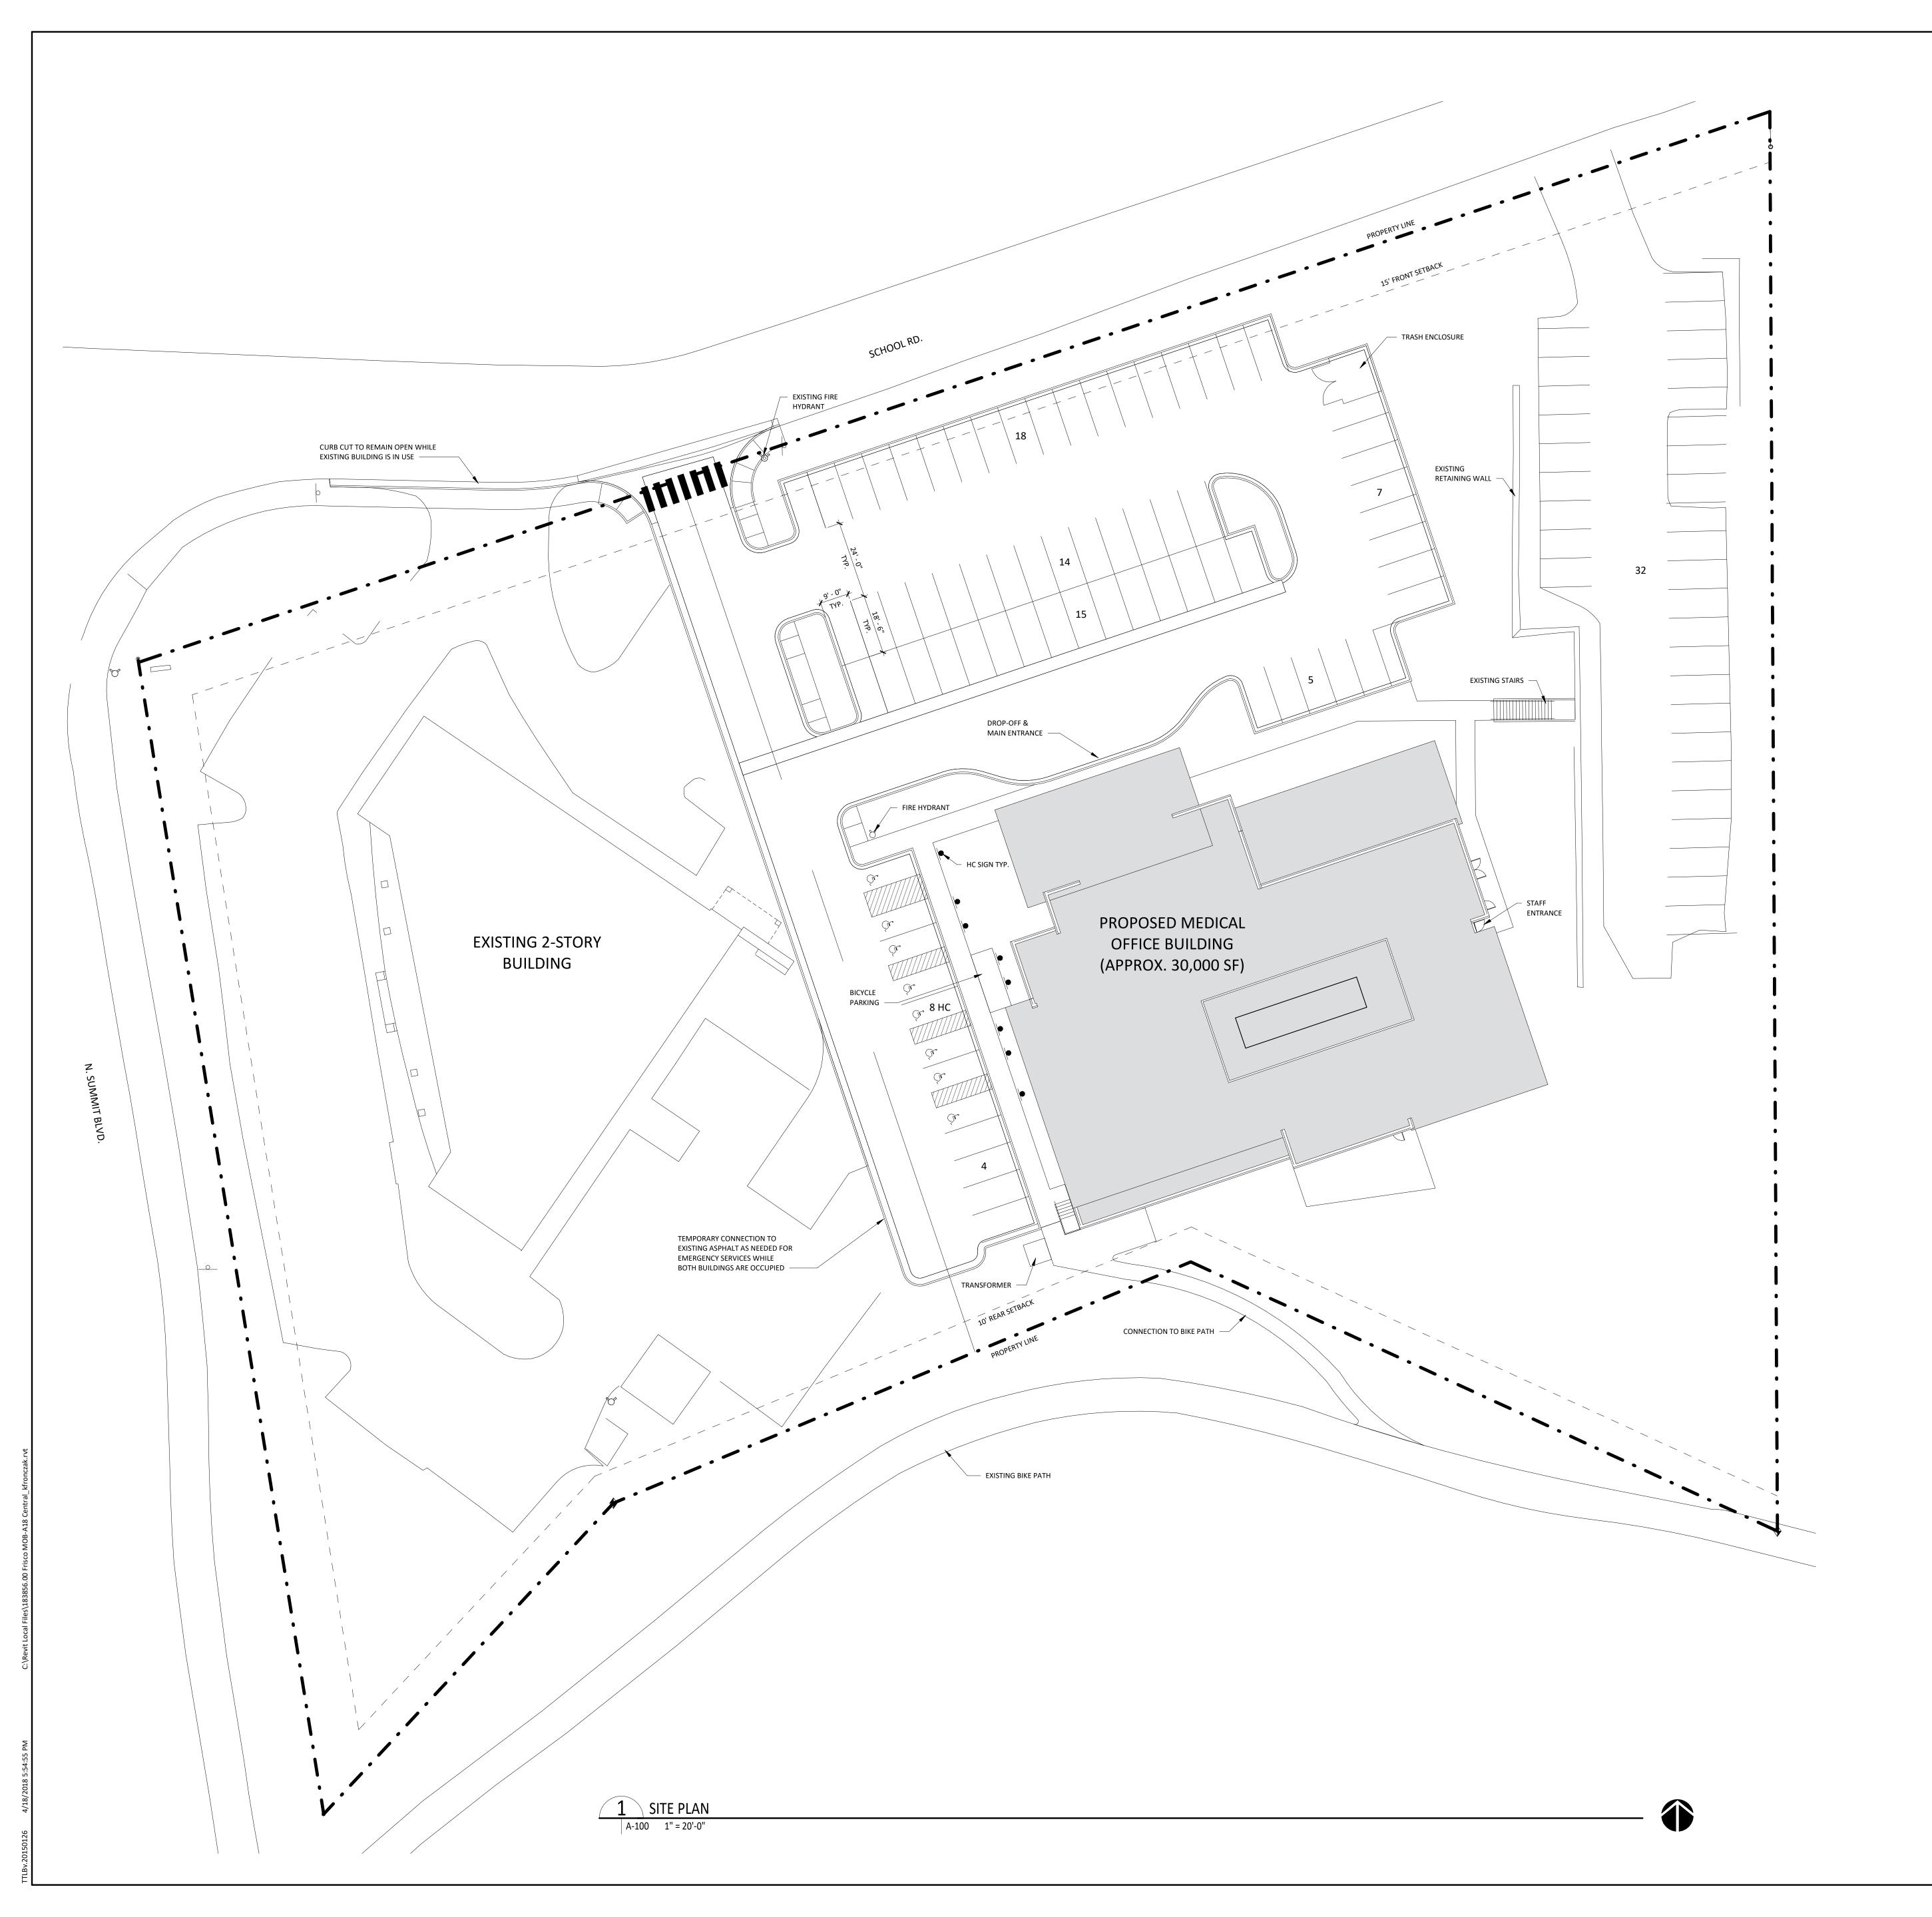

1 PER 350

REQUIRED RATIO
REQUIRED # OF STALLS

PROPOSED # OF STALLS

VICINITY MAP

PROJECT NUMBER

183856.00

DRAWN BY

J. Beardsley

DATE

4/19/18

DESCRIPTION

Boulder Associates, Inc.
Architecture + Interior Design
1426 Pearl Street, Suite 300
Boulder , Colorado 80302
303.499.7795
www.boulderassociates.com

FRISCO MOB

ADDRESS

18 SCHOOL ROAD

FRISCO, CO

SKETCH PLAN

ARCHITECTURAL SITE
PLAN

SHEET NUMBER

A-100

J. Beardsley

DATE
4/19/18

PROJECT NUMBER 183856.00