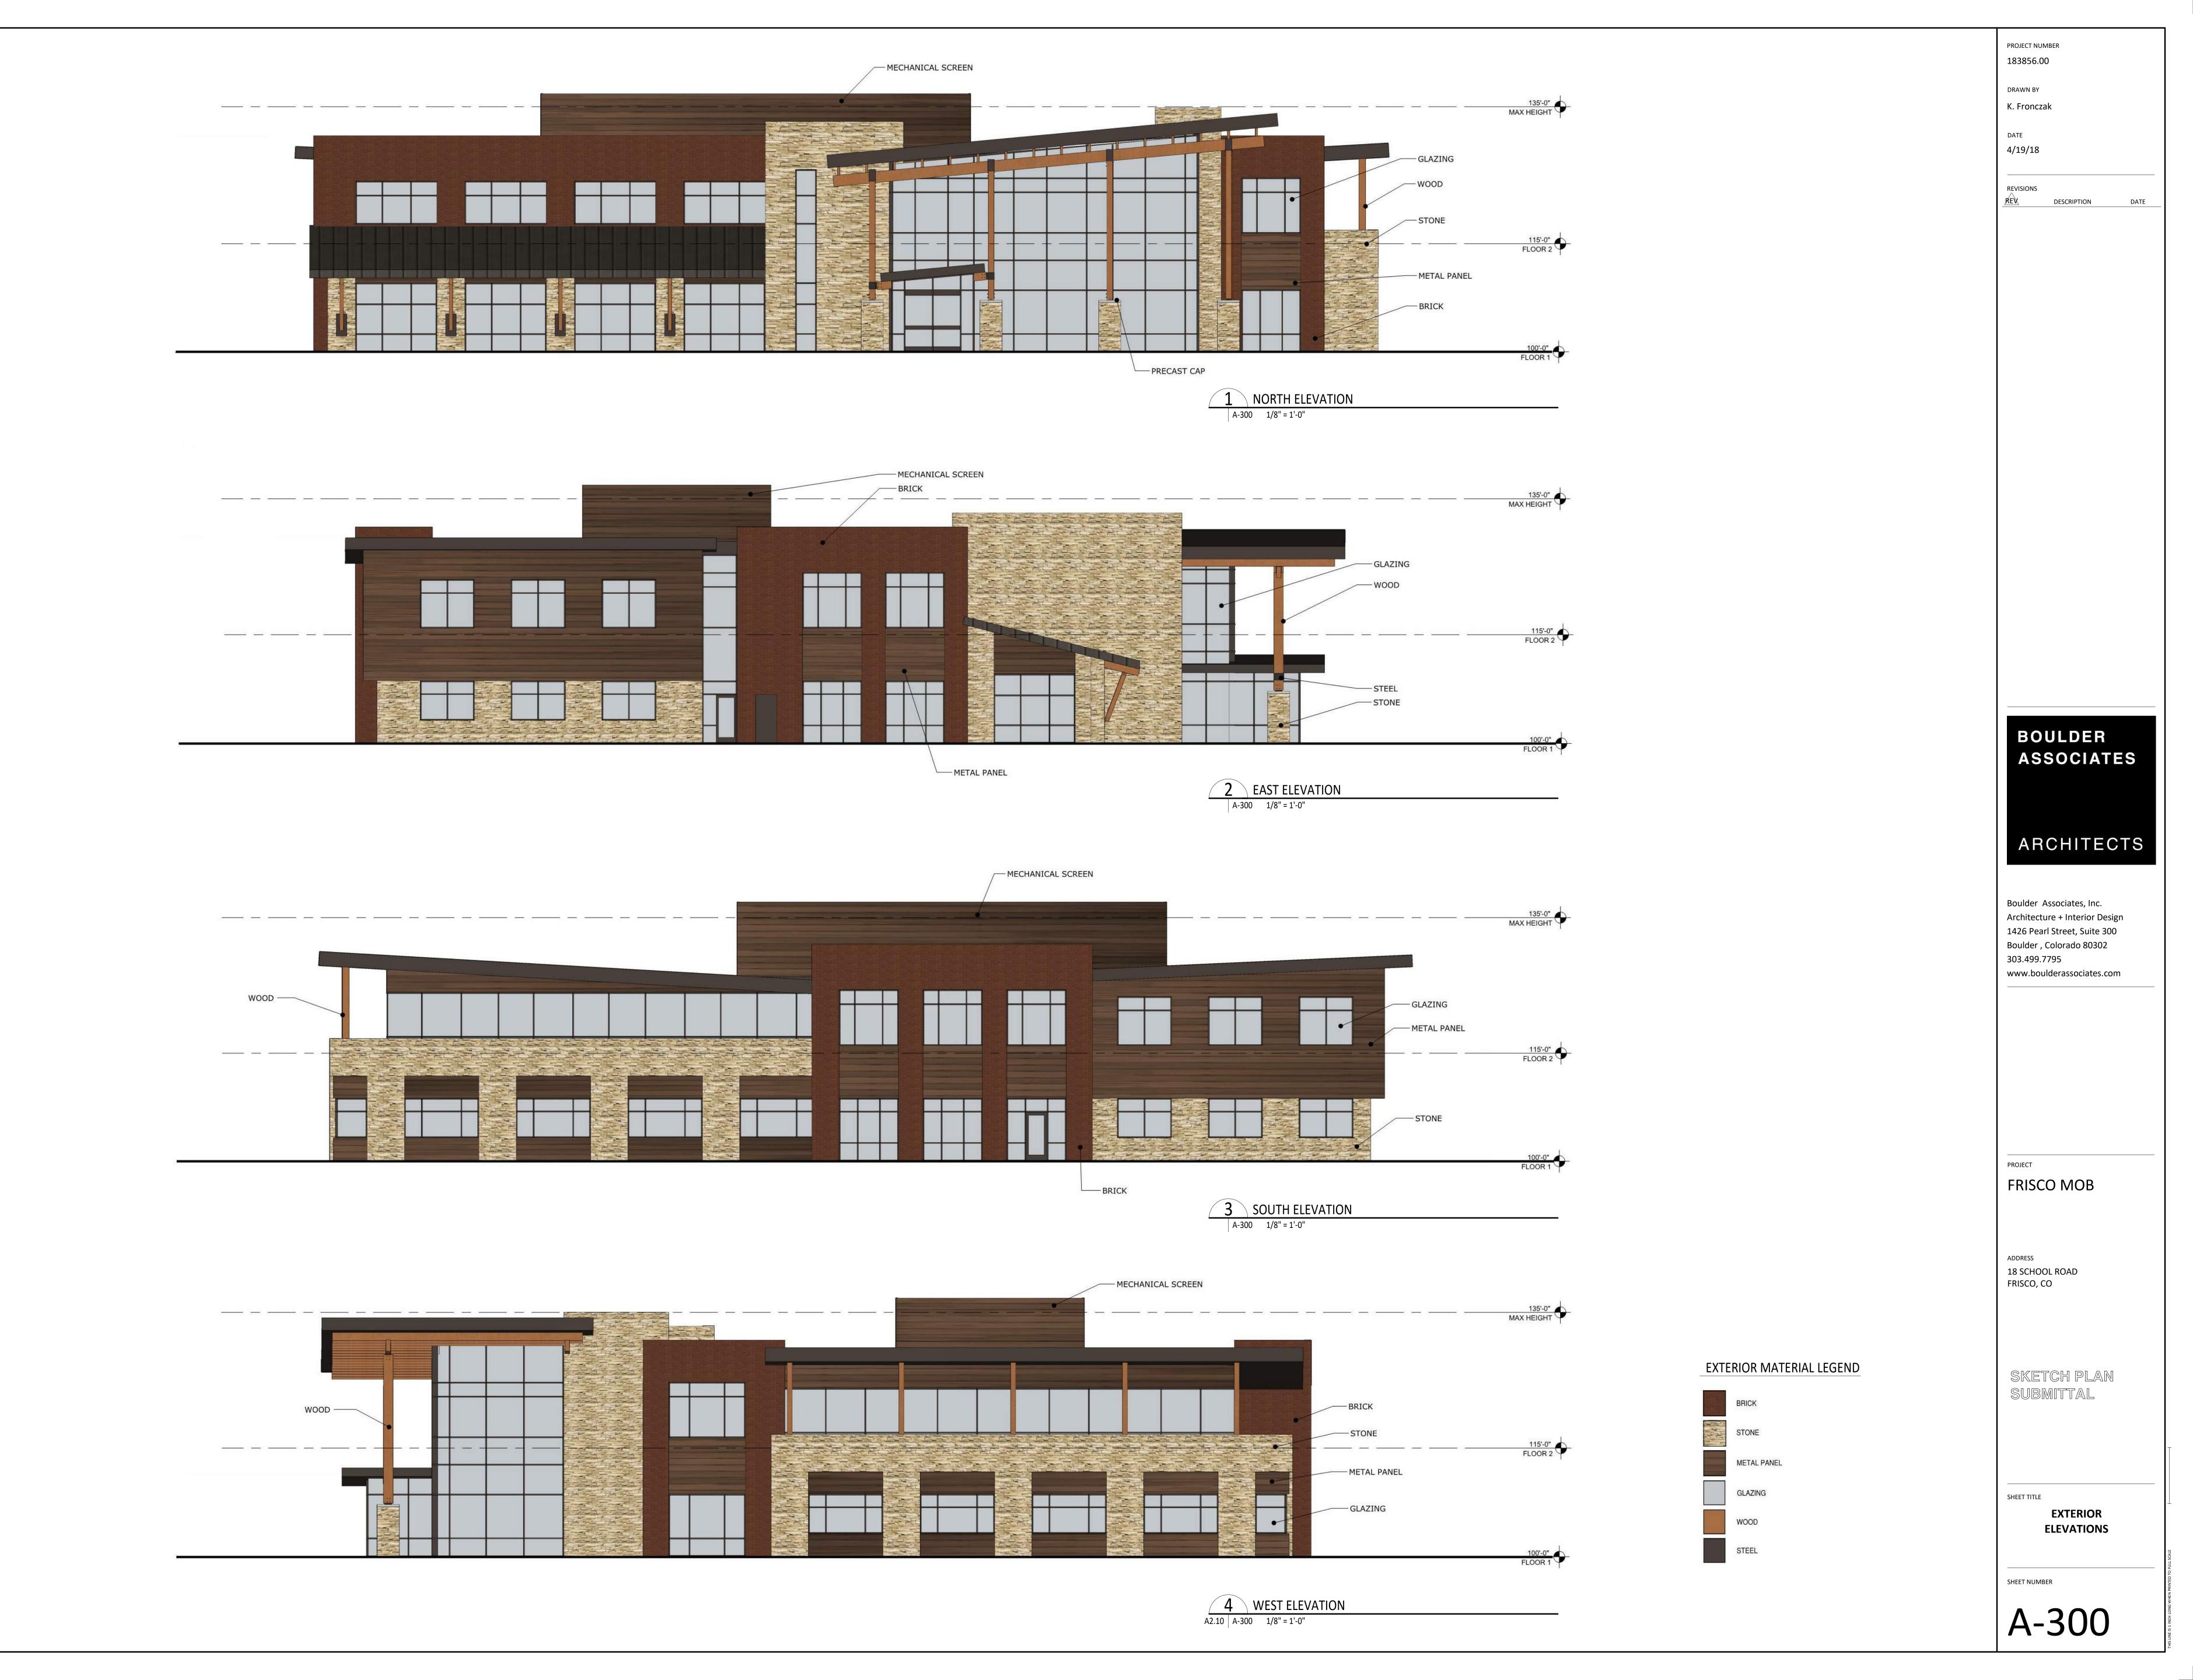

PROJECT

FRISCO MOB

18 SCHOOL ROAD FRISCO, CO

> SKETCH PLAN SUBMITTAL

SHEET TITLE

HEET NUMBER

A-200

NORTHEAST VIEW