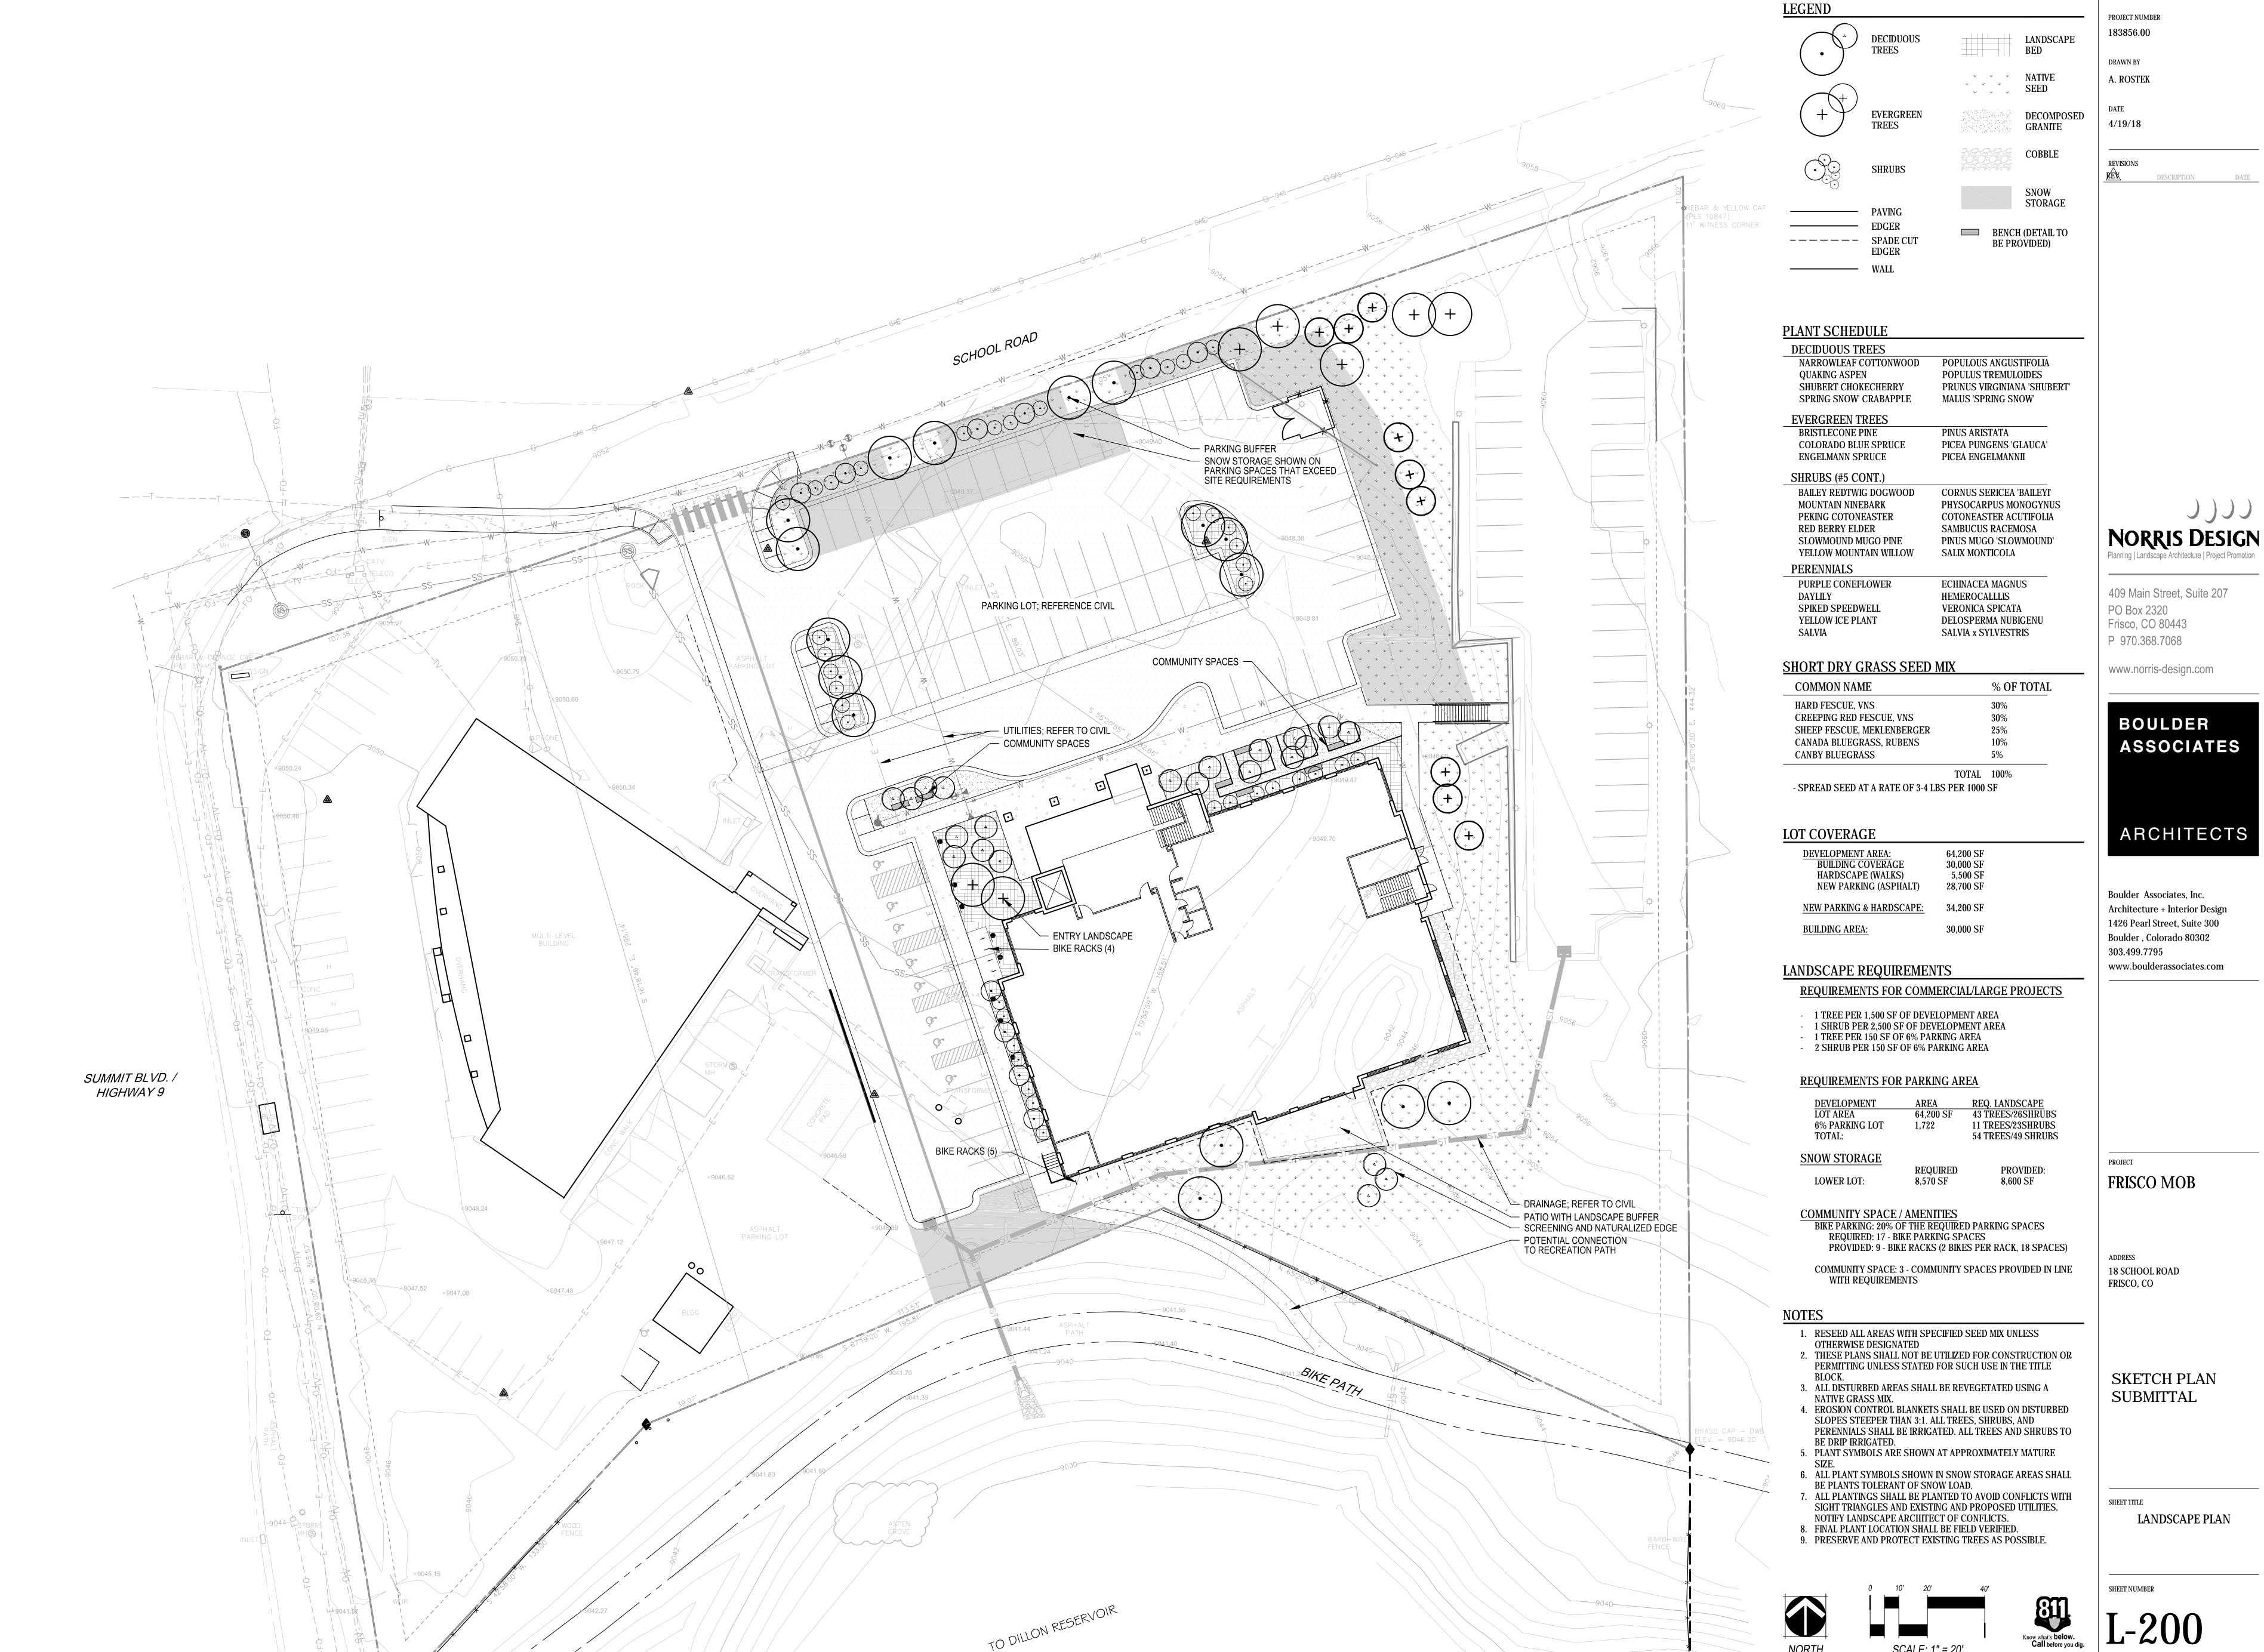

DRAWN BY

REVISIONS

REV

DESCRIPTION

DATE

BOULDER
ASSOCIATES

ARCHITECTS

Boulder Associates, Inc.
Architecture + Interior Design
1426 Pearl Street, Suite 300
Boulder, Colorado 80302
303.499.7795
www.boulderassociates.com

PROJECT

FRISCO MOB

18 SCHOOL ROAD FRISCO, CO

> SKETCH PLAN SUBMITTAL

SHEET TITLE

HEET NUMBER

A-200

NORTHEAST VIEW