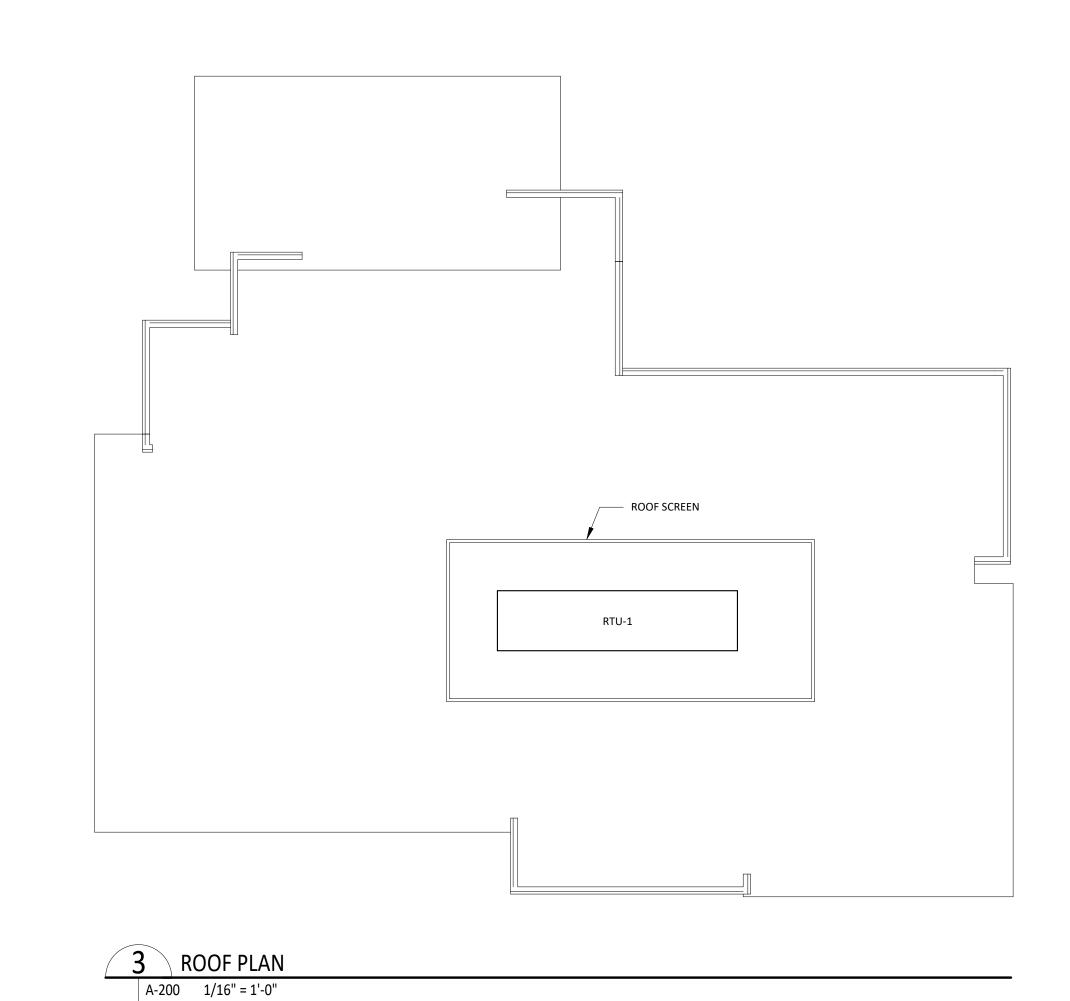

FRISCO, CO

SKETCH PLAN

ARCHITECTURAL SITE
PLAN

SHEET NUMBER

A-100

J. Beardsley

DATE
4/19/18

PROJECT NUMBER 183856.00