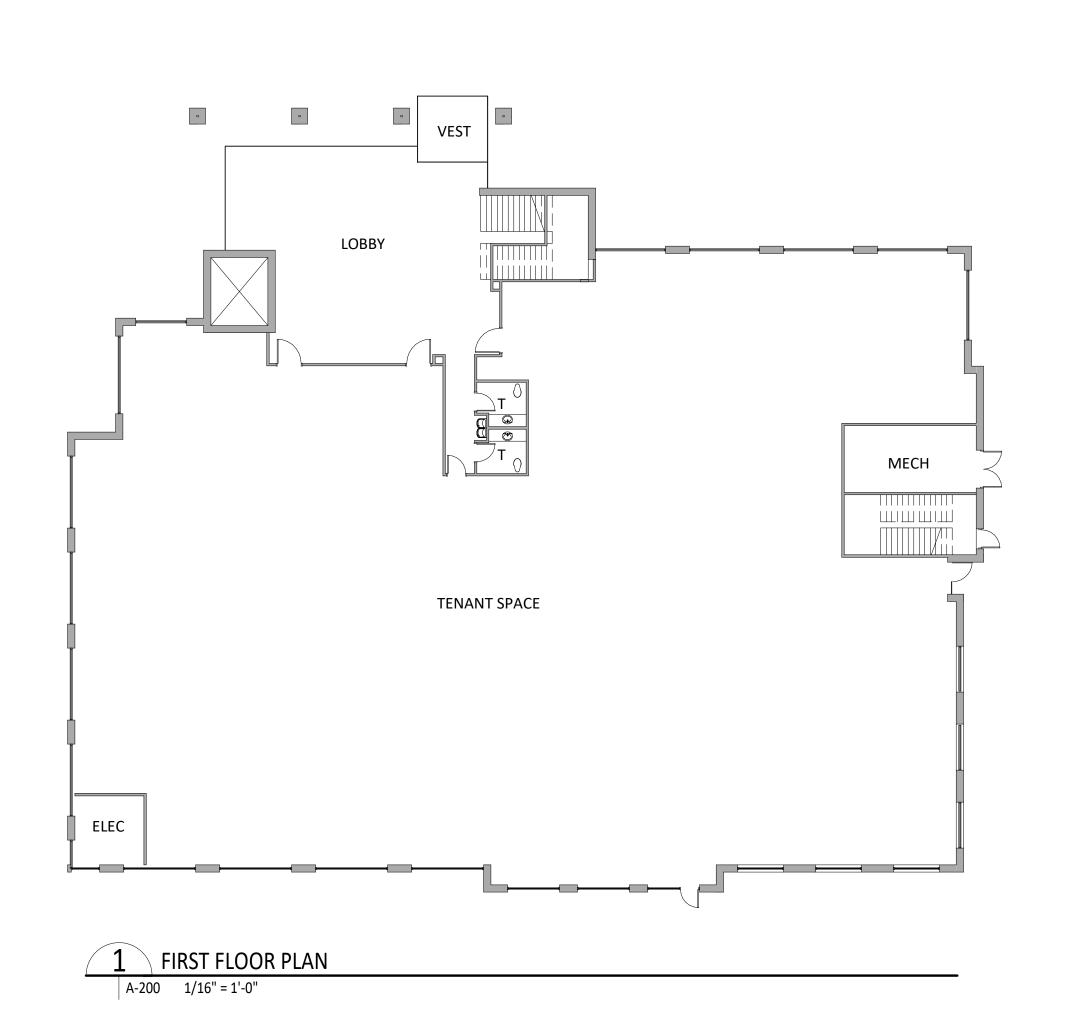

FRISCO, CO

SKETCH PLAN

ARCHITECTURAL SITE
PLAN

SHEET NUMBER

A-100

J. Beardsley

DATE
4/19/18

PROJECT NUMBER 183856.00