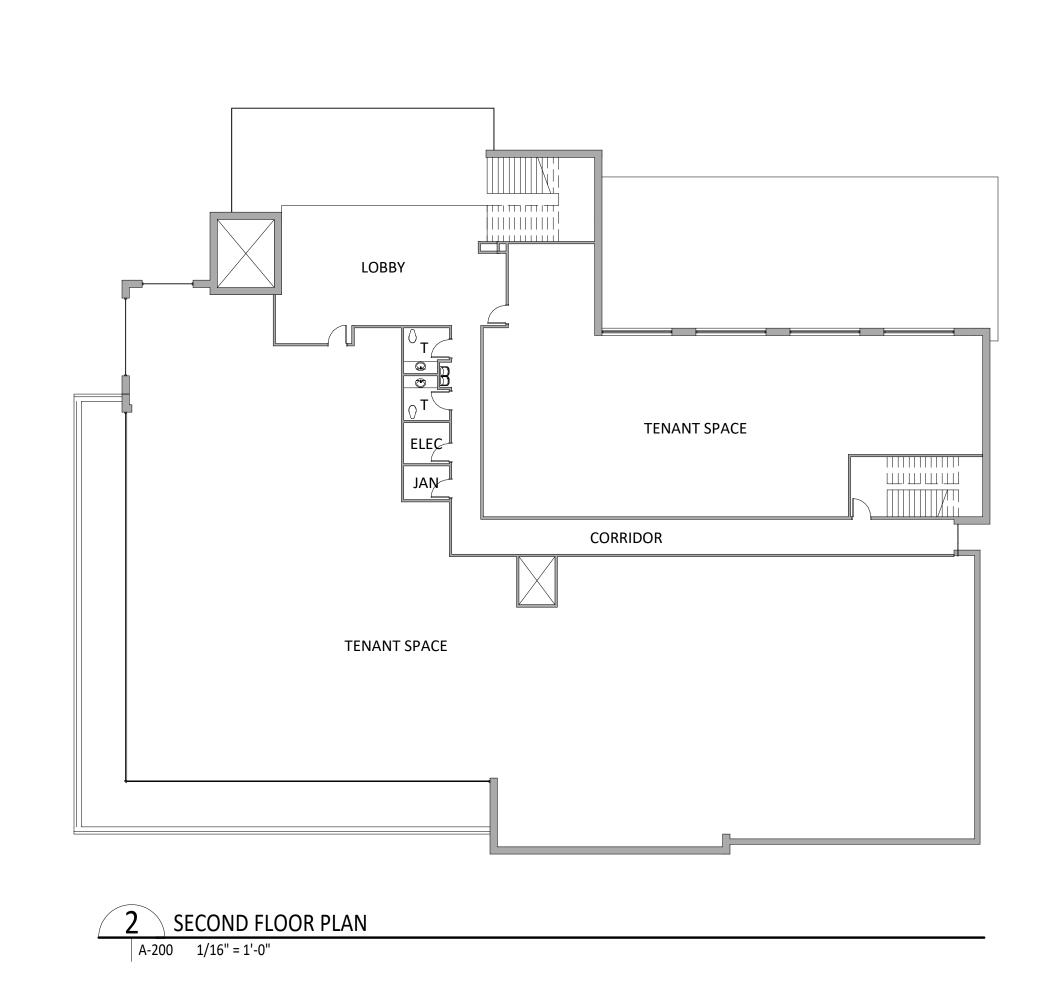

FRISCO, CO

SKETCH PLAN

ARCHITECTURAL SITE
PLAN

SHEET NUMBER

A-100

J. Beardsley

DATE
4/19/18

PROJECT NUMBER 183856.00