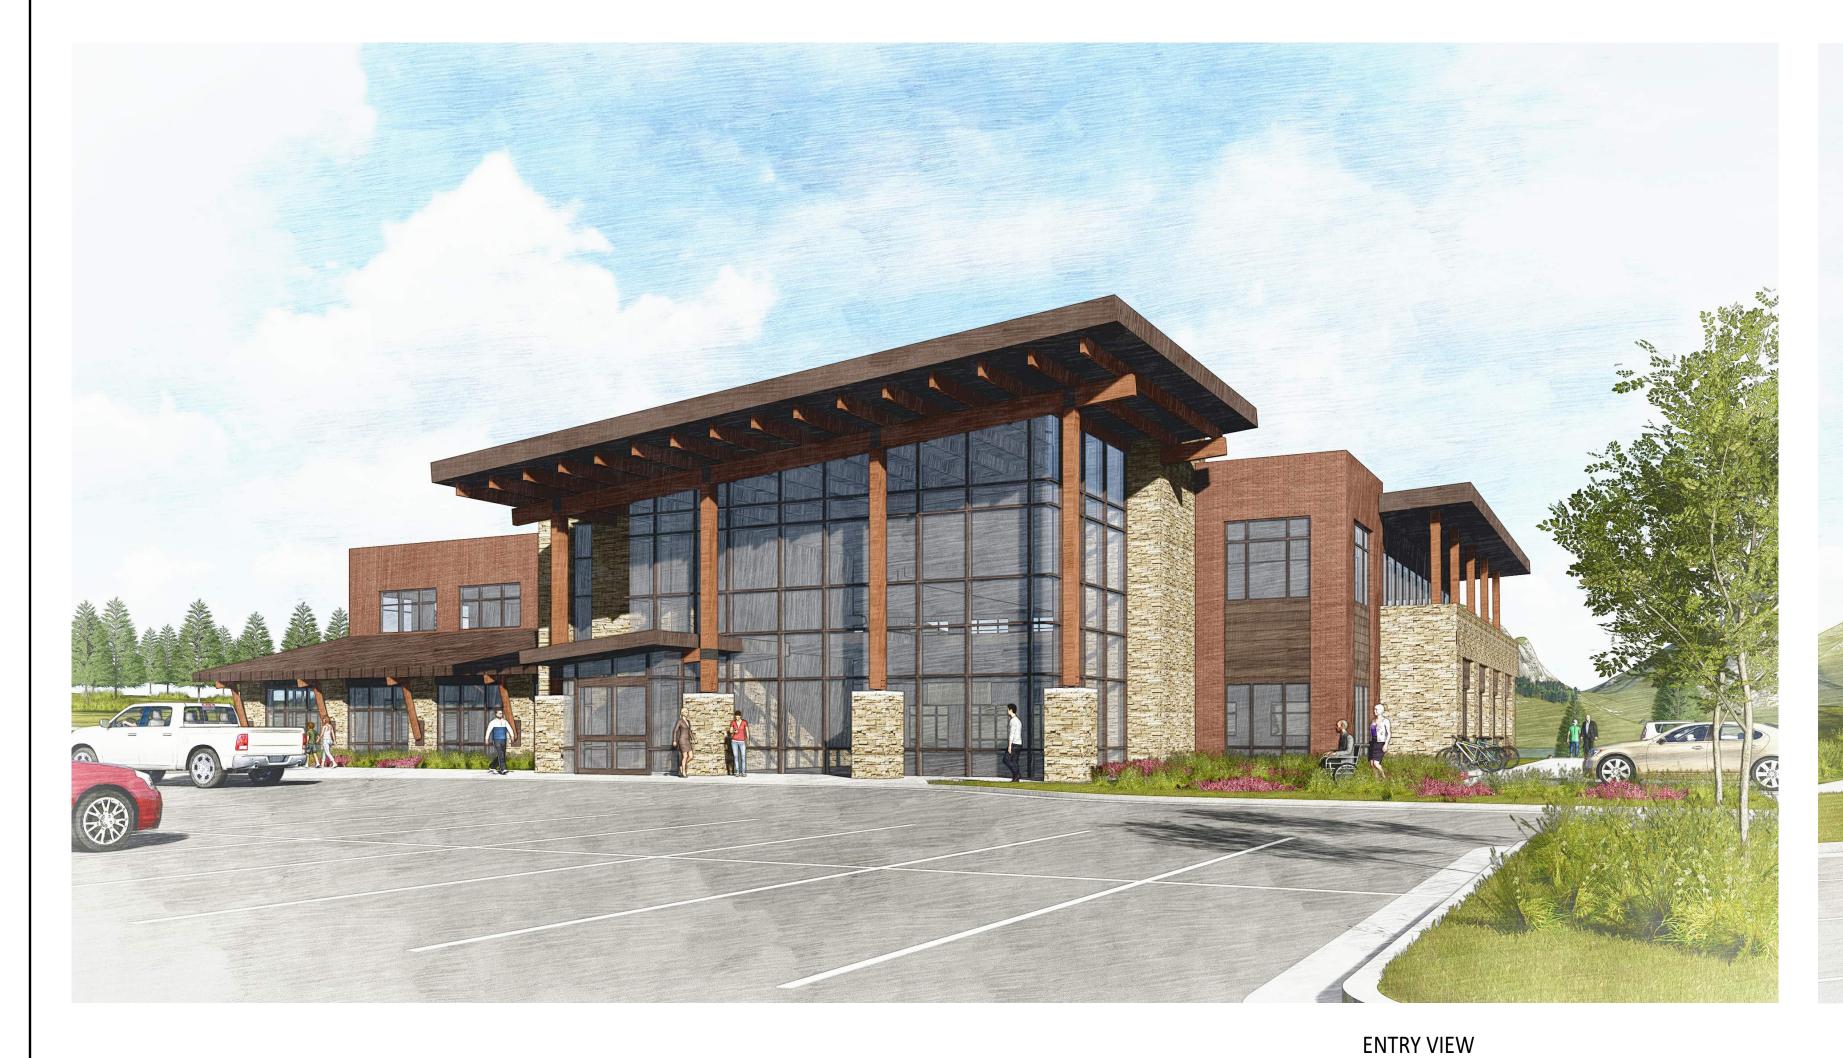

PROJECT

FRISCO MOB

18 SCHOOL ROAD FRISCO, CO

> SKETCH PLAN SUBMITTAL

SHEET TITLE

HEET NUMBER

A-200

NORTHEAST VIEW