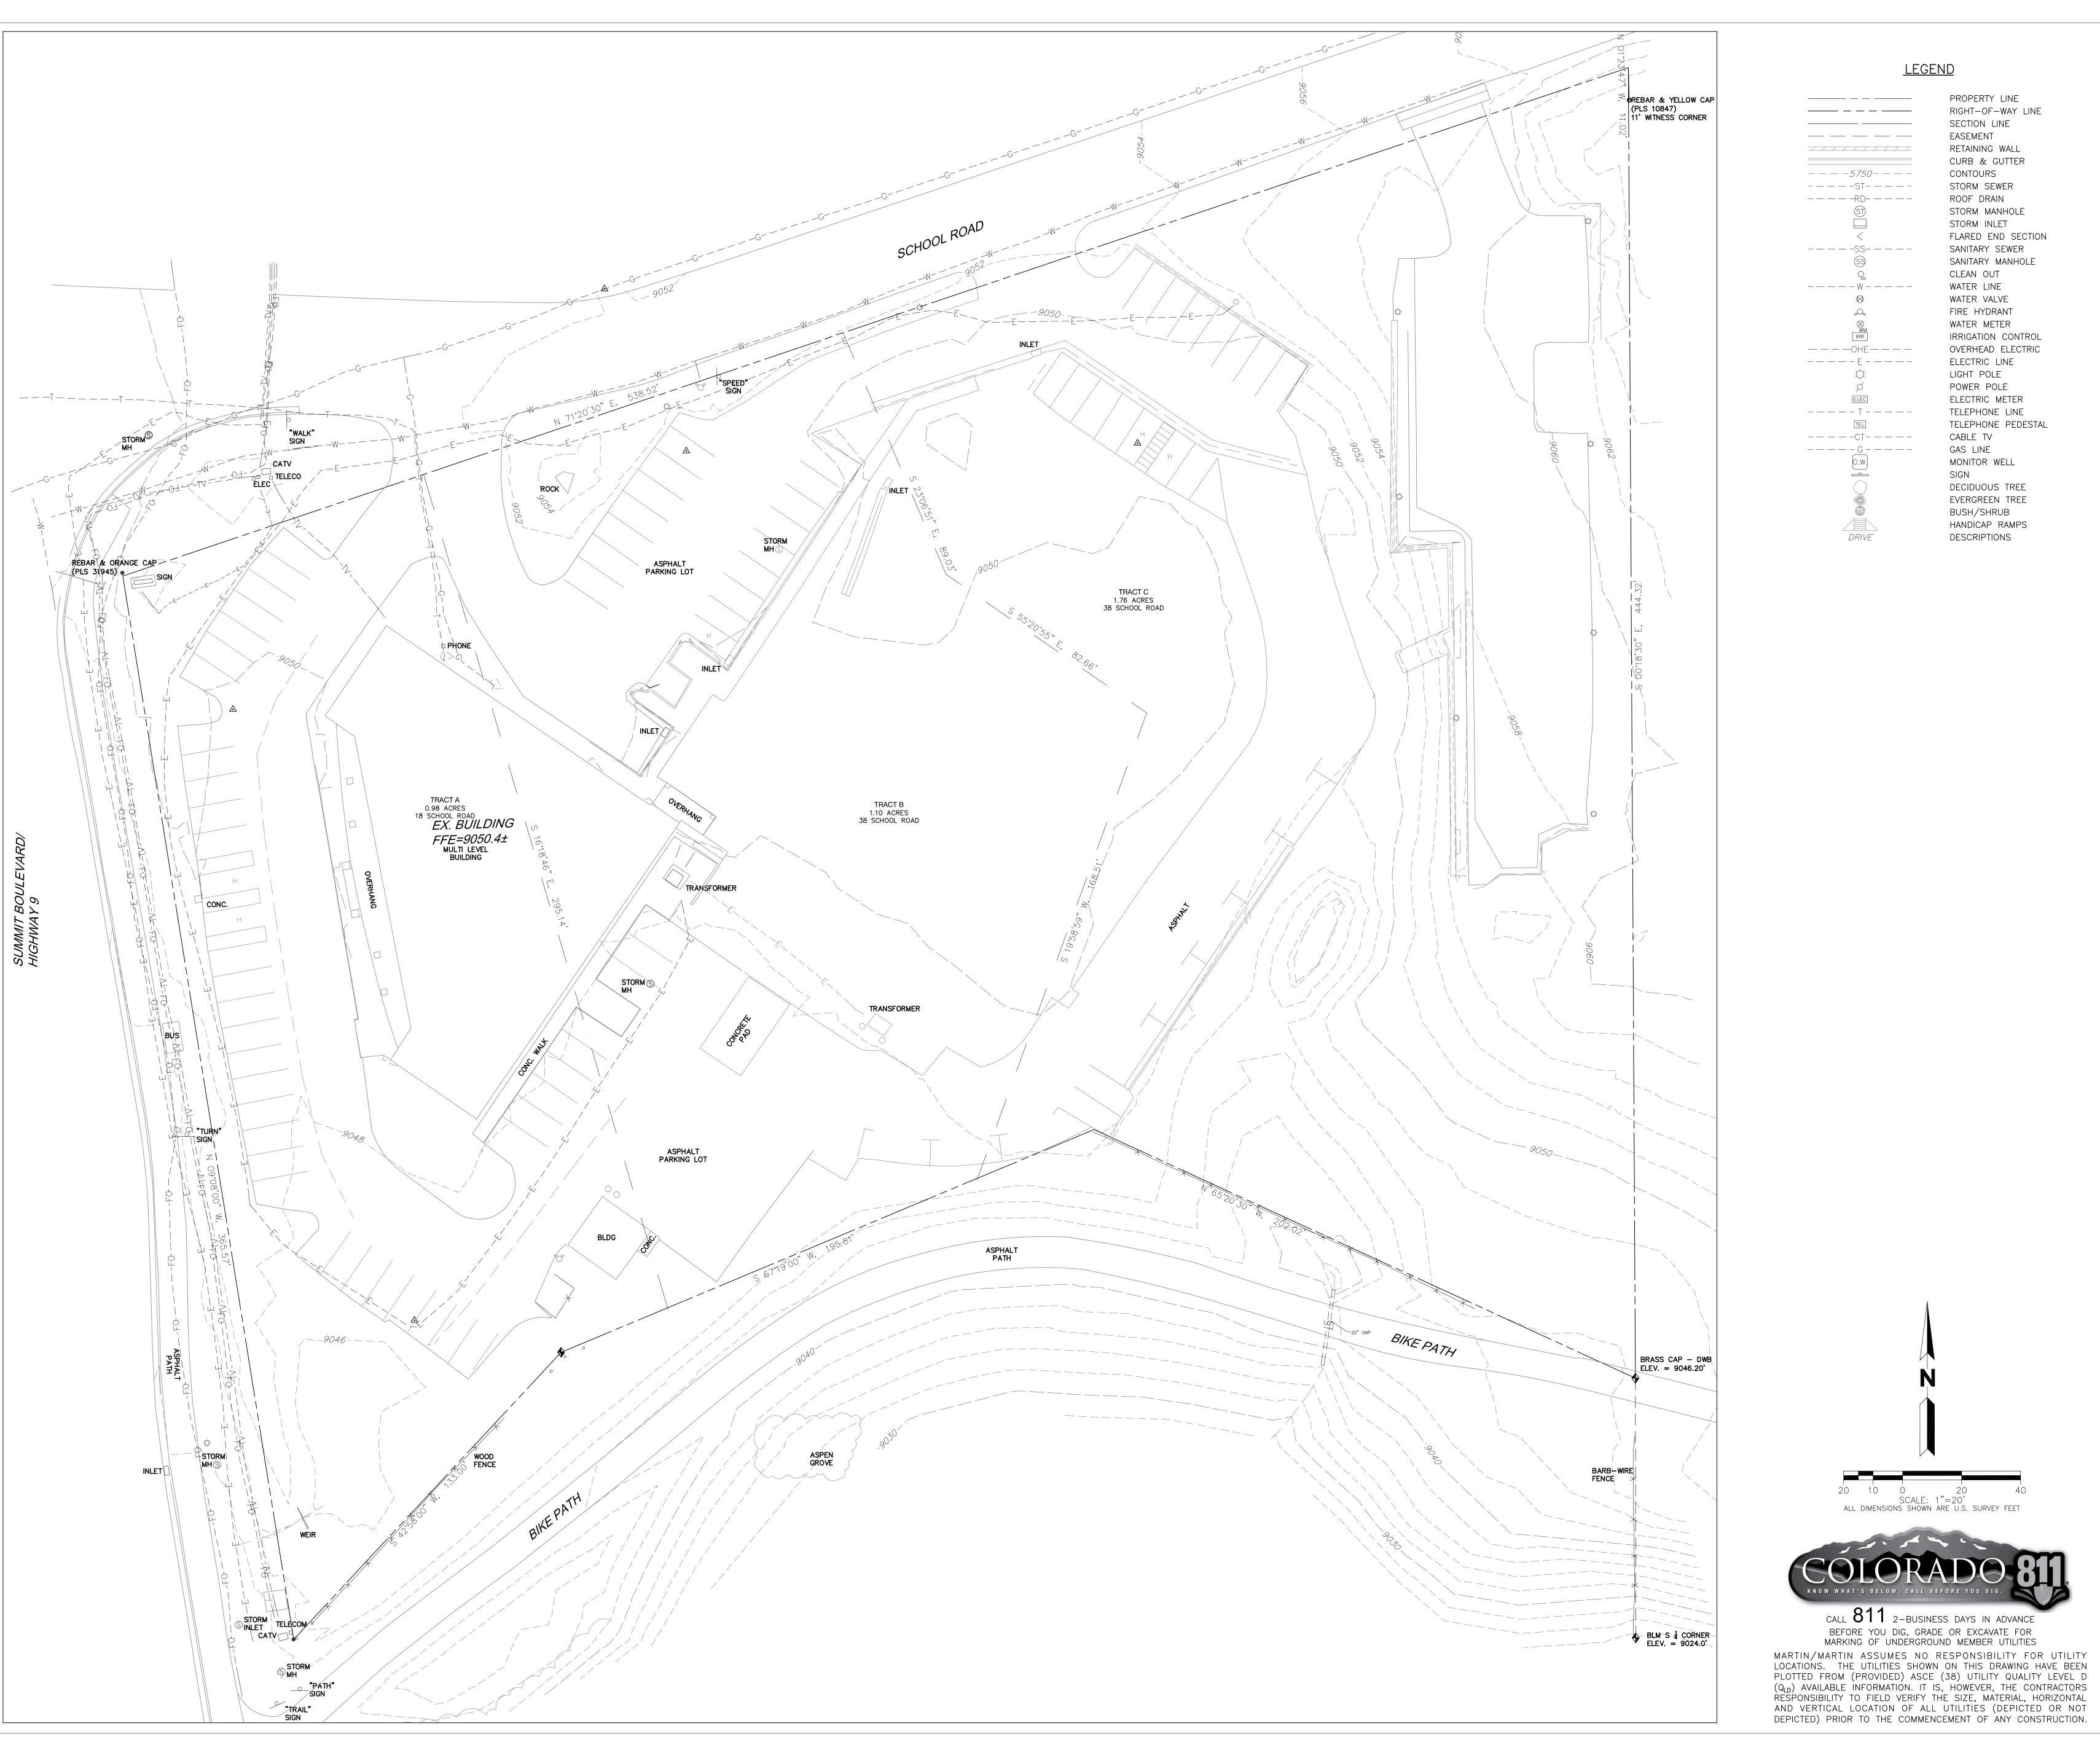

## **LEGEND**

RIGHT-OF-WAY LINE EASEMENT RETAINING WALL CURB & GUTTER CONTOURS STORM SEWER ROOF DRAIN STORM MANHOLE STORM INLET FLARED END SECTION SANITARY SEWER SANITARY MANHOLE CLEAN OUT WATER LINE WATER VALVE FIRE HYDRANT WATER METER IRRIGATION CONTROL OVERHEAD ELECTRIC ELECTRIC LINE LIGHT POLE POWER POLE ELECTRIC METER TELEPHONE LINE TELEPHONE PEDESTAL CABLE TV GAS LINE MONITOR WELL DECIDUOUS TREE EVERGREEN TREE BUSH/SHRUB HANDICAP RAMPS

DESCRIPTIONS

SCALE: 1"=20' all dimensions shown are u.s. survey feet

CALL 811 2-BUSINESS DAYS IN ADVANCE

BEFORE YOU DIG, GRADE OR EXCAVATE FOR MARKING OF UNDERGROUND MEMBER UTILITIES

PROJECT NUMBER 183856.00

FRISCO MOB

18 SCHOOL ROAD FRISCO, CO

SKETCH PLAN

SHEET TITLE

**EXISTING CONDITIONS PLAN** 

SHEET NUMBER

C0.50

EXISTING LOT COVERAGE DIAGRAM