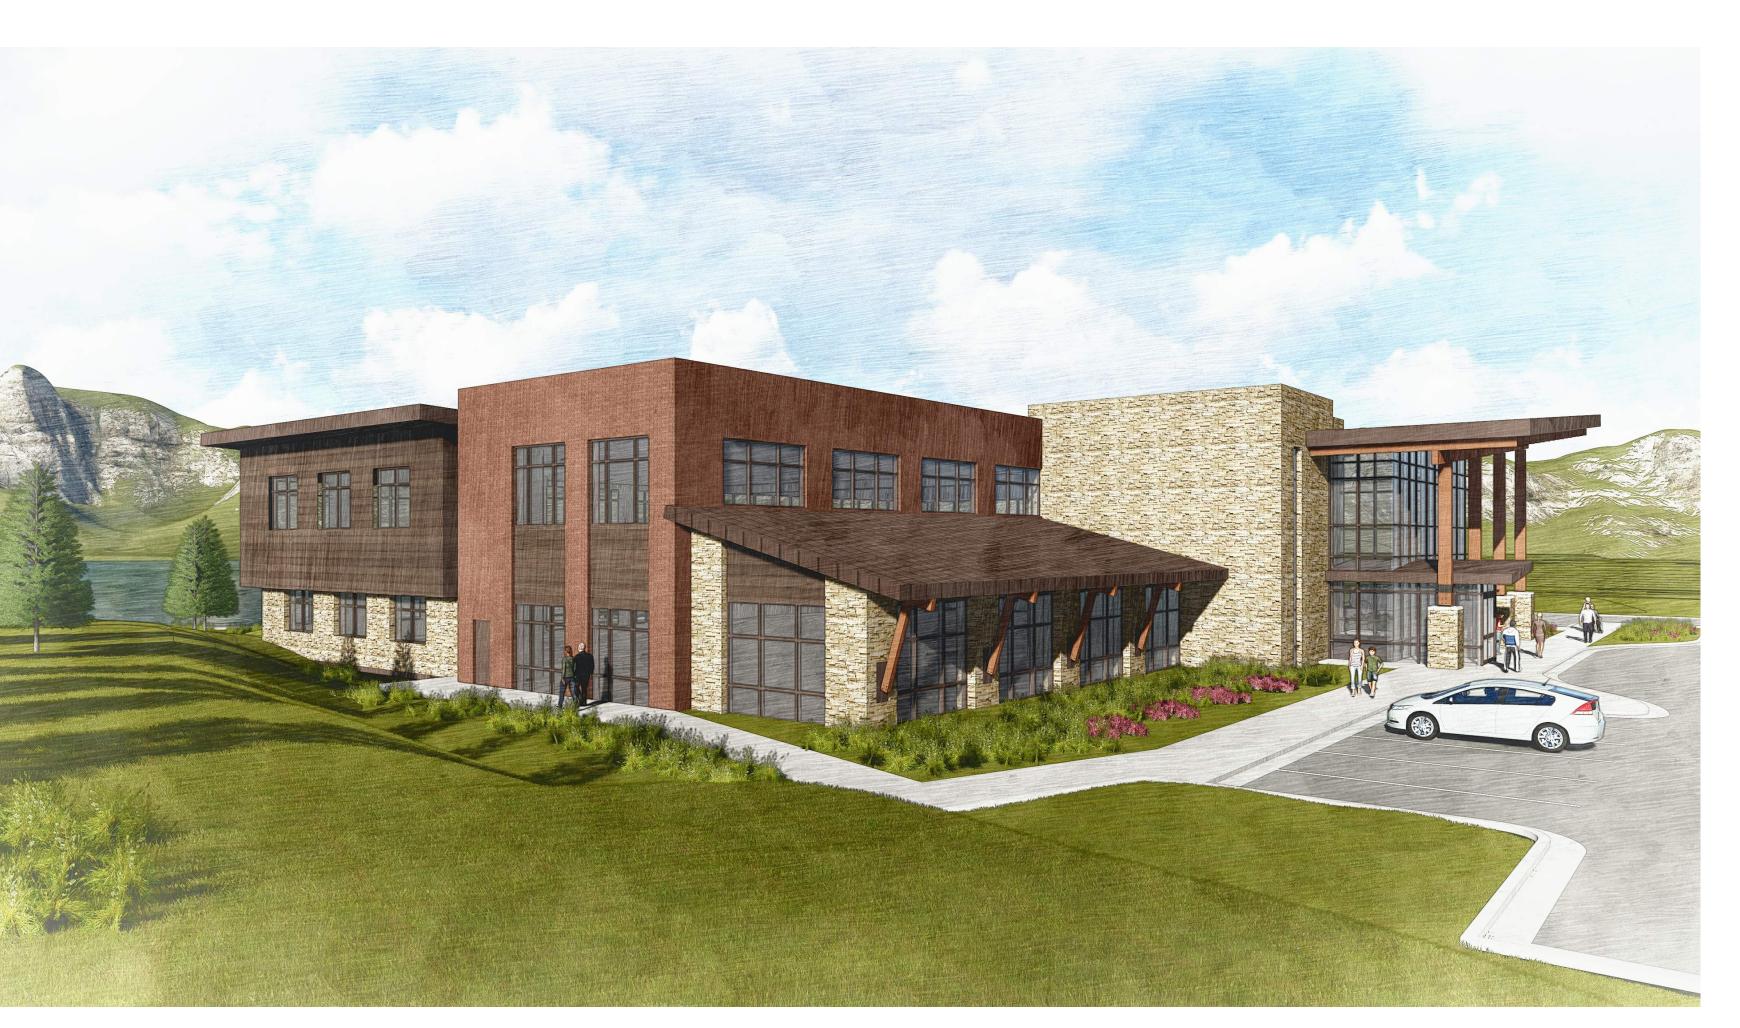

LLS

PROPOSED # OF STALLS



VICINITY MAP

PROJECT NUMBER

183856.00

DRAWN BY

J. Beardsley

DATE

4/19/18

DESCRIPTION



Boulder Associates, Inc.
Architecture + Interior Design
1426 Pearl Street, Suite 300
Boulder , Colorado 80302
303.499.7795
www.boulderassociates.com

FRISCO MOB

ADDRESS

18 SCHOOL ROAD

FRISCO, CO

SKETCH PLAN

ARCHITECTURAL SITE
PLAN

SHEET NUMBER

A-100







J. Beardsley

DATE
4/19/18

PROJECT NUMBER 183856.00

DRAWN BY

REVISIONS

REV

DESCRIPTION

DATE

BOULDER
ASSOCIATES

ARCHITECTS

Boulder Associates, Inc.
Architecture + Interior Design
1426 Pearl Street, Suite 300
Boulder, Colorado 80302
303.499.7795
www.boulderassociates.com

PROJECT

FRISCO MOB

18 SCHOOL ROAD FRISCO, CO

> SKETCH PLAN SUBMITTAL

SHEET TITLE

HEET NUMBER

A-200







NORTHEAST VIEW







EAST VIEW

DESCRIPTION

BOULDER **ASSOCIATES** ARCHITECTS

Boulder Associates, Inc. Architecture + Interior Design 1426 Pearl Street, Suite 300 Boulder , Colorado 80302 303.499.7795 www.boulderassociates.com

FRISCO MOB

18 SCHOOL ROAD FRISCO, CO

SHEET NUMBER

**RENDERINGS**