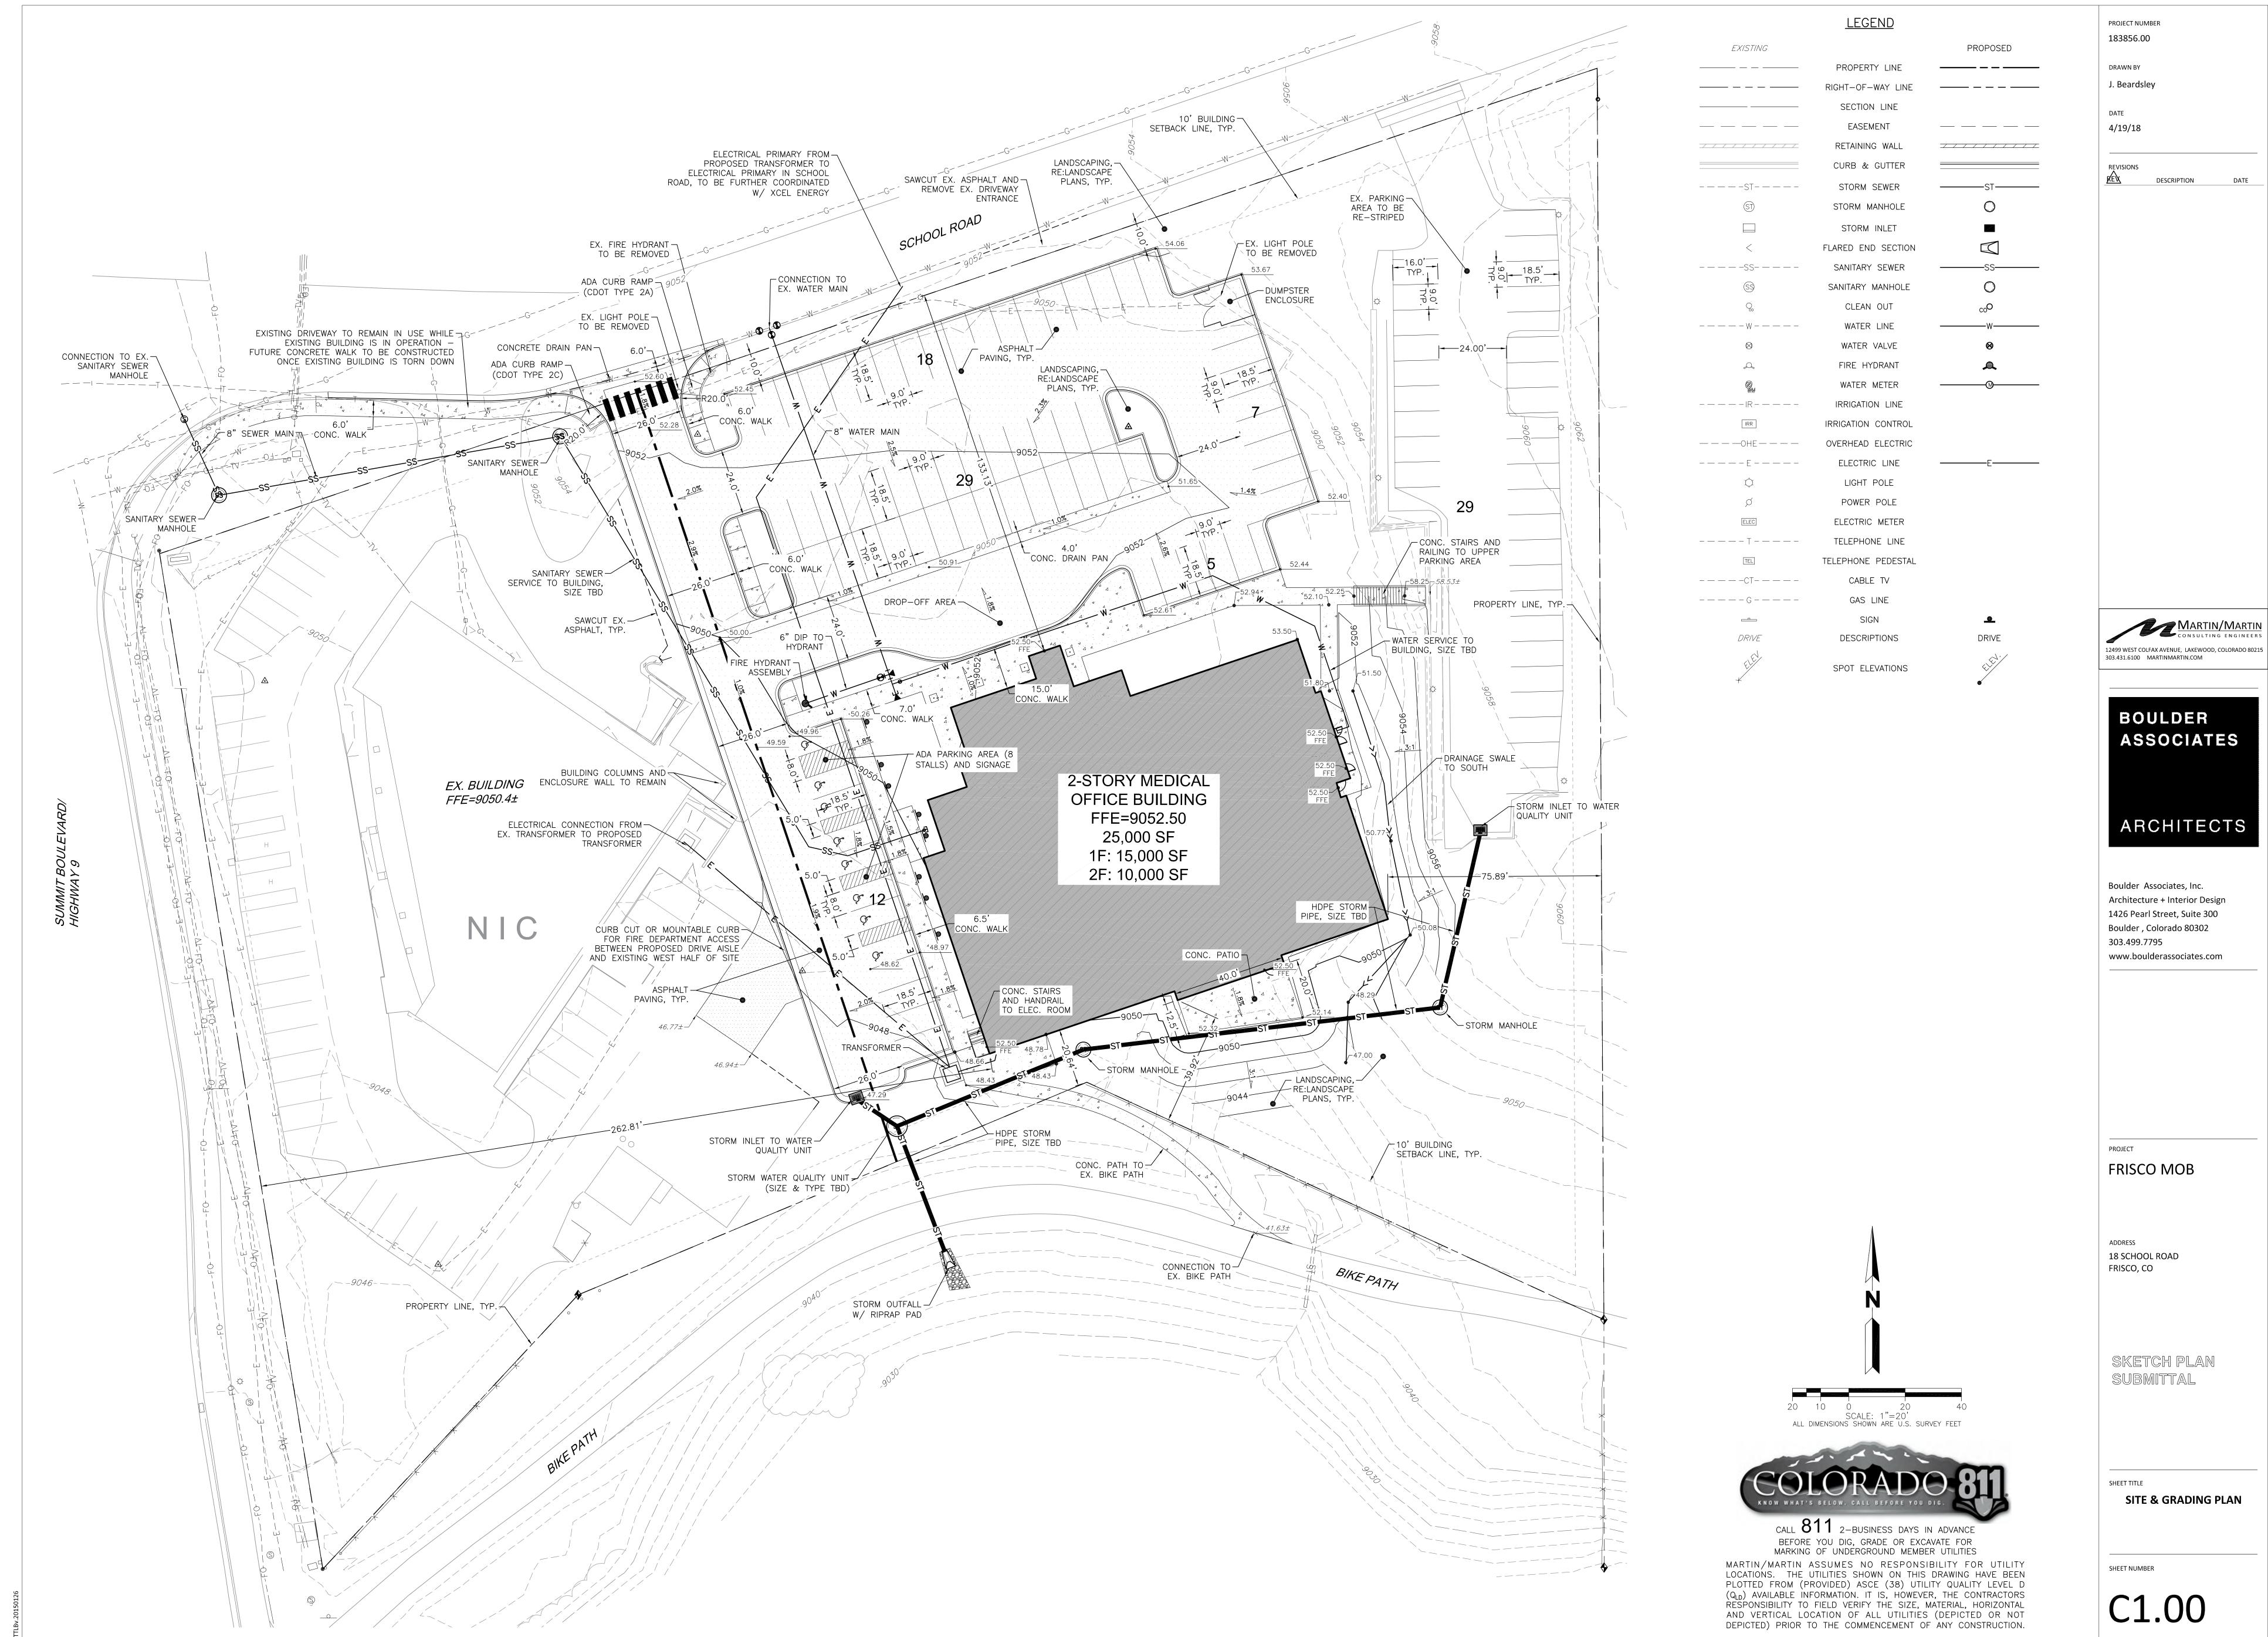

1 PER 350

REQUIRED RATIO
REQUIRED # OF STALLS

PROPOSED # OF STALLS

VICINITY MAP

PROJECT NUMBER

183856.00

DRAWN BY

J. Beardsley

DATE

4/19/18

DESCRIPTION

Boulder Associates, Inc.
Architecture + Interior Design
1426 Pearl Street, Suite 300
Boulder , Colorado 80302
303.499.7795
www.boulderassociates.com

FRISCO MOB

ADDRESS

18 SCHOOL ROAD

FRISCO, CO

SKETCH PLAN

ARCHITECTURAL SITE
PLAN

SHEET NUMBER

A-100

J. Beardsley

DATE
4/19/18

PROJECT NUMBER 183856.00