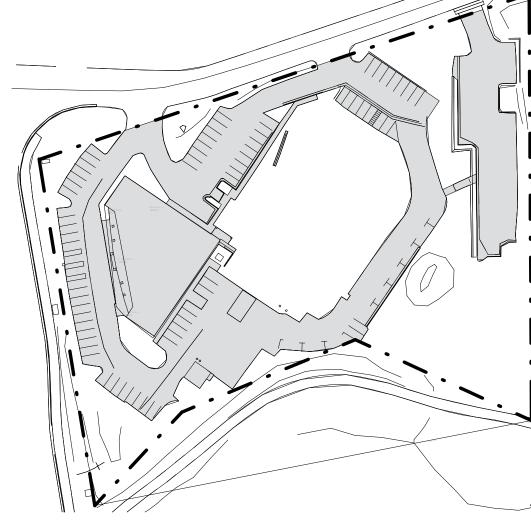

FRISCO MOB

18 SCHOOL ROAD FRISCO, CO

SKETCH PLAN

SHEET TITLE

**EXISTING CONDITIONS PLAN** 

SHEET NUMBER

C0.50

EXISTING LOT COVERAGE DIAGRAM