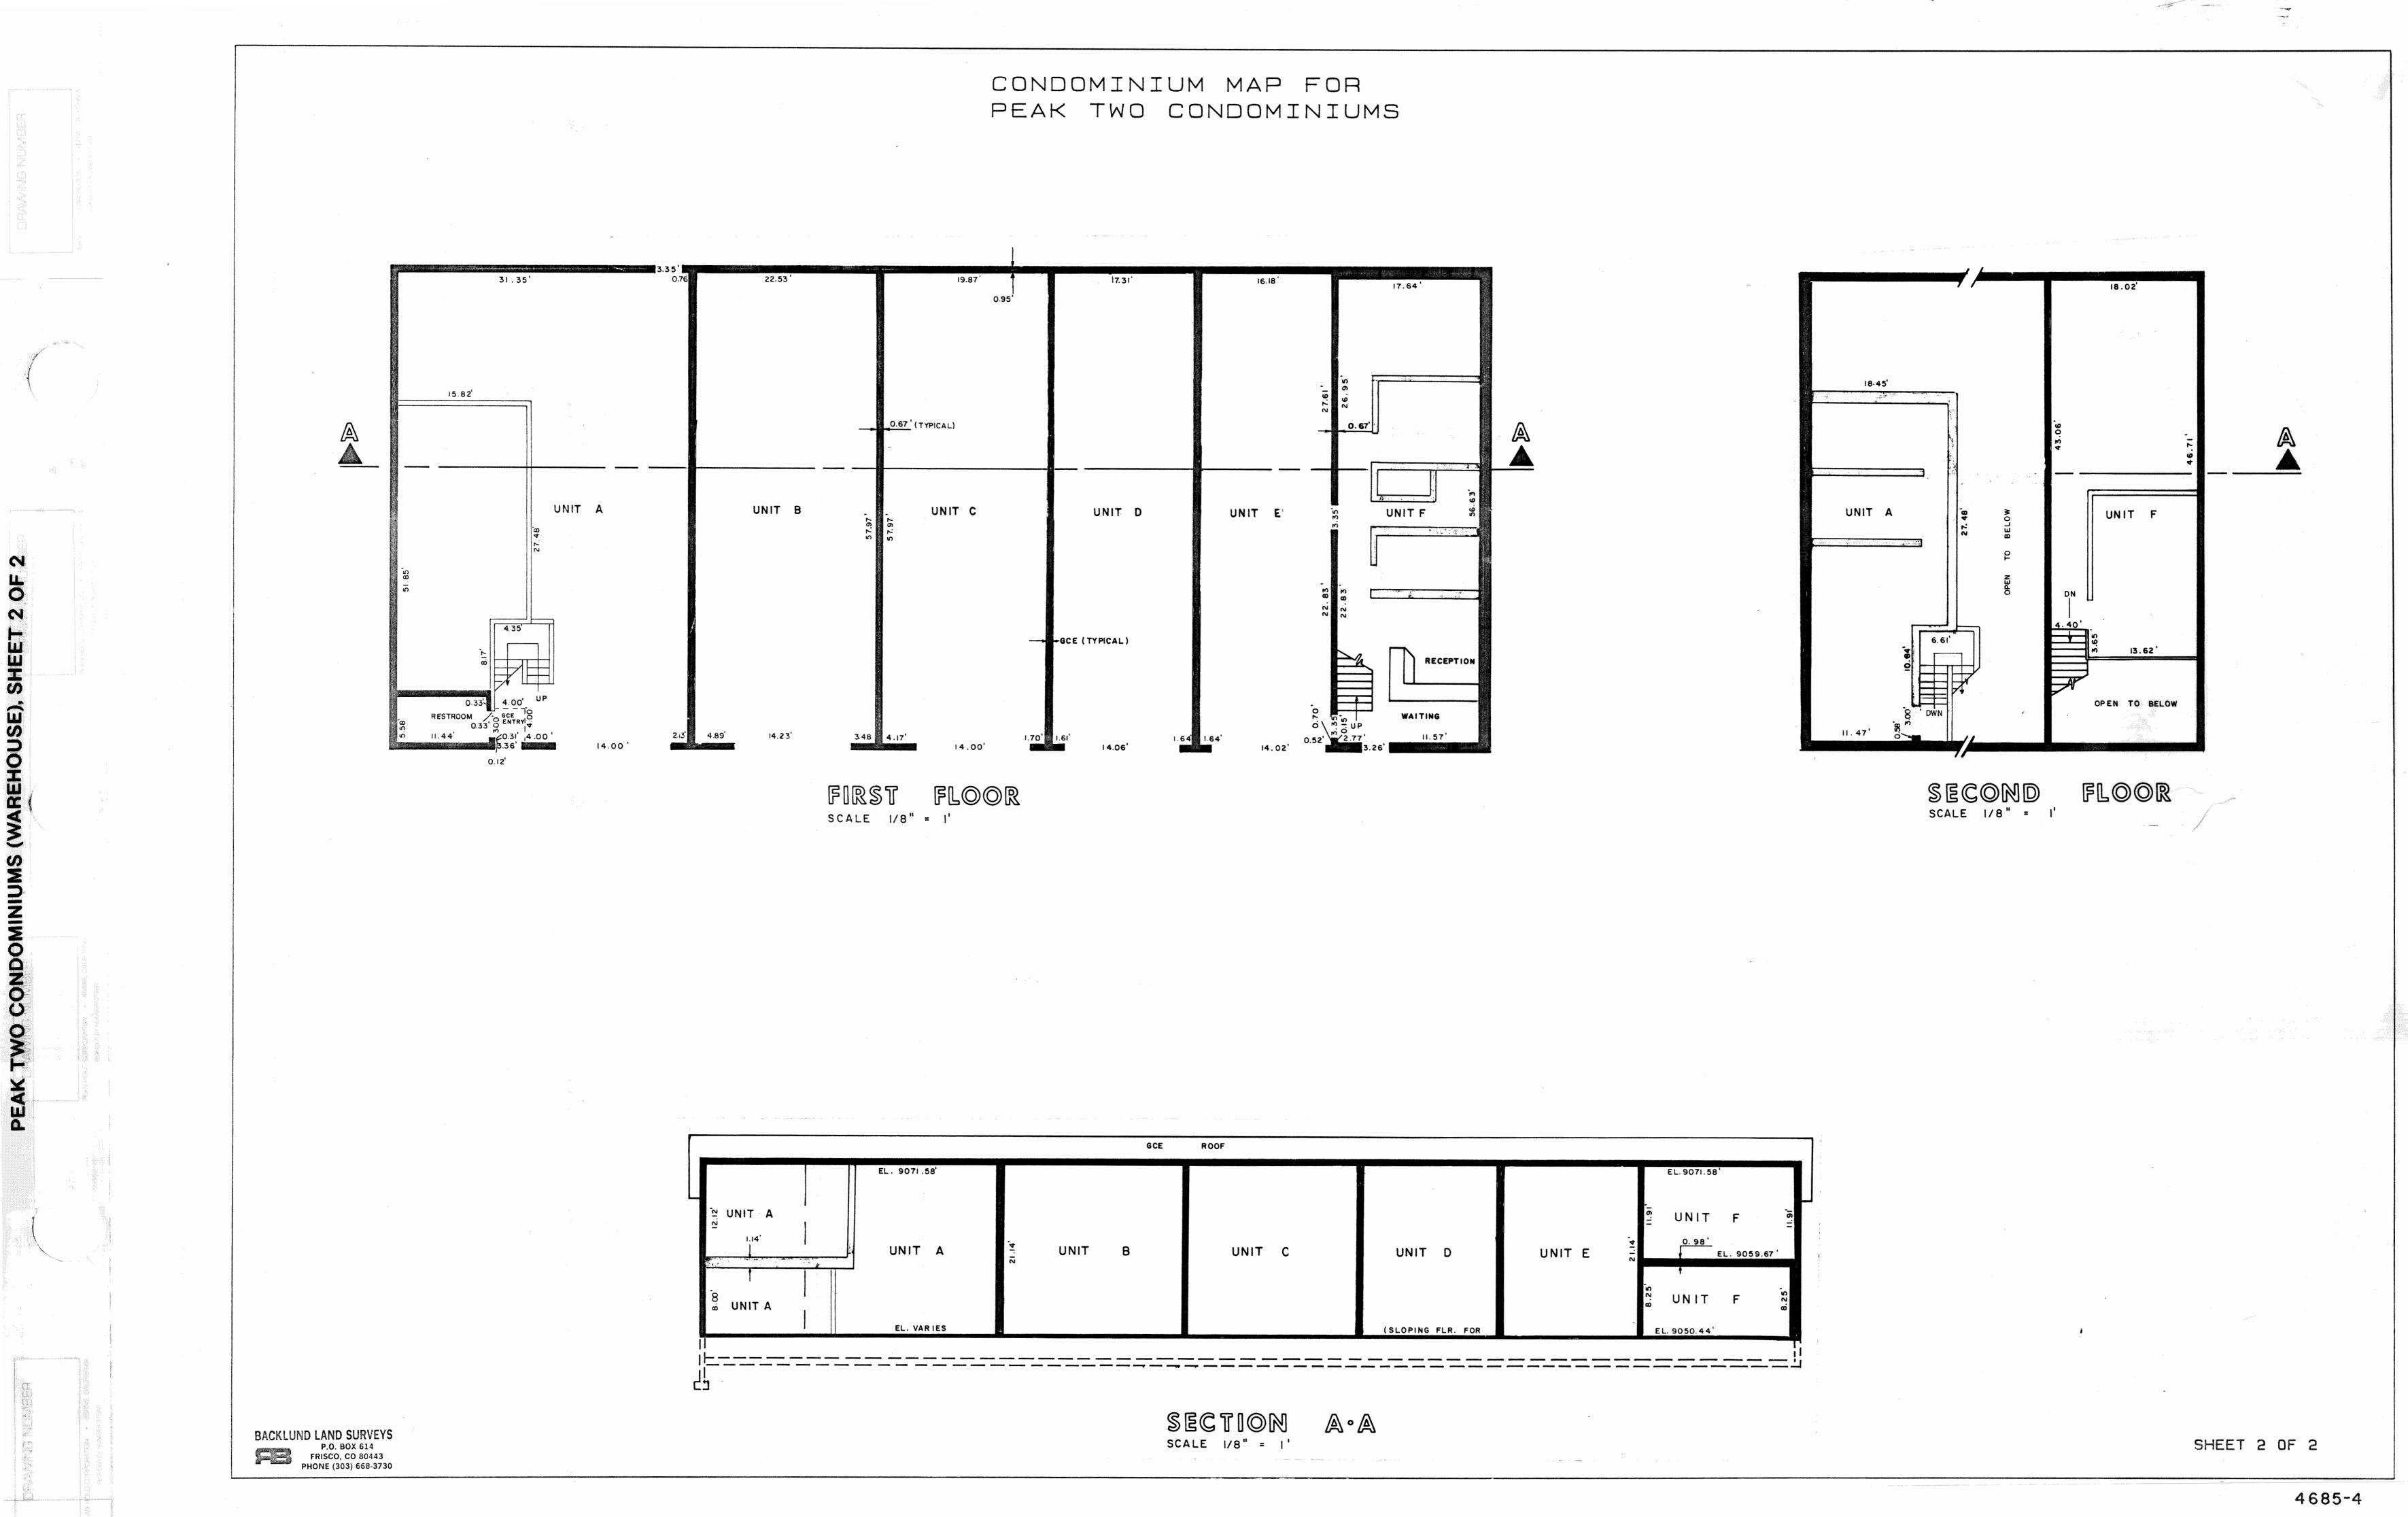

### Re: 719 Ten Mile Drive, Unit F, Frisco

#### To whom it may concern

The building in question currently has a divided use designation. Although it has one entrance and a common foyer, the three (3) ground floor offices are zoned LI, while the two (2) offices upstairs are zoned for use as Office/Medical (with no special use permit required for them).