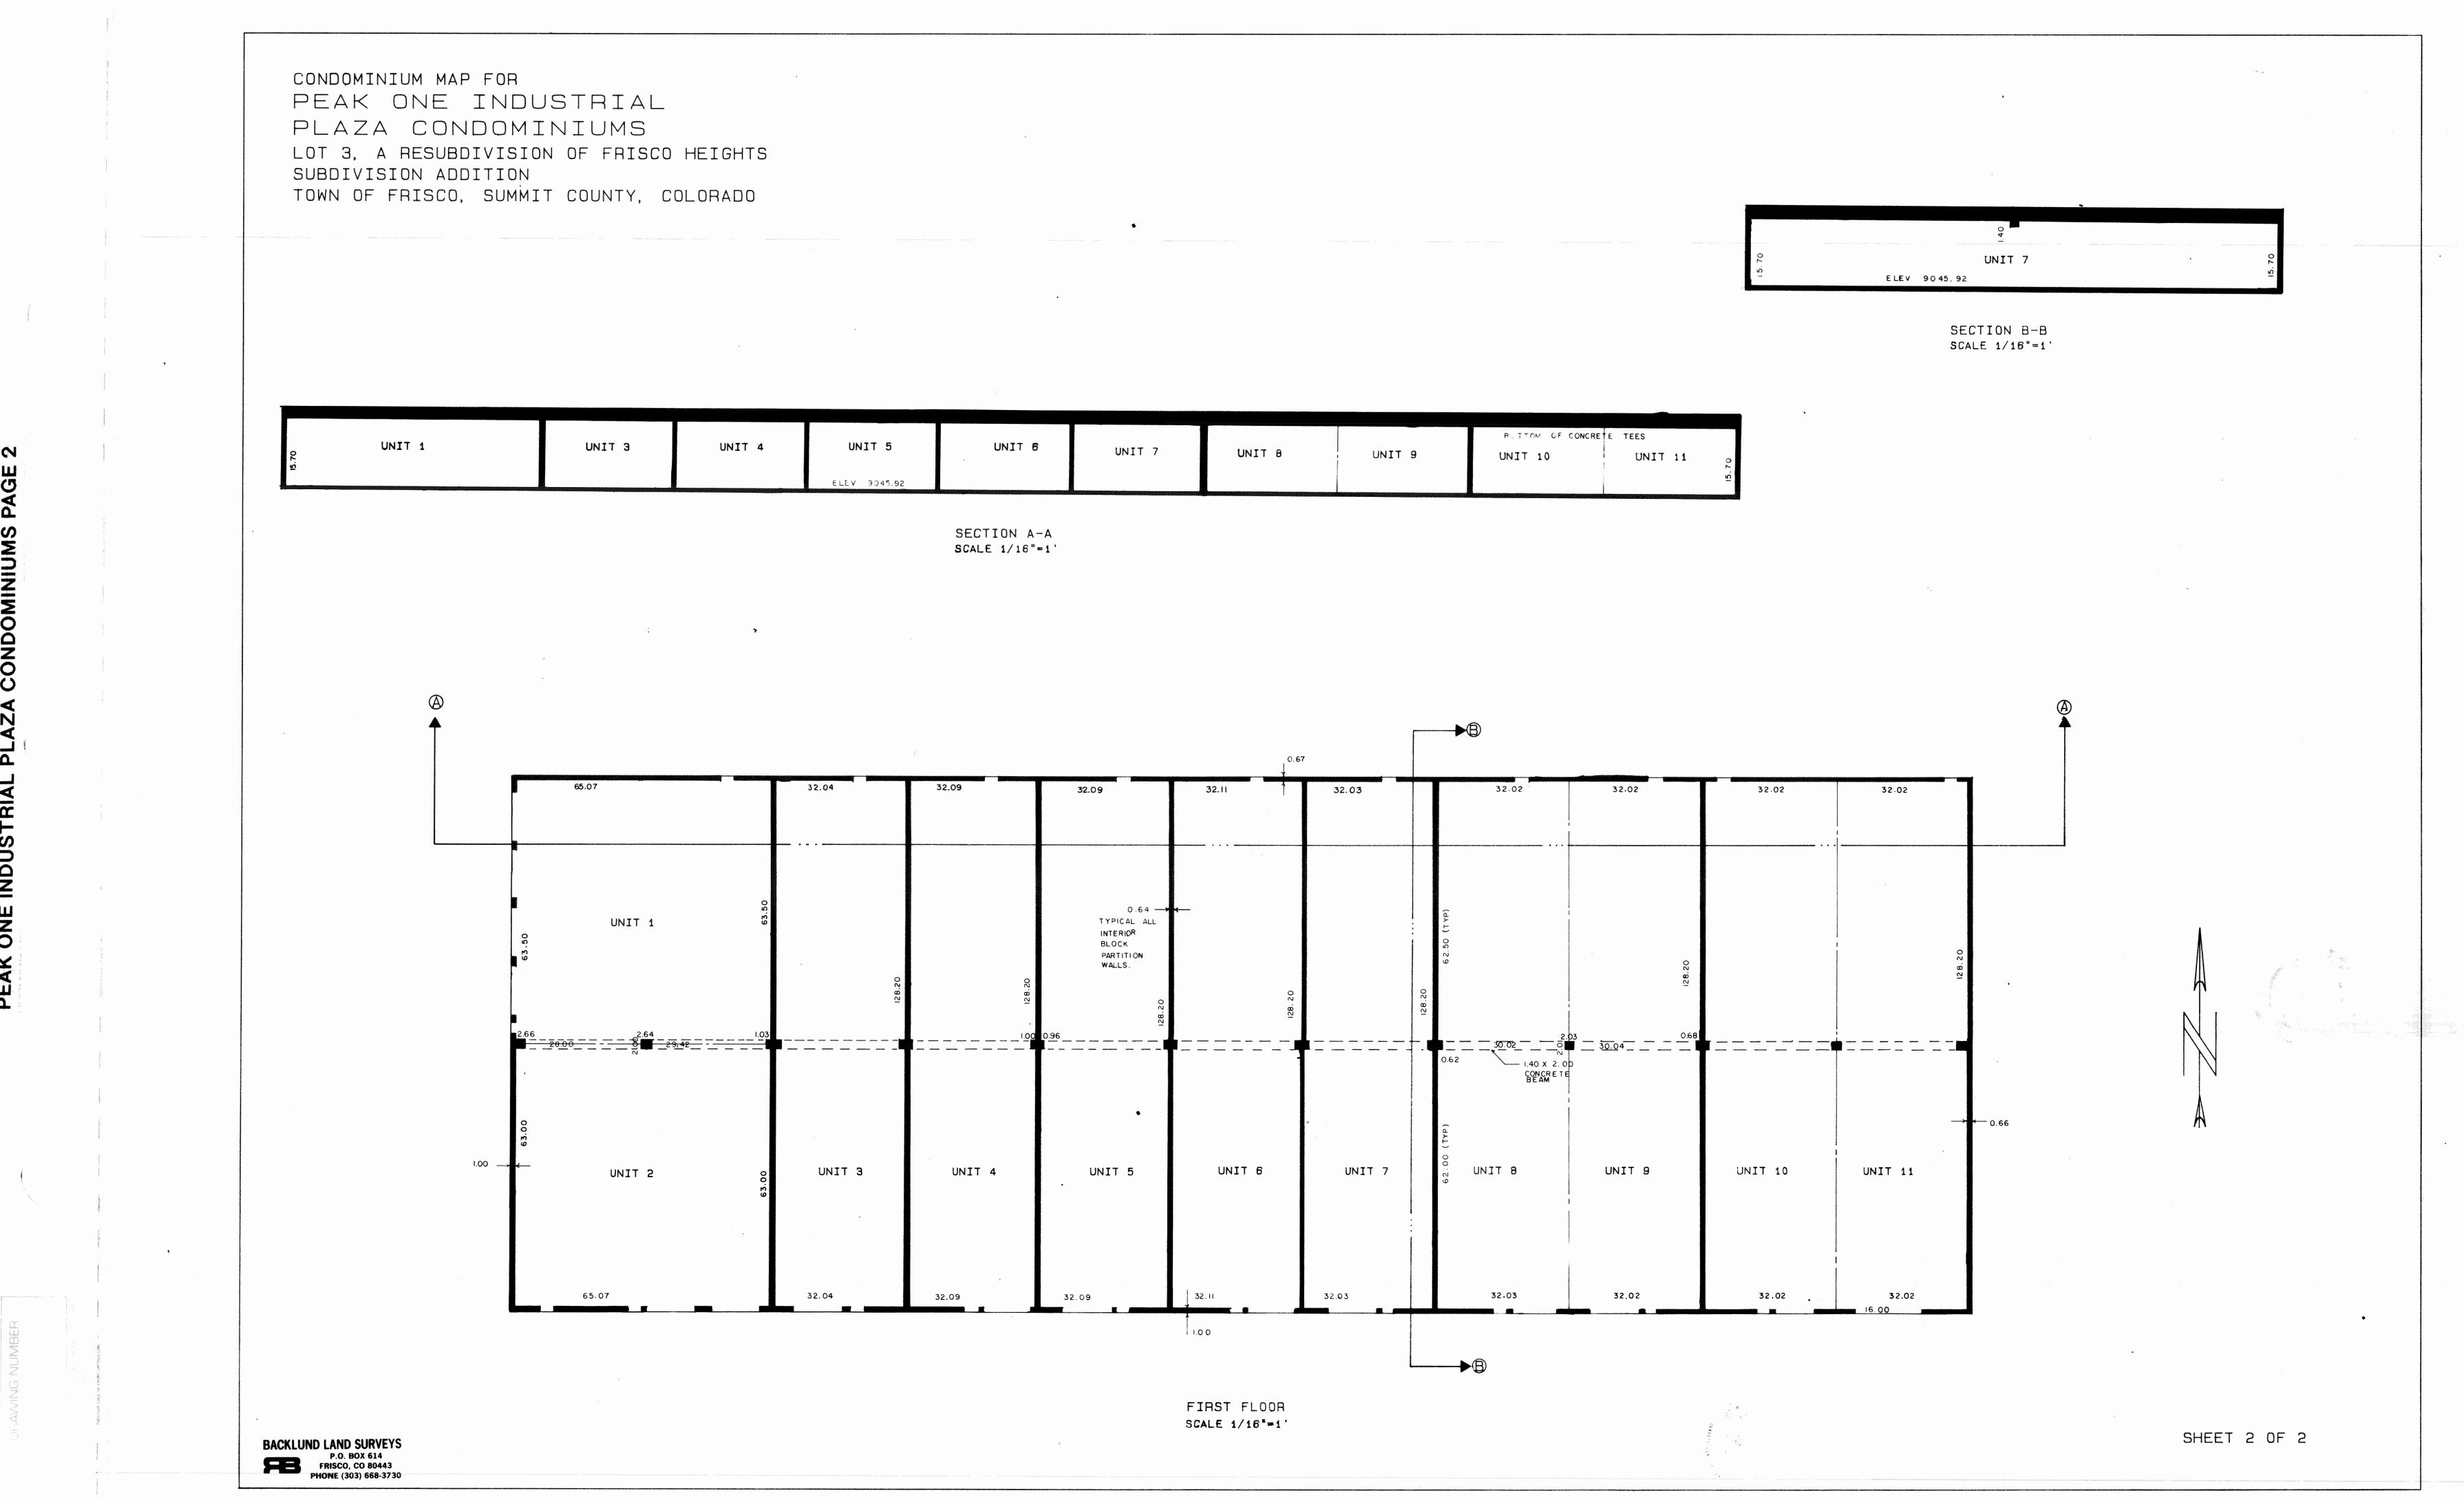

### Re: 719 Ten Mile Drive, Unit F, Frisco

#### To whom it may concern

The building in question currently has a divided use designation. Although it has one entrance and a common foyer, the three (3) ground floor offices are zoned LI, while the two (2) offices upstairs are zoned for use as Office/Medical (with no special use permit required for them).