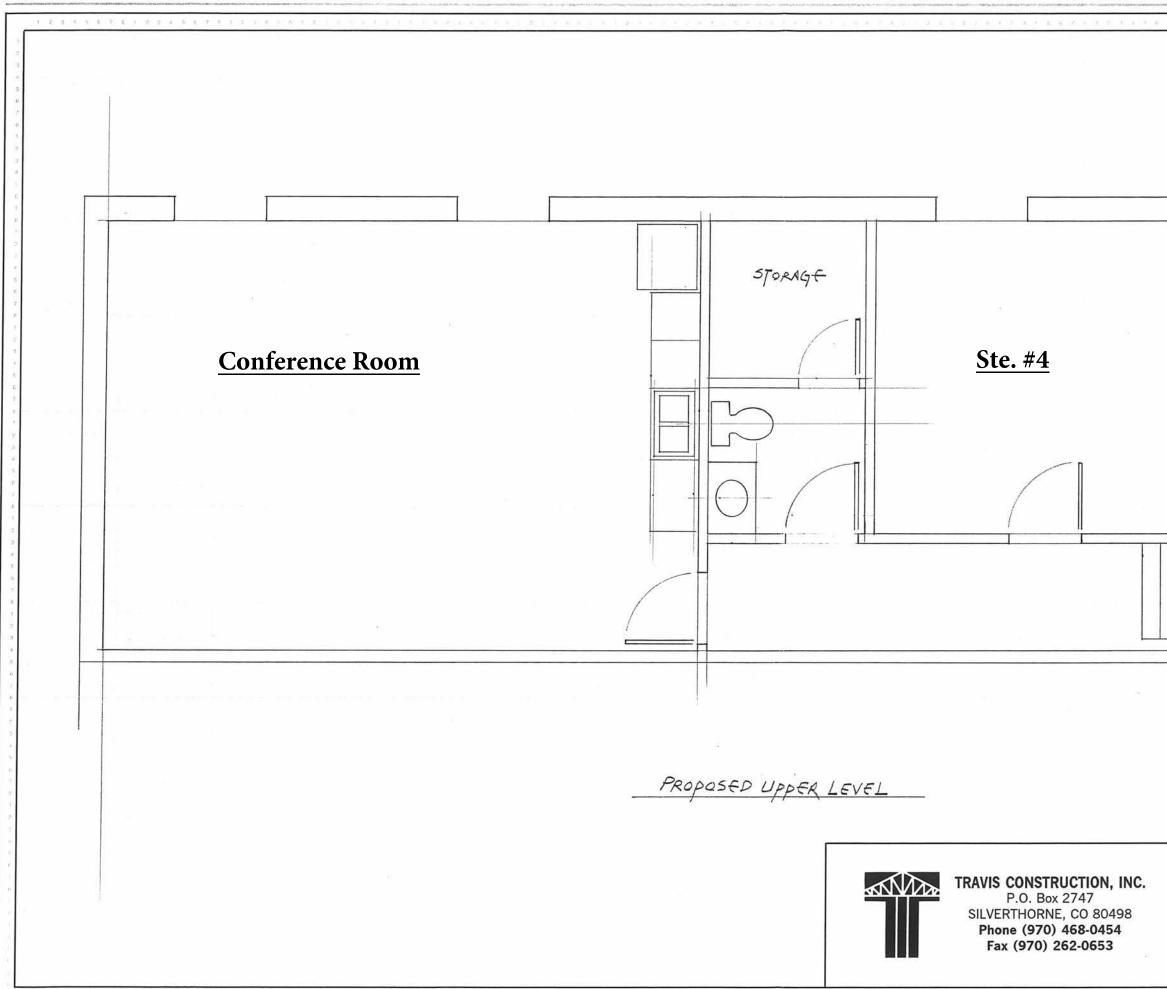

### Re: 719 Ten Mile Drive, Unit F, Frisco

#### To whom it may concern

The building in question currently has a divided use designation. Although it has one entrance and a common foyer, the three (3) ground floor offices are zoned LI, while the two (2) offices upstairs are zoned for use as Office/Medical (with no special use permit required for them).

"Ordinance 19-04 amended the Frisco Unified Development Code such that offices and medical offices that are not located on the ground floor are now a permitted, rather than conditional, use in the Light Industrial (LI) Zoning District. However, offices and medical office located on the ground floor remain a conditional use.