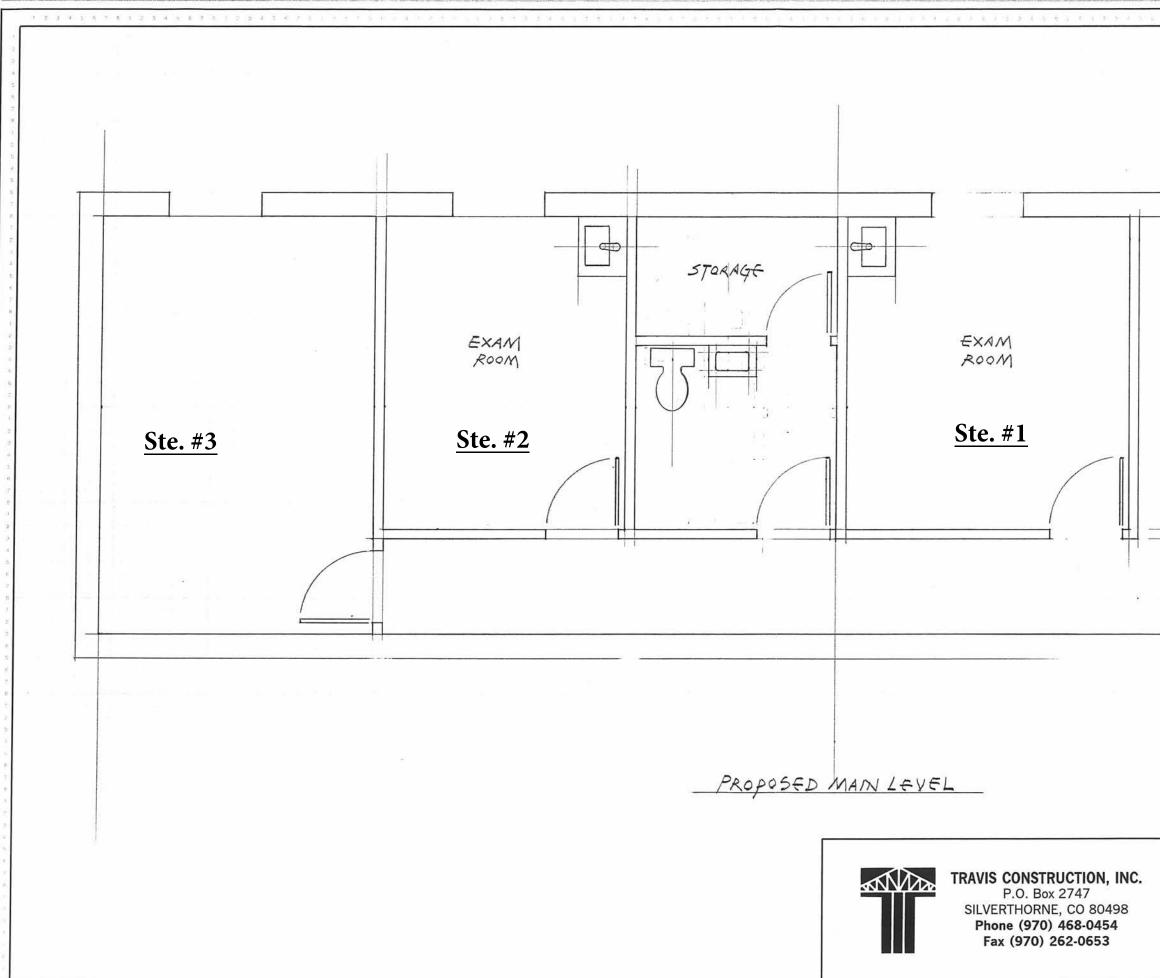

### Re: 719 Ten Mile Drive, Unit F, Frisco

#### To whom it may concern

The building in question currently has a divided use designation. Although it has one entrance and a common foyer, the three (3) ground floor offices are zoned LI, while the two (2) offices upstairs are zoned for use as Office/Medical (with no special use permit required for them).

"Ordinance 19-04 amended the Frisco Unified Development Code such that offices and medical offices that are not located on the ground floor are now a permitted, rather than conditional, use in the Light Industrial (LI) Zoning District. However, offices and medical office located on the ground floor remain a conditional use.