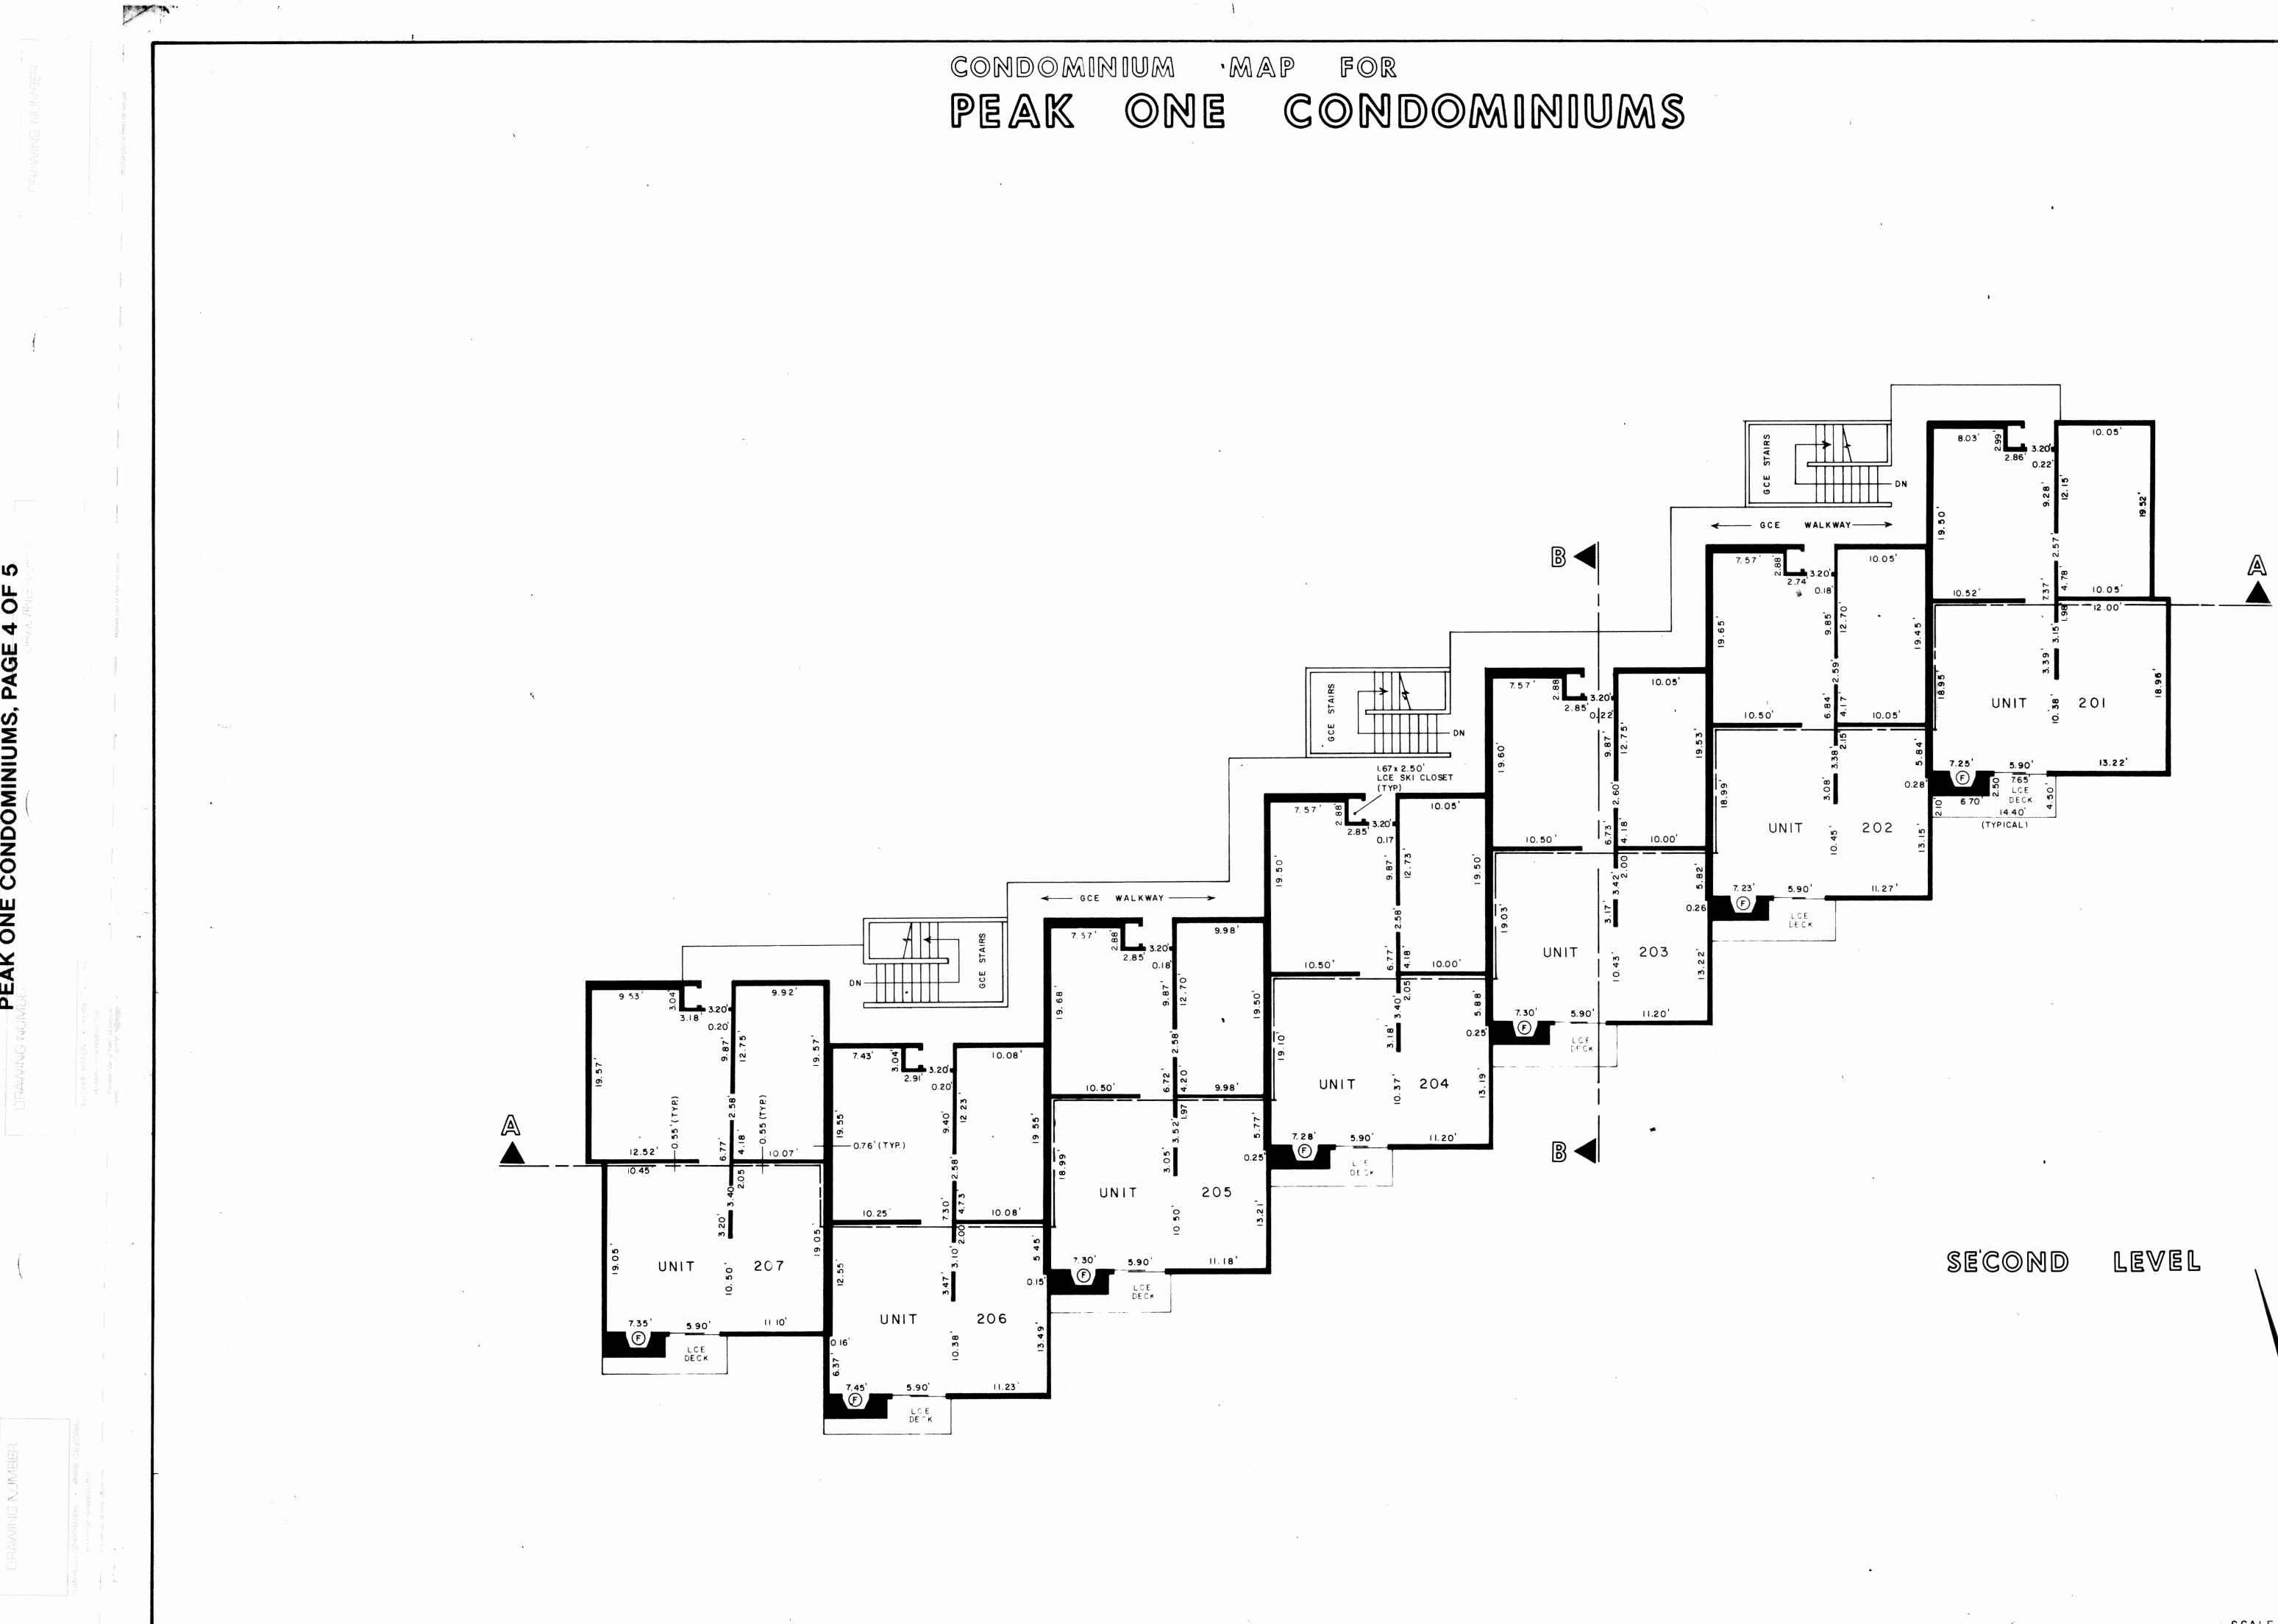

### Re: 719 Ten Mile Drive, Unit F, Frisco

#### To whom it may concern

The building in question currently has a divided use designation. Although it has one entrance and a common foyer, the three (3) ground floor offices are zoned LI, while the two (2) offices upstairs are zoned for use as Office/Medical (with no special use permit required for them).

"Ordinance 19-04 amended the Frisco Unified Development Code such that offices and medical offices that are not located on the ground floor are now a permitted, rather than conditional, use in the Light Industrial (LI) Zoning District. However, offices and medical office located on the ground floor remain a conditional use.