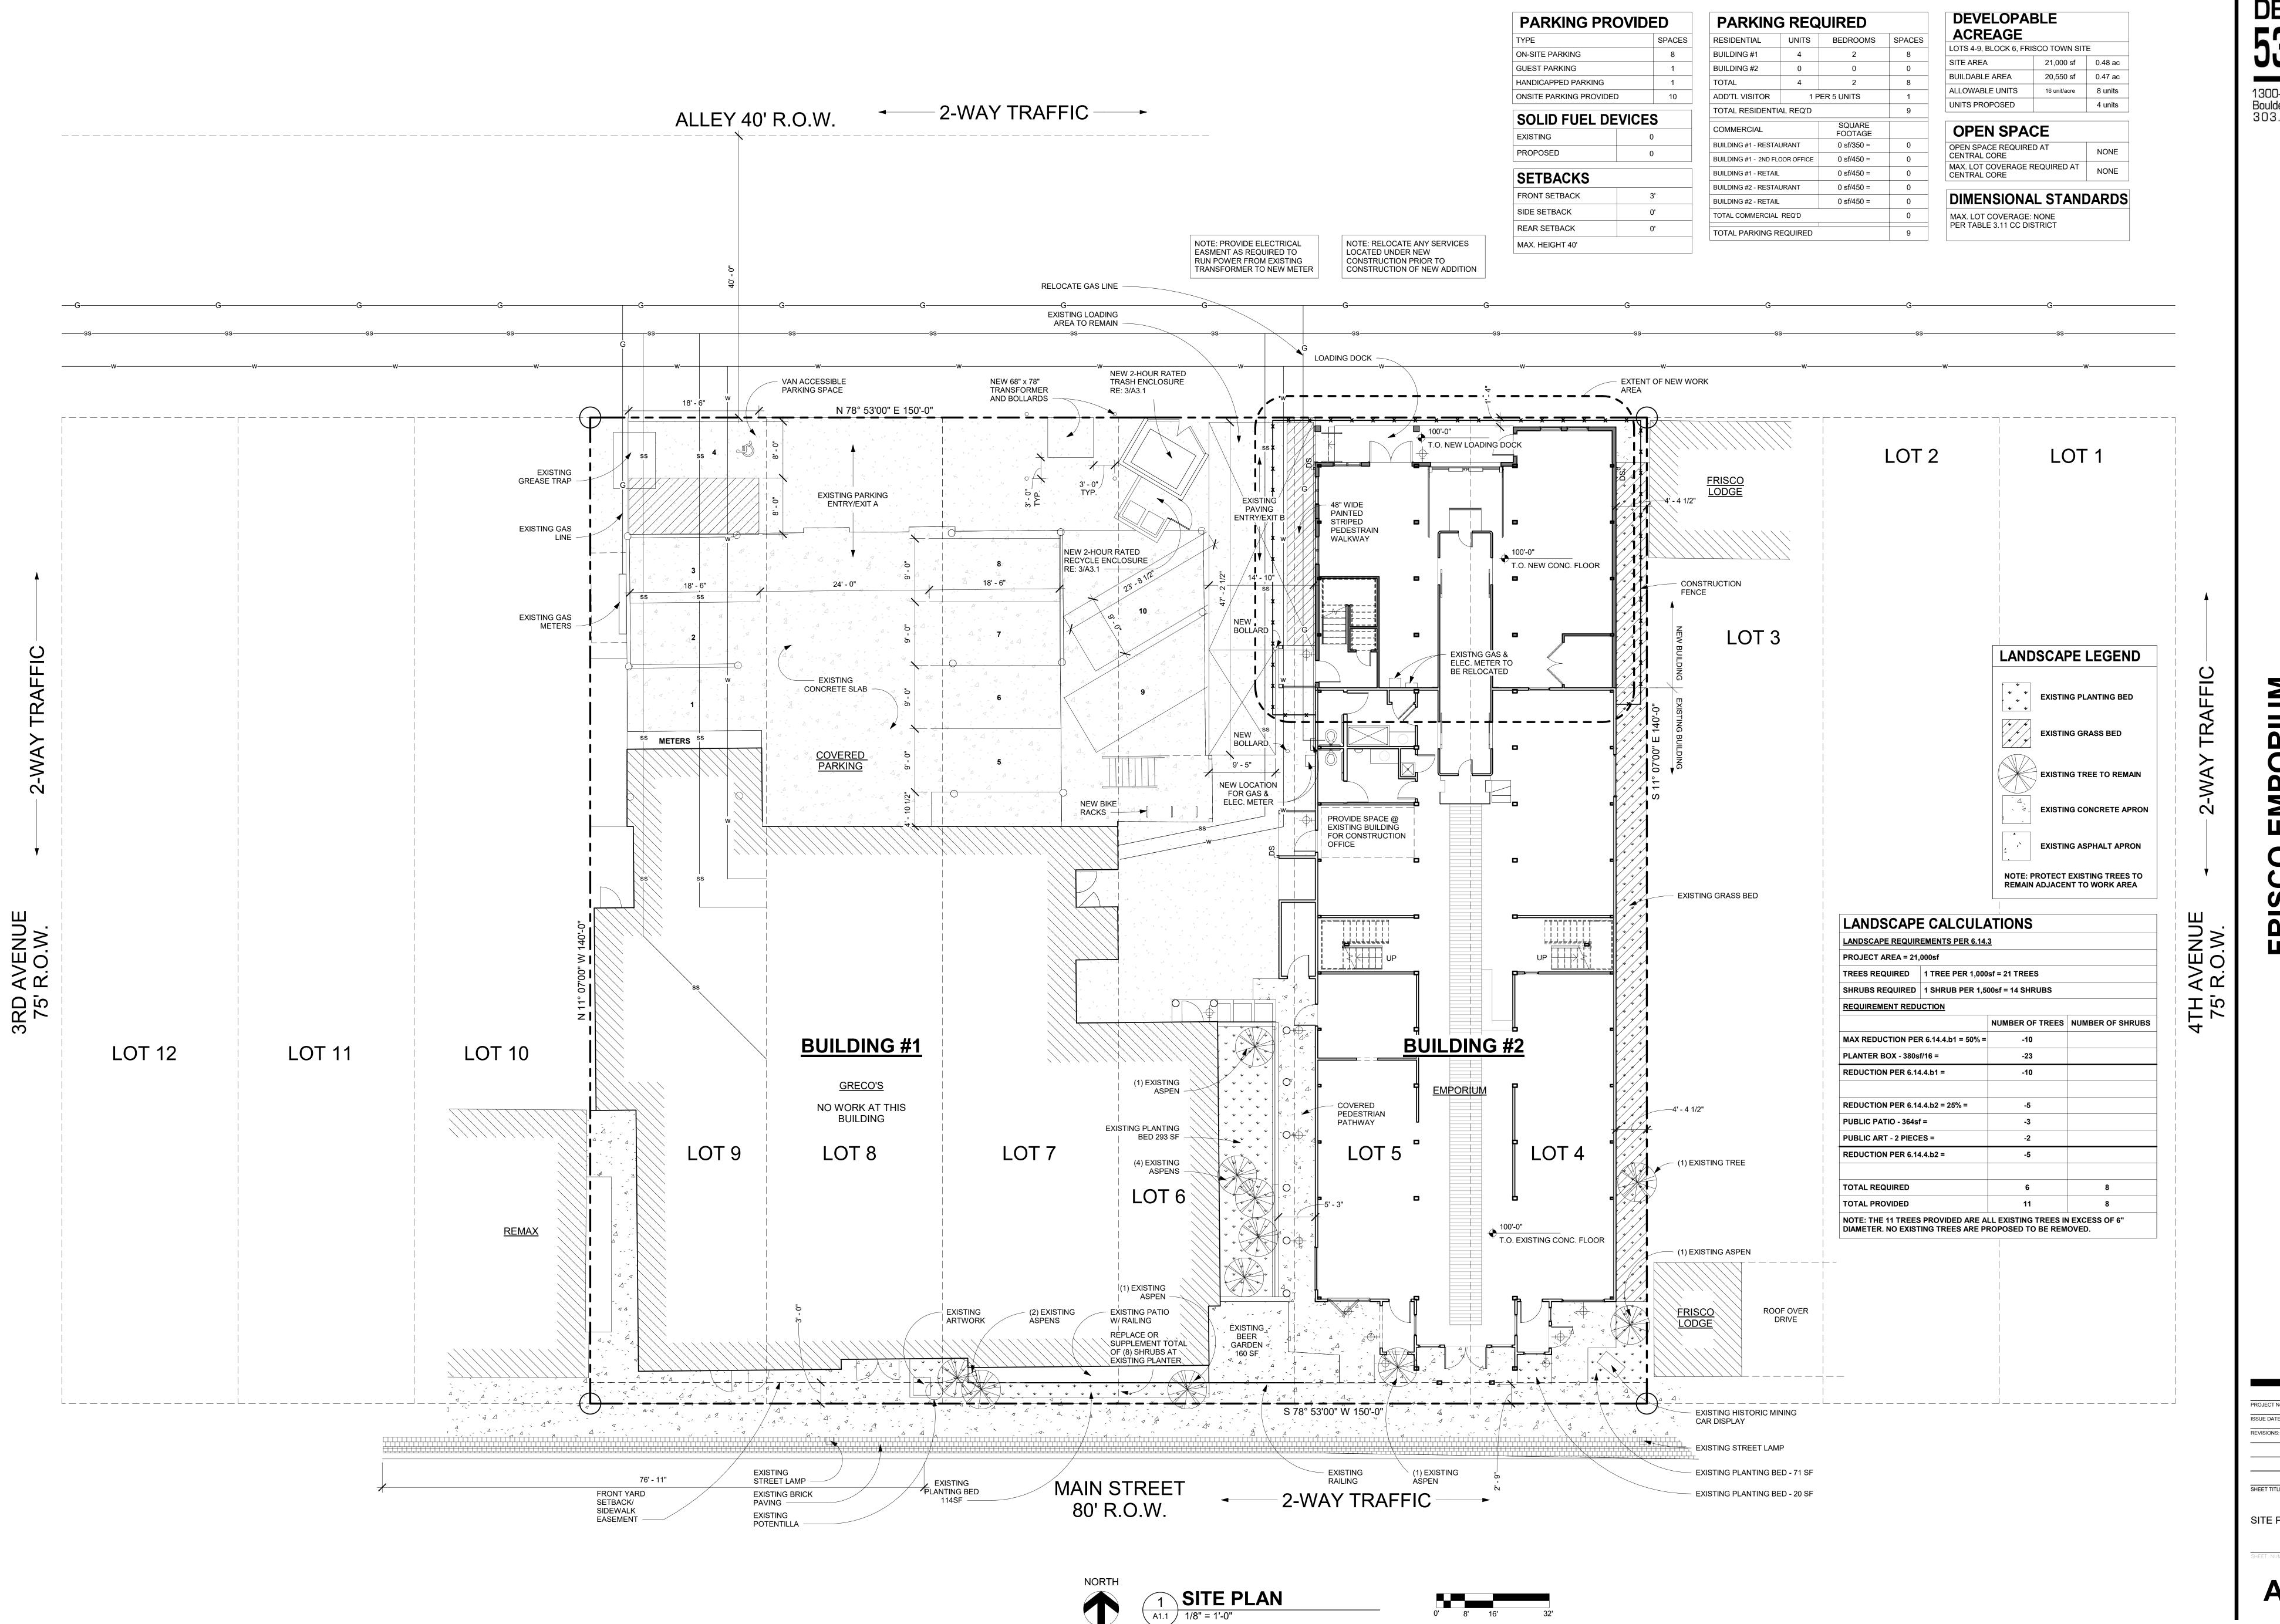

SITE PLAN

AIS MAIN STREET FRISCO, COLORADO

PROJECT No: 201816

ISSUE DATE: 05/30/2019

REVISIONS:

SITE PLAN -SNOW STORAGE

A1.2

-RISCO EMPORIUM 313 MAIN STREET FRISCO, COLORADO