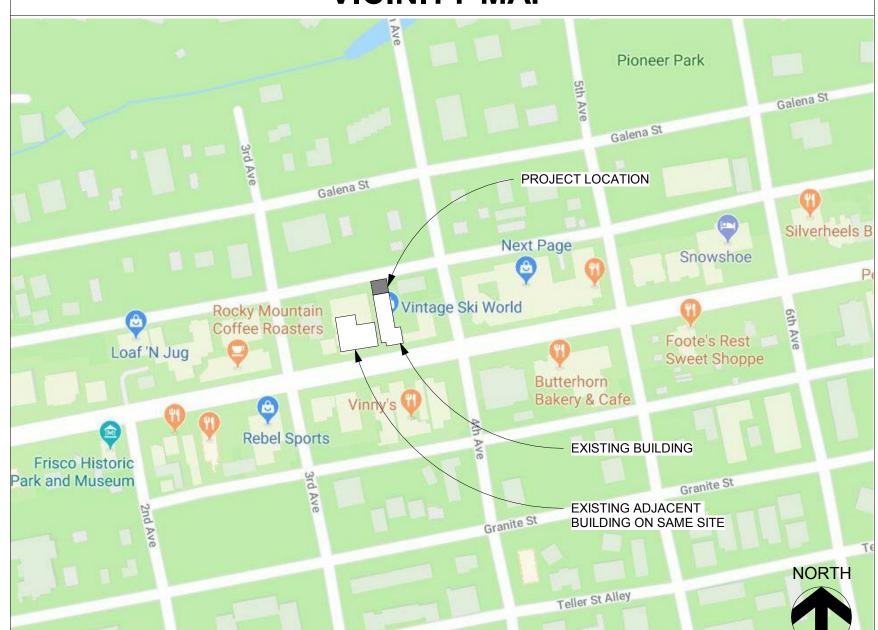

### **VICINITY MAP**

RISCO EMPORIUM 313 MAIN STREET FRISCO, COLORADO

PROJECT No:

201816
ISSUE DATE:

05/30/2019
REVISIONS:

COVER SHEET

A0.0

S13 MAIN STREETRISCO, COLORAE