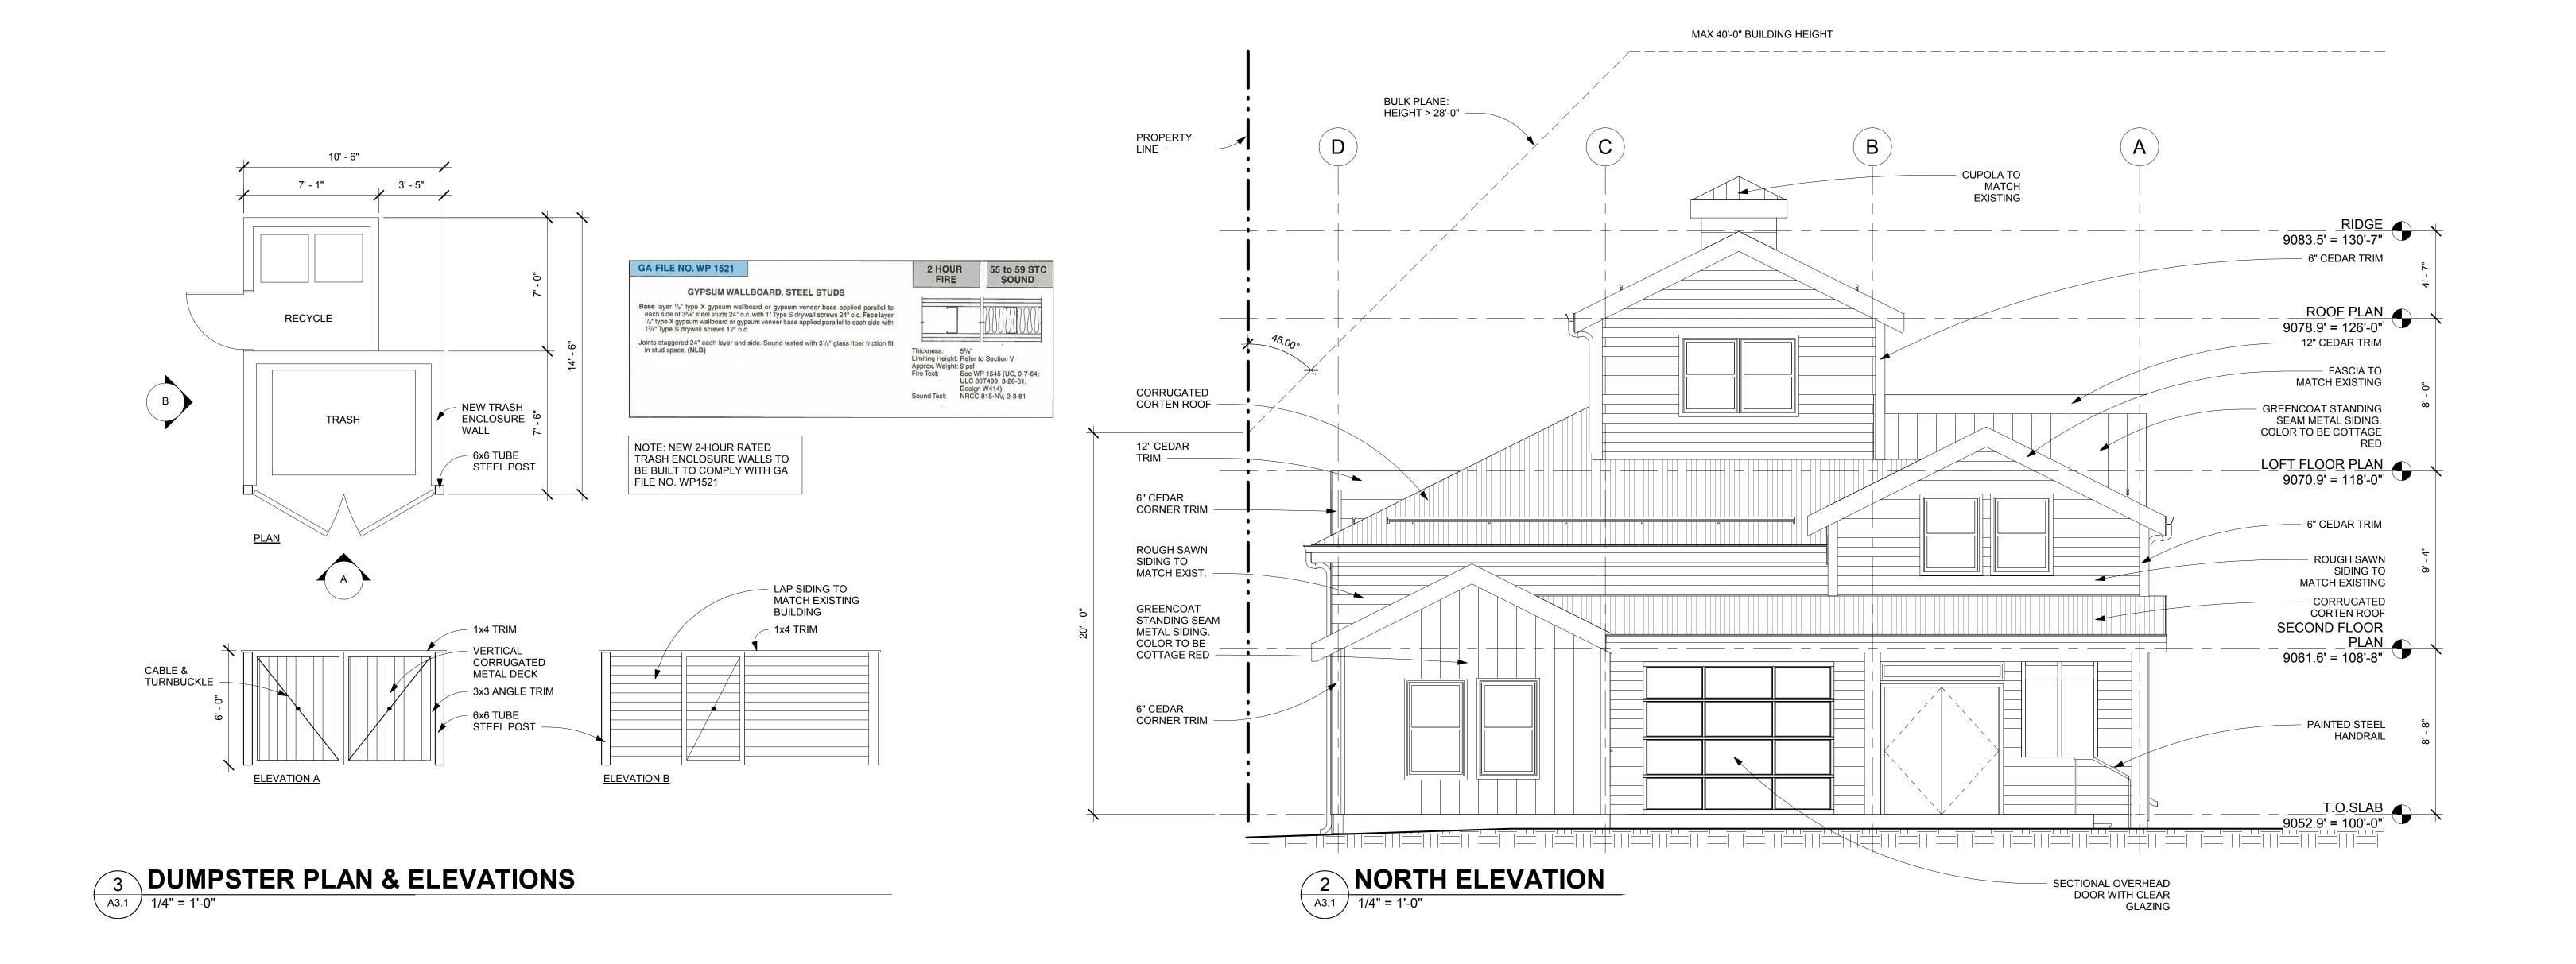

PROJECT No:

201816
ISSUE DATE:

05/30/2019
REVISIONS:

SHEET TITLE:

ROOF PLAN

EXTERIOR ELEVATIONS

SHEET NUMBER:

**A3.1** 