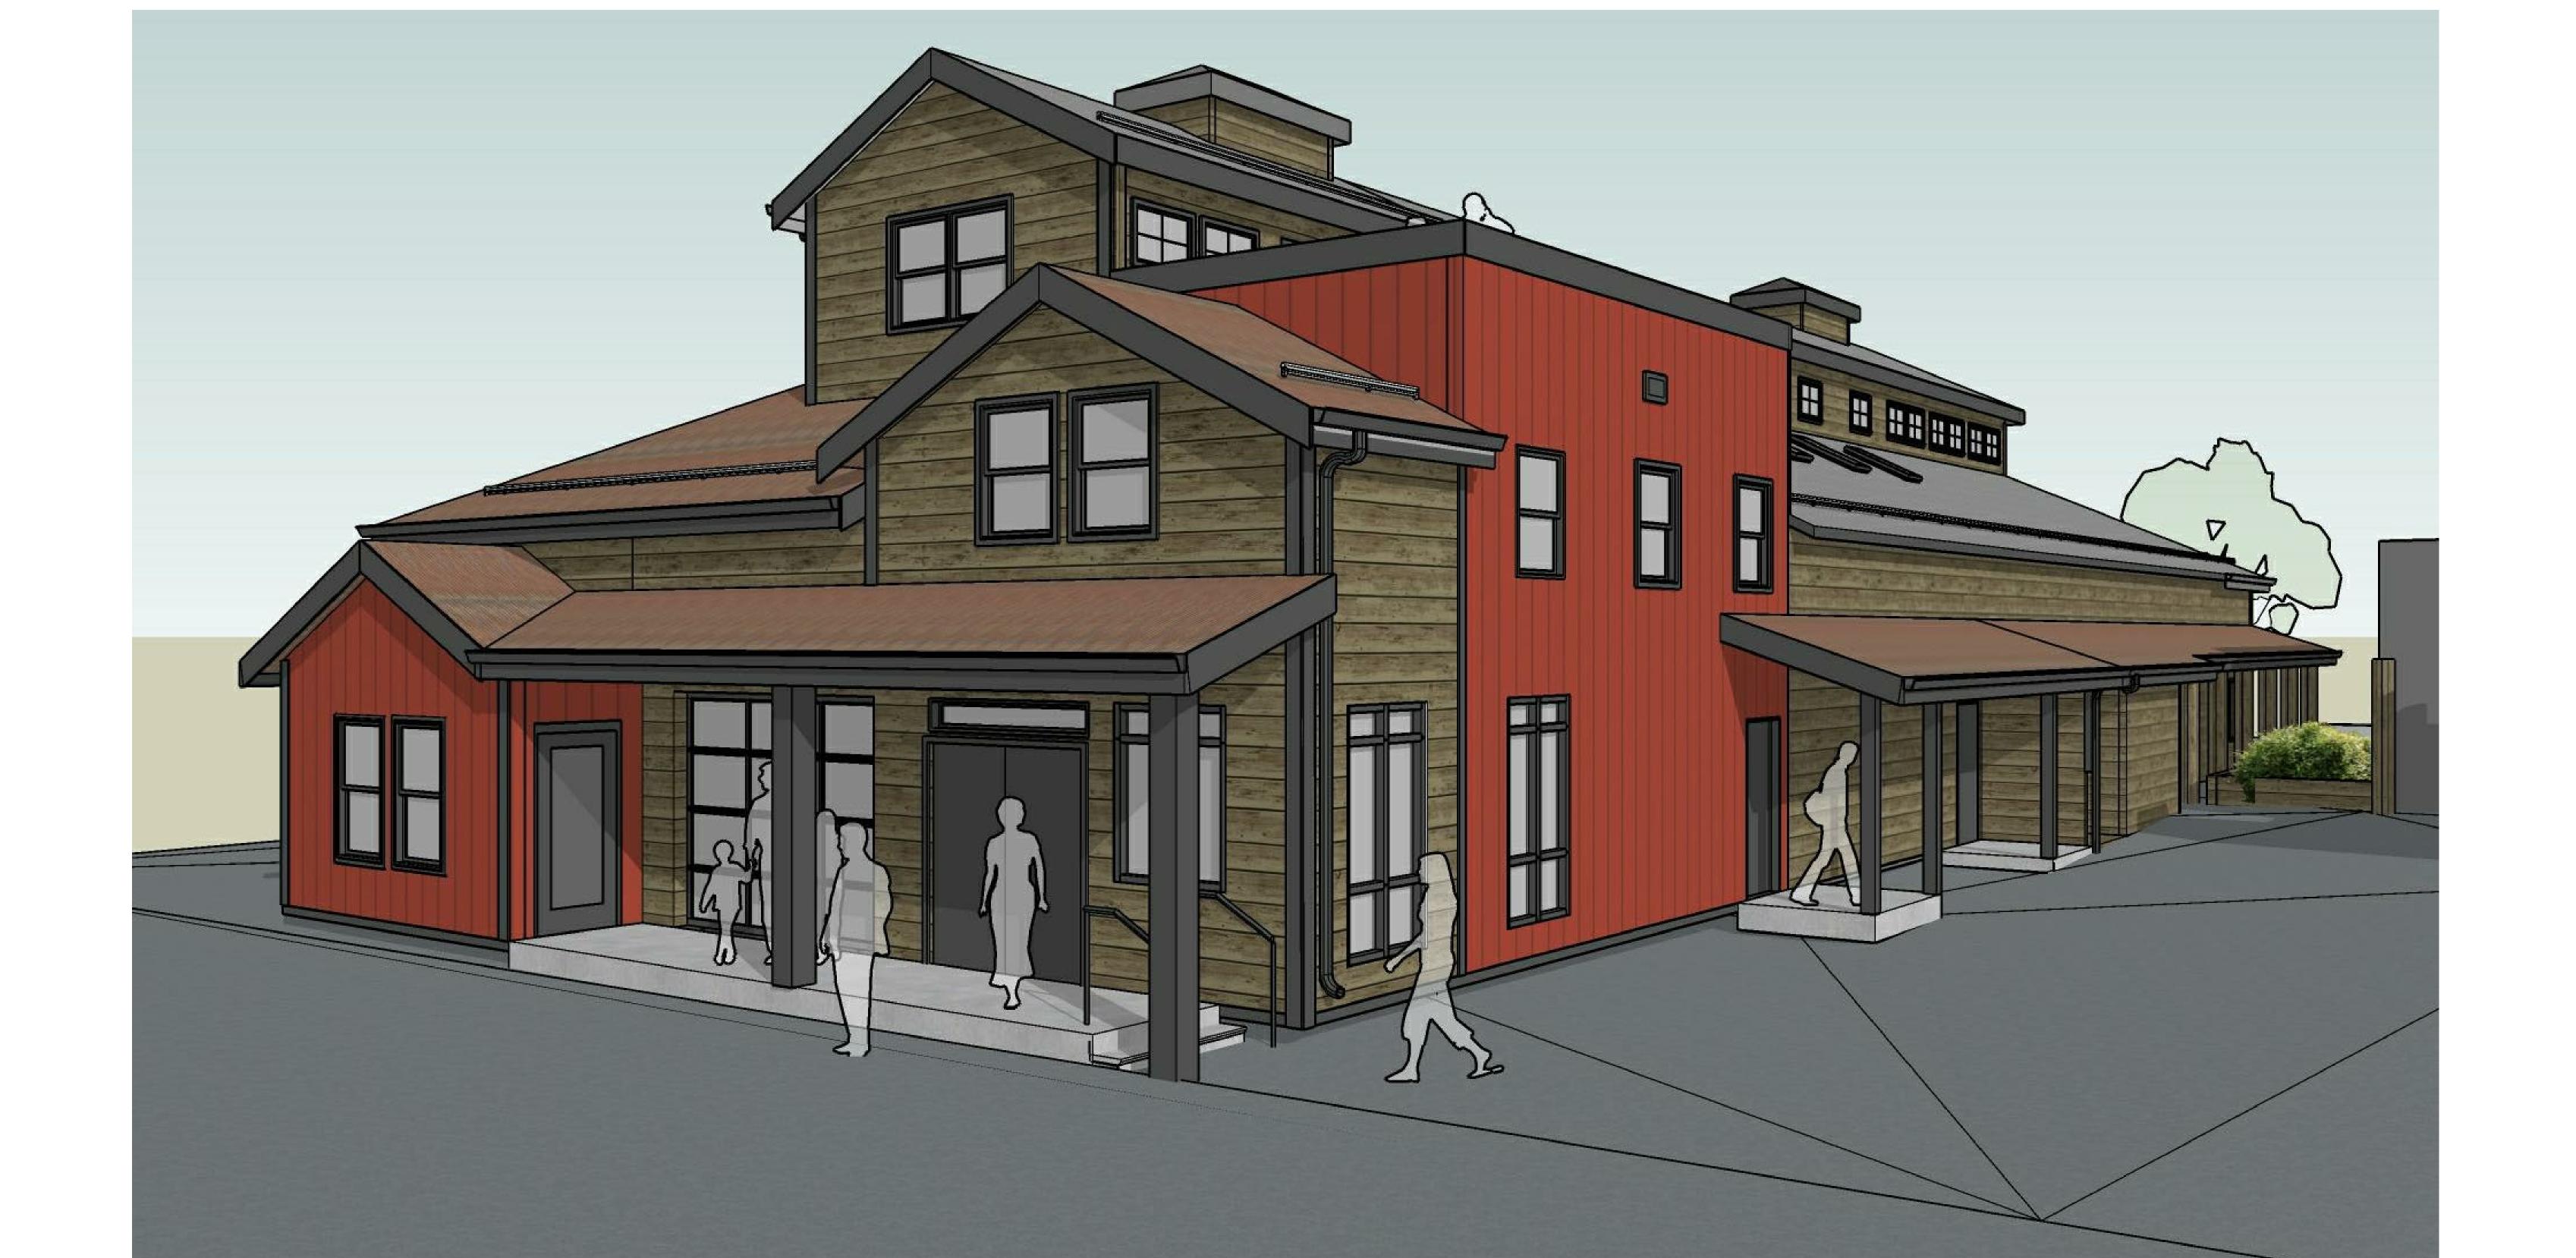

S13 MAIN STREETRISCO, COLORAE

SITE PLAN





AIS MAIN STREET FRISCO, COLORADO

PROJECT No: 201816

ISSUE DATE: 05/30/2019

REVISIONS:

SITE PLAN -SNOW STORAGE

A1.2







-RISCO EMPORIUM 313 MAIN STREET FRISCO, COLORADO

PROJECT No: 201816
ISSUE DATE: 05/30/2019
REVISIONS:

SHEET TITLE:

FIRST FLOOR PLAN

**A2.1** 



PROJECT No:

201816
ISSUE DATE:

05/30/2019
REVISIONS:

SHEET TITLE:

SECOND FLOOR PLAN

SHEET NUMBER:

**A2.2** 



PROJECT No: 201816
ISSUE DATE: 05/30/2019
REVISIONS:

SHEET TITLE:

LOFT FLOOR PLAN

**A2.3** 



1 ROOF PLAN
A2.4 1/4" = 1'-0"



PROJECT No:

201816
ISSUE DATE:

05/30/2019
REVISIONS:

SHEET TITLE:

ROOF PLAN







EXTERIOR ELEVATIONS

SHEET NUMBER:

**A3.1** 

SHEET TITLE:

**A3.2** 





DESIGN 5340 b

1300-C Yellow Pine Boulder, CO 80304 303.444.1598



PROJECT No:

201816
ISSUE DATE:

05/30/2019
REVISIONS:

SHEET TITLE:

3D MODEL VIEW

SHEET NUMBER: