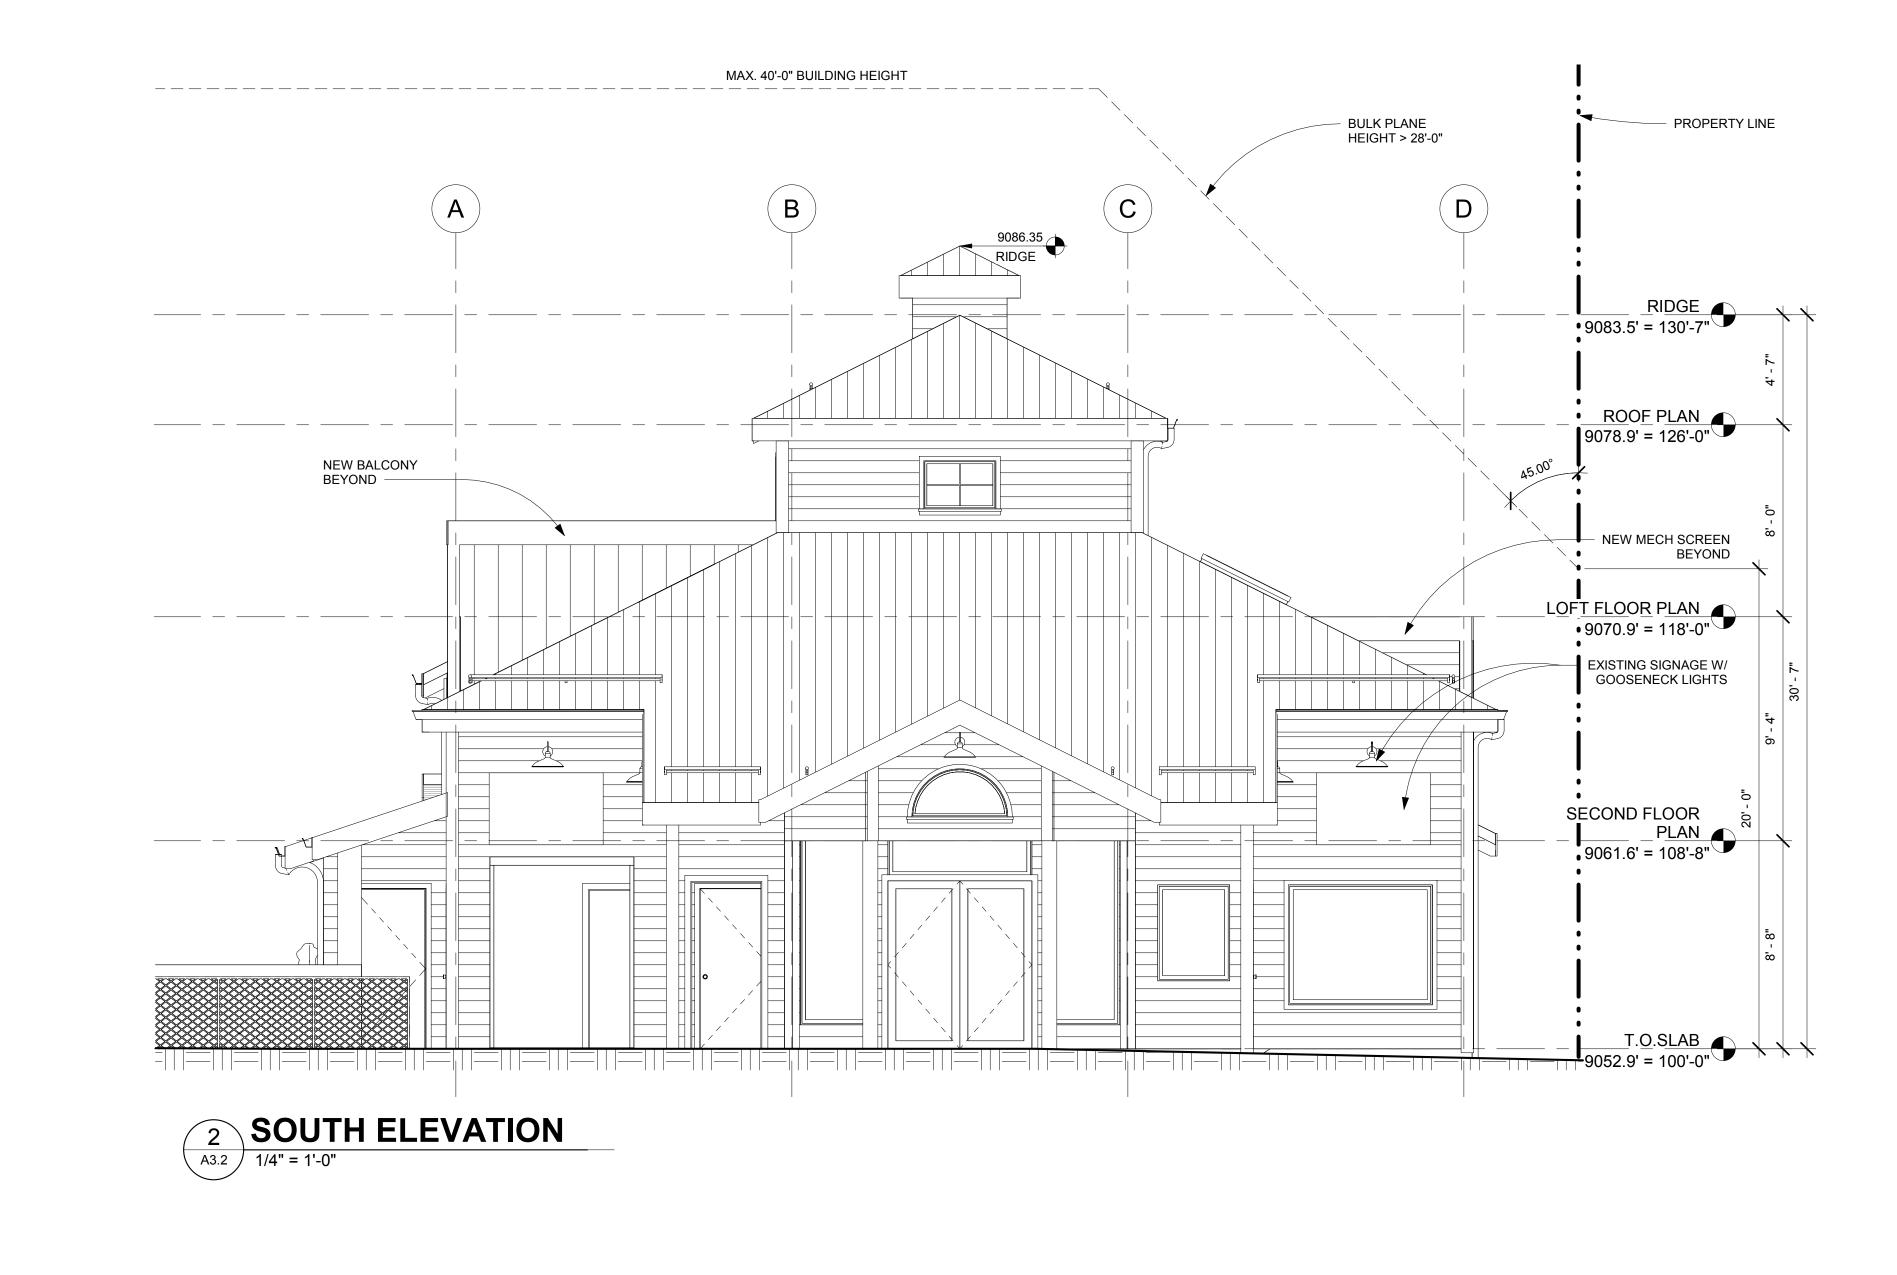

SHEET TITLE:

**A3.2** 

DESIGN 5340 b

1300-C Yellow Pine Boulder, CO 80304 303.444.1598

PROJECT No:

201816
ISSUE DATE:

05/30/2019
REVISIONS:

SHEET TITLE: