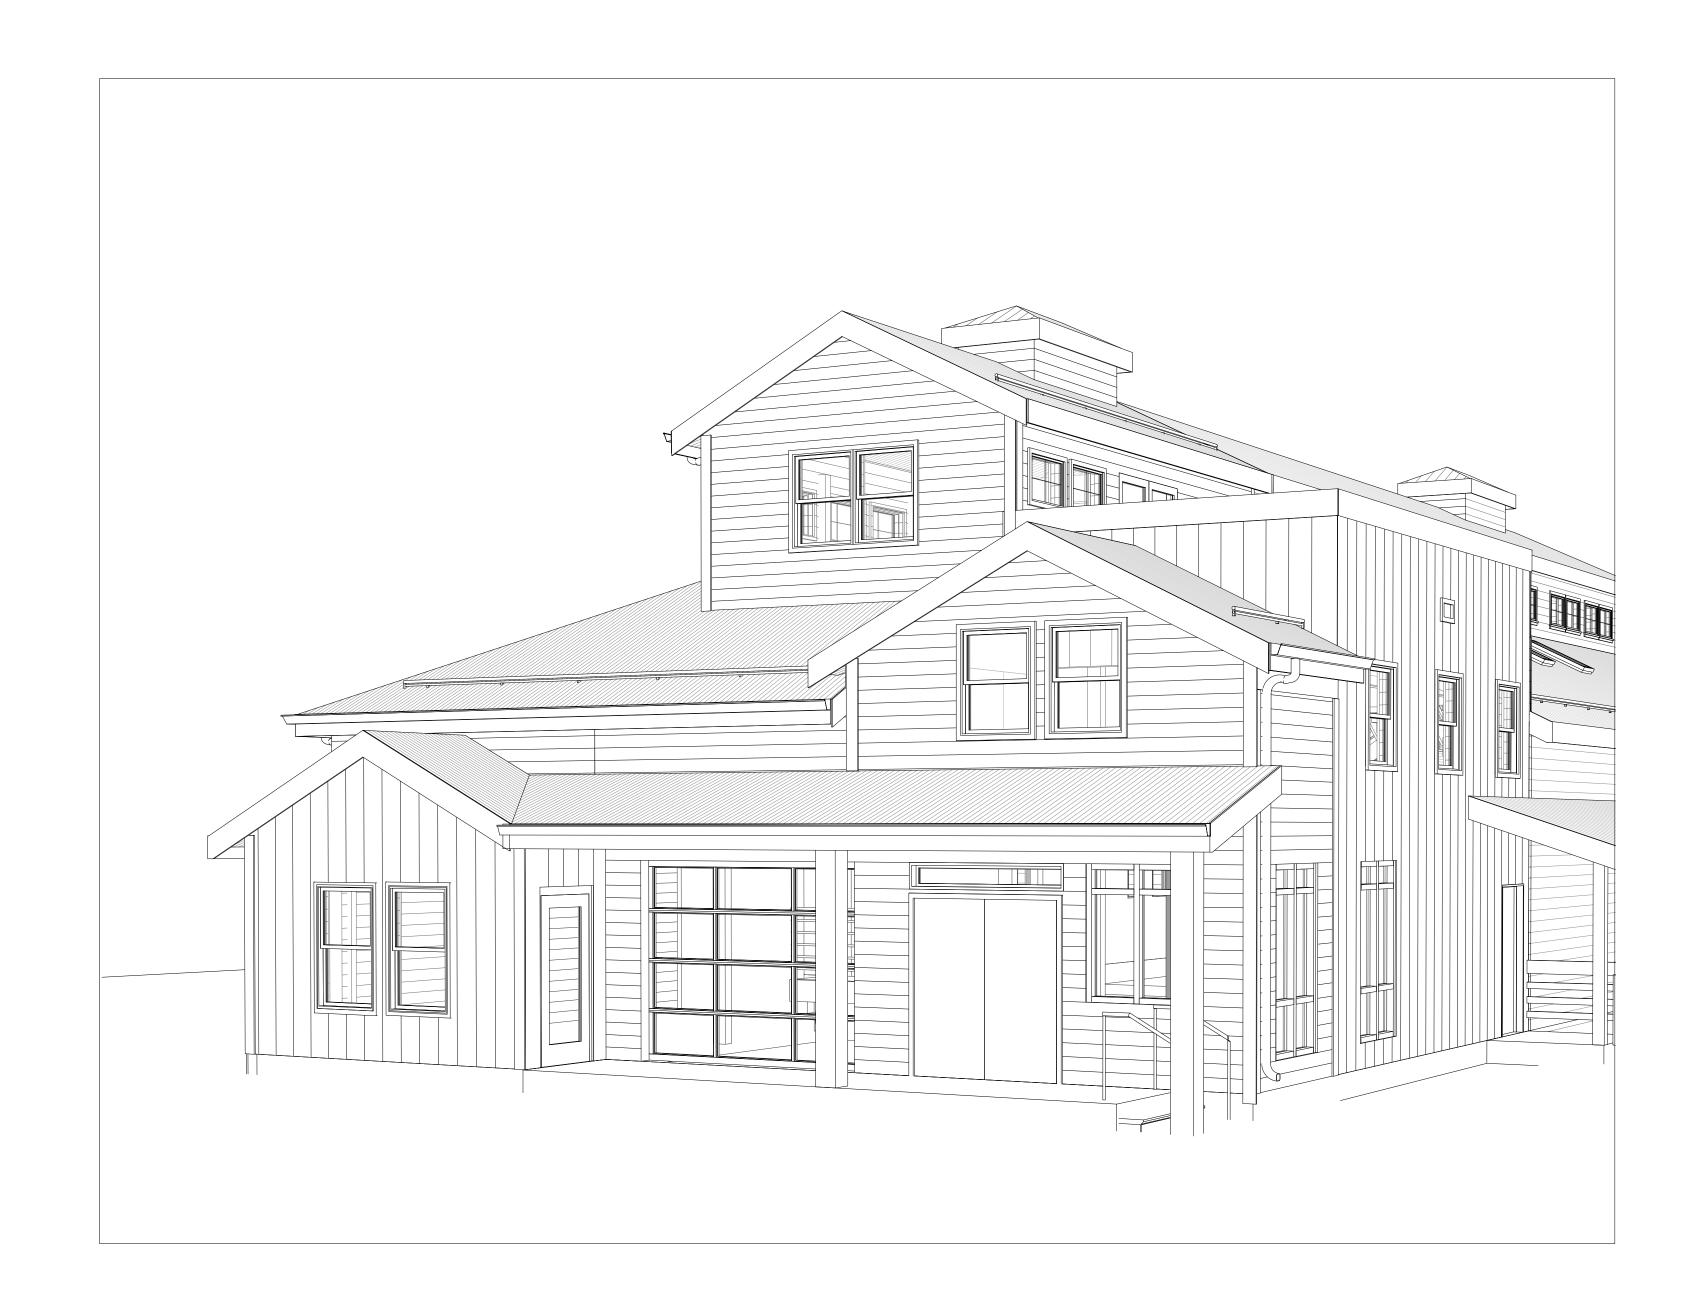

# FRISCO EMPORIUM

# 313 MAIN STREET



| SHEET IN | (ADE |
|----------|------|
|----------|------|

| OHEET INDEX                                                  |                                                                                                                            |  |
|--------------------------------------------------------------|----------------------------------------------------------------------------------------------------------------------------|--|
| SHEET                                                        | DESCRIPTION                                                                                                                |  |
| A0.0<br>A1.1<br>A2.1<br>A2.2<br>A2.3<br>A2.4<br>A3.1<br>A3.2 | Cover Sheet Site Plan First Floor Plan Second Floor Plan Loft Floor Plan Roof Plan Exterior E