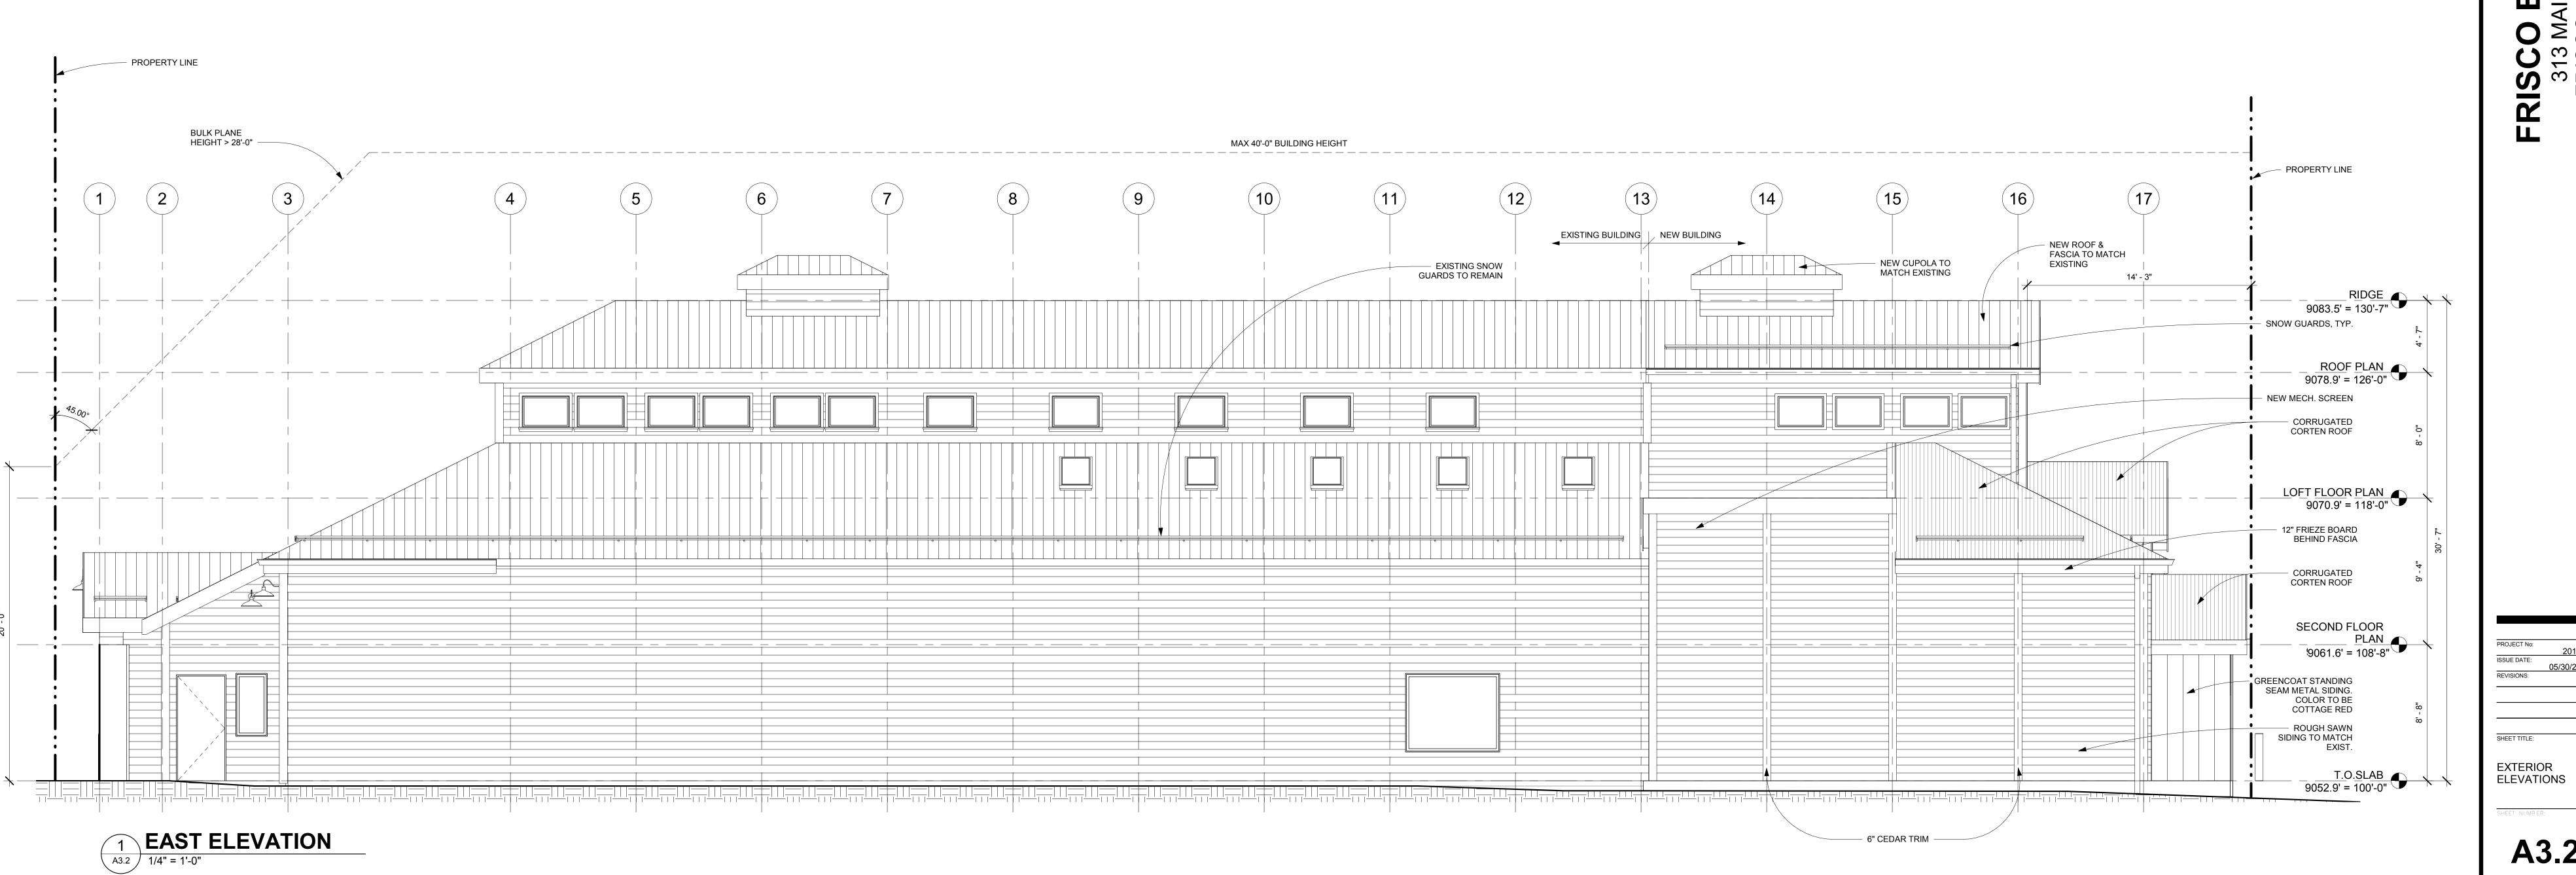

SHEET TITLE:

**A3.2** 

DESIGN 5340 b

1300-C Yellow Pine Boulder, CO 80304 303.444.1598

PROJECT No:

201816
ISSUE DATE:

05/30/2019
REVISIONS:

SHEET TITLE: