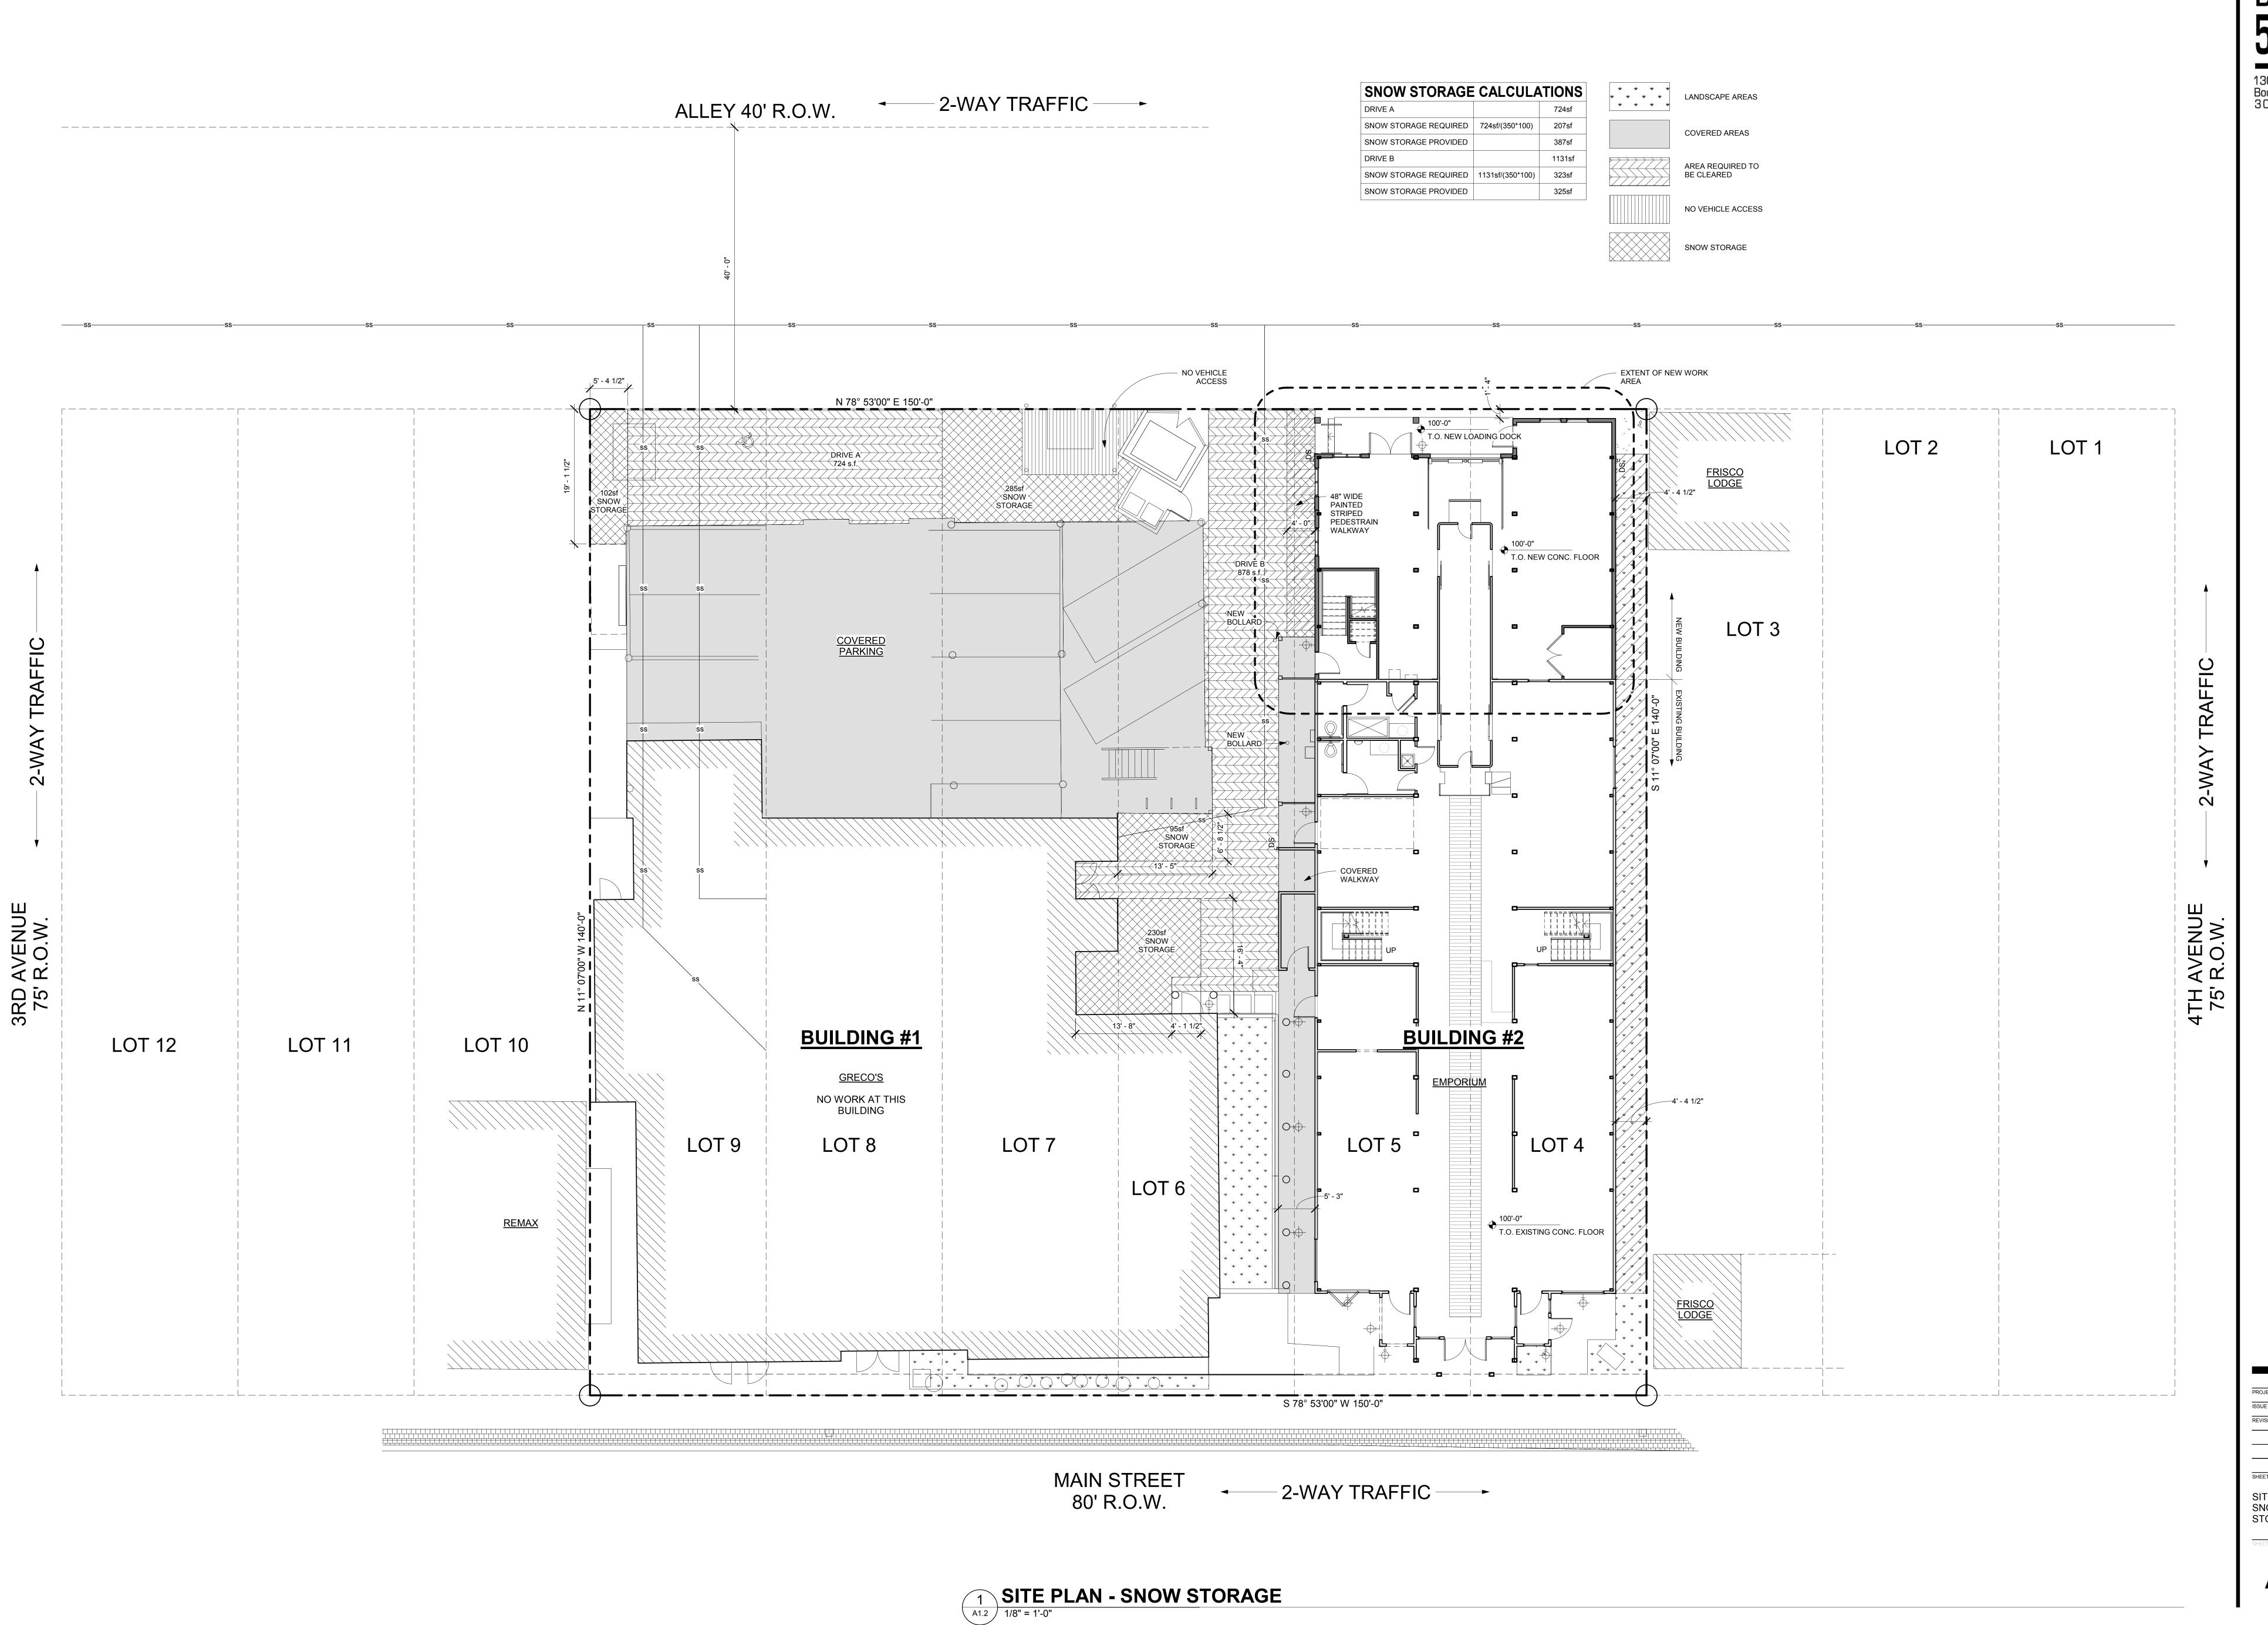

SITE PLAN

AIS MAIN STREET FRISCO, COLORADO

PROJECT No: 201816

ISSUE DATE: 05/30/2019

REVISIONS:

SITE PLAN -SNOW STORAGE

A1.2

-RISCO EMPORIUM 313 MAIN STREET FRISCO, COLORADO