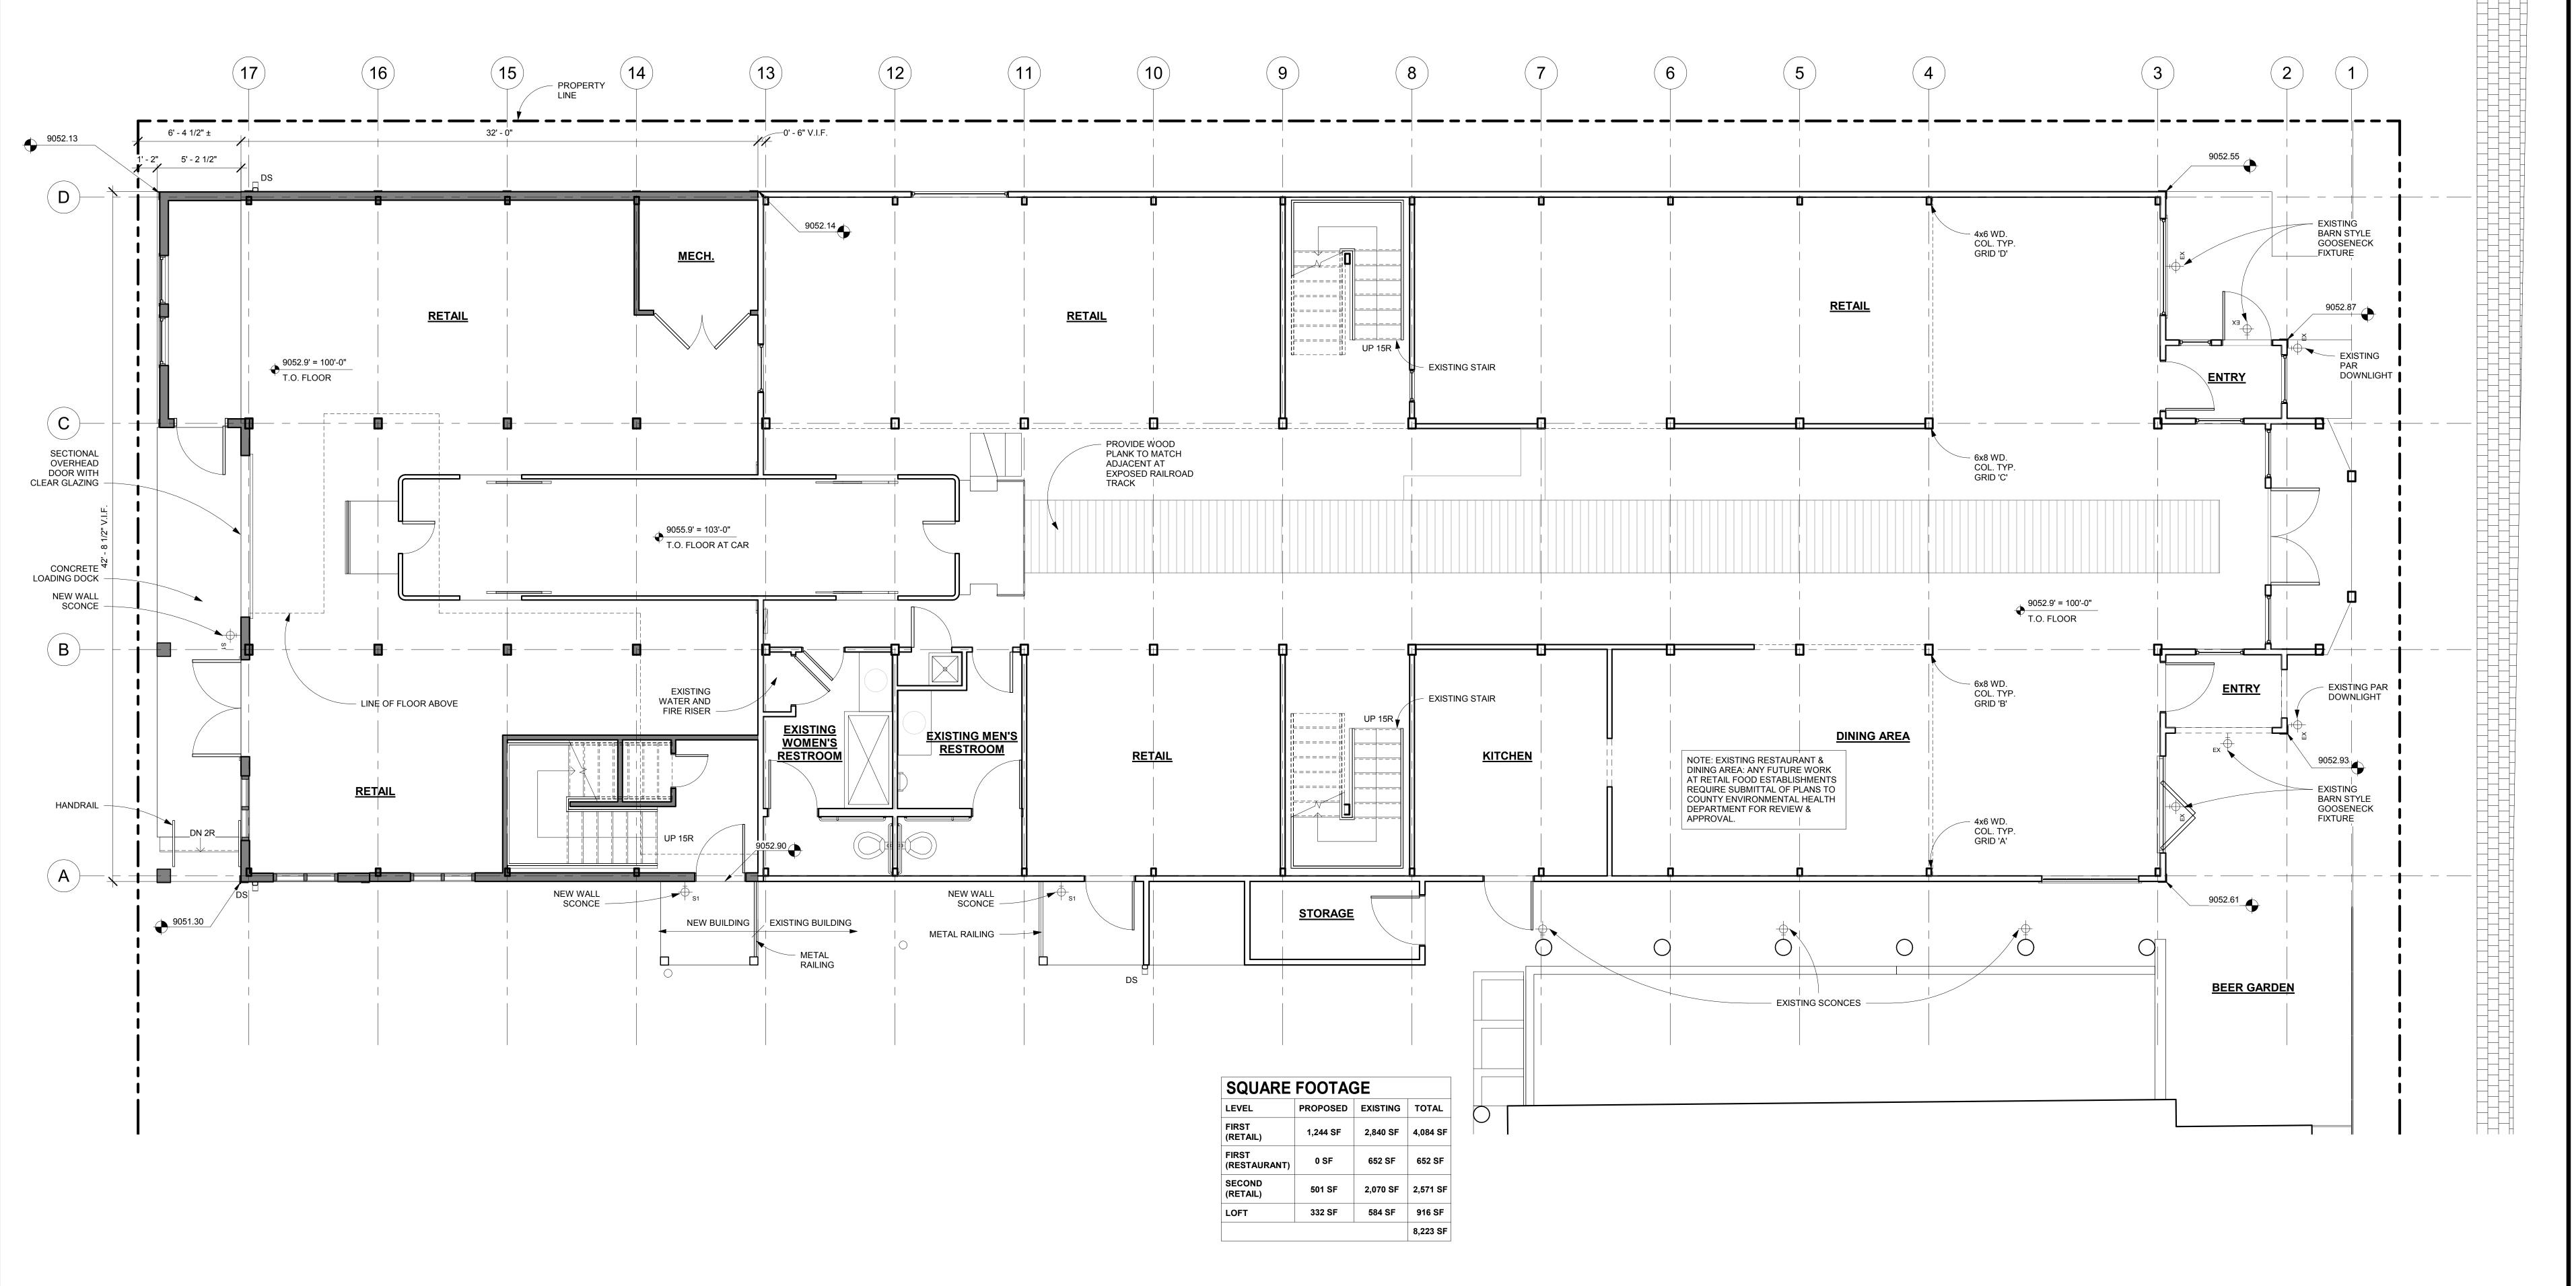

PROJECT No: 201816
ISSUE DATE: 05/30/2019
REVISIONS:

SHEET TITLE:

FIRST FLOOR PLAN

**A2.1** 

PROJECT No:

201816
ISSUE DATE:

05/30/2019
REVISIONS:

SHEET TITLE:

SECOND FLOOR PLAN

SHEET NUMBER:

**A2.2** 

PROJECT No: 201816
ISSUE DATE: 05/30/2019
REVISIONS:

SHEET TITLE:

LOFT FLOOR PLAN

**A2.3** 

1 ROOF PLAN
A2.4 1/4" = 1'-0"