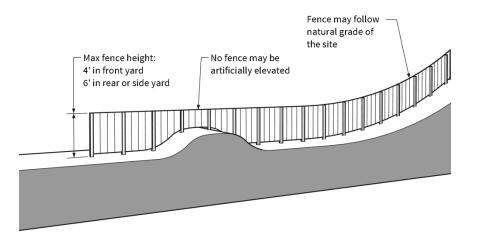

This approach addresses only setbacks, parking, and height and sets maximum % adjustments to the standards. No longer would "up to a 100%" adjustment be allowed.

| TABLE 2-1: ALLOWABLE ADMINISTRATIVE ADJU      |                                       |                                    |
|-----------------------------------------------|---------------------------------------|------------------------------------|
|                                               | Allowable Administrative              | Allowable Administrative           |
|                                               | Adjustment                            | Adjustment in the Historic Overlay |
| Chapter Standard                              | (maximum percentage)                  | (maximum percentage)               |
| SITE STANDARDS                                |                                       |                                    |
| Lot area, minimum                             | 10                                    | <u></u>                            |
| Lot coverage, maximum                         | 10                                    | <u> </u>                           |
| Lot Frontage, minimum                         | <u>10</u>                             | <u></u>                            |
| LOT DIMENSIONAL STANDARDS                     | · · · · · · · · · · · · · · · · · · · |                                    |
| Front yard setback, minimum                   | 10                                    | <u>25</u>                          |
| Side yard setback, minimum                    | 10                                    | <u>25</u>                          |
| Rear yard setback, minimum                    | 10                                    | <u>25</u>                          |
| Encroachment into setback, maximum            | 10                                    | 25                                 |
| BUILDING STANDARDS                            | •                                     |                                    |
| Building height, maximum                      | 10                                    | 10                                 |
| DEVELOPMENT STANDARDS                         | •                                     |                                    |
| Number of required parking spaces, maximum or | 30                                    | <u>30</u>                          |
| minimum                                       |                                       |                                    |
| Lighting height, maximum                      | 10                                    | <u>=</u>                           |
| Sign height, maximum                          | 10                                    | =                                  |
| Fence or wall height, maximum                 | 10 (1 foot maximum)                   | <u> </u>                           |
| Minimum landscaping requirements              | 10                                    | =                                  |
| Maximum length of geometric plane             | 10                                    |                                    |

| TABLE 2-1: ALLOWABLE ADMINISTRATIVE AD                   | JUSTMENTS                                                      |                                                                                                      |
|----------------------------------------------------------|----------------------------------------------------------------|------------------------------------------------------------------------------------------------------|
| Chapter Standard                                         | Allowable Administrative<br>Adjustment<br>(maximum percentage) | <u>Allowable Administrative</u><br><u>Adjustment in the Historic Overlay</u><br>(maximum percentage) |
| SITE STANDARDS                                           |                                                                |                                                                                                      |
| Lot area, minimum                                        | 10                                                             | <u></u>                                                                                              |
| Lot coverage, maximum                                    | 10                                                             | <u> </u>                                                                                             |
| Lot Frontage, minimum                                    | <u>10</u>                                                      | <u></u>                                                                                              |
| LOT DIMENSIONAL STANDARDS                                |                                                                |                                                                                                      |
| Front yard setback, minimum                              | 10                                                             | 25                                                                                                   |
| Side yard setback, minimum                               | 10                                                             | <u>25</u>                                                                                            |
| Rear yard setback, minimum                               | 10                                                             | <u>25</u>                                                                                            |
| Encroachment into setback, maximum                       | 10                                                             | 25                                                                                                   |
| BUILDING STANDARDS                                       |                                                                |                                                                                                      |
| Building height, maximum                                 | 10                                                             | <u>10</u>                                                                                            |
| DEVELOPMENT STANDARDS                                    |                                                                |                                                                                                      |
| Number of required parking spaces, maximum or<br>minimum | 30                                                             | 30                                                                                                   |
| Lighting height, maximum                                 | 10                                                             | <u></u>                                                                                              |
| Sign height, maximum                                     | 10                                                             | <u></u>                                                                                              |
| Fence or wall height, maximum                            | 10 (1 foot maximum)                                            | <u></u>                                                                                              |
| Minimum landscaping requirements                         | 10                                                             | <u></u>                                                                                              |
| Maximum length of geometric plane                        | 10                                                             | <u></u>                                                                                              |