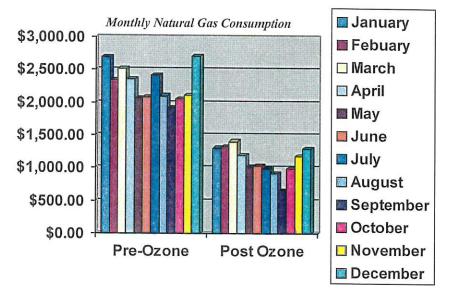

y Systems for over 10 Years.

Ozone Laundry gives you several advantages over standard laundry practices.



## Longer Linen Life

Did you know that when chlorine bleach and extremely hot water are mixed together, a chemical reaction occurs that actually damages the fibers of linen? With Ozone, this chemical reaction is eliminated. Our customers have reported that their linen life has increased by 30% or

# Major Reduction in Natural Gas Cost

Approximately half the Natural Gas consumption used in the laundry is for heating water. The other half is used in drying the linen. ArtiClean can eliminate 90% or more of your hot water usage.

Some facilities have turned their hot water heaters off!

An average 100 bed nursing home could save a minimum of \$1,200 per month on their utility bills.



Actual Case Study - Standard Laundry vs. ArtiClean Ozone Laundry

## Faster Fill Rates



ArtiClean Ozone Laundry Systems utilize an extra large Ozone-Resistant water valve to fill your washers. These valves work separately from your existing fill valves, and in most cases will fill your washers in half the normal fill time. This saves you time, which in turn *Saves You Money*!

## Shorter Wash Cycles

Under normal laundry conditions, the "Cleaning window" of a wash cycle is only during the Detergent and Bleach steps. This Cleaning window is usually 1/3 of the total wash cycle time. With ArtiClean, the entire wash cycle is the cleaning window... When your washer fills with water, in most cases, it is Cold-Ozonated water. This means that every time your washer fills (most wash cycles fill