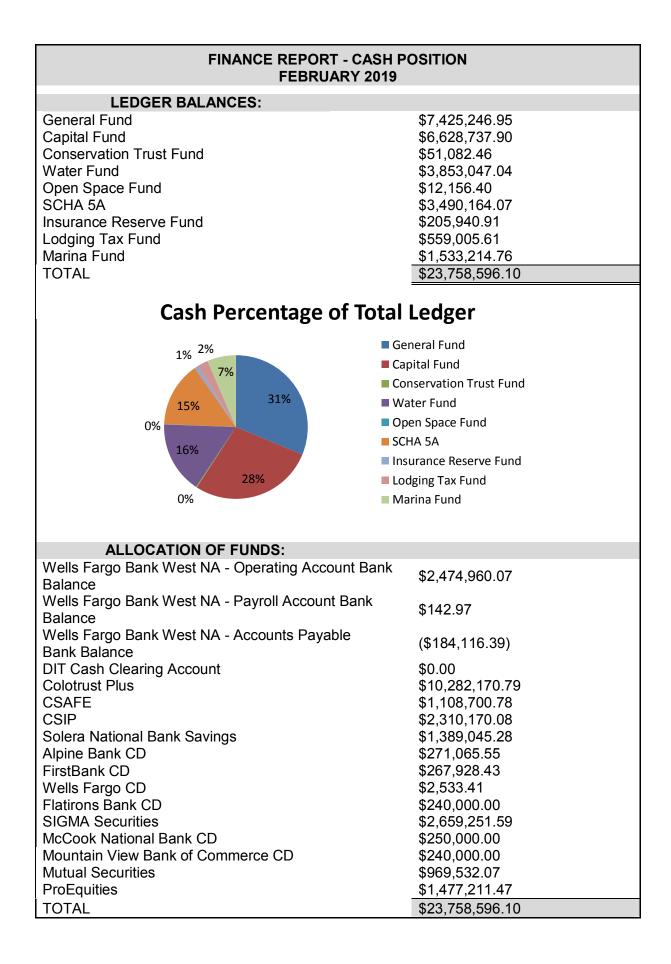

#### Front Desk Activities:

Phone calls and walk-in customers served last month: 475

| TREASURER'S REPORT<br>FUND SUMMARIES - FEBRUARY 2019 |                 |                 |             |  |  |
|------------------------------------------------------|-----------------|-----------------|-------------|--|--|
| Department                                           | 2018 Budget     | Year to Date    | % of Budget |  |  |
| General Fund:                                        |                 |                 |             |  |  |
| Revenues                                             | \$14,528,650    | \$1,728,782     | 11.9%       |  |  |
| Expenditures                                         | \$13,757,644    | \$2,150,566     | 15.6%       |  |  |
| Capital Fund:                                        |                 |                 |             |  |  |
| Revenues                                             | \$2,654,007     | \$194,211       | 7.3%        |  |  |
| Expenditures                                         | \$5,457,591     | \$190,120       | 3.5%        |  |  |
| Conservation Trust Fund:                             |                 |                 |             |  |  |
| Revenues                                             | \$29,300        | \$186           | 0.6%        |  |  |
| Expenditures                                         | \$39,600        | \$0             | 0.0%        |  |  |
| Water Fund:                                          |                 |                 |             |  |  |
| Revenues                                             | \$1,059,000     | \$16,630        | 1.6%        |  |  |
| Expenditures                                         | \$1,249,931     | \$96,368        | 7.7%        |  |  |
| Open Space Fund:                                     |                 |                 |             |  |  |
| Revenues                                             | \$175           | \$44            | 25.3%       |  |  |
| Expenditures                                         | \$0             | \$0             | 0.0%        |  |  |
| SCHA 5A Fund:                                        |                 |                 |             |  |  |
| Revenues                                             | \$1,294,320     | \$66,866        | 5.2%        |  |  |
| Expenditures                                         | \$2,092,740     | \$0             | 0.0%        |  |  |
| Insurance Reserve Fund:                              |                 |                 |             |  |  |
| Revenues                                             | \$1,800         | \$749           | 41.6%       |  |  |
| Expenditures                                         | \$65,000        | \$0             | 0.0%        |  |  |
| Lodging Tax Fund:                                    |                 |                 |             |  |  |
| Revenues                                             | \$568,000       | \$60,962        | 10.7%       |  |  |
| Expenditures                                         | \$572,365       | \$48,663        | 8.5%        |  |  |
| Marina Fund                                          |                 |                 |             |  |  |
| Revenues                                             | \$6,370,000     | \$296,343       | 4.7%        |  |  |
| Expenditures                                         | \$5,438,064     | \$60,398        | 1.1%        |  |  |
| 16% OI                                               | F THE FISCAL YE | EAR HAS ELAPSEI |             |  |  |