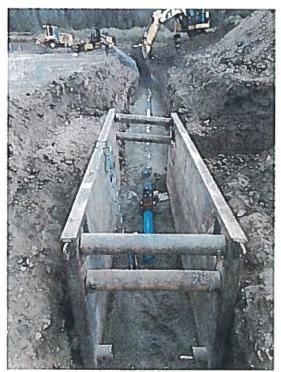

#### **Planning Division Activities:**

Administrative review applications approved last month: 8

| Application Type                       | Applicant                                                 | Address                    |
|----------------------------------------|-----------------------------------------------------------|----------------------------|
| Sign Permit                            | Valvoline Instant Oil Change                              | 800 North Summit Boulevard |
| PUD Minor Amendment                    | BHH Partners                                              | 229 Larson Lane            |
| Banner Permit                          | Mountain Comfort Furnishings                              | 507 North Summit Boulevard |
| Modifications to<br>Approved Site Plan | Architectural Innovators (Granite Street Station project) | 317 Granite Street         |
| Banner Permit                          | CO-Bar                                                    | 610 East Main Street       |
| Banner Permit                          | High Side Brewing Company                                 | 720 East Main Street       |
| Grading Permit                         | Town of Frisco (Frisco Bay Marina "Big<br>Dig" project)   | 267 Marina Road            |
| Administrative Site Plan               | Namaste Solar/Davis Clayton                               | 416, Unit E Granite Street |