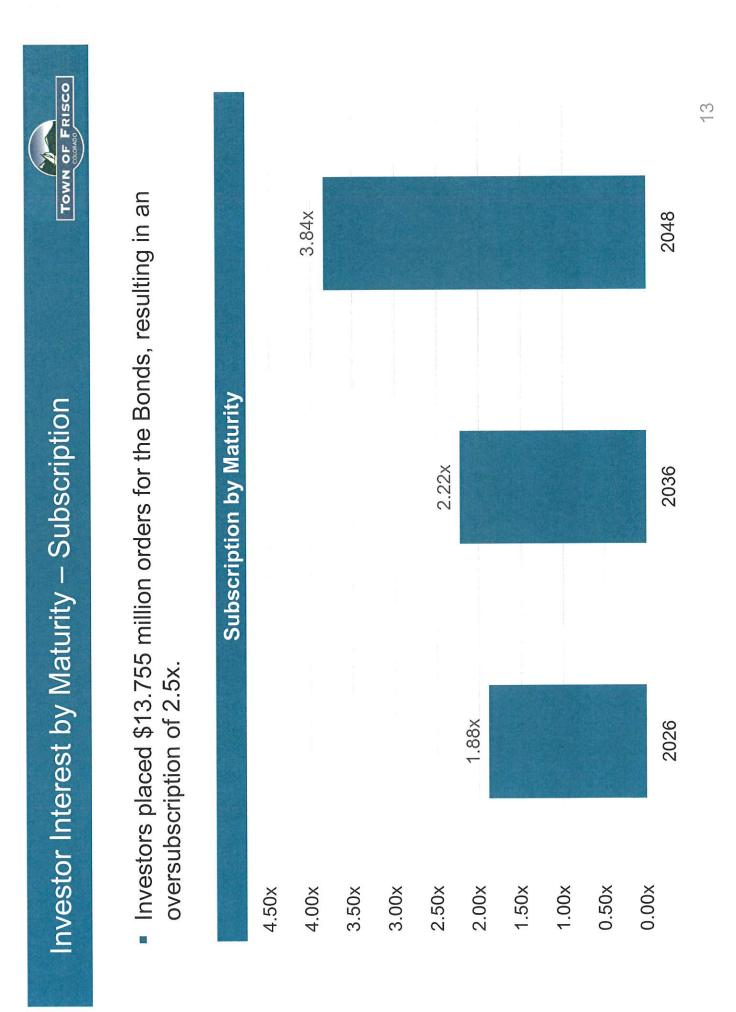

| \$65,351    |
| Total Sources          | \$5,515,351 |
| Uses of Funds          |             |
| Project Fund           | \$5,000,000 |
| Cost of Issuance       | \$66,712    |
| Reserve Fund           | \$399,000   |
| Underwriter's Discount | \$49,638    |
| Total Uses             | \$5,515,351 |
|                        |             |

| Bond Statistics                       |
|---------------------------------------|
| Total Debt Service \$10,885,909       |
| Maximum Annual Debt Service \$397,000 |
| Average Annual Debt Service \$368,198 |
| Arbitrage Yield 4.893%                |
| True Interest Cost (TIC) 4.977%       |
| Average Life (years) 19.8             |
|                                       |





The Town's Series 2019 Bonds were 2.5x oversubscribed in aggregate.





ficia

reliminary and Final Off Statement Covers

Section 5:

### PRELIMINARY OFFICIAL STATEMENT DATED JANUARY 24, 2019

#### NEW ISSUE – BOOK-ENTRY ONLY BANK QUALIFIED

In the opinion of Kutak Rock LLP, Bond Counsel, under existing laws, regulations, rulings and judicial decisions and assuming the accuracy of certain representations and continuing compliance with certain covenants, interest on the Series 2019 Bonds (including any original issue discount properly allocable to the owner of a Bond) is excludable from gross income for federal income tax purposes and is not a specific preference item for purposes of the federal alternative minimum tax. Bond Counsel is also of the opinion that, under existing State of Colorado statutes, to the extent interest on the Series 2019 Bonds is exclu