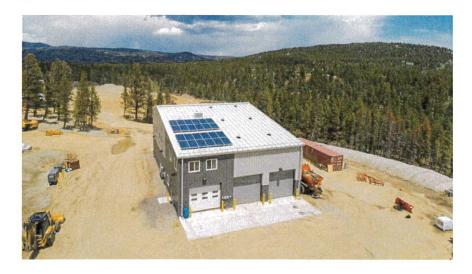

#### **Building Division Activities:**

- Permits issued last month included the following:
  - Building Permits: 4
  - Plumbing & Mechanical Permits: 12
  - Electrical Permits (issued by Summit County): 7
- Valuation of permits issued last month: \$525,806
- Inspections performed last month: 139
- Rapid Review Wednesday customers assisted last month: 17
- Certificates of Completion / Certificates of Occupancy issued last month: 9
  - Including: Frisco Public Works Building Addition/Remodel and Basecamp Shops & Residences Phase 2 (9 dwelling units) and Phase 3 (8 dwelling units)