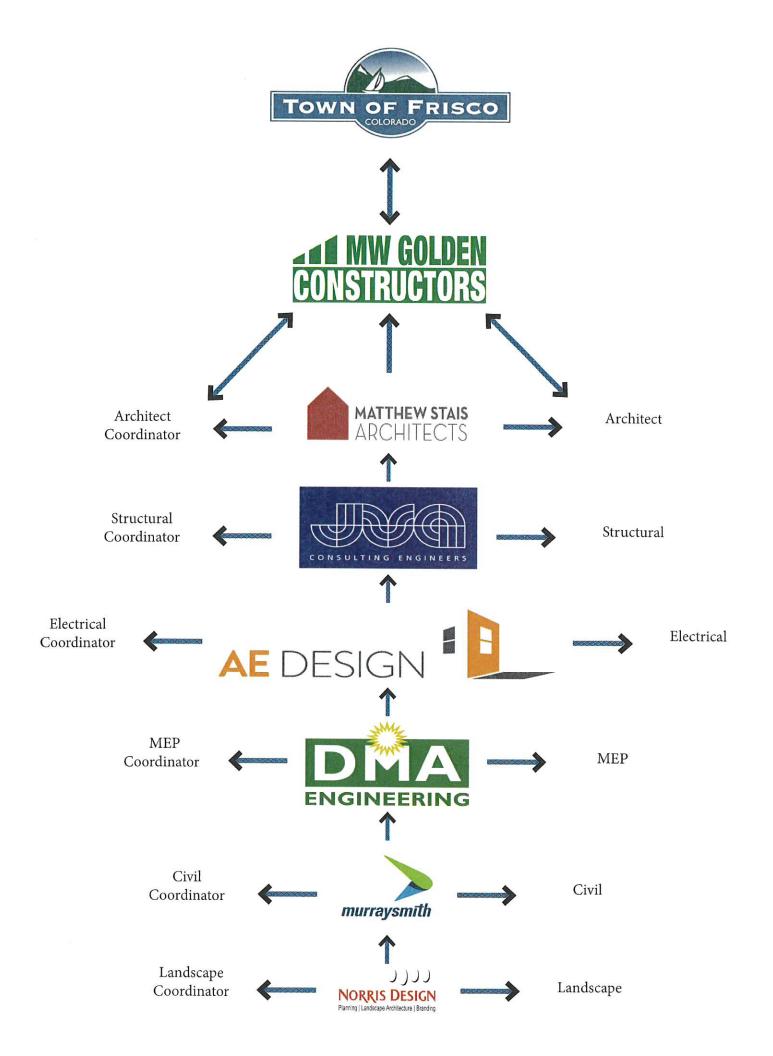

Agenda Item #2: Resolution 19-16, a Resolution Authorizing the Mayor and Town Clerk to Execute That Certain Agreement for the Peninsula Recreation Area Building Design Build Construction Services with MW Golden Constructors STAFF: DIANE MCBRIDE 1) MAYOR OPENS PUBLIC HEARING 2) STAFF REPORT 3) PUBLIC COMMENTS 4) MAYOR CLOSES PUBLIC HEARING 5) COUNCIL DISCUSSION 6) MOTION MADE 7) MOTION SECONDED 8) DISCUSSION ON MOTION 9) QUESTION CALLED