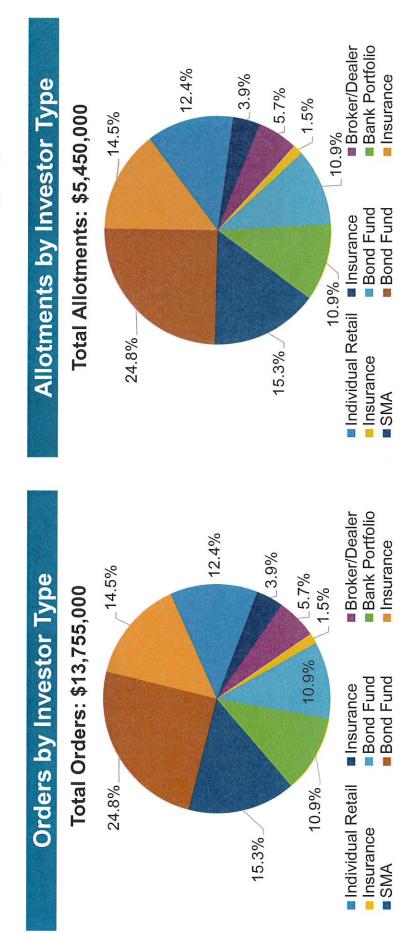

| \$65,351    |
| Total Sources          | \$5,515,351 |
| Uses of Funds          |             |
| Project Fund           | \$5,000,000 |
| Cost of Issuance       | \$66,712    |
| Reserve Fund           | \$399,000   |
| Underwriter's Discount | \$49,638    |
| Total Uses             | \$5,515,351 |
|                        |             |

| Bond Statistics                       |
|---------------------------------------|
| Total Debt Service \$10,885,909       |
| Maximum Annual Debt Service \$397,000 |
| Average Annual Debt Service \$368,198 |
| Arbitrage Yield 4.893%                |
| True Interest Cost (TIC) 4.977%       |
| Average Life (years) 19.8             |
|                                       |





The Town's Series 2019 Bonds were 2.5x oversubscribed in aggregate.





ficia

reliminary and Final Off Statement Covers

Section 5:

### PRELIMINARY OFFICIAL STATEMENT DATED JANUARY 24, 2019

#### NEW ISSUE – BOOK-ENTRY ONLY BANK QUALIFIED

In the opinion of Kutak Rock LLP, Bond Counsel, under existing laws, regulations, rulings and judicial decisions and assuming the accuracy of certain representations and continuing compliance with certain covenants, interest on the Series 2019 Bonds (including any original issue discount properly allocable to the owner of a Bond) is excludable from gross income for federal income tax purposes and is not a specific preference item for purposes of the federal alternative minimum tax. Bond Counsel is also of the opinion that, under existing State of Colorado statutes, to the extent interest on the Series 2019 Bonds is exc