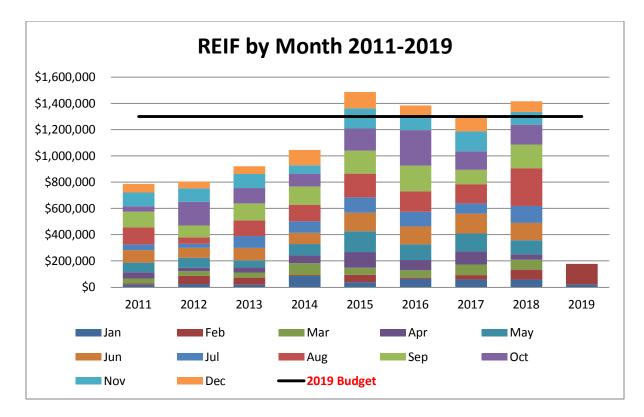

Year-to-date through January is up 17.23% or \$8,292 compared to Y-T-D 2018. The actual year to date dollar amount for January is \$57,992 compared to \$49,470 for January 2018.

Year-to-date through February is up 33.04% or \$44,158 compared to Y-T-D 2018. The actual year-to date dollar amount is \$177,790 compared to \$133,632 Y-T-D 2018.