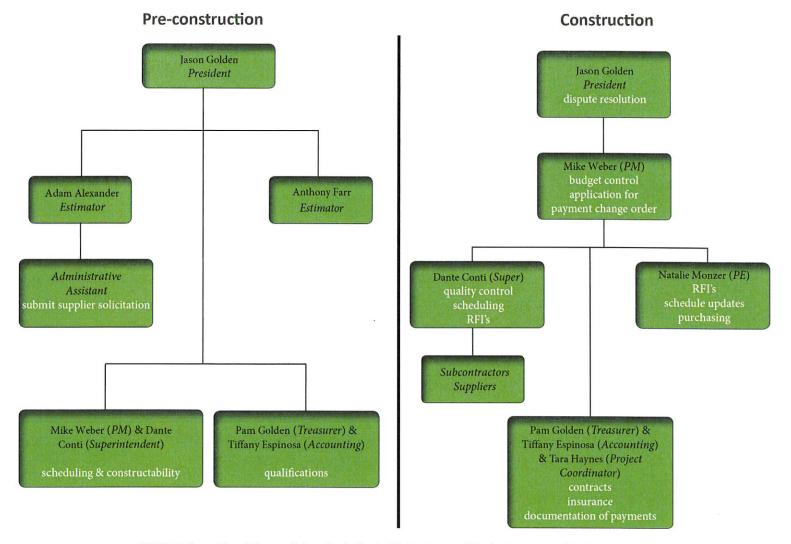

Agenda Item #2: Resolution 19-16, a Resolution Authorizing the Mayor and Town Clerk to Execute That Certain Agreement for the Peninsula Recreation Area Building Design Build Construction Services with MW Golden Constructors STAFF: DIANE MCBRIDE 1) MAYOR OPENS PUBLIC HEARING 2) STAFF REPORT 3) PUBLIC COMMENTS 4) MAYOR CLOSES PUBLIC HEARING 5) COUNCIL DISCUSSION 6) MOTION MADE 7) MOTION SECONDED 8) DISCUSSION ON MOTION 9) QUESTION CALLED