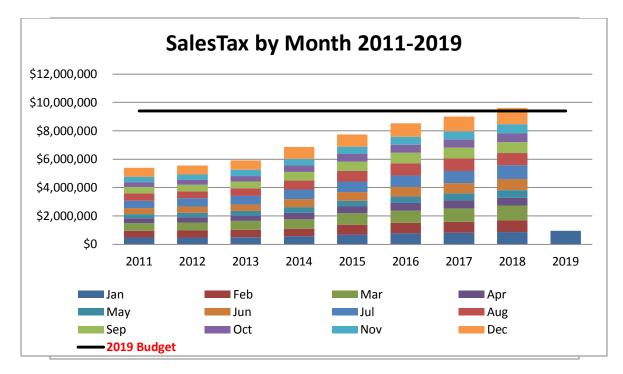

Year-to-date through January is up 9.79% or \$84,158 compared to Y-T-D 2018. For the month of January, revenues are up 9.79% or \$84,158 compared to January 2018.

2019 started off very strong in terms of sales tax, building on an already strong early winter ski and ride season. All in all, the Frisco business community continues to benefit from strong national and state economies, and a central location along the I-70 corridor in the middle of Summit County. New businesses continue to choose Frisco as their first location and established businesses continue to re-locate here.

Staff continues to be bullish on the short-term Frisco economy and, on the heels of a very strong January, confident that 2019 budgeted revenues will be met and/or exceeded. Staff is also, however, extremely cognizant of volatility in the stock market and the global economy, and will remain vigilant in preparing for downside risks in the mid- and long-terms.