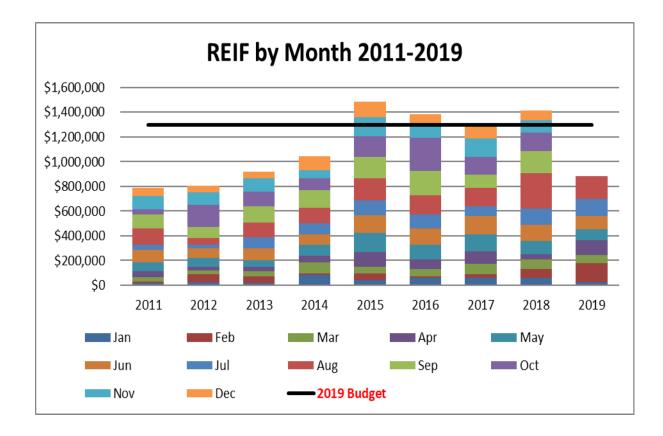

Year-to-date through August is down 2.64% or \$23,973 compared to Y-T-D 2018. The actual year-to date dollar amount is \$906,647 compared to \$882,674 Y-T-D 2018.

Staff will continue to monitor this revenue stream in the final months of the year. Thoughts are that inventory may be thinning and REIF could hit a plateau. Staff however remains bullish on the short-term Frisco economy and confident that 2019 year-end budgeted revenues will be met.