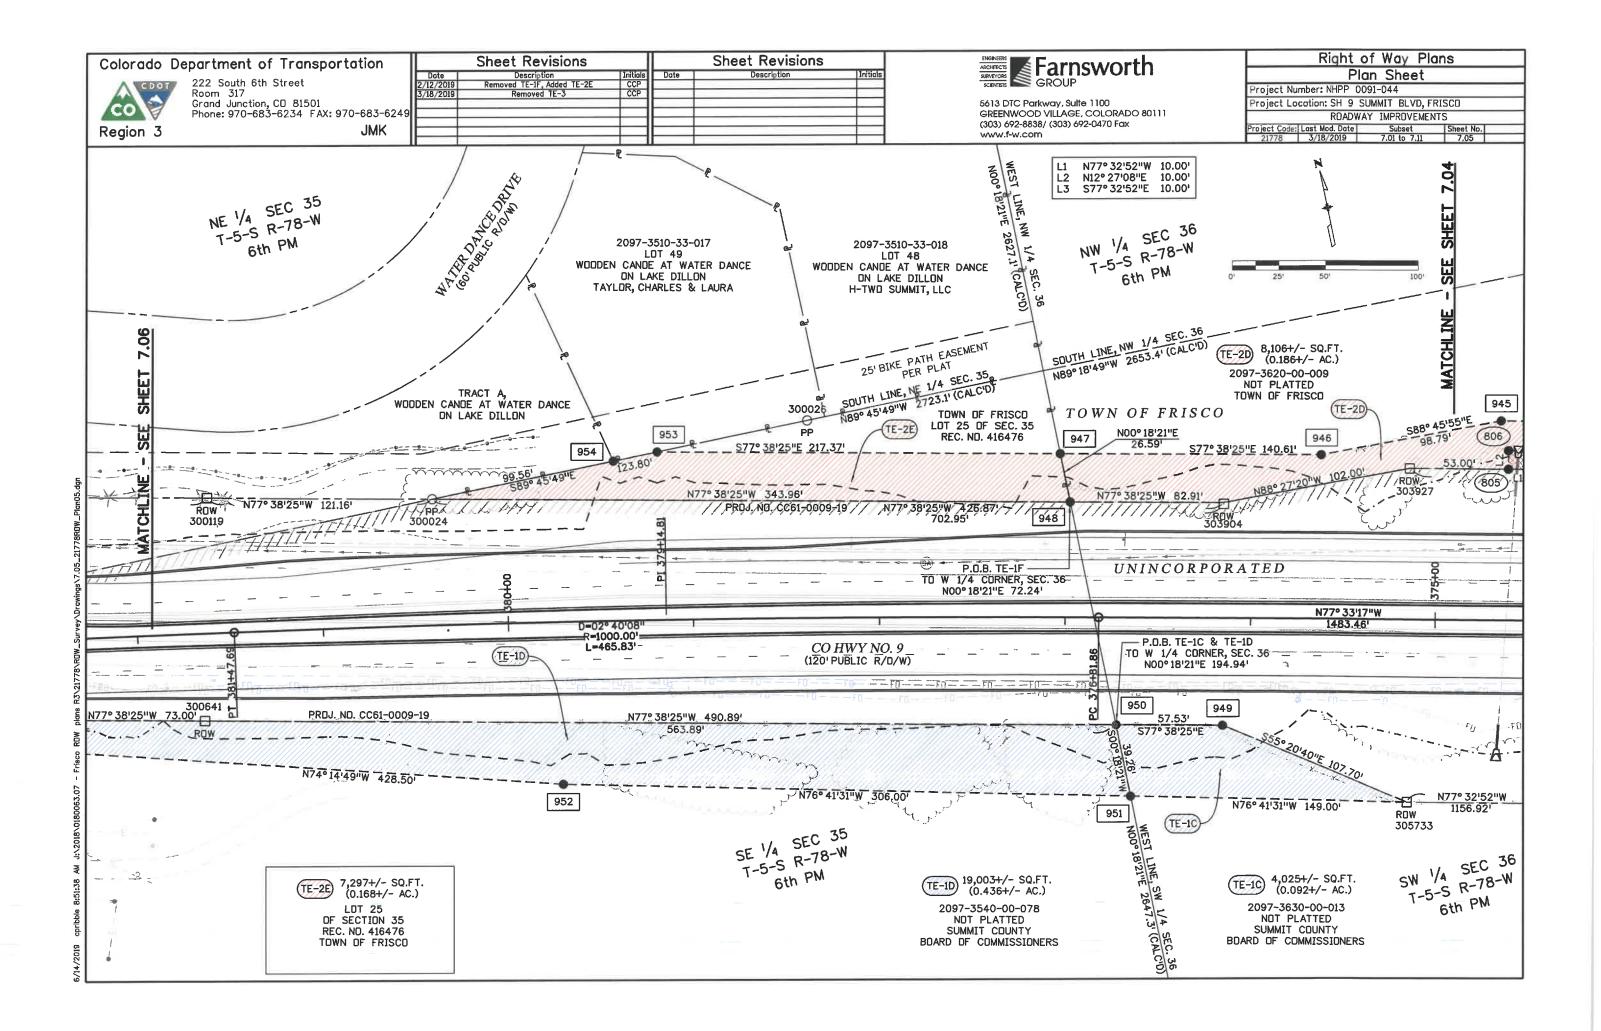

# Old Business:

Agenda Item #5: Second Reading, Ordinance 19-18, an Ordinance Granting Easements to the Colorado Department of Transportation in Connection with the Improvement of State Highway 9 STAFF: BILL GIBSON 1) MAYOR OPENS PUBLIC HEARING 2) STAFF REPORT 3) PUBLIC COMMENTS 4) MAYOR CLOSES PUBLIC HEARING 5) COUNCIL DISCUSSION 6) MOTION MADE 7) MOTION SECONDED 8) DISCUSSION ON MOTION 9) QUESTION CALLED