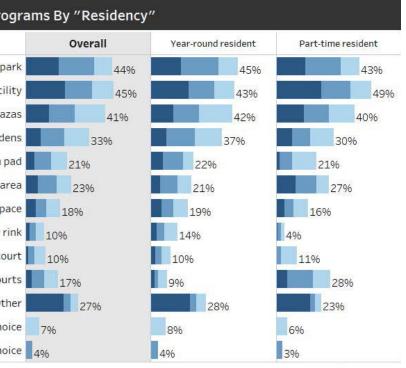

### New Business:

Agenda Item #1: Resolution 19-32, Adopting the Neighborhood Parks Master Plan STAFF: SUSAN LEE 1) MAYOR OPENS PUBLIC HEARING 2) STAFF REPORT 3) PUBLIC COMMENTS 4) MAYOR CLOSES PUBLIC HEARING 5) COUNCIL DISCUSSION 6) MOTION MADE 7) MOTION SECONDED 8) DISCUSSION ON MOTION 9) QUESTION CALLED