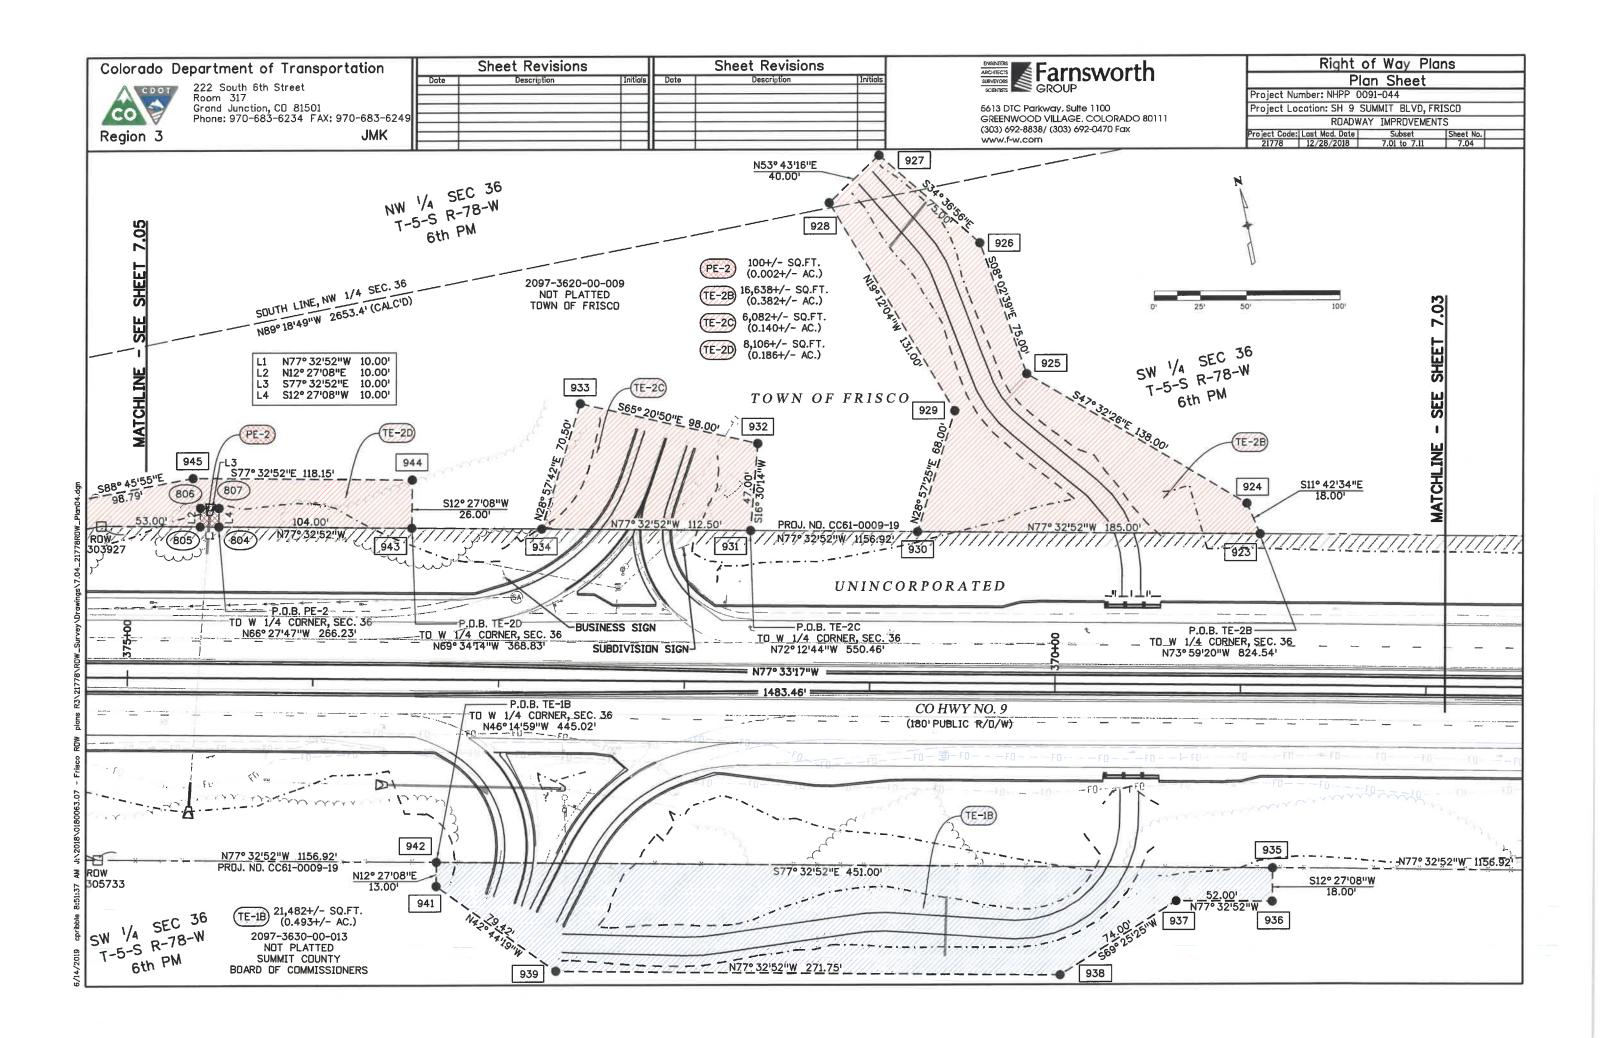

# Old Business:

Agenda Item #5: Second Reading, Ordinance 19-18, an Ordinance Granting Easements to the Colorado Department of Transportation in Connection with the Improvement of State Highway 9 STAFF: BILL GIBSON 1) MAYOR OPENS PUBLIC HEARING 2) STAFF REPORT 3) PUBLIC COMMENTS 4) MAYOR CLOSES PUBLIC HEARING 5) COUNCIL DISCUSSION 6) MOTION MADE 7) MOTION SECONDED 8) DISCUSSION ON MOTION 9) QUESTION CALLED