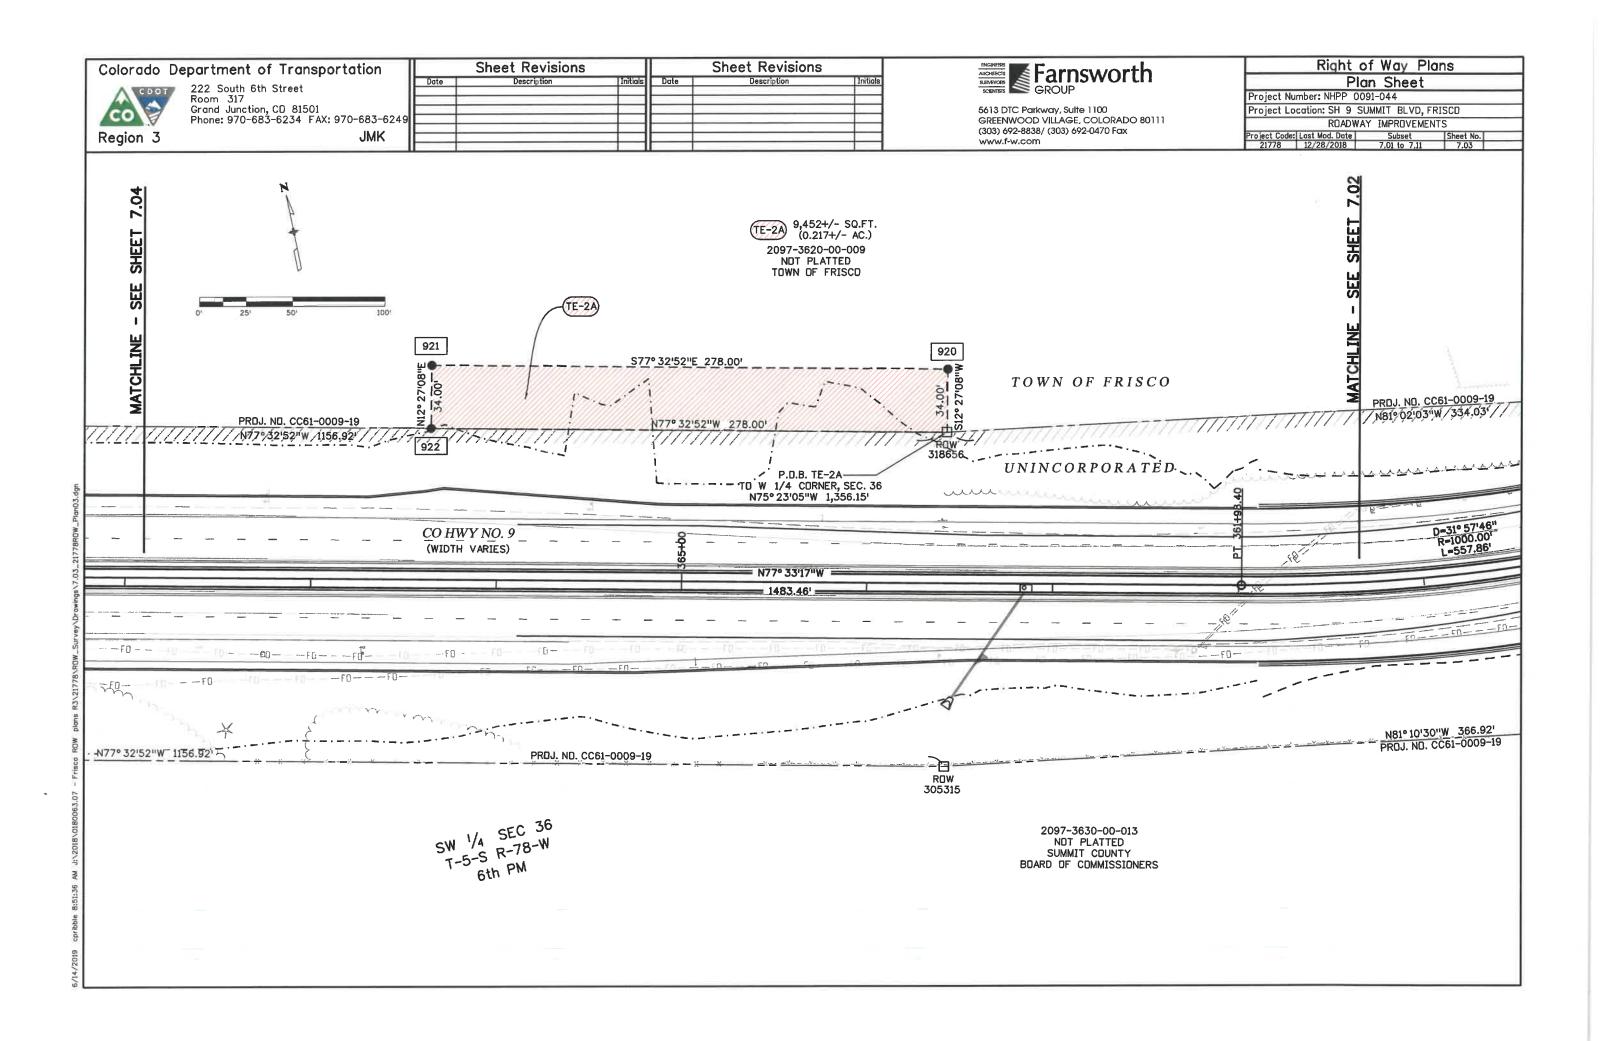

# Old Business:

Agenda Item #5: Second Reading, Ordinance 19-18, an Ordinance Granting Easements to the Colorado Department of Transportation in Connection with the Improvement of State Highway 9 STAFF: BILL GIBSON 1) MAYOR OPENS PUBLIC HEARING 2) STAFF REPORT 3) PUBLIC COMMENTS 4) MAYOR CLOSES PUBLIC HEARING 5) COUNCIL DISCUSSION 6) MOTION MADE 7) MOTION SECONDED 8) DISCUSSION ON MOTION 9) QUESTION CALLED