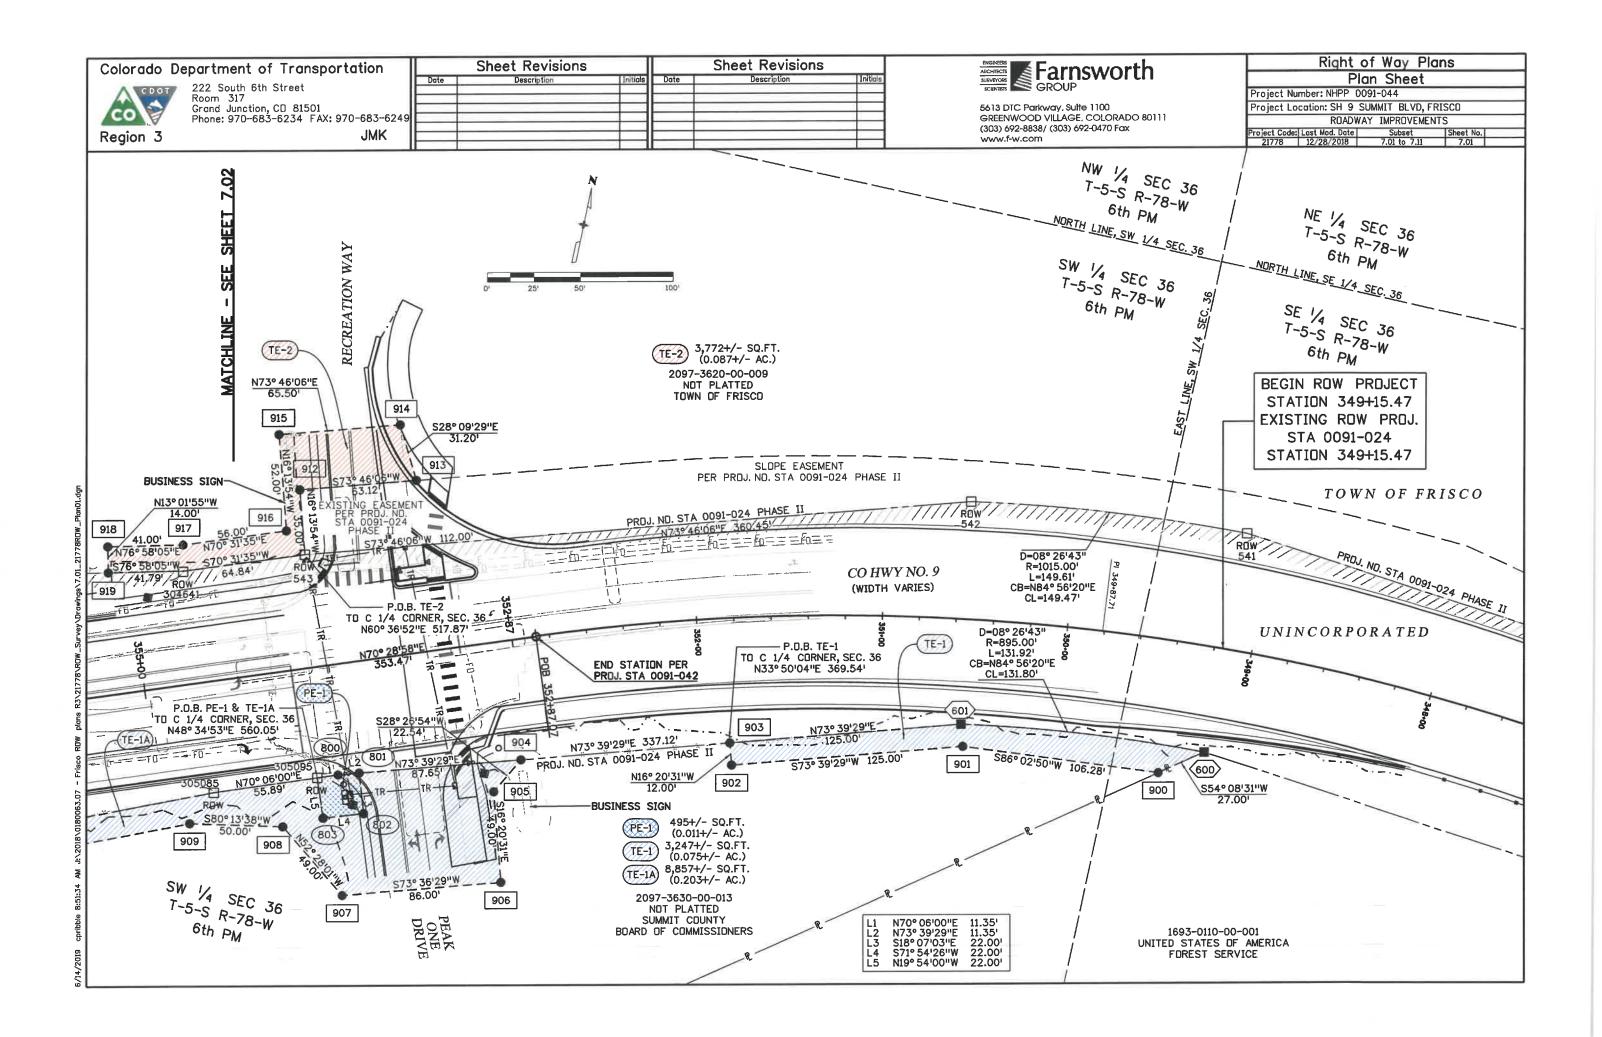

# Old Business:

Agenda Item #5: Second Reading, Ordinance 19-18, an Ordinance Granting Easements to the Colorado Department of Transportation in Connection with the Improvement of State Highway 9 STAFF: BILL GIBSON 1) MAYOR OPENS PUBLIC HEARING 2) STAFF REPORT 3) PUBLIC COMMENTS 4) MAYOR CLOSES PUBLIC HEARING 5) COUNCIL DISCUSSION 6) MOTION MADE 7) MOTION SECONDED 8) DISCUSSION ON MOTION 9) QUESTION CALLED