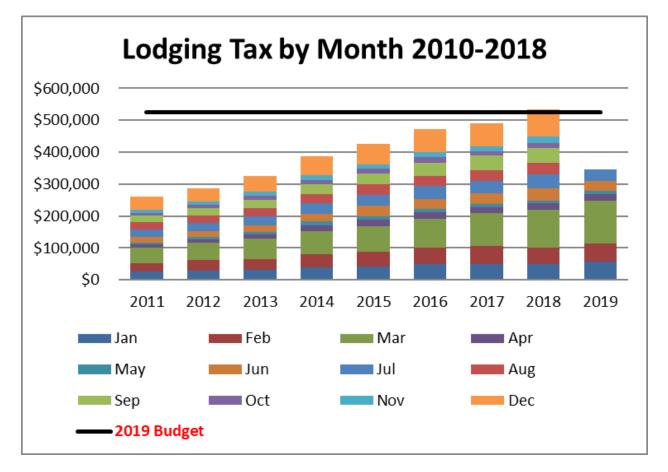

Year-to-date through July is up 4.64% or \$15,298 compared to Y-T-D 2018. The actual year to date dollar amount for July is \$324,982 compared to \$329,684 for July 2018. For the month of July revenues are down \$6,338 compared to June 2018.

The past 3 months have shown significant declines in lodging tax. Though we attributed it to adverse weather in the past staff has now realized there may be a slowing trend in our economy. We will continue to monitor the trends moving forward with an optimistic view that we will hit budgeted amounts in the upcoming months.