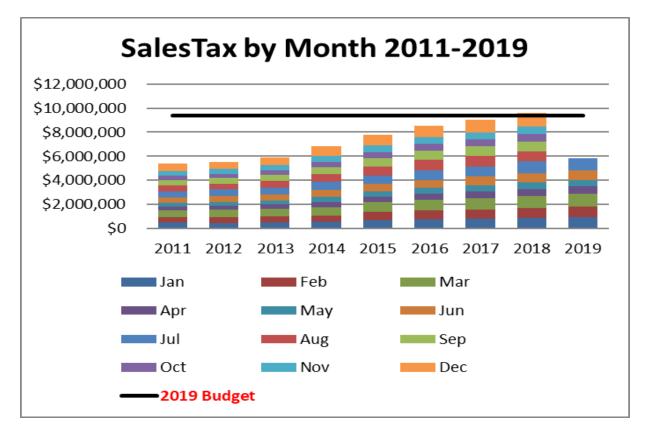

Year-to-date through July is up 5.34% or \$297,481 compared to Y-T-D 2018. The actual year to date dollar amount for July is \$5,863,829 compared to \$5,566,348 for July 2018. For the Month of July total sales tax receipts posted an 8.14% increase over July of 2018, or \$77,883 in actual dollars.

Only eight out of seventeen categories showed growth in the month of July with Retail and Hotels/Inns exhibiting the biggest growth in terms of dollars.

With nine out of seventeen categories showing decreases in the month of July staff is cognizant of our economy showing signs of slowing, with liquor, furnishings, and recreation showing the biggest declines in terms of dollars. Tourists as well as locals aren't spending as much on leisure activities. That said July is still up 5.34% compared to last year. Staff is hesitant to say our economy is headed south at the moment but is aware that the economy could be slowing. That said staff remains bullish in the short-term and confident that budgeted revenues will be met and/or exceeded by year end. Let's hope for a warm and long fall.