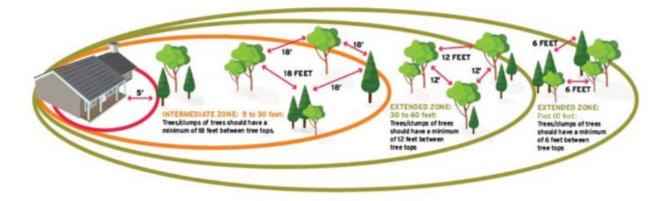

**4501.2.6.1 General.** The property shall be divided into three zones. These zones are (Figure 1):

#### FIGURE 1

**4501.2.6.1.1 The Immediate Zone** -- 0 to 5 feet from the furthest attached exterior point of the home. This is the most important zone of the defensible space, according to the Firewise® program, to take immediate action on as it is the most vulnerable to embers. The following specific standards apply to the creation of defensible space within the Immediate Zone:

**4501.2.6.1.2 The Intermediate Zone** -- 5 to 30 feet from the furthest attached exterior point of the home. This is the landscaping/hardscaping zone of the defensible space through the use of careful landscaping or creating breaks that can help influence and decrease fire behavior. The following specific standards apply to the creation of defensible space within the Intermediate Zone:

**4501.2.6.1.2.2** Limb up trees to a height of 10 feet. For shorter trees, trim to a height of 1/3 the overall tree height.

**4501.2.6.1.2.3** Trees shall be spaced to have a minimum of eighteen feet between the crowns with the distance increasing with the percentage of slope.

**4501.2.6.1.3 The Extended Zone up to 60 Feet** -- 30 to 60 feet and 60 feet to the property line from the furthest attached exterior point of the home. This zone focuses on interrupting a fire's path and keeping the flames smaller and on the ground. The following specific standards apply to the creation of defensible space within the Extended Zone up to 60 feet:

4501.2.6.1.3.4 Vegetation adjacent to storage or other outbuildings shall be removed.

**4501.2.6.1.3.5** Trees shall be spaced to have a minimum of twelve feet between the crowns with the distance increasing with the percentage of slope.

**4501.2.6.1.4 The Extended Zone Over 60 Feet** -- This zone focuses on interrupting a fire's path and keeping the flames smaller and on the ground. The following specific standards apply to the creation of defensible space within the Extended Zone over 60 feet:

**4501.2.6.1.4.4** Vegetation adjacent to storage or other outbuildings shall be removed.

**4501.2.6.1.4.5** Trees shall be spaced to have a minimum of six feet between the crowns with the distance increasing with the percentage of slope.