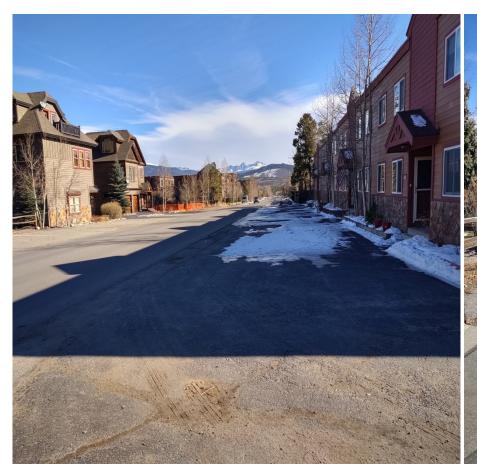

### **MEMORANDUM**

P.O. Box 4100 ◆ Frisco, Colorado 80443

To: MAYOR AND TOWN COUNCIL

FROM: JEFF GOBLE, PUBLIC WORKS DIRECTOR

RE: GRANITE STREET EXISTING CONDITIONS SURVEY

**DATE:** NOVEMBER 26, 2019

<u>Summary and Background:</u> Earlier this summer, Council directed staff to prepare an existing conditions survey of Granite Street to include; right-of-way delineation, buried utilities, topography, storm water facilities, right-of-way encroachments, and existing edge of asphalt. This survey has been completed and staff has conducted a review to determine the challenges and opportunities for future street improvements that exist and will need to be taken into consideration when planning any improvements on this street.

- Southeast corner of South 3<sup>rd</sup> Avenue and Granite Street private parking space infringements by the Frisco 8 Townhomes.
- Northside of the 400 block of Granite Street curb, gutter, sidewalk and landscaping installed in conjunction with Condos Off Main.
- Northside of the 500 block of Granite Street curb, gutter, sidewalk and landscaping installed in conjunction with Town Center Condos. Existing driveway grades of the Bears Den are dependent upon the existing grades at the edge of the roadway.
- Northside of the 600 block of Granite Street half developed with diagonal on street parking, curb, gutter and sidewalk.

## 7<sup>th</sup> Avenue to SH<sub>9</sub> Survey

## 7<sup>th</sup> Avenue to SH9

## 7<sup>th</sup> Avenue