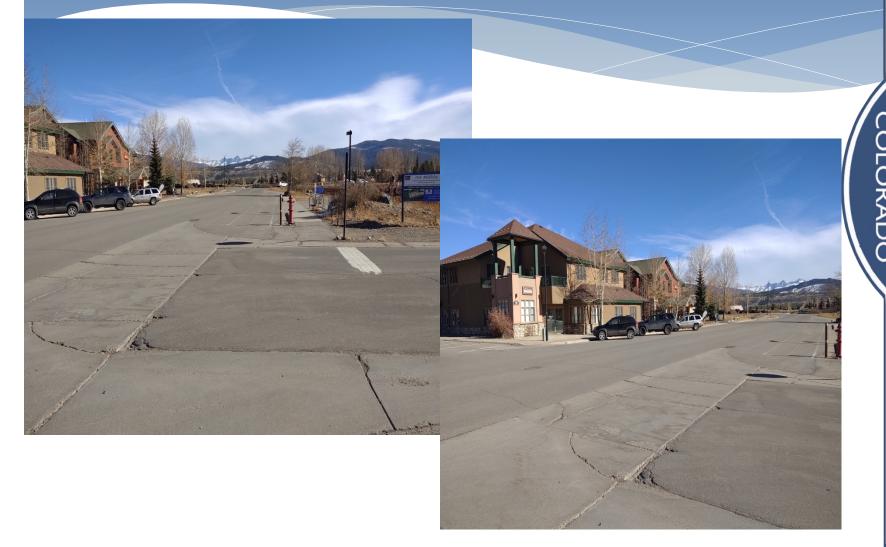

<u>Analysis:</u> Due in part to a lack of a comprehensive plan for Granite Street there have been numerous right-of-way encroachments over the years. Both the CDOT Gap Project and several, pending, private development applications will have a significant impacts on this important corridor. The following items are the most prevalent existing right-of-way encroachments:

- Southeast corner of South 3<sup>rd</sup> Avenue and Granite Street private parking space infringements by the Frisco 8 Townhomes.
- Northside of the 400 block of Granite Street curb, gutter, sidewalk and landscaping installed in conjunction with Condos Off Main.
- Northside of the 500 block of Granite Street curb, gutter, sidewalk and landscaping installed in conjunction with Town Center Condos. Existing driveway grades of the Bears Den are dependent upon the existing grades at the edge of the roadway.
- Northside of the 600 block of Granite Street half developed with diagonal on street parking, curb, gutter and sidewalk.

Without a comprehensive plan, it will be difficult to direct development applications to tie into the Frisco Community Plan's long range, multi-modal vision for Granite Street. The CDOT Gap Project will affect future traffic patterns, bus stop configuration, as well as the create significant

changes to the South 7<sup>th</sup> Avenue and Granite Street intersection. A complete street design for Granite also offers the opportunity to integrate new and proposed north-south bike path connections.