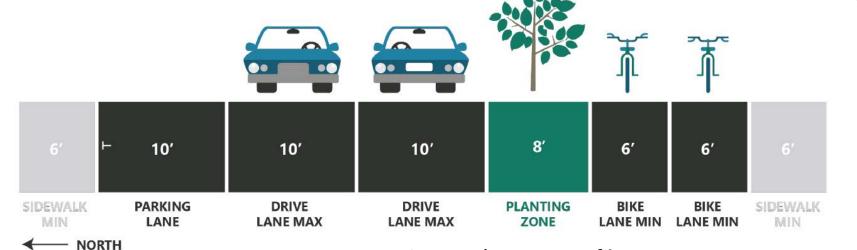

Community outreach, conducted as part of the mobility analysis for the 2019 Community Plan Update, showed strong support for a multi-modal, complete street design for Granite Street. The complete street cross sections illustrated in the Community Plan include improved parking, bike lanes, sidewalks, landscaping and traffic calming elements. Completion of a Granite Street redesign is one of Council's 2019 Strategic Plan goals.

## **Granite Street Design Concepts**

(taken from the Frisco Community Plan)

Western Granite – 62' street profile

## **Granite Street Design Concepts**

(taken from the Frisco Community Plan)

Eastern Granite – 52' street profile