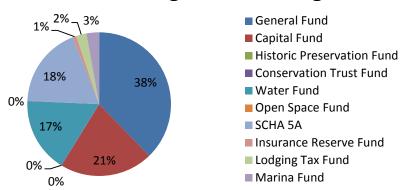

### **LEDGER BALANCES:**

General Fund \$9,714,109.72 Capital Fund \$5,399,891.58 Historic Preservation Fund \$1,009.91 Conservation Trust Fund \$42,801.65 Water Fund \$4,324,826.46 Open Space Fund \$12,358.65 SCHA 5A \$4,702,053.33 Insurance Reserve Fund \$209,367.33 Lodging Tax Fund \$601,828.27 Marina Fund \$729,207.56 **TOTAL** \$25,737,454.46