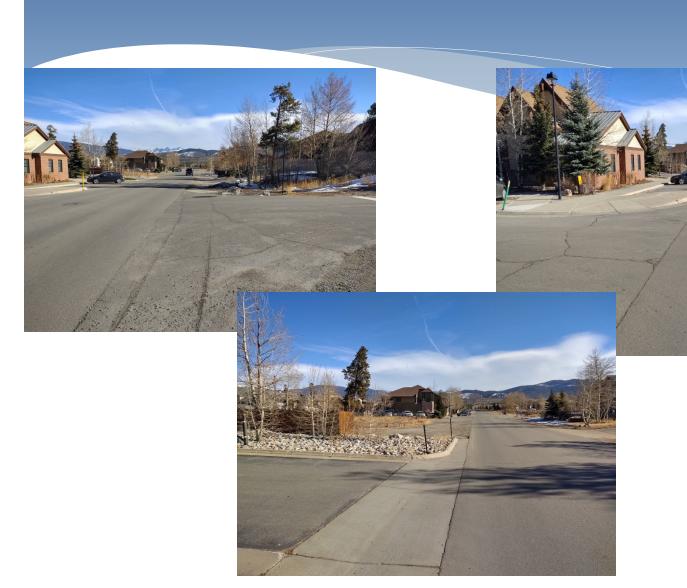

### **MEMORANDUM**

P.O. Box 4100 ◆ Frisco, Colorado 80443

To: MAYOR AND TOWN COUNCIL

FROM: JEFF GOBLE, PUBLIC WORKS DIRECTOR

RE: GRANITE STREET EXISTING CONDITIONS SURVEY

**DATE:** NOVEMBER 26, 2019

<u>Summary and Background:</u> Earlier this summer, Council directed staff to prepare an existing conditions survey of Granite Street to include; right-of-way delineation, buried utilities, topography, storm water facilities, right-of-way encroachments, and existing edge of asphalt. This survey has been completed and staff has conducted a review to determine the challenges and opportunities for future street improvements that exist and will need to be taken into consideration when planning any improvements on this street.

<u>Analysis:</u> Due in part to a lack of a comprehensive plan for Granite Street there have been numerous right-of-way encroachments over the years. Both the CDOT Gap Project and several, pending, private development applications will have a significant impacts on this important corridor. The following items are the most prevalent existing right-of-way encroachments:

- Southeast corner of South 3<sup>rd</sup> Avenue and Granite Street private parking space infringements by the Frisco 8 Townhomes.
- Northside of the 400 block of Granite Street curb, gutter, sidewalk and landscaping installed in conjunction with Condos Off Main.
- Northside of the 500 block of Granite Street curb, gutter, sidewalk and landscaping installed in conjunction with Town Center Condos. Existing driveway grades of the Bears Den are dependent upon the existing grades at the edge of the roadway.
- Northside of the 600 block of Granite Street half developed with diagonal on street parking, curb, gutter and sidewalk.