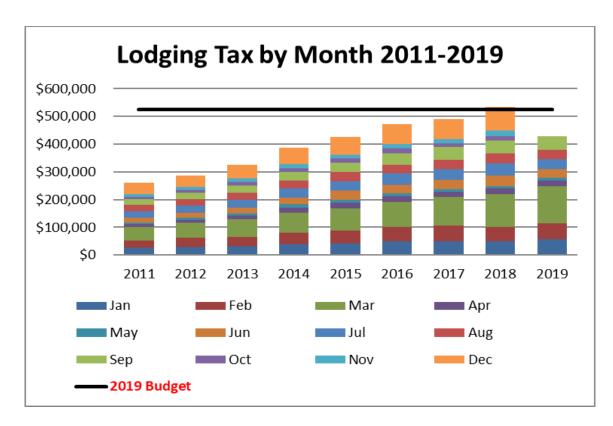

Lodging tax rebounded this last month to a 4.38% increase compared to September 2018. It is the first month since April that we have had an increase over the previous year. Early season snows are definitely a factor as tourists are visiting resorts earlier than ever before. Staff is optimistic that this trend will carry us through the year and we will hit budgeted projections.