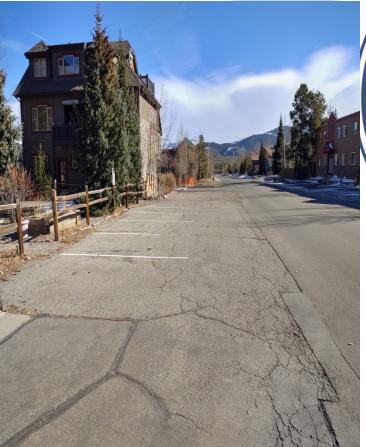

### **MEMORANDUM**

P.O. Box 4100 ◆ Frisco, Colorado 80443

To: MAYOR AND TOWN COUNCIL

FROM: JEFF GOBLE, PUBLIC WORKS DIRECTOR

RE: GRANITE STREET EXISTING CONDITIONS SURVEY

**DATE:** NOVEMBER 26, 2019

<u>Summary and Background:</u> Earlier this summer, Council directed staff to prepare an existing conditions survey of Granite Street to include; right-of-way delineation, buried utilities, topography, storm water facilities, right-of-way encroachments, and existing edge of asphalt. This survey has been completed and staff has conducted a review to determine the challenges and opportunities for future street improvements that exist and will need to be taken into consideration when planning any improvements on this street.

- Southeast corner of South 3<sup>rd</sup> Avenue and Granite Street private parking space infringements by the Frisco 8 Townhomes.
- Northside of the 400 block of Granite Street curb, gutter, sidewalk and landscaping installed in conjunction with Condos Off Main.
- Northside of the 500 block of Granite Street curb, gutter, sidewalk and landscaping installed in conjunction with Town Center Condos. Existing driveway grades of the Bears Den are dependent upon the existing grades at the edge of the roadway.
- Northside of the 600 block of Granite Street half developed with diagonal on street parking, curb, gutter and sidewalk.

## 1<sup>st</sup> Ave. to 4<sup>th</sup> Ave. Survey

## 1<sup>st</sup> Ave. to 2<sup>nd</sup> Ave.

## 2<sup>nd</sup> Ave. to 3<sup>rd</sup> Ave.

## 3<sup>rd</sup> Ave. to 4<sup>th</sup> Ave.