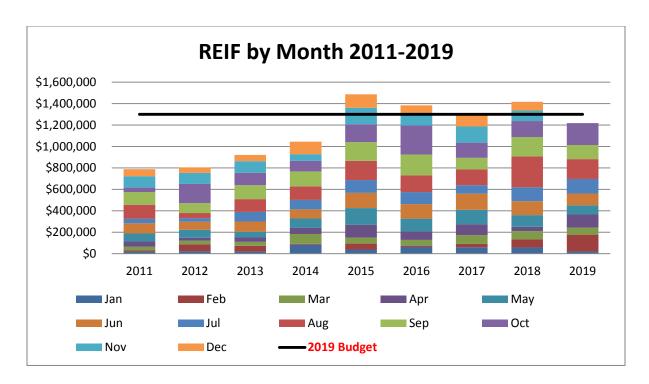

Year-to-date through October is down 1.54% or \$19,112 compared to Y-T-D 2018. The actual year-to date dollar amount is \$1,218,337 compared to \$1,237,449 Y-T-D 2018.

Though the real estate market was thought to be thinning in Summit County we had our second highest grossing month in the amount of REIF taxes brought in in the last 10 years in October. With limited options in the market prices of real estate are near record highs. With that comes higher transfer tax amounts. Staff is optimistic that we will hit budgeted projections by the end of the year.