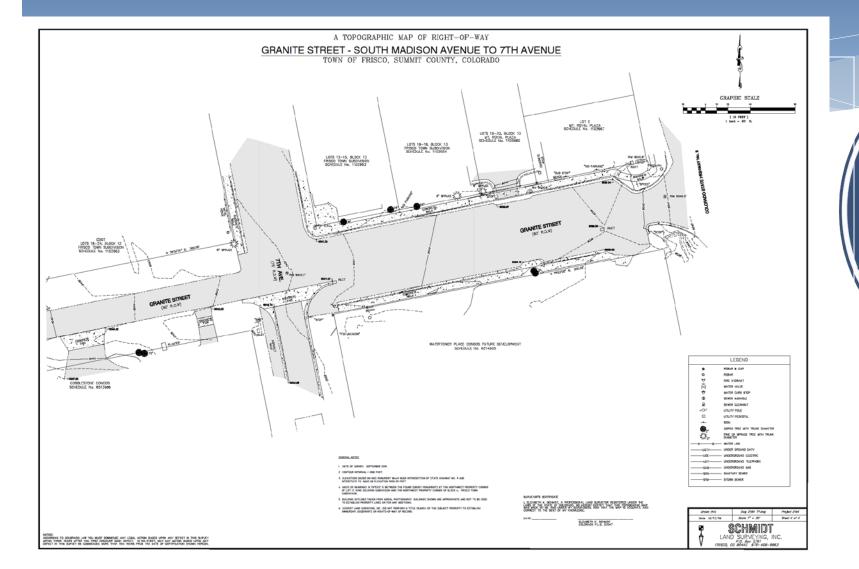

# Granite Street Existing Conditions Survey

Work Session Discussion
Town Council Meeting: November 26, 2019

Jeff Goble, Public Works Director Susan Lee, Planner, Community Development Dept.

## Madison to 1<sup>st</sup> Ave. Survey

## 4th Ave. to 7th Ave. Survey

## 7<sup>th</sup> Avenue to SH<sub>9</sub> Survey