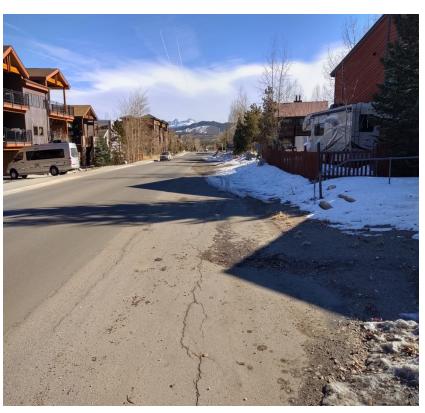

<u>Analysis:</u> Due in part to a lack of a comprehensive plan for Granite Street there have been numerous right-of-way encroachments over the years. Both the CDOT Gap Project and several, pending, private development applications will have a significant impacts on this important corridor. The following items are the most prevalent existing right-of-way encroachments:

- Southeast corner of South 3<sup>rd</sup> Avenue and Granite Street private parking space infringements by the Frisco 8 Townhomes.
- Northside of the 400 block of Granite Street curb, gutter, sidewalk and landscaping installed in conjunction with Condos Off Main.
- Northside of the 500 block of Granite Street curb, gutter, sidewalk and landscaping installed in conjunction with Town Center Condos. Existing driveway grades of the Bears Den are dependent upon the existing grades at the edge of the roadway.
- Northside of the 600 block of Granite Street half developed with diagonal on street parking, curb, gutter and sidewalk.

Without a comprehensive plan, it will be difficult to direct development applications to tie into the Frisco Community Plan's long range, multi-modal vision for Granite Street. The CDOT Gap Project will affect future traffic patterns, bus stop configuration, as well as the create significant