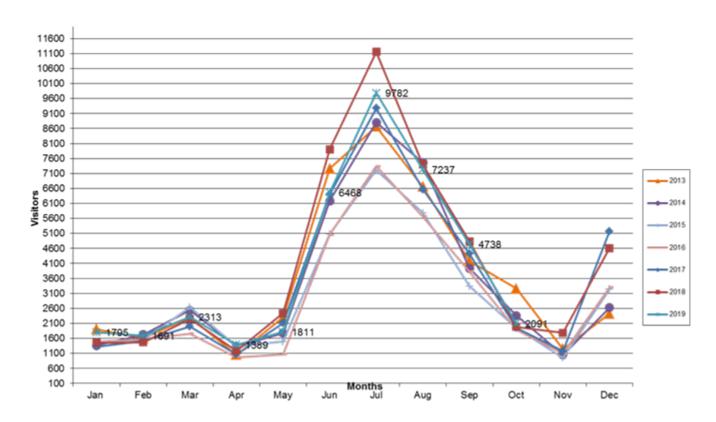

<u>Frisco/Copper Visitor Information Center:</u> Visitor Information Center numbers for October 2019:

- The Information Center saw 2,091 visitors in October 2019 (1,978 in October 2018).
- The Information Center answered 131 phone calls in October 2019 (68 in October 2018).
- Public computer use- 13 in October 2019 (39 in October 2018)
- Restroom usage
  - Men's restroom usage October 1-31, 2019: 3,173
  - Women's restroom usage October 1-31, 2019: no data due to equipment malfunction
- Water bottle pledge and giveaway- 159 for the month of October, 49 giveaways by Town Manager Nancy Kerry to Frisco Elementary students
- Guest comment highlights: "Unique" "Colorado always impresses" "Excellent staff" "Becky is very helpful and professional" "Excellent and very helpful – Tasha is very helpful" "Wonderful town – will be back" "Friendly and helpful Visitors Center"

### Walk in Visitors 2013-2019