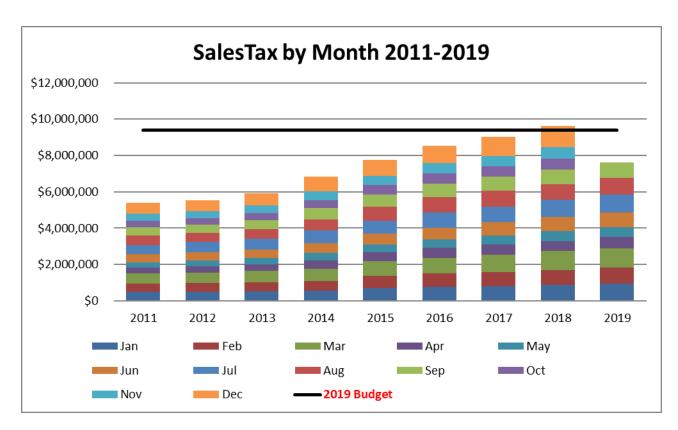

Year-to-date through September is up 5.75% or \$414,514 compared to Y-T-D 2018. The actual year to date dollar amount for September is \$7,625,341 compared to\$7,210,827 for September 2018. For the Month of September total sales tax receipts posted a 9.13% increase over September of 2018, or \$72,001 in actual dollars.

With ten out of seventeen categories experiencing growth staff is optimistic that we will meet our budgeted predictions even with a slight downturn in the economy. The highest gains this month were exhibited in the restaurants as well as retail categories. Early season snowfall will hopefully drive tourism in the remaining quarter of the year.