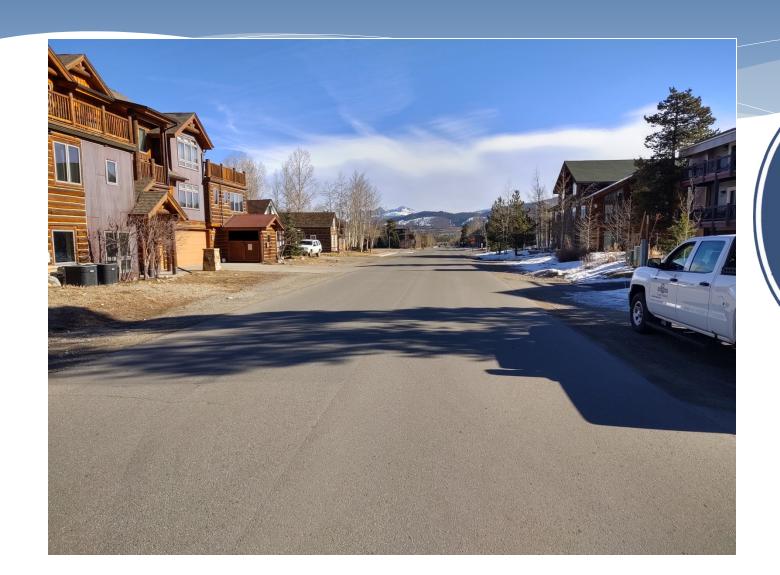

### **MEMORANDUM**

P.O. Box 4100 ◆ Frisco, Colorado 80443

To: MAYOR AND TOWN COUNCIL

FROM: JEFF GOBLE, PUBLIC WORKS DIRECTOR

RE: GRANITE STREET EXISTING CONDITIONS SURVEY

**DATE:** NOVEMBER 26, 2019

<u>Summary and Background:</u> Earlier this summer, Council directed staff to prepare an existing conditions survey of Granite Street to include; right-of-way delineation, buried utilities, topography, storm water facilities, right-of-way encroachments, and existing edge of asphalt. This survey has been completed and staff has conducted a review to determine the challenges and opportunities for future street improvements that exist and will need to be taken into consideration when planning any improvements on this street.

Community outreach, conducted as part of the mobility analysis for the 2019 Community Plan Update, showed strong support for a multi-modal, complete street design for Granite Street. The complete street cross sections illustrated in the Community Plan include improved parking, bike lanes, sidewalks, landscaping and traffic calming elements. Completion of a Granite Street redesign is one of Council's 2019 Strategic Plan goals.

<u>Analysis:</u> Due in part to a lack of a comprehensive plan for Granite Street there have been numerous right-of-way encroachments over the years. Both the CDOT Gap Project and several, pending, private development applications will have a significant impacts on this important corridor. The following items are the most prevalent existing right-of-way encroachments:

## Madison to 1<sup>st</sup> Ave. Survey

## Madison to 1st Ave.