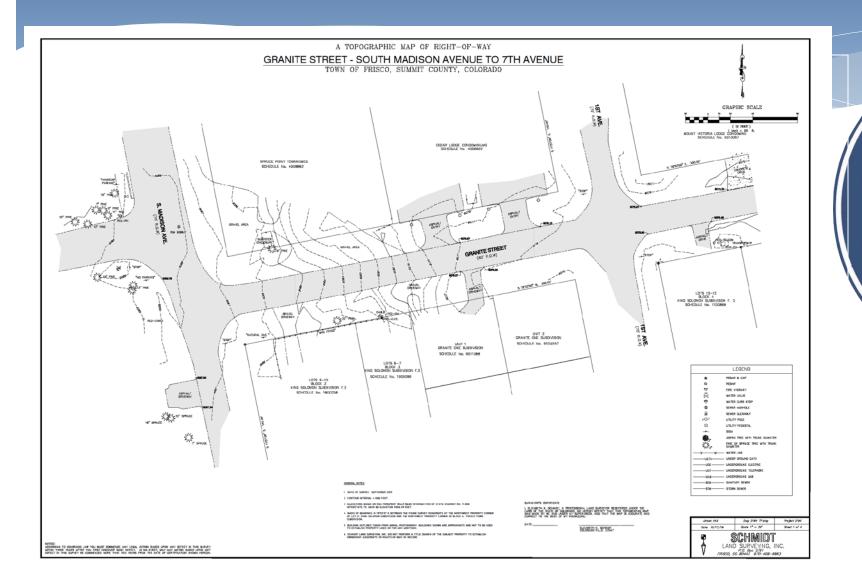

### **MEMORANDUM**

P.O. Box 4100 ◆ Frisco, Colorado 80443

To: MAYOR AND TOWN COUNCIL

FROM: JEFF GOBLE, PUBLIC WORKS DIRECTOR

RE: GRANITE STREET EXISTING CONDITIONS SURVEY

**DATE:** NOVEMBER 26, 2019

<u>Summary and Background:</u> Earlier this summer, Council directed staff to prepare an existing conditions survey of Granite Street to include; right-of-way delineation, buried utilities, topography, storm water facilities, right-of-way encroachments, and existing edge of asphalt. This survey has been completed and staff has conducted a review to determine the challenges and opportunities for future street improvements that exist and will need to be taken into consideration when planning any improvements on this street.

<u>Analysis:</u> Due in part to a lack of a comprehensive plan for Granite Street there have been numerous right-of-way encroachments over the years. Both the CDOT Gap Project and several, pending, private development applications will have a significant impacts on this important corridor. The following items are the most prevalent existing right-of-way encroachments:

- Southeast corner of South 3<sup>rd</sup> Avenue and Granite Street private parking space infringements by the Frisco 8 Townhomes.
- Northside of the 400 block of Granite Street curb, gutter, sidewalk and landscaping installed in conjunction with Condos Off Main.
- Northside of the 500 block of Granite Street curb, gutter, sidewalk and landscaping installed in conjunction with Town Center Condos. Existing driveway grades of the Bears Den are dependent upon the existing grades at the edge of the roadway.
- Northside of the 600 block of Granite Street half developed with diagonal on street parking, curb, gutter and sidewalk.

## Madison to 1<sup>st</sup> Ave. Survey

## Madison to 1st Ave.