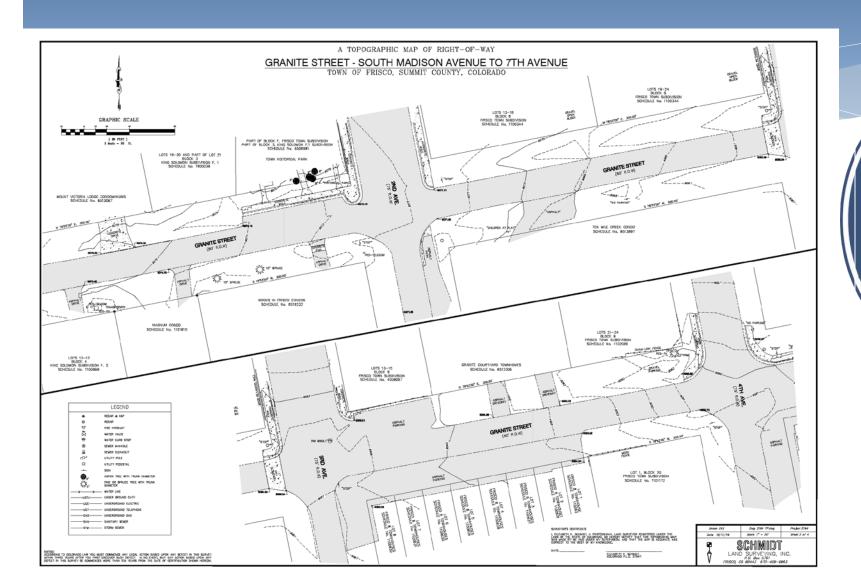

### **MEMORANDUM**

P.O. Box 4100 ◆ Frisco, Colorado 80443

To: MAYOR AND TOWN COUNCIL

FROM: JEFF GOBLE, PUBLIC WORKS DIRECTOR

RE: GRANITE STREET EXISTING CONDITIONS SURVEY

**DATE:** NOVEMBER 26, 2019

<u>Summary and Background:</u> Earlier this summer, Council directed staff to prepare an existing conditions survey of Granite Street to include; right-of-way delineation, buried utilities, topography, storm water facilities, right-of-way encroachments, and existing edge of asphalt. This survey has been completed and staff has conducted a review to determine the challenges and opportunities for future street improvements that exist and will need to be taken into consideration when planning any improvements on this street.

<u>Analysis:</u> Due in part to a lack of a comprehensive plan for Granite Street there have been numerous right-of-way encroachments over the years. Both the CDOT Gap Project and several, pending, private development applications will have a significant impacts on this important corridor. The following items are the most prevalent existing right-of-way encroachments:

Without a comprehensive plan, it will be difficult to direct development applications to tie into the Frisco Community Plan's long range, multi-modal vision for Granite Street. The CDOT Gap Project will affect future traffic patterns, bus stop configuration, as well as the create significant

changes to the South 7<sup>th</sup> Avenue and Granite Street intersection. A complete street design for Granite also offers the opportunity to integrate new and proposed north-south bike path connections.

## 4th Ave. to 7th Ave. Survey

## 7<sup>th</sup> Avenue to SH<sub>9</sub> Survey

## 7<sup>th</sup> Avenue to SH9

## 7<sup>th</sup> Avenue