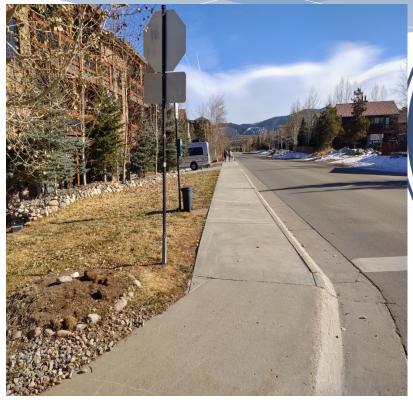

<u>Analysis:</u> Due in part to a lack of a comprehensive plan for Granite Street there have been numerous right-of-way encroachments over the years. Both the CDOT Gap Project and several, pending, private development applications will have a significant impacts on this important corridor. The following items are the most prevalent existing right-of-way encroachments:

- Southeast corner of South 3<sup>rd</sup> Avenue and Granite Street private parking space infringements by the Frisco 8 Townhomes.
- Northside of the 400 block of Granite Street curb, gutter, sidewalk and landscaping installed in conjunction with Condos Off Main.
- Northside of the 500 block of Granite Street curb, gutter, sidewalk and landscaping installed in conjunction with Town Center Condos. Existing driveway grades of the Bears Den are dependent upon the existing grades at the edge of the roadway.
- Northside of the 600 block of Granite Street half developed with diagonal on street parking, curb, gutter and sidewalk.

Without a comprehensive plan, it will be difficult to direct development applications to tie into the Frisco Community Plan's long range, multi-modal vision for Granite Street. The CDOT Gap Project will affect future traffic patterns, bus stop configuration, as well as the create significant