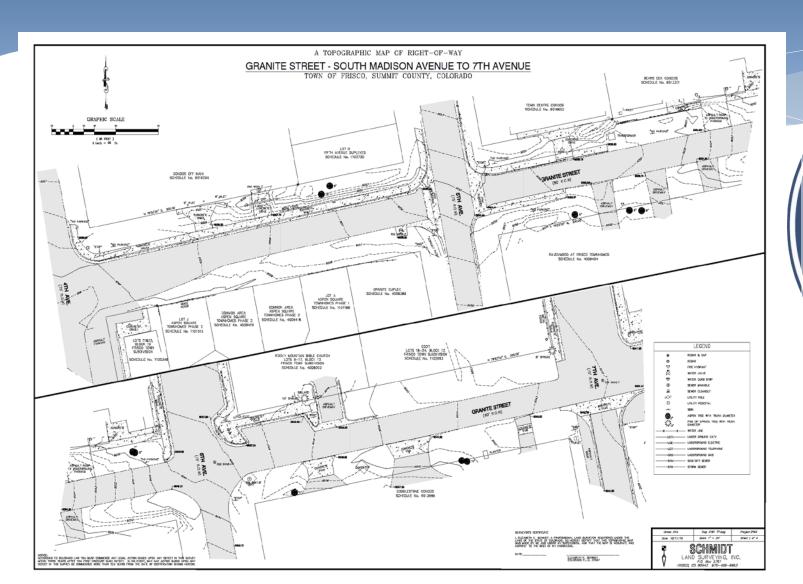

### **MEMORANDUM**

P.O. Box 4100 ◆ Frisco, Colorado 80443

To: MAYOR AND TOWN COUNCIL

FROM: JEFF GOBLE, PUBLIC WORKS DIRECTOR

RE: GRANITE STREET EXISTING CONDITIONS SURVEY

**DATE:** NOVEMBER 26, 2019

<u>Summary and Background:</u> Earlier this summer, Council directed staff to prepare an existing conditions survey of Granite Street to include; right-of-way delineation, buried utilities, topography, storm water facilities, right-of-way encroachments, and existing edge of asphalt. This survey has been completed and staff has conducted a review to determine the challenges and opportunities for future street improvements that exist and will need to be taken into consideration when planning any improvements on this street.

Community outreach, conducted as part of the mobility analysis for the 2019 Community Plan Update, showed strong support for a multi-modal, complete street design for Granite Street. The complete street cross sections illustrated in the Community Plan include improved parking, bike lanes, sidewalks, landscaping and traffic calming elements. Completion of a Granite Street redesign is one of Council's 2019 Strategic Plan goals.

<u>Analysis:</u> Due in part to a lack of a comprehensive plan for Granite Street there have been numerous right-of-way encroachments over the years. Both the CDOT Gap Project and several, pending, private development applications will have a significant impacts on this important corridor. The following items are the most prevalent existing right-of-way encroachments:

# Granite Street Existing Conditions Survey

Work Session Discussion
Town Council Meeting: November 26, 2019

Jeff Goble, Public Works Director Susan Lee, Planner, Community Development Dept.