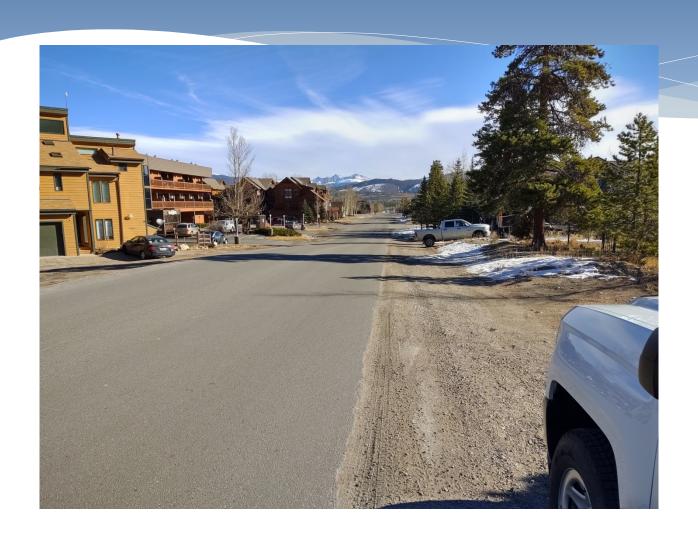

Community outreach, conducted as part of the mobility analysis for the 2019 Community Plan Update, showed strong support for a multi-modal, complete street design for Granite Street. The complete street cross sections illustrated in the Community Plan include improved parking, bike lanes, sidewalks, landscaping and traffic calming elements. Completion of a Granite Street redesign is one of Council's 2019 Strategic Plan goals.

changes to the South 7<sup>th</sup> Avenue and Granite Street intersection. A complete street design for Granite also offers the opportunity to integrate new and proposed north-south bike path connections.