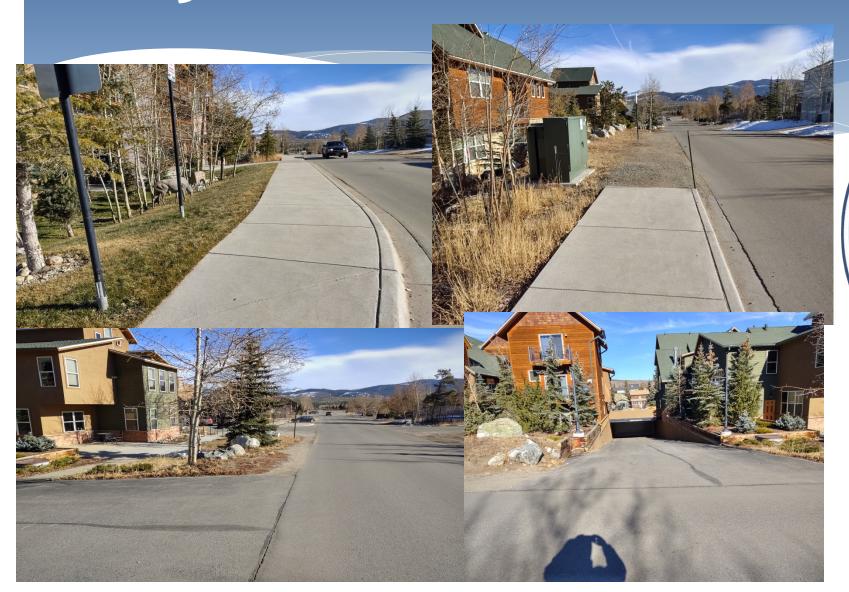

<u>Analysis:</u> Due in part to a lack of a comprehensive plan for Granite Street there have been numerous right-of-way encroachments over the years. Both the CDOT Gap Project and several, pending, private development applications will have a significant impacts on this important corridor. The following items are the most prevalent existing right-of-way encroachments:

- Southeast corner of South 3<sup>rd</sup> Avenue and Granite Street private parking space infringements by the Frisco 8 Townhomes.
- Northside of the 400 block of Granite Street curb, gutter, sidewalk and landscaping installed in conjunction with Condos Off Main.
- Northside of the 500 block of Granite Street curb, gutter, sidewalk and landscaping installed in conjunction with Town Center Condos. Existing driveway grades of the Bears Den are dependent upon the existing grades at the edge of the roadway.
- Northside of the 600 block of Granite Street half developed with diagonal on street parking, curb, gutter and sidewalk.

Without a comprehensive plan, it will be difficult to direct development applications to tie into the Frisco Community Plan's long range, multi-modal vision for Granite Street. The CDOT Gap Project will affect future traffic patterns, bus stop configuration, as well as the create significant

changes to the South 7<sup>th</sup> Avenue and Granite Street intersection. A complete street design for Granite also offers the opportunity to integrate new and proposed north-south bike path connections.