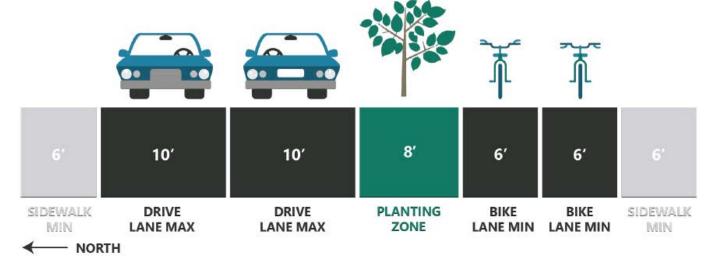

## **Granite Street Design Concepts**

(taken from the Frisco Community Plan)

Western Granite – 62' street profile

## **Granite Street Design Concepts**

(taken from the Frisco Community Plan)

Eastern Granite – 52' street profile