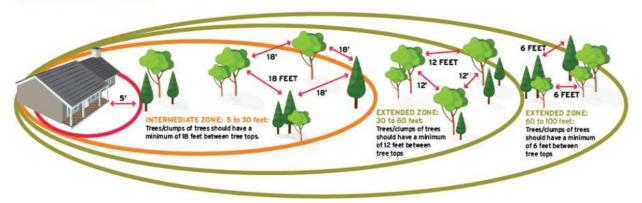

ping
Ground Fuels
Mitigation
Structure Ignition Zone
Tree Crown
Wildland-Urban Interface

### SECTION P301 FUEL MODIFICATION AREA

**P301.1 General.** The property shall be divided into three zones. These zones are (Figure P301):

- 1. The Immediate Zone -- 0 to 5 feet from the furthest attached exterior point of the home.
- 2. The Intermediate zone -- 5 to 30 feet from the furthest attached exterior point of the home.
- 3. The Extended Zone, 30 to 60 feet and 60 to 100 feet from the furthest attached exterior point of the home.

#### **Exception:**

- 1. Nothing in this appendix shall require the removal of healthy trees, shrubs, and other landscaping materials required by a Town or the County as part of an approved landscaping plan.
- 2. Property past a property line.

#### FIGURE P301



## SECTION P401 THE IMMEDIATE ZONE

**P401.1 General.** This is the most important zone of the defensible space, according to the Firewise® program, to take immediate action on as it is the most vulnerable to embers. The following specific standards apply to the creation of defensible space within the Immediate Zone:

- 1. All dead and diseased trees, shrubs, and other landscaping materials shall be removed.
- 2. All vegetation and combustible and flammable materials shall be moved away from exterior walls, under the eaves, and/or decks. This includes:
  - 2.1 Mulch
  - 2.2 Ground fuels
  - 2.3 Flammable plants
  - 2.4 Leaves and needles
  - 2.5 Firewood piles

# SECTION P501 THE INTERMEDIATE ZONE

**P501.1 General.** This is the landscaping/hardscaping zone of the defensible space throu