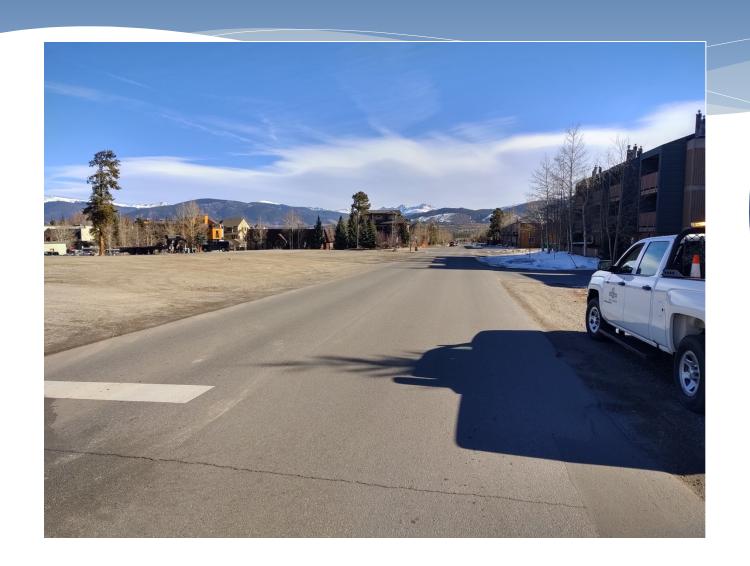

### **MEMORANDUM**

P.O. Box 4100 ◆ Frisco, Colorado 80443

To: MAYOR AND TOWN COUNCIL

FROM: JEFF GOBLE, PUBLIC WORKS DIRECTOR

RE: GRANITE STREET EXISTING CONDITIONS SURVEY

**DATE:** NOVEMBER 26, 2019

<u>Summary and Background:</u> Earlier this summer, Council directed staff to prepare an existing conditions survey of Granite Street to include; right-of-way delineation, buried utilities, topography, storm water facilities, right-of-way encroachments, and existing edge of asphalt. This survey has been completed and staff has conducted a review to determine the challenges and opportunities for future street improvements that exist and will need to be taken into consideration when planning any improvements on this street.

## 4th Ave. to 7th Ave. Survey

## 4th Avenue to 5<sup>th</sup> Avenue

## 5<sup>th</sup> Avenue to 6<sup>th</sup> Avenue

## 6<sup>th</sup> Avenue to 7<sup>th</sup> Avenue