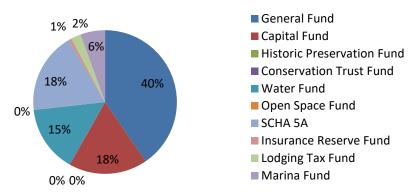

#### **LEDGER BALANCES:**

\$11,900,496.53 General Fund Capital Fund \$5,202,673.09 Historic Preservation Fund \$1,016.06 Conservation Trust Fund \$50,433.77 Water Fund \$4,396,603.91 Open Space Fund \$12,433.74 SCHA 5A \$5,364,849.55 \$210,639.12 Insurance Reserve Fund Lodging Tax Fund \$656,779.93 Marina Fund \$1,633,150.88 **TOTAL** \$29,429,076.58

#### **Cash Percentage of Total Ledger**

#### **ALLOCATION OF FUNDS:**

| ALLOGATION OF FORDO.                                                                                                                                                                                                                                                                                                                                             |                                                                                                                                                                                                                                     |
|------------------------------------------------------------------------------------------------------------------------------------------------------------------------------------------------------------------------------------------------------------------------------------------------------------------------------------------------------------------|-------------------------------------------------------------------------------------------------------------------------------------------------------------------------------------------------------------------------------------|
| Wells Fargo Bank West NA - Operating Account Bank Balance Wells Fargo Bank West NA - Payroll Account Bank Balance Wells Fargo Bank West NA - Accounts Payable Bank Balance DIT Cash Clearing Account Colotrust Plus CSAFE CSIP Solera National Bank Savings Alpine Bank CD FirstBank CD Wells Fargo CD Flatirons Bank CD Western States Bank CD SIGMA Securities | \$3,346,294.08<br>(\$1,276.15)<br>(\$171,722.96)<br>\$0.00<br>\$14,738,214.49<br>\$1,437,640.34<br>\$2,496,840.21<br>\$1,395,292.47<br>\$272,423.98<br>\$271,977.59<br>\$2,533.73<br>\$240,000.00<br>\$241,391.34<br>\$1,709,672.41 |
| SIGMA Securities McCook National Bank CD                                                                                                                                                                                                                                                                                                                         | \$1,709,672.41<br>\$250,000.00                                                                                                                                                                                                      |
| Mountain View Bank of Commerce CD                                                                                                                                                                                                                                                                                                                                | \$240,000.00                                                                                                                                                                                                                        |
| Mutual Securities                                                                                                                                                                                                                                                                                                                                                | \$1,223,600.80                                                                                                                                                                                                                      |
| ProEquities TOTAL                                                                                                                                                                                                                                                                                                                                                | \$1,736,194.25<br>\$29,429,076.58                                                                                                                                                                                                   |
| IOIAL                                                                                                                                                                                                                                                                                                                                                            | φ29,429,010.00                                                                                                                                                                                                                      |