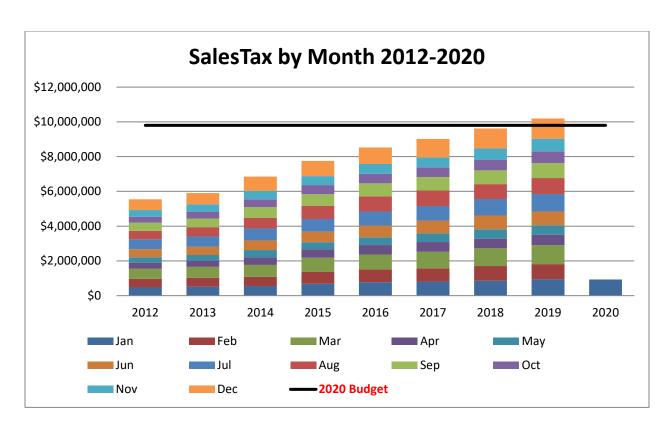

Year-to-date through January is down 1.06% or \$10,032 compared to Y-T-D 2019. The actual year to date dollar amount for January is \$934,134 compared to \$944,166 for January 2019.

2020 seems to be starting out relatively well. Eight out of Seventeen categories showed an increase over January of 2019. Vacation rentals showed the highest increase in terms of dollars. Having more and more short term rentals finally on board and in compliance is a big reason for this increase. The biggest decrease was in the grocery category but this was due to a January 2020 Billing error that needed to be posted back to 2019.