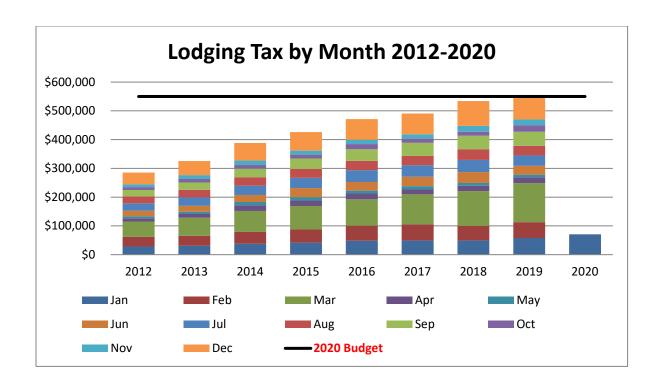

Year-to-date through January is up 20.0% or \$12,758 compared to Y-T-D 2019. The actual year to date dollar amount for January is \$70,750 compared to \$57,992 for January 2019.

Lodging tax showed a significant increase over January of 2019. This is most likely due to many short term rentals coming into compliance and remitting taxes. Hopefully with this addition in taxes being remitted for the entire year lodging tax budget levels will be met.