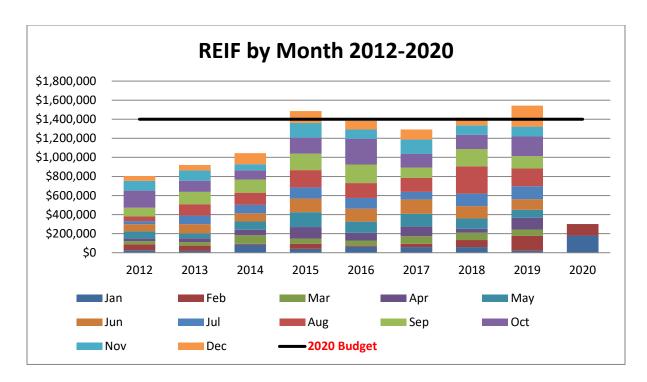

Year-to-date through February is up 69.33% or \$123,267 compared to Y-T-D 2019. The actual year-to date dollar amount is \$301,057 compared to \$177,790 Y-T-D 2019.

Real estate investment fees continue to come through higher than last year. This is most likely do to a shortage in housing and a high demand driving real estate sales to be higher than ever. So far 2020 Is working out to be a great year. Staff is confident that budget levels will be me. We continue to monitor all revenue sources and will notify council if revenues change significantly.