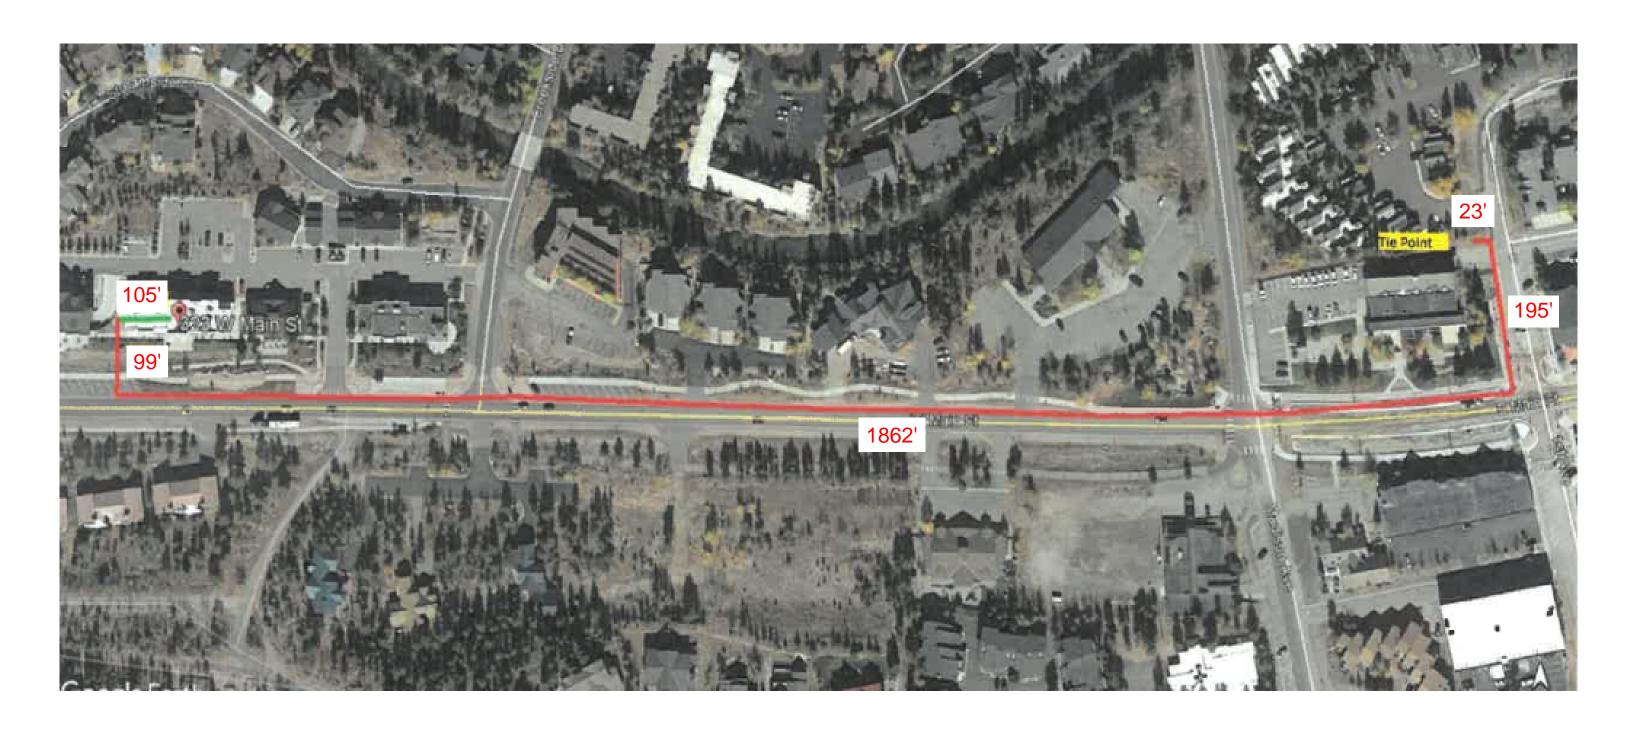

Agenda Item #6: West Main Conduit Discussion and Direction Staff: Jeff Goble 1) Mayor opens public hearing 2) Staff report 3) Public comments 4) Mayor closes public hearing 5) Council discussion 6) Motion made 7) Motion seconded 8) Discussion on motion 9) Question called