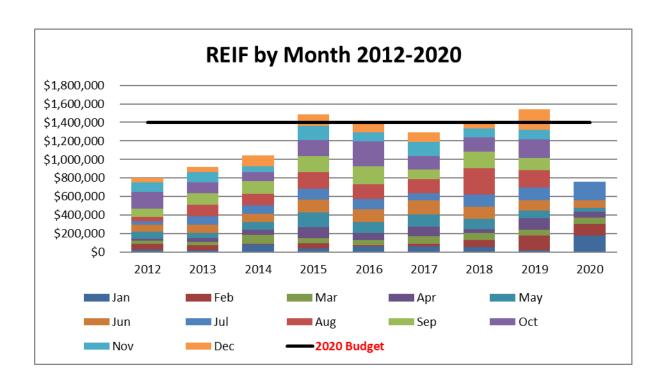

Year-to-date through June is up 8.69% or \$60,567 compared to Y-T-D 2019. The actual year-to date dollar amount is \$757,626 compared to \$697,059 Y-T-D 2019. For the month of July REIF taxes were up 46.00% or \$62,456 compared to July of 2019.

The Real Estate market has picked back up significantly in Frisco. Title companies have been overwhelmed with the amount of business they have been receiving. Thankfully that correlates to us receiving great REIF transfers. The market in Frisco continues to be very strong. Hopefully not too early but staff is currently optimistic that we may hit budget amounts by year end. We will continue to monitor this revenue steam and make adjustments accordingly.