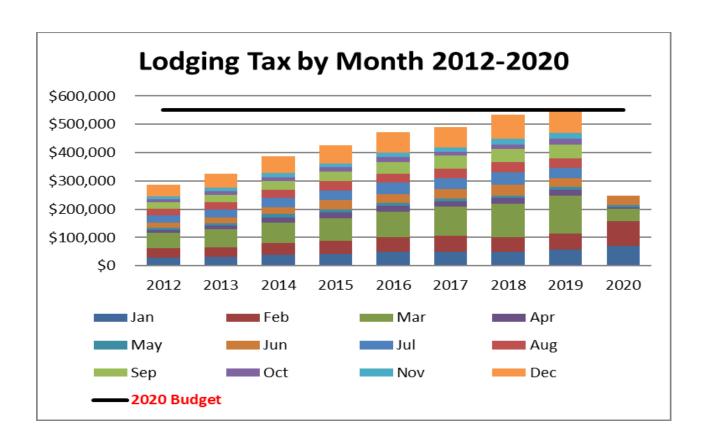

Staff is optimistic we can finish the year with only a 10% decrease compared to last year. We will monitor these revenue streams and make any necessary budget adjustments in the months to come.

Year-to-date through June is down 19.60% or \$60,551 compared to Y-T-D 2019. The actual year to date dollar amount through June is \$248,417 compared to \$308,968 through June 2019. For the month of June lodging taxes are up 13.80% or \$4241 compared to June of 2019.

Like sales taxes, one thing to celebrate would be our yearly month comparison since February where we showed an increase over last year. Unfortunately lodging remains a struggle. However, tourism is up and we will hopefully see increases throughout the summer compared to last year. Staff is optimistic that lodging taxes will bounce back and recover any losses during the months of shut down. We will monitor these revenue streams and make any necessary budget adjustments in the months to come.