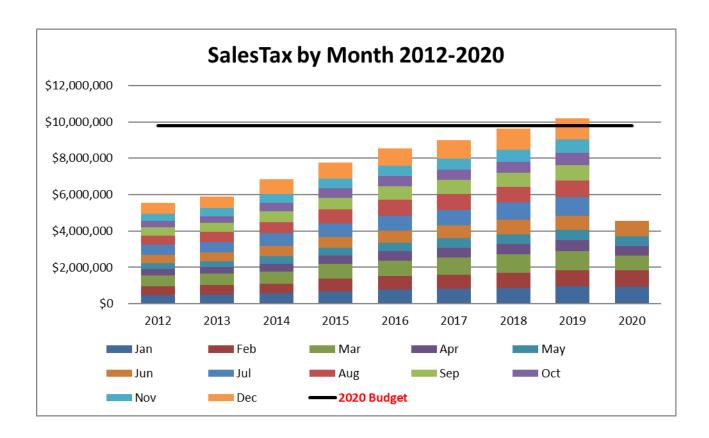

Year-to-date through June is down 6.31% or \$305,861 compared to Y-T-D 2019. The actual year to date dollar amount through June is \$4,539,243 compared to \$4,844,104 through June of 2019. For the month of June sales taxes are up 4.89% or \$38,578 compared to June of 2019.

Our first sales tax increase over last year since February (pre-covid-19). A small improvement, but we'll take it. Ten out of seventeen categories showed increases compared to last year. A mixed bag we can't fully predict with our current economic and environmental conditions. Utility, retail, grocery, and marijuana were the categories showing the most increase in terms of dollars. Lodging and restaurants continue to underperform. It was a surprise to see recreation down but staff will continue to monitor our revenues to keep council up to date on where we stand.