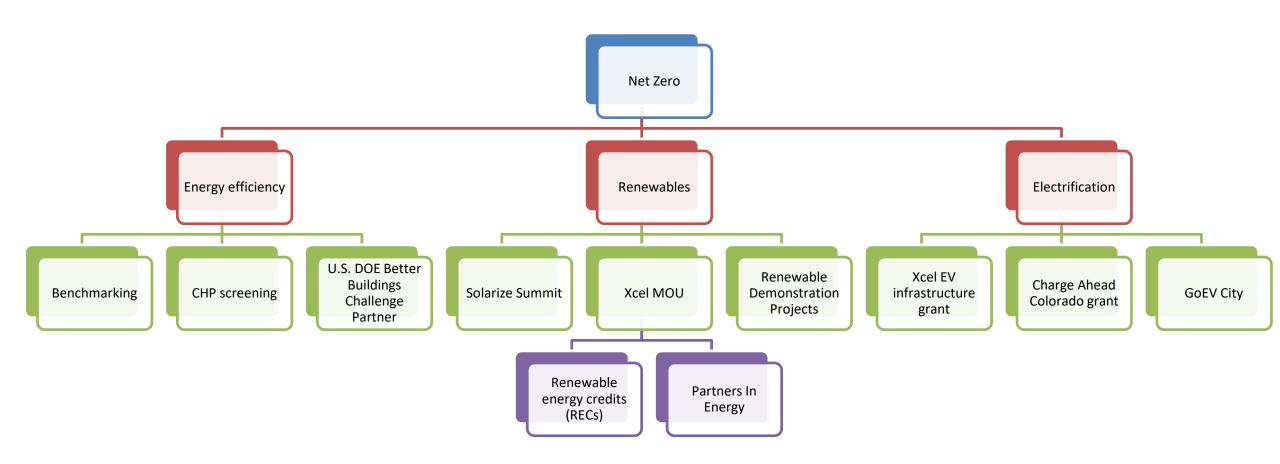

Agenda Item #4: Quarterly Environmental Programs Update Staff: Gilly Plog 1) Mayor opens public hearing 2) Staff report 3) Public comments 4) Mayor closes public hearing 5) Council discussion 6) Motion made 7) Motion seconded 8) Discussion on motion 9) Question called