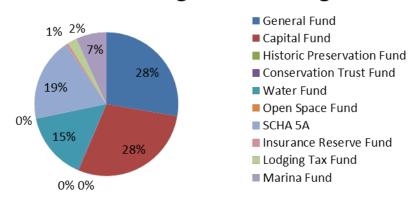

#### **LEDGER BALANCES:**

| LEDGER BILLINCES.          |                 |
|----------------------------|-----------------|
| General Fund               | \$8,511,424.52  |
| Capital Fund               | \$8,773,327.88  |
| Historic Preservation Fund | \$1,021.67      |
| Conservation Trust Fund    | \$66,497.95     |
| Water Fund                 | \$4,677,761.17  |
| Open Space Fund            | \$12,502.50     |
| SCHA 5A                    | \$5,712,239.18  |
| Insurance Reserve Fund     | \$211,804.47    |
| Lodging Tax Fund           | \$636,801.44    |
| Marina Fund                | \$2,098,396.27  |
| TOTAL                      | \$30,701,777.05 |

## **Cash Percentage of Total Ledger**