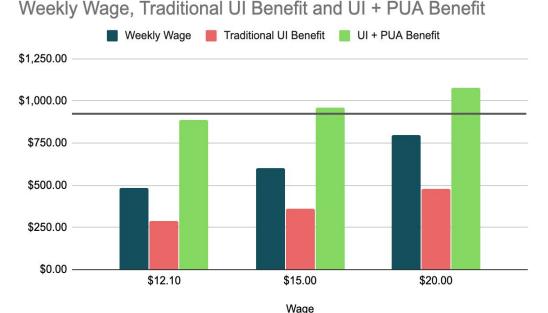

| Occupation                     | Jobs  | Wage*    |
|--------------------------------|-------|----------|
| Retail Sales                   | 5,313 | \$686.40 |
| Waiters and Waitresses         | 4,945 | \$526.80 |
| Maids and Housekeepers         | 4,484 | \$620.00 |
| Cashiers                       | 3,570 | \$558.00 |
| Combined Food Prep and Serving | 3,394 | \$557.60 |

\*Average weekly wage

\*Approximate values assuming full-time work over the past year