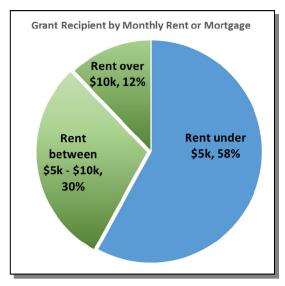

o assess the business economic relief program approved on April 7, 2020 and allow the Council to make data-driven decisions for developing changes, if desired, to the program.

licensed

#### **Analysis and Discussion:**

#### Grants, by Rent/Mortgage Amounts

As authorized by Resolution 20-11, grants were provided in various amounts indexed to the amount of their rent (or mortgage), up to a maximum of \$5,000.

As shown on the chart, a majority of grantees (58%) have rent less than \$5,000 per month, providing those recipients assistance equating to a month of their rent.

The remaining recipients, 42% have rent in excess of \$5,000 and thus received the maximum allowed. Of these grantees, 30% have rent (or mortgage) between \$5,001 and \$10,000, and 12% have rent in excess of \$10,000.



#### Further Analysis of Recipient's Rent / Mortgage

#### Rents or Mortgage below 5,000

- 1. 62 grants (58%) were issued in amounts ranging between \$600 to \$4,500 (average \$2,200) in the following categories:
  - 27 health and beauty businesses, with an average grant of just under \$2,000; these businesses have an average of four employees
  - 22 retail businesses with an average grant of \$2,000; businesses in this category have an average of 3.4 employees
  - Eight restaurants in this group, with an average grant of \$3,500; and an average number of nine employees
  - Four recreational businesses, with an average grant of \$2,506; and an average of seven employees
  - o One service business

#### Rents or Mortgage above 5,000

- 2. 45 grants (42%) were issued for the maximum amoun