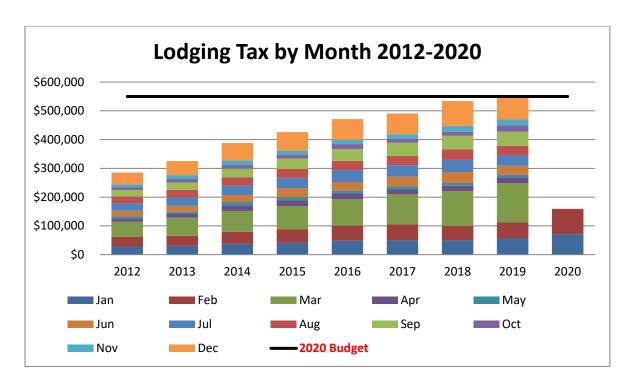

Year-to-date through February is up 40.93% or \$46,168 compared to Y-T-D 2019. The actual year to date dollar amount through February is \$158,976 compared to \$112,808 through February 2019. For the month of February lodging taxes are up 60.95% or \$33,410 compared to February of 2019.

For the first two months of the year lodging tax has shown significant increases over 2019. This is most likely due to many short term rentals coming into compliance and remitting taxes. Unfortunately, staff is expecting a huge decrease in lodging taxes in the upcoming months due to COVID-19. Staff will continue to monitor this revenue stream and will make adjustments as needed.