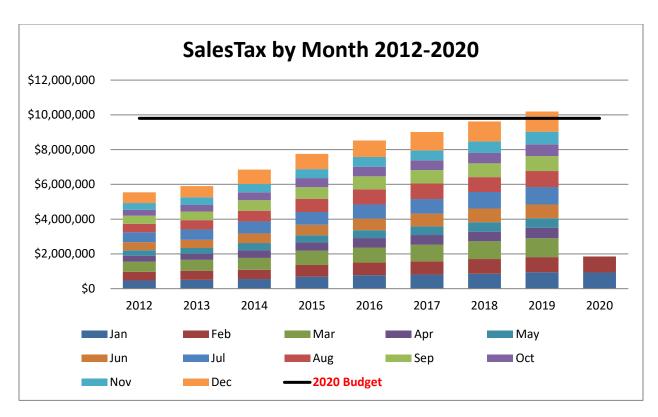

Year-to-date through February is up 1.876% or \$34,012 compared to Y-T-D 2019. The actual year to date dollar amount through February is \$1,852,760 compared to\$1,818,748 through February of 2019. For the month of February sales taxes are up 5.04% or \$44,044 compared to February of 2019.

Ten out of seventeen categories showed growth in February of 2020 over February of 2019 with retail-general and vacation rentals leading in terms of dollars. Having short term rentals in compliance and remitting sales tax is really starting to show how much short term rentals compete with hotels and inns. The biggest decrease this month was in the marijuana category but that can be contributed to a filer remitting late and their February returns not showing up until April.

All in all our economy was really off to a great start in the first two months of the year. Unfortunately, with COVID-19 pandemic, staff is not anticipating hitting budgeted numbers for the year. We will continue to monitor this revenue stream and make adjustments in the months to come.