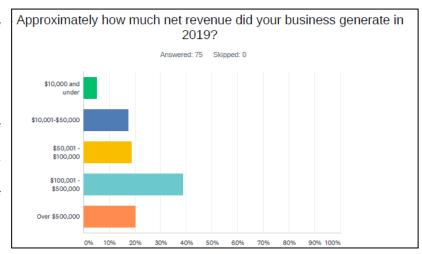

ss than 20 grocery stores, they generate 37% of taxable sales, the largest percentage by category.

Health and beauty businesses comprise 10% of the number of businesses and generate 4% of taxable sales although а significant majority of businesses in this category generate no retail sales. The few hotels/inns in Town (1% of businesses) generate six percent (6%) of the Town's taxable income.



#### **Business Survey**

The Town completed a survey of businesses which to responses were received as of close of business on Thursday, April 23, 2020. All respondents indicated they operated a year-round business in the Town of Frisco. About 55% of respondents rented their space and the rest indicated they owned their space. 90% of respondents indicated for federal relief they applied programs.



The majority of respondents indicated

they generated sales above \$100,000 per year, and 20% indicated their business generated more than \$500,000 per year. As noted in question 14 (below) the majority of businesses have between one and four months of reserves (about 60%), although 20% indicated they have no operational reserves. Most businesses indicated they feel confident in being able to re-open and continue operations, although about twelve percent (12%) are not confident (see question 18 below).

Q14 How many of months of operational expenses did your business have in reserve as of March 15, 2020?



Q18 How confident are you that you will be able to re-open/continue your business and survive for the next year?



#### **Financial Impacts**

There is a direct financial cost to th