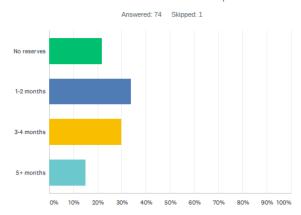

the Town of Frisco. About 55% of respondents rented their space and the rest indicated they owned their space. 90% of respondents indicated for federal relief they applied programs.



The majority of respondents indicated

they generated sales above \$100,000 per year, and 20% indicated their business generated more than \$500,000 per year. As noted in question 14 (below) the majority of businesses have between one and four months of reserves (about 60%), although 20% indicated they have no operational reserves. Most businesses indicated they feel confident in being able to re-open and continue operations, although about twelve percent (12%) are not confident (see question 18 below).

Q14 How many of months of operational expenses did your business have in reserve as of March 15, 2020?



Q18 How confident are you that you will be able to re-open/continue your business and survive for the next year?



#### **Financial Impacts**

There is a direct financial cost to the Town by establishing a business economic relief program, which is obviously the cost of the program (*currently \$500,000 of which approximately \$140,000 remains available*). There is also a cost to the Town should businesses fail, particularly those that generate revenue from customers for the Town through the sale of taxable goods. The Town itself operates like a business and in that regard should conservatively approach expanding the business grant program, which is funded by the Town's limited and declining revenues. On the other hand, the Town did conservatively set aside reserves for emergencies and