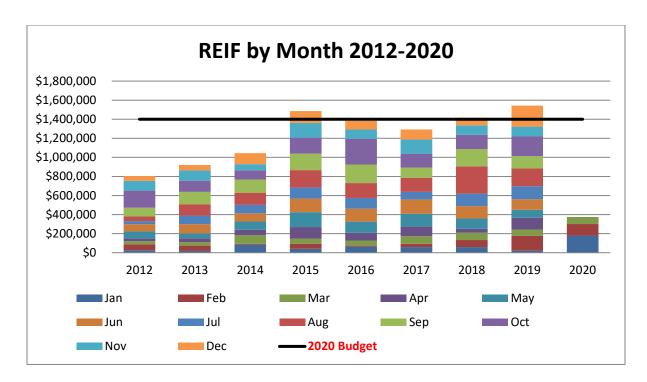

Year-to-date through March is up 54.46% or \$123,267 compared to Y-T-D 2019. The actual year-to date dollar amount is \$375,492 compared to \$243,093 Y-T-D 2019. For the month of March REIF taxes were up13.98% or \$9131 compared to March of 2019.

The first quarter of 2020 was our highest grossing REIF month on record. Unfortunately, staff predicts a drop in the real estate market due to COVID-19. Staff will continue to monitor this revenue stream and make adjustments in the months to come.