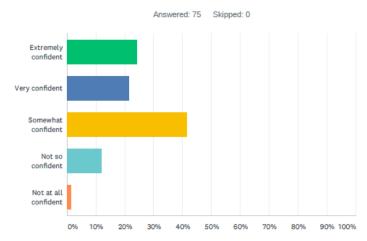

of respondents indicated for federal relief they applied programs.



The majority of respondents indicated

they generated sales above \$100,000 per year, and 20% indicated their business generated more than \$500,000 per year. As noted in question 14 (below) the majority of businesses have between one and four months of reserves (about 60%), although 20% indicated they have no operational reserves. Most businesses indicated they feel confident in being able to re-open and continue operations, although about twelve percent (12%) are not confident (see question 18 below).

Q14 How many of months of operational expenses did your business have in reserve as of March 15, 2020?



Q18 How confident are you that you will be able to re-open/continue your business and survive for the next year?



#### **Financial Impacts**

There is a direct financial cost to the Town by establishing a business economic relief program, which is obviously the cost of the program (*currently \$500,000 of which approximately \$140,000 remains available*). There is also a cost to the Town should businesses fail, particularly those that generate revenue from customers for the Town through the sale of taxable goods. The Town itself operates like a business and in that regard should conservatively approach expanding the business grant program, which is funded by the Town's limited and declining revenues. On the other hand, the Town did conservatively set aside reserves for emergencies and there is no question the pandemic caused by the spread of COVID-19 is an emergency on a local, state, national and g