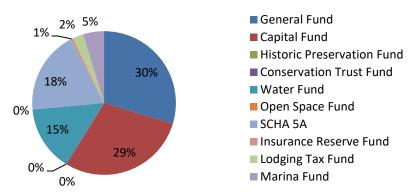

### **LEDGER BALANCES:**

General Fund \$8,853,564.85 Capital Fund \$8,670,715.53 Historic Preservation Fund \$1,017.60 Conservation Trust Fund \$58,355.29 Water Fund \$4,370,369.02 Open Space Fund \$12,452.62 SCHA 5A \$5,545,670.81 Insurance Reserve Fund \$210,959.00 Lodging Tax Fund \$716,211.04 Marina Fund \$1,405,405.43 TOTAL \$29,844,721.19