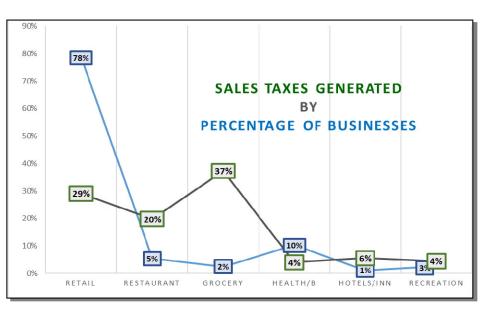

Ten out of seventeen categories showed growth in February of 2020 over February of 2019 with retail-general and vacation rentals leading in terms of dollars. Having short term rentals in compliance and remitting sales tax is really starting to show how much short term rentals compete with hotels and inns. The biggest decrease this month was in the marijuana category but that can be contributed to a filer remitting late and their February returns not showing up until April.