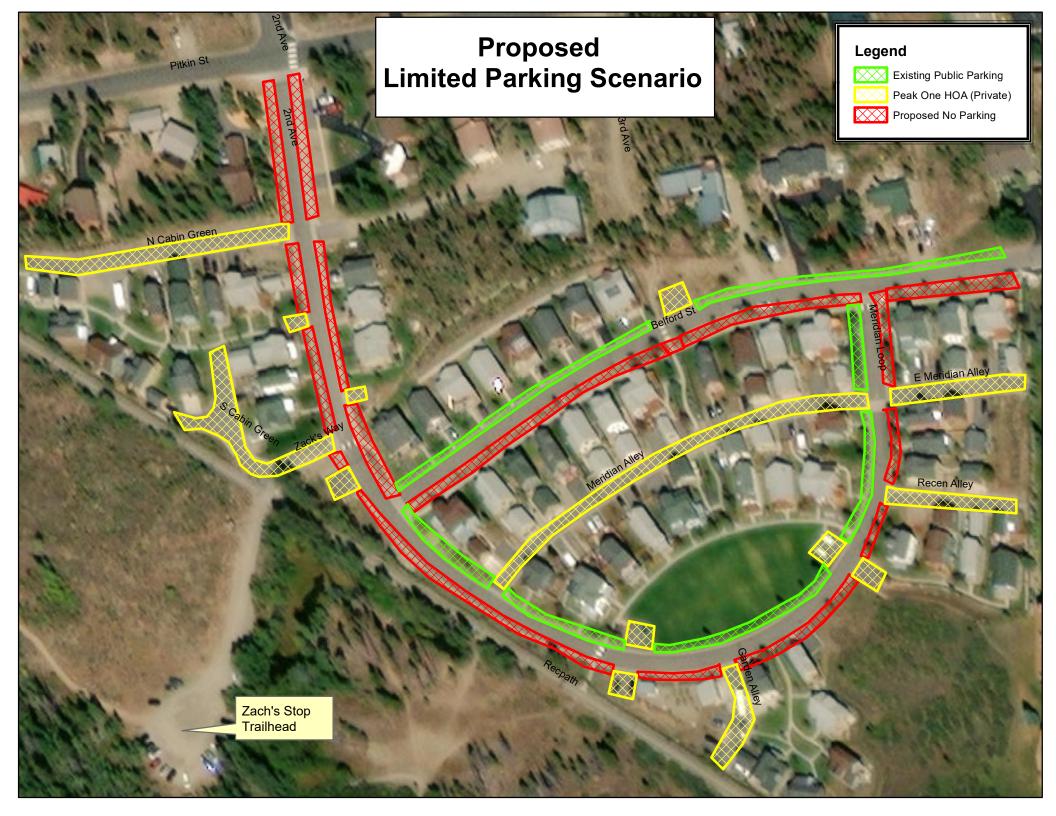

#### WORK SESSION:

Agenda Item #1: Parking Discussion - Peak One Neighborhood

Agenda Item #2: AT&T Mobile Tower / Antenna Discussion

Agenda Item #3: Nicotine Tax Workgroup Recommendations and Establishment of Nicotine Tax Fund Discussion