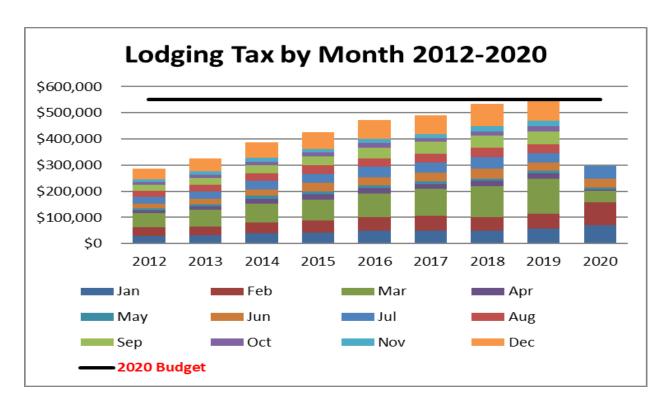

Staff is optimistic we can finish the year with less than a 10% decrease compared to last year. We will monitor these revenue streams and make any necessary budget adjustments in the months to come.

Year-to-date through July is down 13.88% or \$47,876 compared to Y-T-D 2019. The actual year to date dollar amount through July is \$297,106 compared to \$344,982 through July 2019. For the month of July lodging taxes are up 35.19% or \$12,675 compared to July of 2019.

Like sales taxes, Lodging taxes continue to improve since the onset of COVID-19. With lodging regulations eased it is no surprise their numbers have increased in the recent months. Another indicator our economy is recovering and tourism once again is on the rise.

Staff is optimistic that lodging taxes will continue to improve in the months ahead. We will monitor these revenue streams and make any necessary budget adjustments if needed.

Year-to-date through August is up 15.65% or \$138,138 compared to Y-T-D 2019. The actual year-to date dollar amount is \$1,020,812 compared to \$882,674 Y-T-D 2019. For the month of August REIF taxes were up 41.79% or \$77,571 compared to August of 2019.