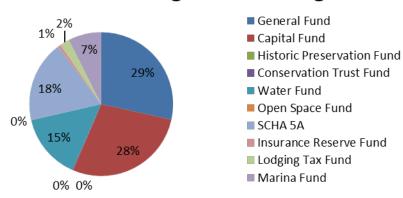

#### **LEDGER BALANCES:**

\$8,904,594.82 General Fund Capital Fund \$8,724,439.07 Historic Preservation Fund \$1,022.05 Conservation Trust Fund \$66,522.58 Water Fund \$4,622,514.28 Open Space Fund \$12,507.13 SCHA 5A \$5,716,069.58 Insurance Reserve Fund \$211,882.92 Lodging Tax Fund \$672,379.62 Marina Fund \$2,322,023.48 **TOTAL** \$31,253,955.53

### **Cash Percentage of Total Ledger**