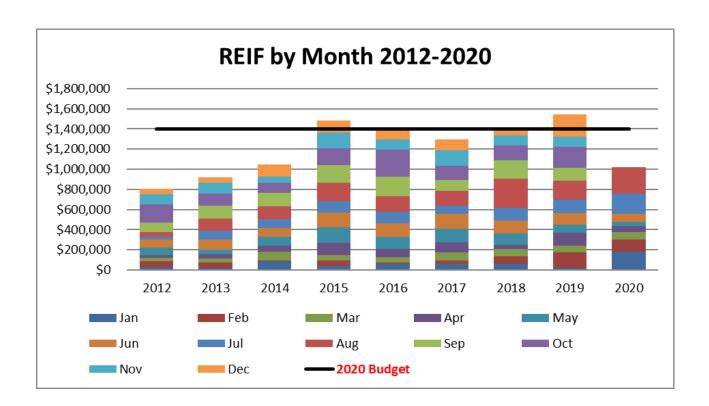

Staff is optimistic that lodging taxes will continue to improve in the months ahead. We will monitor these revenue streams and make any necessary budget adjustments if needed.

Year-to-date through August is up 15.65% or \$138,138 compared to Y-T-D 2019. The actual year-to date dollar amount is \$1,020,812 compared to \$882,674 Y-T-D 2019. For the month of August REIF taxes were up 41.79% or \$77,571 compared to August of 2019.

The Real Estate market in Frisco and summit county continues to be a surprise with our current economic and environmental conditions. COVID-19 has no doubt influenced the way people are working and choosing to live their lives. It seems everyone is flocking to the mountains. Staff is very optimistic that our budget will be met if not exceeded by year end.