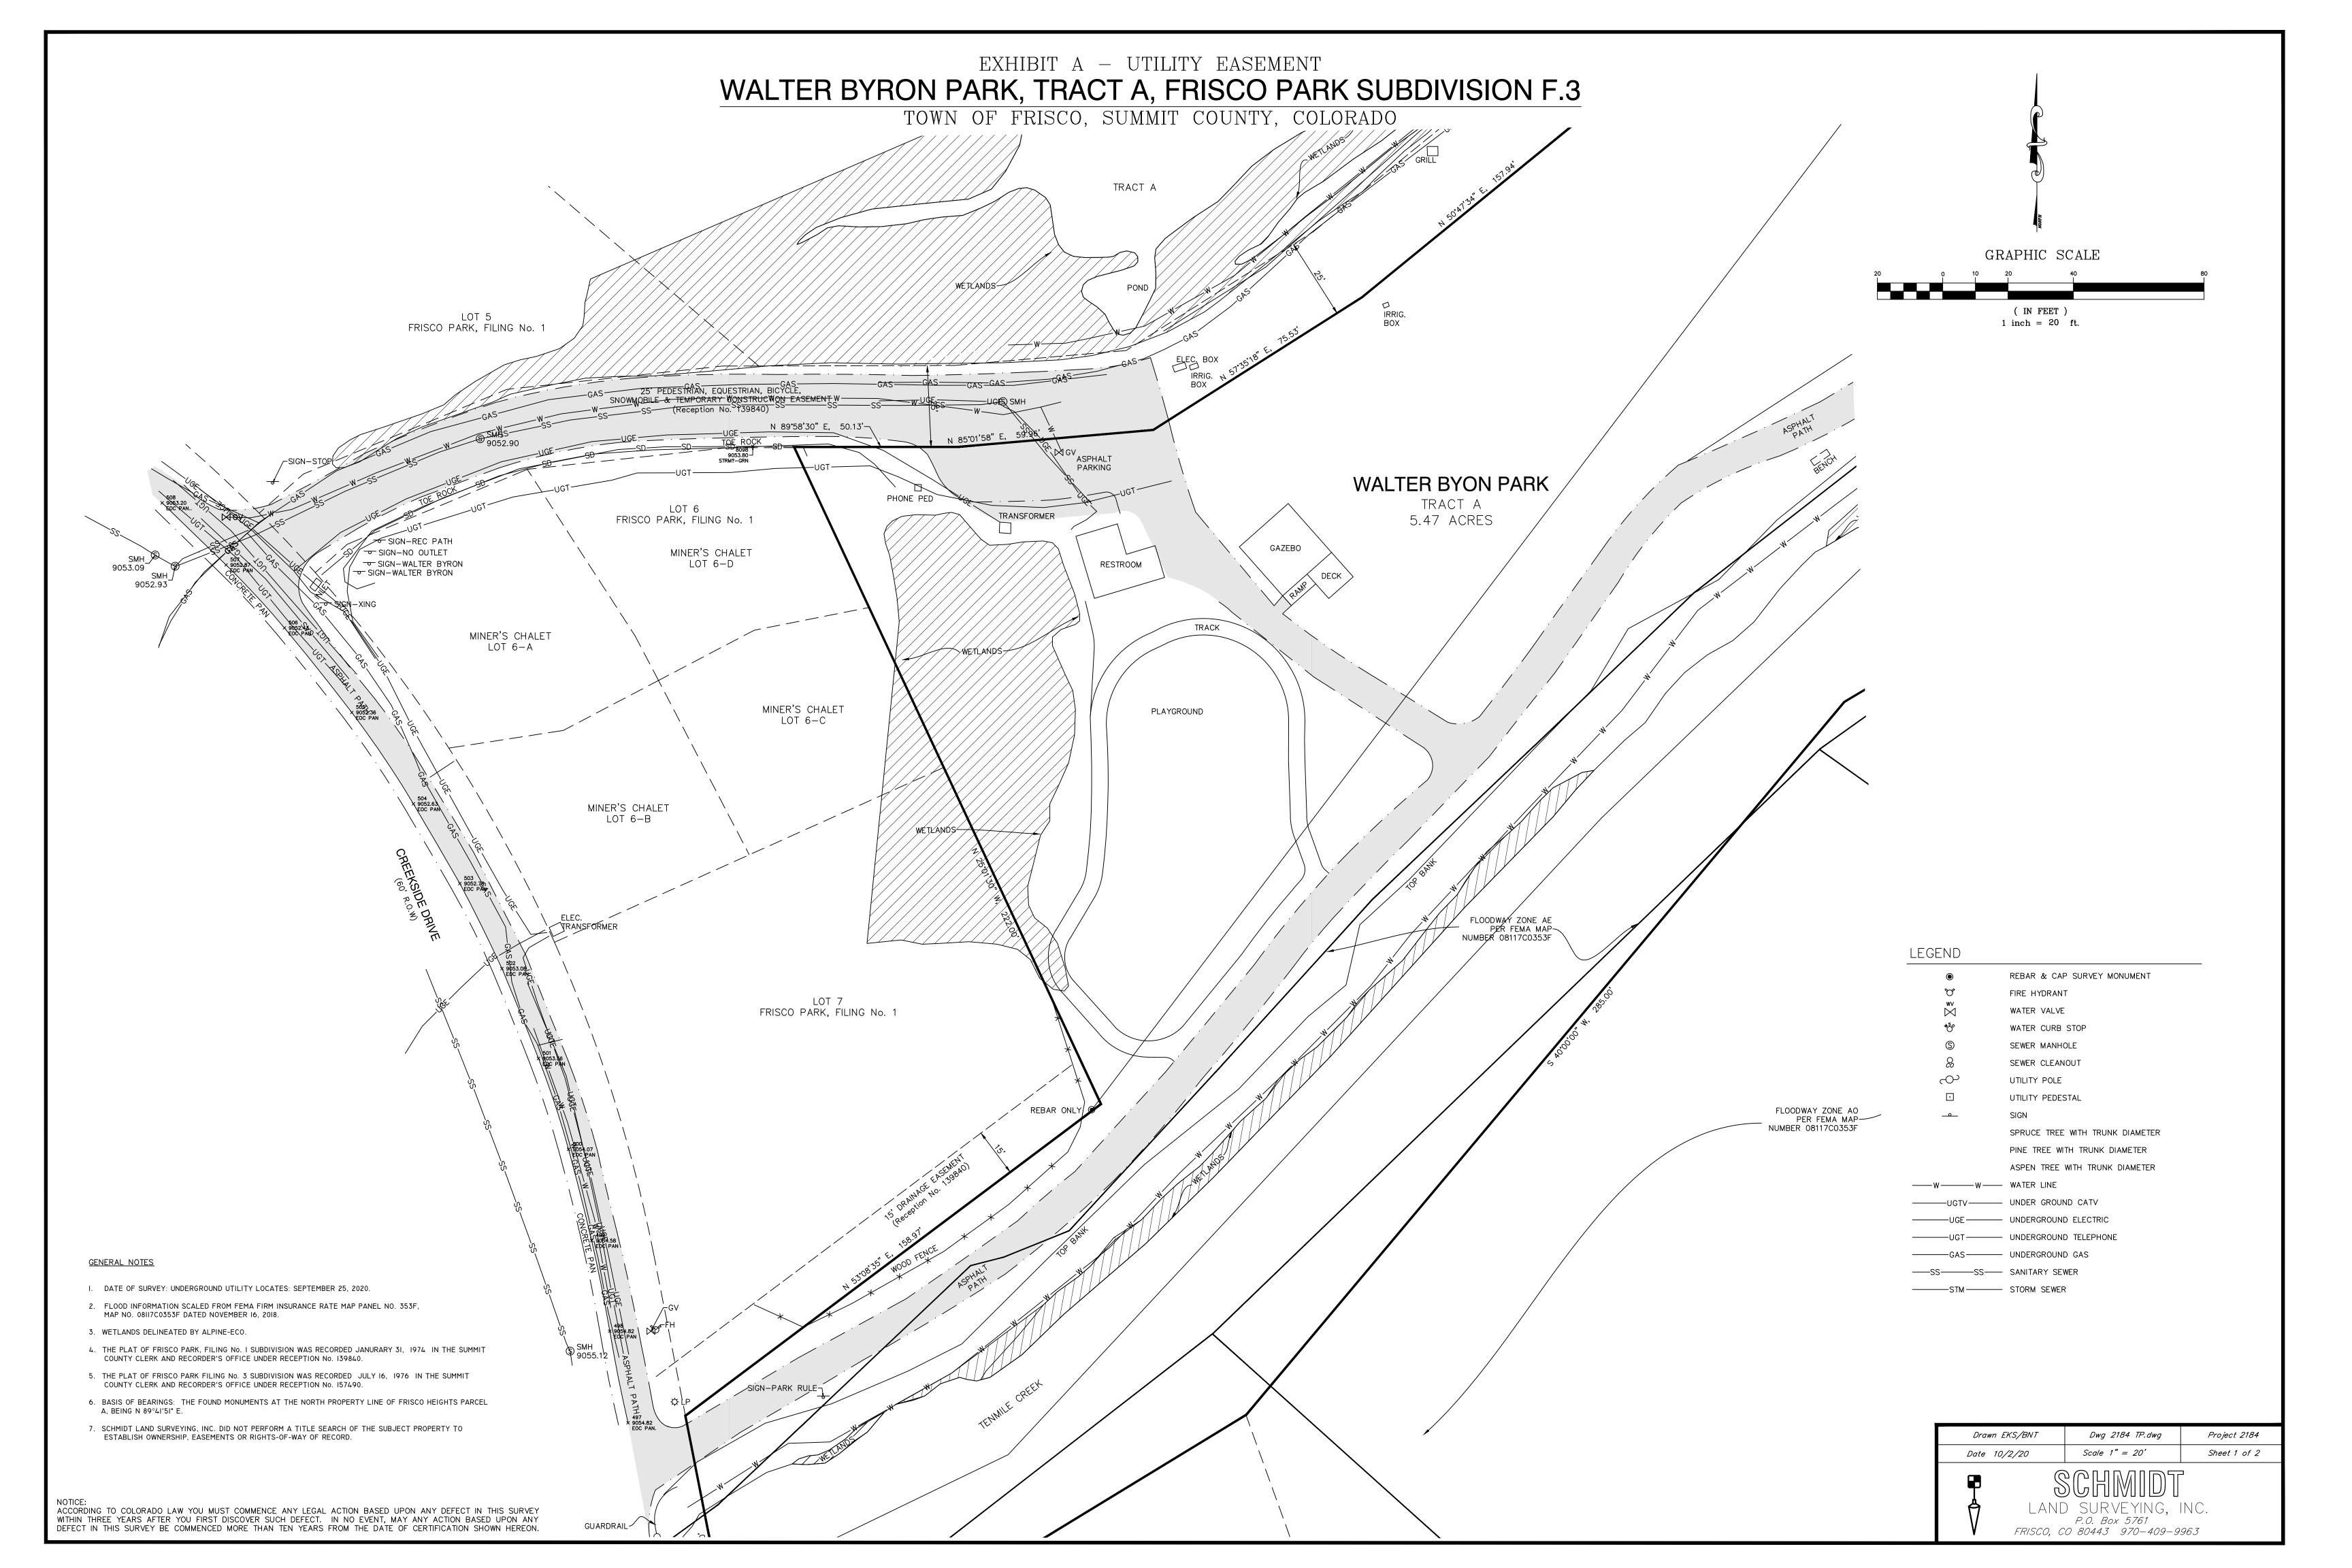

Agenda Item #2: First Reading, Ordinance 20-22, an Ordinance Granting an Easement to Public Service Company of Colorado for the Purpose of Providing Electric Service at Walter Byron Park, over that Certain Area Known as the Walter Byron Park Access Drive and More Particularly Described Herein Staff: Jeff Goble 1) Mayor opens public hearing 2) Staff report 3) Public comments 4) Mayor closes public hearing 5) Council discussion 6) Motion made 7) Motion seconded 8) Discussion on motion 9) Question called