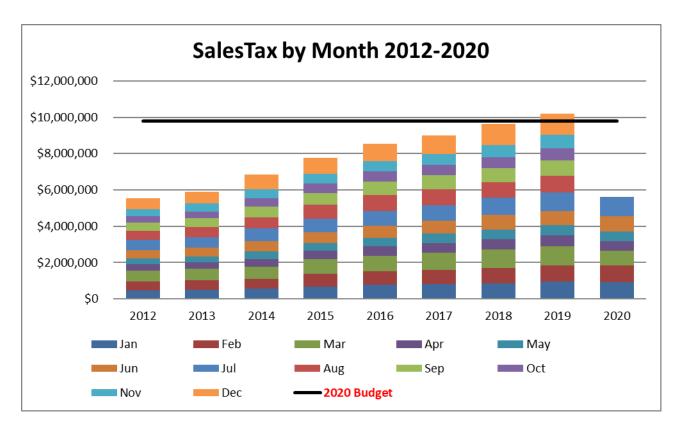

Year-to-date through July is down 4.21% or \$246,028 compared to Y-T-D 2019. The actual year to date dollar amount through July is \$5,597,169 compared to \$5,843,197 through July of 2019. For the month of July sales taxes are up 5.99% or \$59,833 compared to July of 2019.

Two months in a row with solid revenue increase over the same period last year. Twelve out of seventeen categories showed increases compared to last year. Vacation rentals and recreation were the two categories showing improvements in July that were down before. This is definitely a sign that the economy seems to be recovering from the onset of COVID-19. Measuring how the fires will impact August revenues will be a good indicator of where we might finish the year. August has always been one of our higher generating sales tax months.

Staff is optimistic we can finish the year with less than a 10% decrease compared to last year. We will monitor these revenue streams and make any necessary budget adjustments in the months to come.

Year-to-date through July is down 13.88% or \$47,876 compared to Y-T-D 2019. The actual year to date dollar amount through July is \$297,106 compared to \$344,982 through July 2019. For the month of July lodging taxes are up 35.19% or \$12,675 compared to July of 2019.