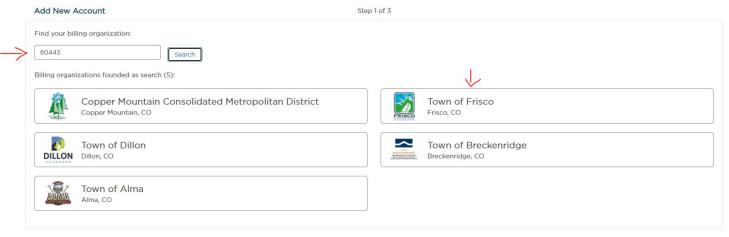

# STEP 4: Locate Billing Organization (under Add Account)

Xpress Bill Pay provides you the ability to view and pay bills to multiple billing organizations from an easy-to-use interface. You need to link your account with the billing organization to this new login you have created with Xpress Bill Pay. The following steps will need to be completed only once per account. **Select your city** or billing organization from the list of organizations on the page.

If your organization is not listed, type the name in the field below "Find your billing organization" and select "Search."