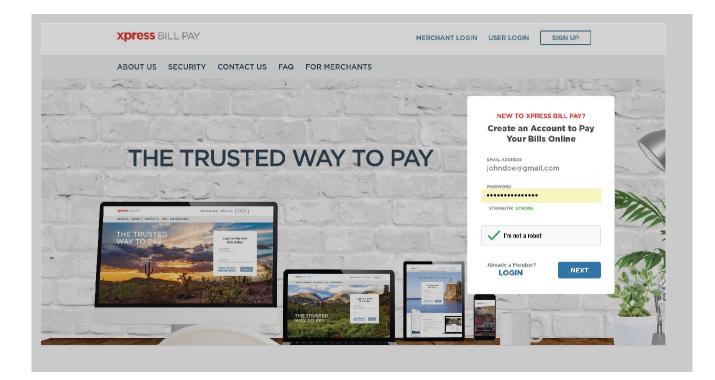

# STEP 2: Set Up New Account Information

Fill in the **email address** and **password** fields, click in the box **"I'm not a robot"** and follow the instructions as prompted. Select **"NEXT"** to continue.

Fill in the form with all of the required information. Read the terms and conditions and the privacy policy. Select the box indicating that you have read and agree to the terms and conditions and privacy policy. When completed select "NEXT."