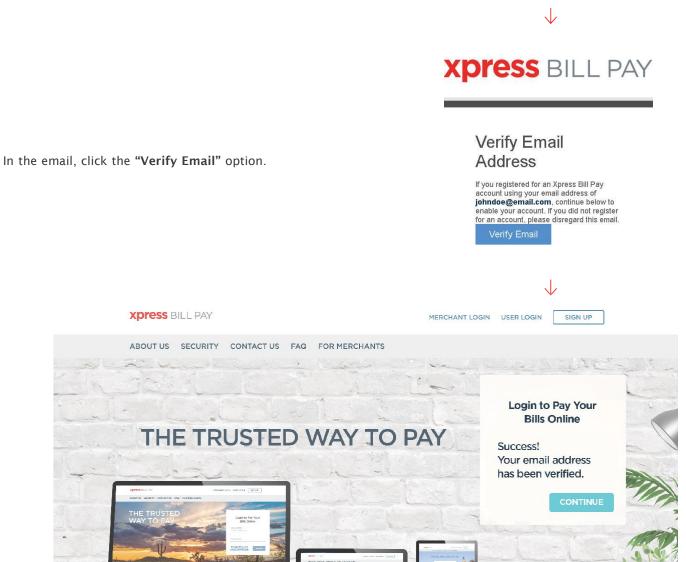

 $\downarrow$ 

You will receive a message that you need to verify your email address. Please log in to your email account and open the email "Verify email address for Xpress Bill Pay" from no-reply@xpressbillpay.com.

THE

JUST ONE MORE STEP ...

Please verify your email address so you can sign in if you ever forget your password. We've sent a confirmation email to

#### johndoe@email.com

If you have not received it, you can resend the confirmation email

You will automatically be redirected to the screen below where you can click "CONTINUE" to log in.