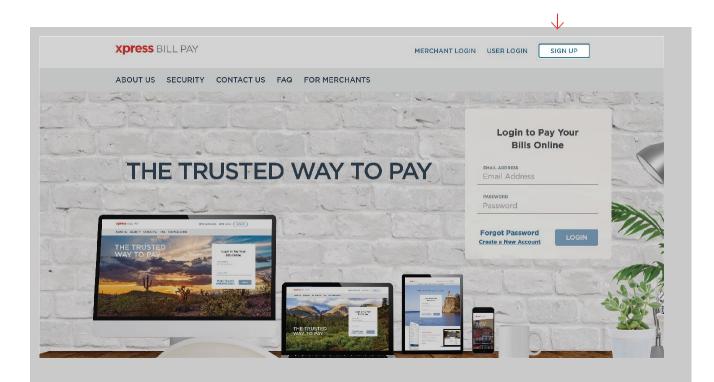

### STEP 1: Go to www.xpressbillpay.com

You probably arrived here via a link from your billing organization's website. Perhaps you are here because you received a mailer with your bill informing you that this new service is available to facilitate the payment of a bill online.

Let's begin by selecting the **"SIGN UP"** button at the top of the screen on our main Home Page. You will be presented with the following screen.