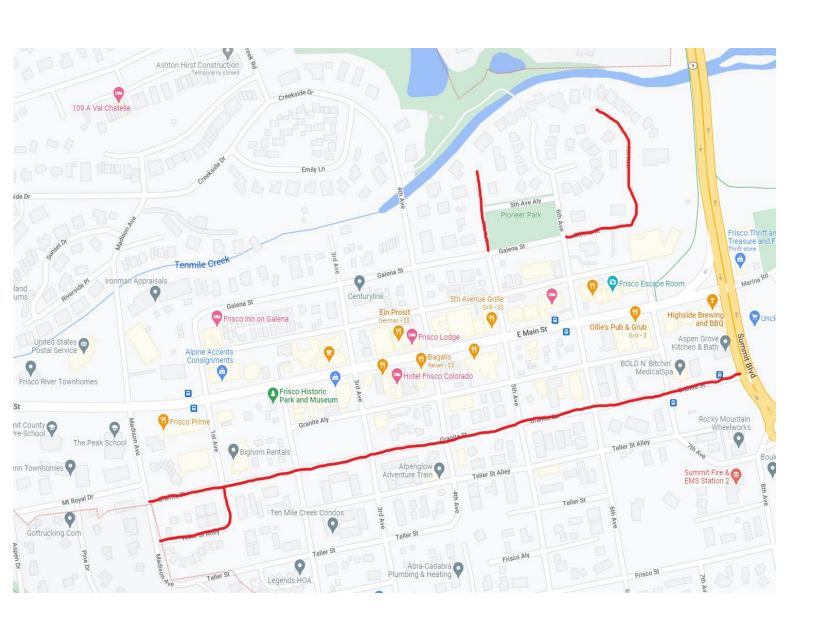

| N. 7 <sup>th</sup> Ave Galena Dead End |                  |       |          |            |            |
|----------------------------------------|------------------|-------|----------|------------|------------|
| Item Number                            | Item Description | Units | Quantity | Unit Price | Item Costs |
| 1                                      | Mobilization     | LS    | 1        |            |            |
| 2                                      | Traffic control  | LS    | 1        |            |            |
| 3                                      | Slurry seal      | SF    | 28,600   |            |            |

| N. 5 <sup>th</sup> Ave Galena Dead End |                  |       |          |            |            |
|----------------------------------------|------------------|-------|----------|------------|------------|
| Item Number                            | Item Description | Units | Quantity | Unit Price | Item Costs |
| 1                                      | Mobilization     | LS    | 1        |            |            |
| 2                                      | Traffic control  | LS    | 1        |            |            |
| 3                                      | Slurry seal      | SF    | 16,767   |            |            |

| Teller Alley- Madison Street to 1st Ave |                  |       |          |            |            |
|-----------------------------------------|------------------|-------|----------|------------|------------|
| Item Number                             | Item Description | Units | Quantity | Unit Price | Item Costs |
| 1                                       | Mobilization     | LS    | 1        |            |            |
| 2                                       | Traffic control  | LS    | 1        |            |            |
| 3                                       | Slurry seal      | SF    | 12,480   |            |            |