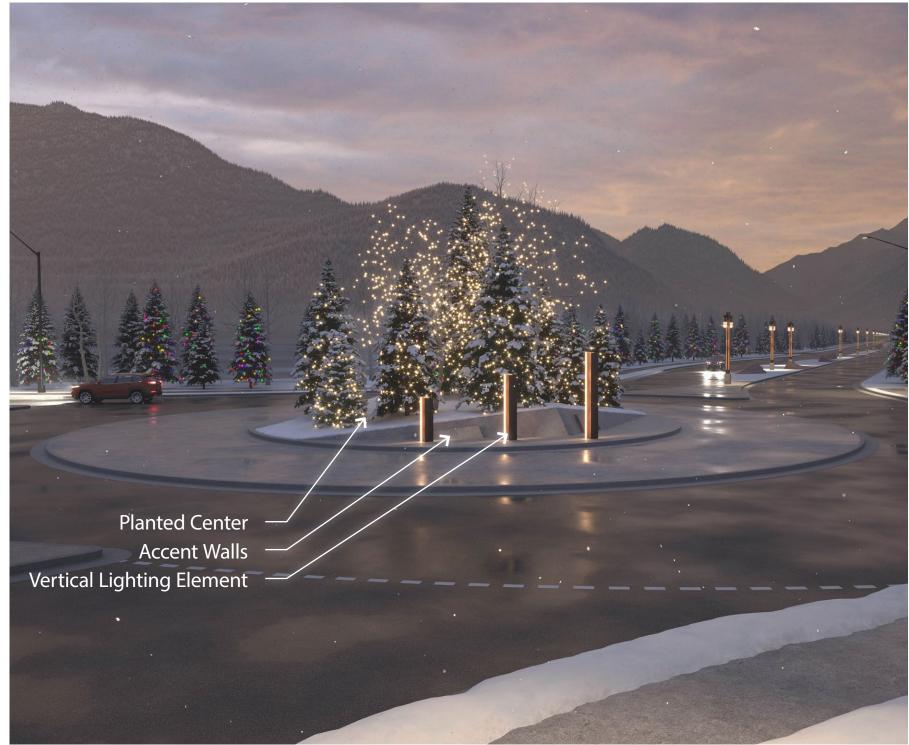

#### MEDIANS AND ROUNDABOUTS DESIGN PACKAGE May 2023



TOWN OF FRISCO MEDIAN IMPROVEMENTS 05.18.2023









### **OVERALL LAYOUT**





#### End of Irrigated Landscape

#### End of Concrete Patterns





#### MAIN ST — GRANITE ST



# Landscape





### **ROUNDABOUT A**







#### **BAYVIEW TOWNHOMES**









#### Mountain Landscape





### **BAYVIEW TOWNHOMES — PEAK ONE BLVD**









#### Mountain Landscape





### **ROUNDABOUT B**







### **PEAK ONE BLVD — PENINSULA RECREATION AREA**









#### Mountain Landscape





### **RECREATION WAY**











## **AMENITY DETAILS: LIGHT POLES AND ACCENTS**



**Frisco Street Light** 

Vertical Lighting Element

Note:

Figure provided for scale only.

#### Light attachment behind wood board 2" X 4 " wooden board Black steel I-beam





#### **MOUNTAIN THEME: ROUNDABOUT A**







### **MOUNTAIN THEME: ROUNDABOUT B**







### IRRIGATION