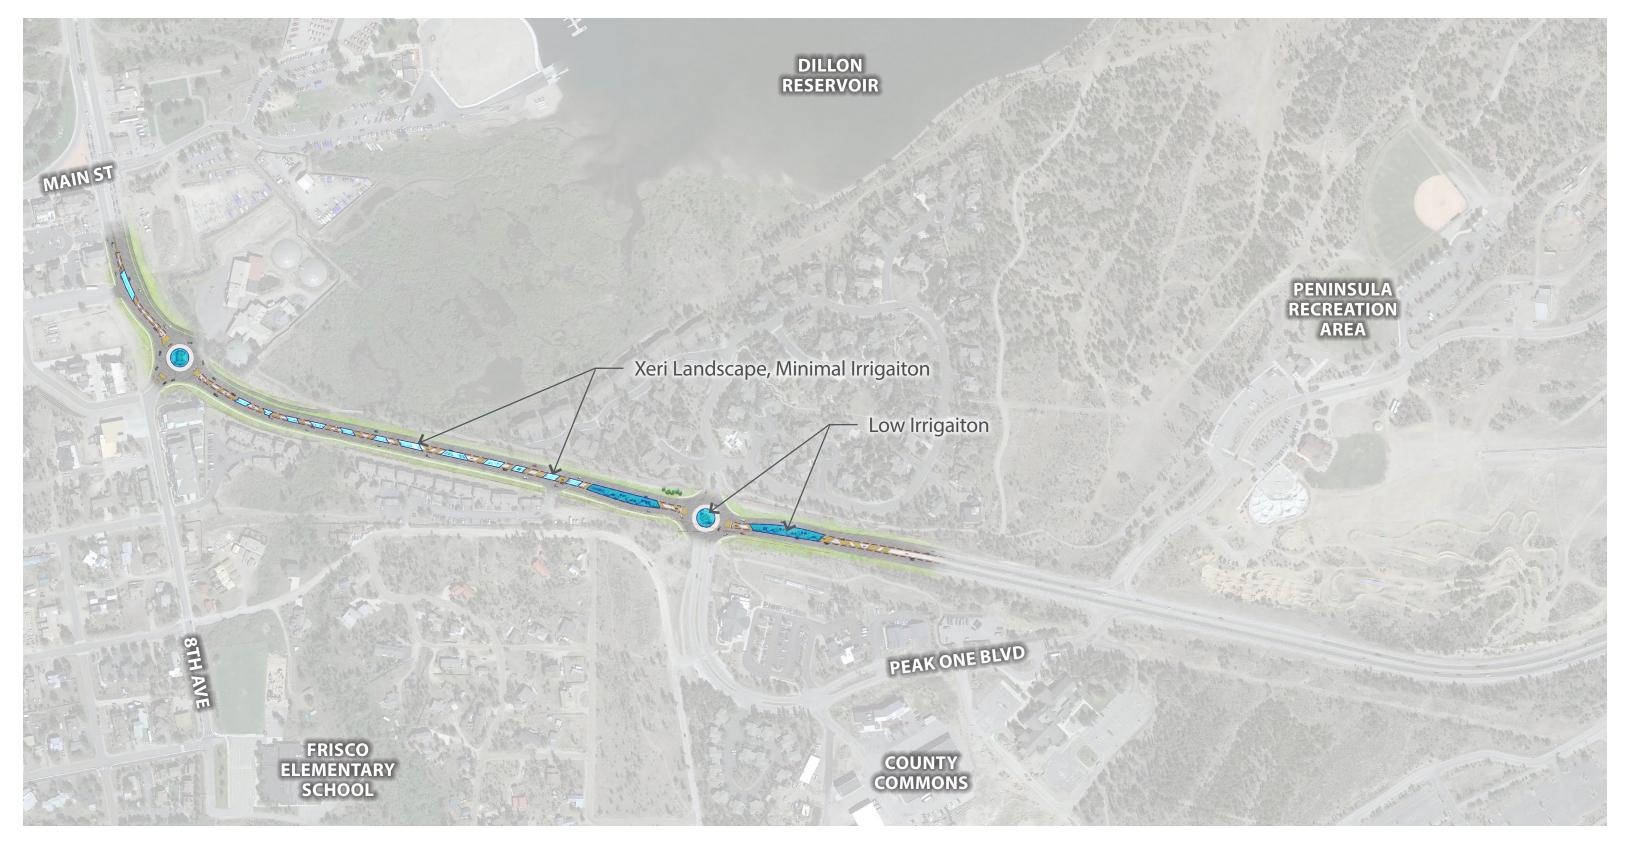

### IRRIGATION

#### MAIN ST — GRANITE ST

### **BAYVIEW TOWNHOMES — PEAK ONE BLVD**

### **PEAK ONE BLVD — PENINSULA RECREATION AREA**