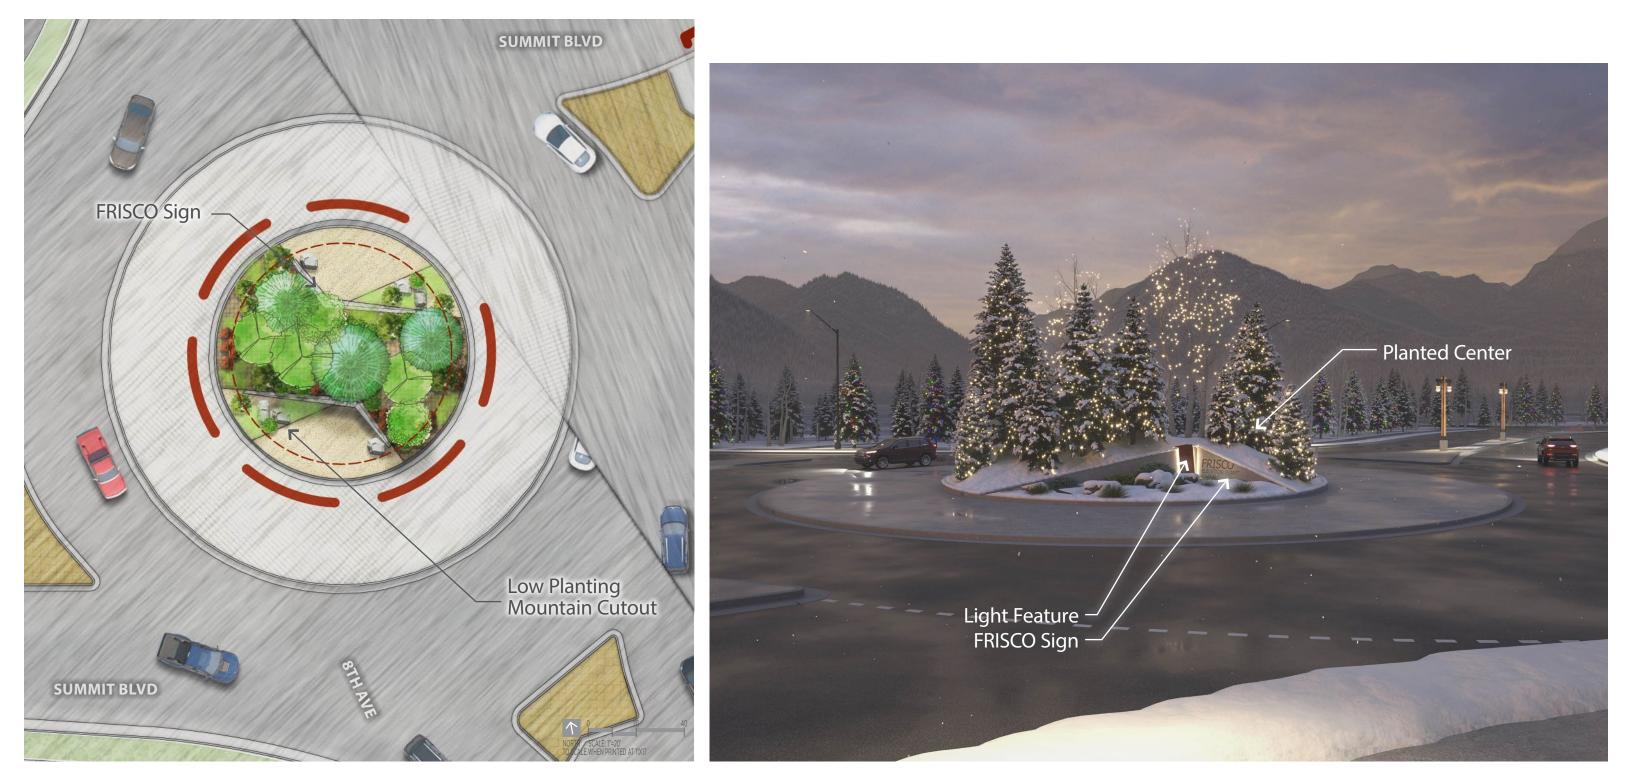

#### MEDIANS AND ROUNDABOUTS DESIGN PACKAGE May 2023



TOWN OF FRISCO MEDIAN IMPROVEMENTS 05.18.2023









### **OVERALL LAYOUT**





#### End of Irrigated Landscape

#### End of Concrete Patterns





#### MAIN ST — GRANITE ST



# Landscape





### **ROUNDABOUT A**







#### **BAYVIEW TOWNHOMES**









#### Mountain Landscape





### **BAYVIEW TOWNHOMES — PEAK ONE BLVD**









#### Mountain Landscape





### **ROUNDABOUT B**







### **PEAK ONE BLVD — PENINSULA RECREATION AREA**









#### Mountain Landscape





### **RECREATION WAY**











## **AMENITY DETAILS: LIGHT POLES AND ACCENTS**



**Frisco Street Light** 

Vertical Lighting Element

Note:

Figure provided for scale only.

#### Light attachment behind wood board 2" X 4 " wooden board Black steel I-beam





#### **MOUNTAIN THEME: ROUNDABOUT A**







### **MOUNTAIN THEME: ROUNDABOUT B**







### IRRIGATION