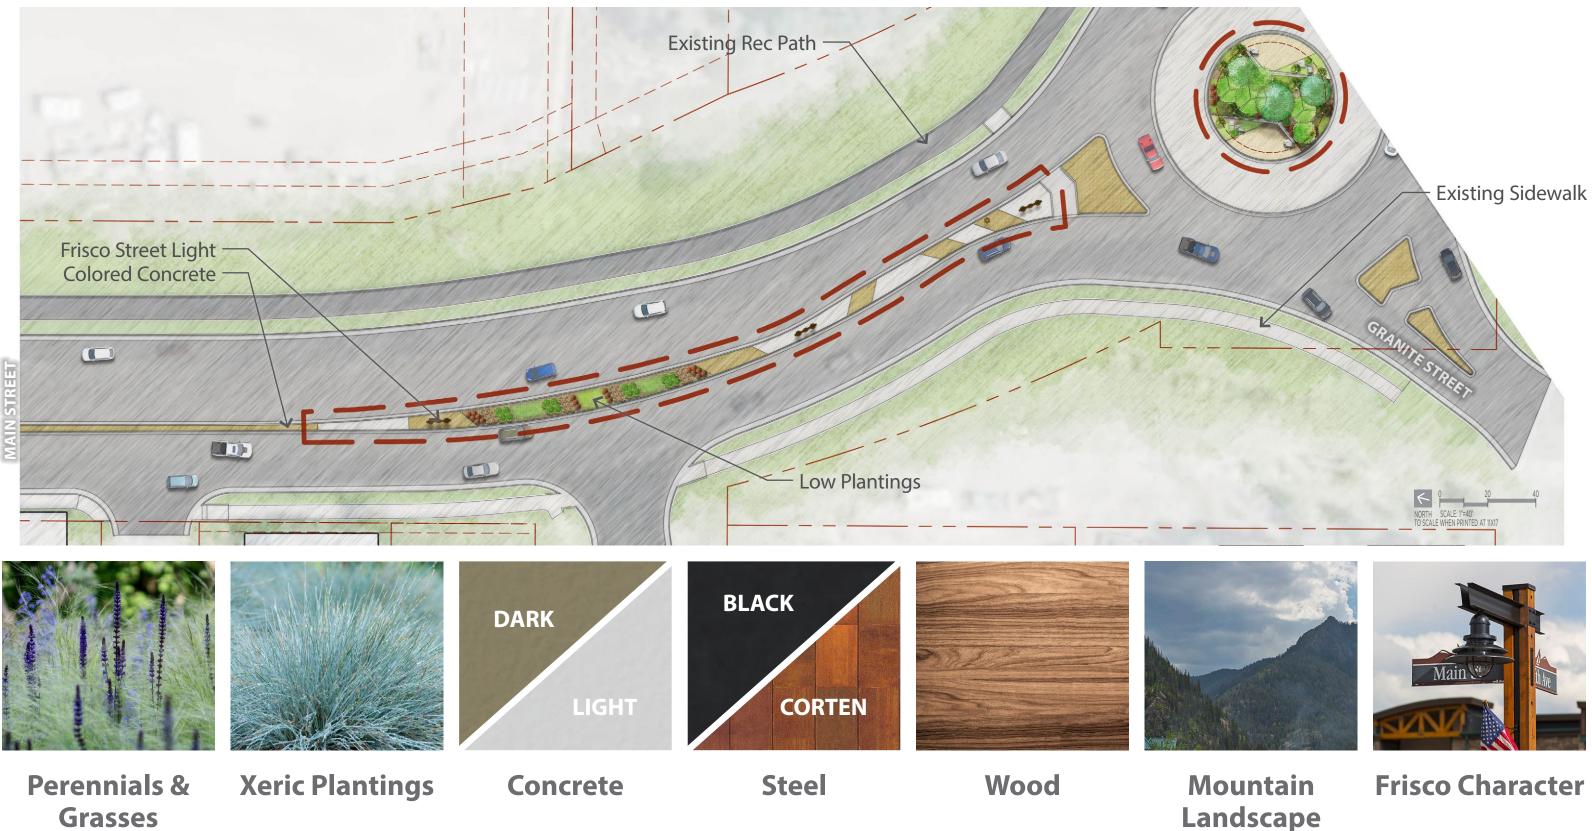

#### MEDIANS AND ROUNDABOUTS DESIGN PACKAGE May 2023



TOWN OF FRISCO MEDIAN IMPROVEMENTS 05.18.2023









### **OVERALL LAYOUT**





#### End of Irrigated Landscape

#### End of Concrete Patterns





#### MAIN ST — GRANITE ST



# Landscape





### **ROUNDABOUT A**







#### **BAYVIEW TOWNHOMES**









#### Mountain Landscape





### **BAYVIEW TOWNHOMES — PEAK ONE BLVD**









#### Mountain Landscape





### **ROUNDABOUT B**







### **PEAK ONE BLVD — PENINSULA RECREATION AREA**









#### Mountain Landscape





### **RECREATION WAY**











## **AMENITY DETAILS: LIGHT POLES AND ACCENTS**



**Frisco Street Light** 

Vertical Lighting Element

Note:

Figure provided for scale only.

#### Light attachment behind wood board 2" X 4 " wooden board Black steel I-beam





#### **MOUNTAIN THEME: ROUNDABOUT A**







### **MOUNTAIN THEME: ROUNDABOUT B**







### IRRIGATION