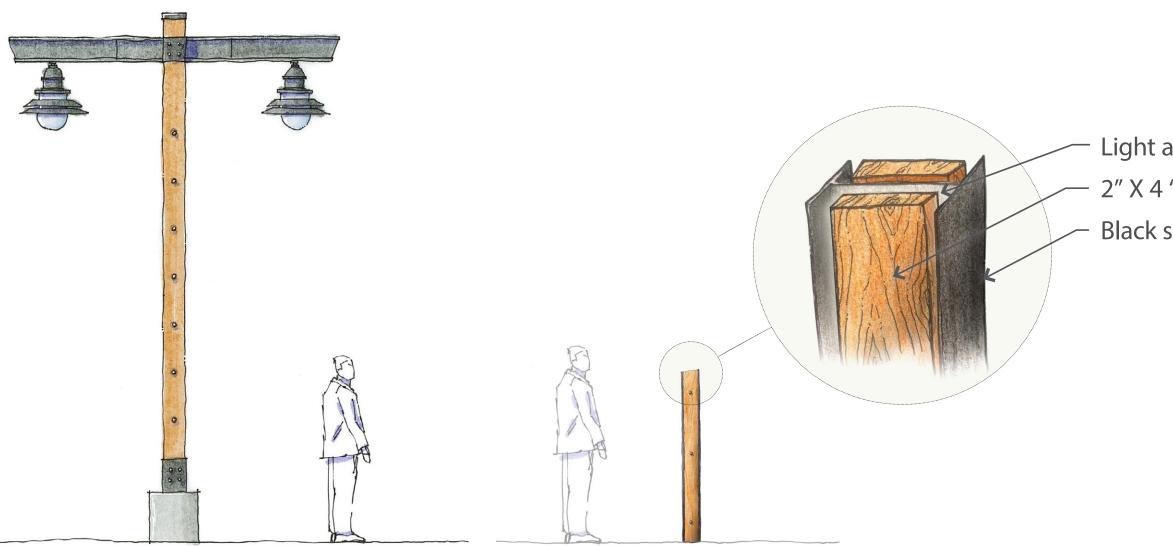

## **AMENITY DETAILS: LIGHT POLES AND ACCENTS**

**Frisco Street Light** 

Vertical Lighting Element

Note:

Figure provided for scale only.

#### Light attachment behind wood board 2" X 4 " wooden board Black steel I-beam