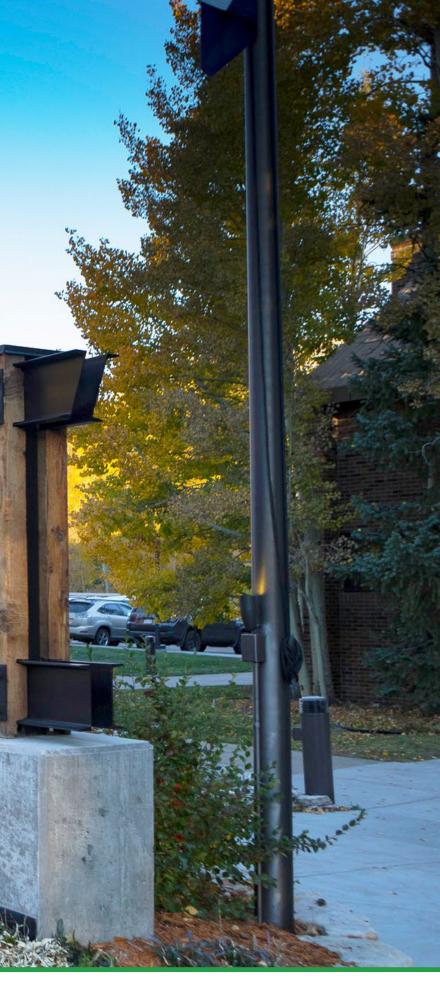

## **AMENITY DETAILS: LIGHT POLES AND ACCENTS**

**Frisco Street Light** 

Vertical Lighting Element

Note:

Figure provided for scale only.

#### Light attachment behind wood board 2" X 4 " wooden board Black steel I-beam