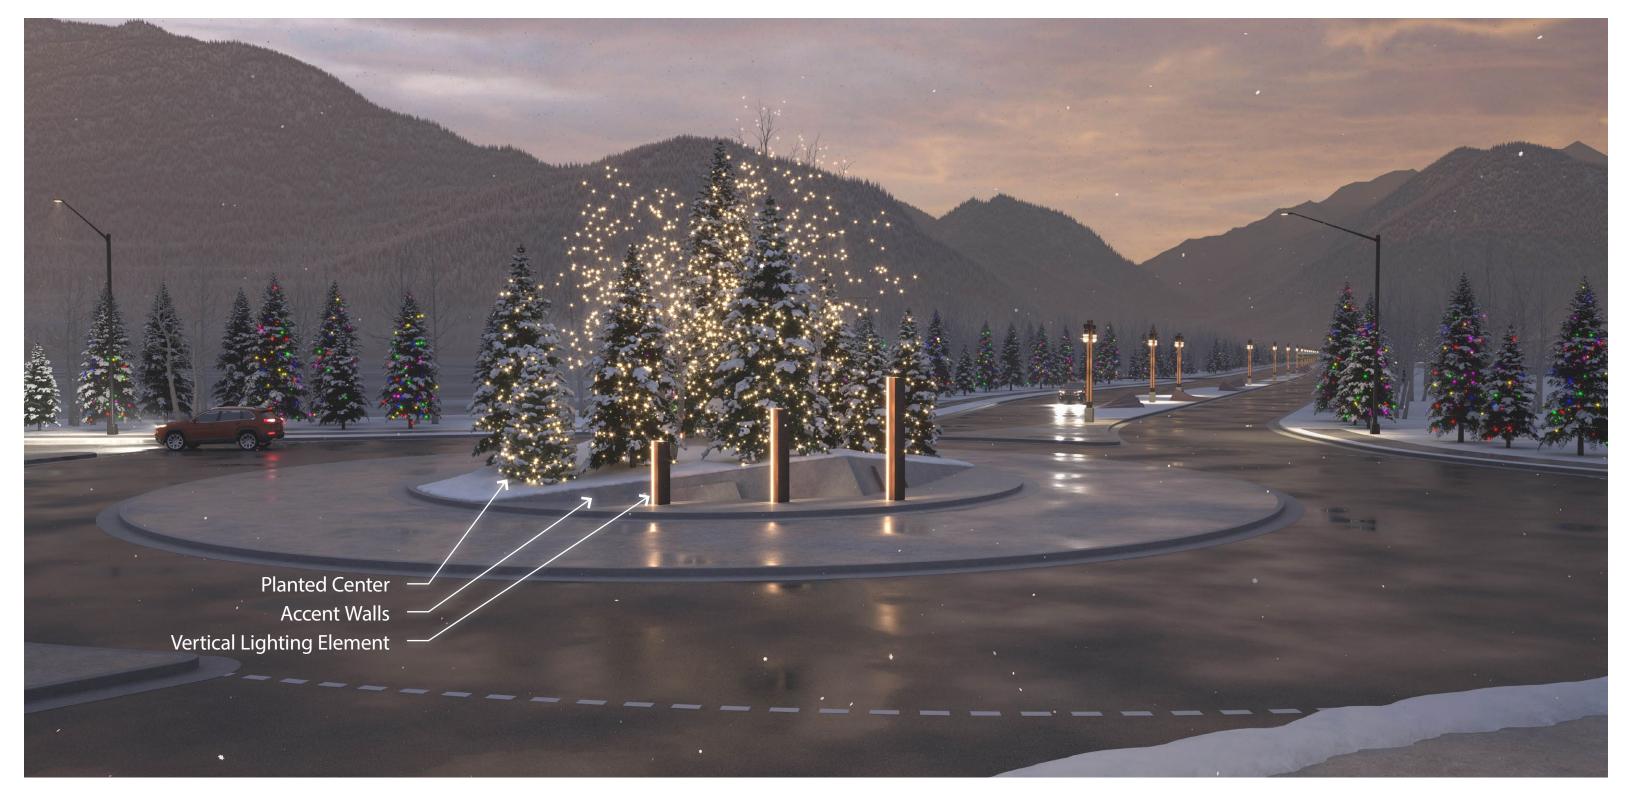

## **AMENITY DETAILS: LIGHT POLES AND ACCENTS**

**Frisco Street Light** 

Vertical Lighting Element

Note:

Figure provided for scale only.

#### Light attachment behind wood board 2" X 4 " wooden board Black steel I-beam