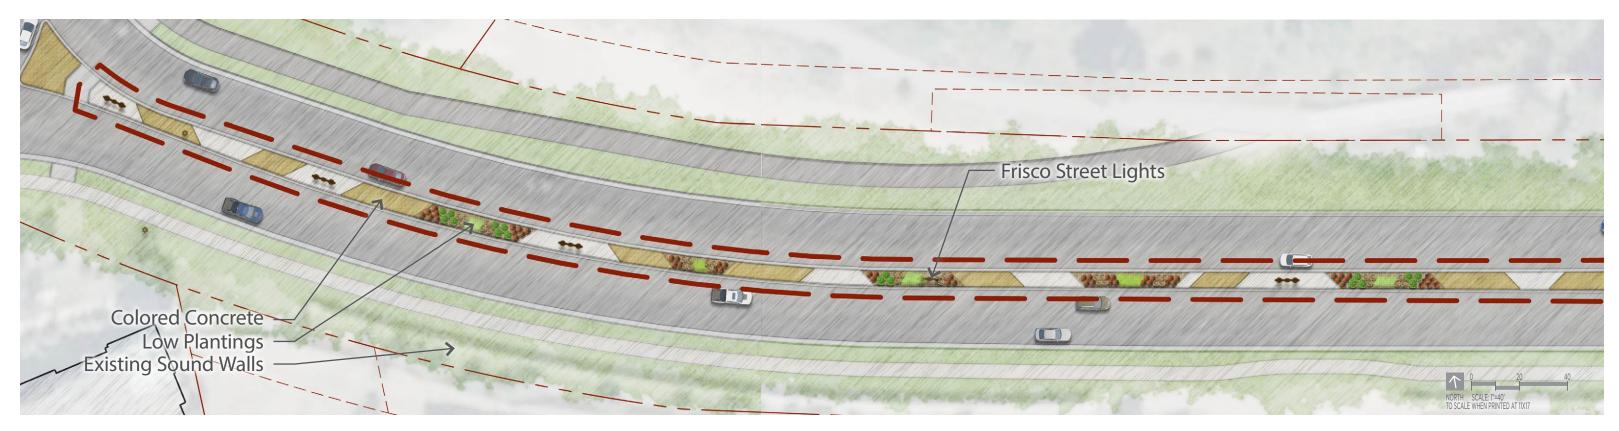

#### MEDIANS AND ROUNDABOUTS DESIGN PACKAGE May 2023



TOWN OF FRISCO MEDIAN IMPROVEMENTS 05.18.2023









### **OVERALL LAYOUT**





#### End of Irrigated Landscape

#### End of Concrete Patterns





#### MAIN ST — GRANITE ST



# Landscape





### **ROUNDABOUT A**







#### **BAYVIEW TOWNHOMES**









#### Mountain Landscape





### **BAYVIEW TOWNHOMES — PEAK ONE BLVD**









#### Mountain Landscape





### **ROUNDABOUT B**







### **PEAK ONE BLVD — PENINSULA RECREATION AREA**









#### Mountain Landscape





### **RECREATION WAY**











## **AMENITY DETAILS: LIGHT POLES AND ACCENTS**



**Frisco Street Light** 

Vertical Lighting Element

Note:

Figure provided for scale only.

#### Light attachment behind wood board 2" X 4 " wooden board Black steel I-beam





#### **MOUNTAIN THEME: ROUNDABOUT A**







### **MOUNTAIN THEME: ROUNDABOUT B**







### IRRIGATION