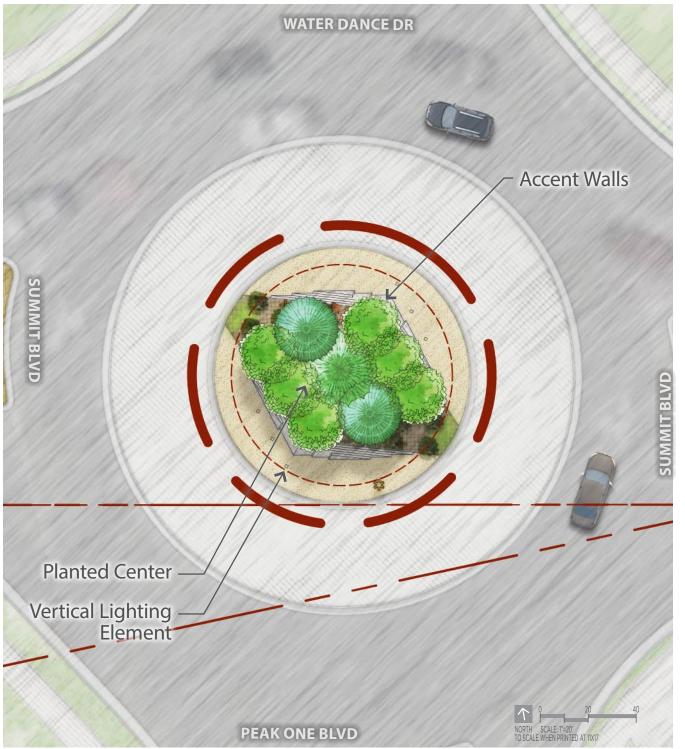

#### MEDIANS AND ROUNDABOUTS DESIGN PACKAGE May 2023



TOWN OF FRISCO MEDIAN IMPROVEMENTS 05.18.2023









### **OVERALL LAYOUT**





#### End of Irrigated Landscape

#### End of Concrete Patterns





#### MAIN ST — GRANITE ST



# Landscape





### **ROUNDABOUT A**







#### **BAYVIEW TOWNHOMES**









#### Mountain Landscape





### **BAYVIEW TOWNHOMES — PEAK ONE BLVD**









#### Mountain Landscape





### **ROUNDABOUT B**







### **PEAK ONE BLVD — PENINSULA RECREATION AREA**









#### Mountain Landscape





### **RECREATION WAY**











## **AMENITY DETAILS: LIGHT POLES AND ACCENTS**



**Frisco Street Light** 

Vertical Lighting Element

Note:

Figure provided for scale only.

#### Light attachment behind wood board 2" X 4 " wooden board Black steel I-beam





#### **MOUNTAIN THEME: ROUNDABOUT A**







### **MOUNTAIN THEME: ROUNDABOUT B**







### IRRIGATION