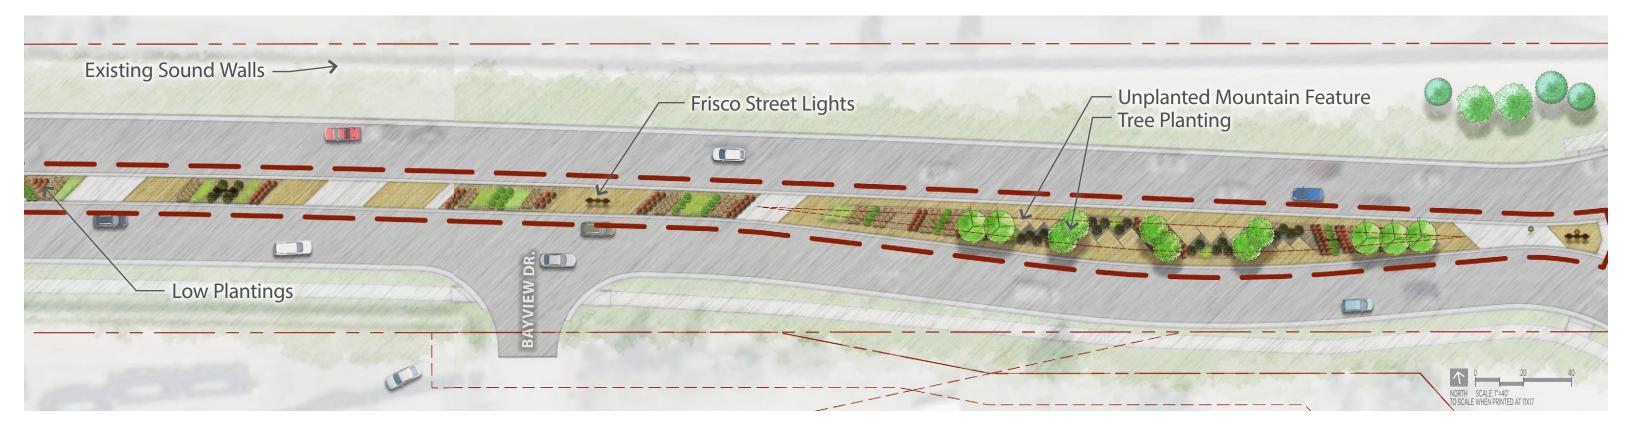

#### MEDIANS AND ROUNDABOUTS DESIGN PACKAGE May 2023



TOWN OF FRISCO MEDIAN IMPROVEMENTS 05.18.2023









### **OVERALL LAYOUT**





#### End of Irrigated Landscape

#### End of Concrete Patterns





#### MAIN ST — GRANITE ST



# Landscape





### **ROUNDABOUT A**







#### **BAYVIEW TOWNHOMES**









#### Mountain Landscape





### **BAYVIEW TOWNHOMES — PEAK ONE BLVD**









#### Mountain Landscape





### **ROUNDABOUT B**







### **PEAK ONE BLVD — PENINSULA RECREATION AREA**









#### Mountain Landscape





### **RECREATION WAY**











## **AMENITY DETAILS: LIGHT POLES AND ACCENTS**



**Frisco Street Light** 

Vertical Lighting Element

Note:

Figure provided for scale only.

#### Light attachment behind wood board 2" X 4 " wooden board Black steel I-beam





#### **MOUNTAIN THEME: ROUNDABOUT A**







### **MOUNTAIN THEME: ROUNDABOUT B**







### IRRIGATION