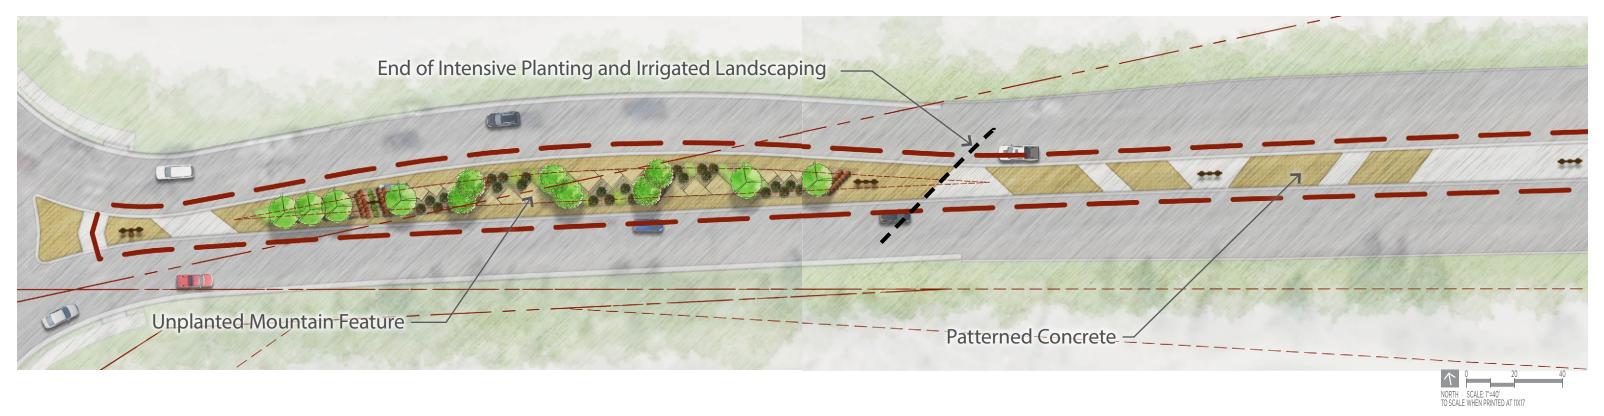

#### End of Irrigated Landscape

#### End of Concrete Patterns

#### MAIN ST — GRANITE ST