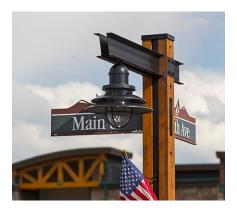

## **AMENITY DETAILS: LIGHT POLES AND ACCENTS**

**Frisco Street Light** 

Vertical Lighting Element

Note:

Figure provided for scale only.

#### Light attachment behind wood board 2" X 4 " wooden board Black steel I-beam