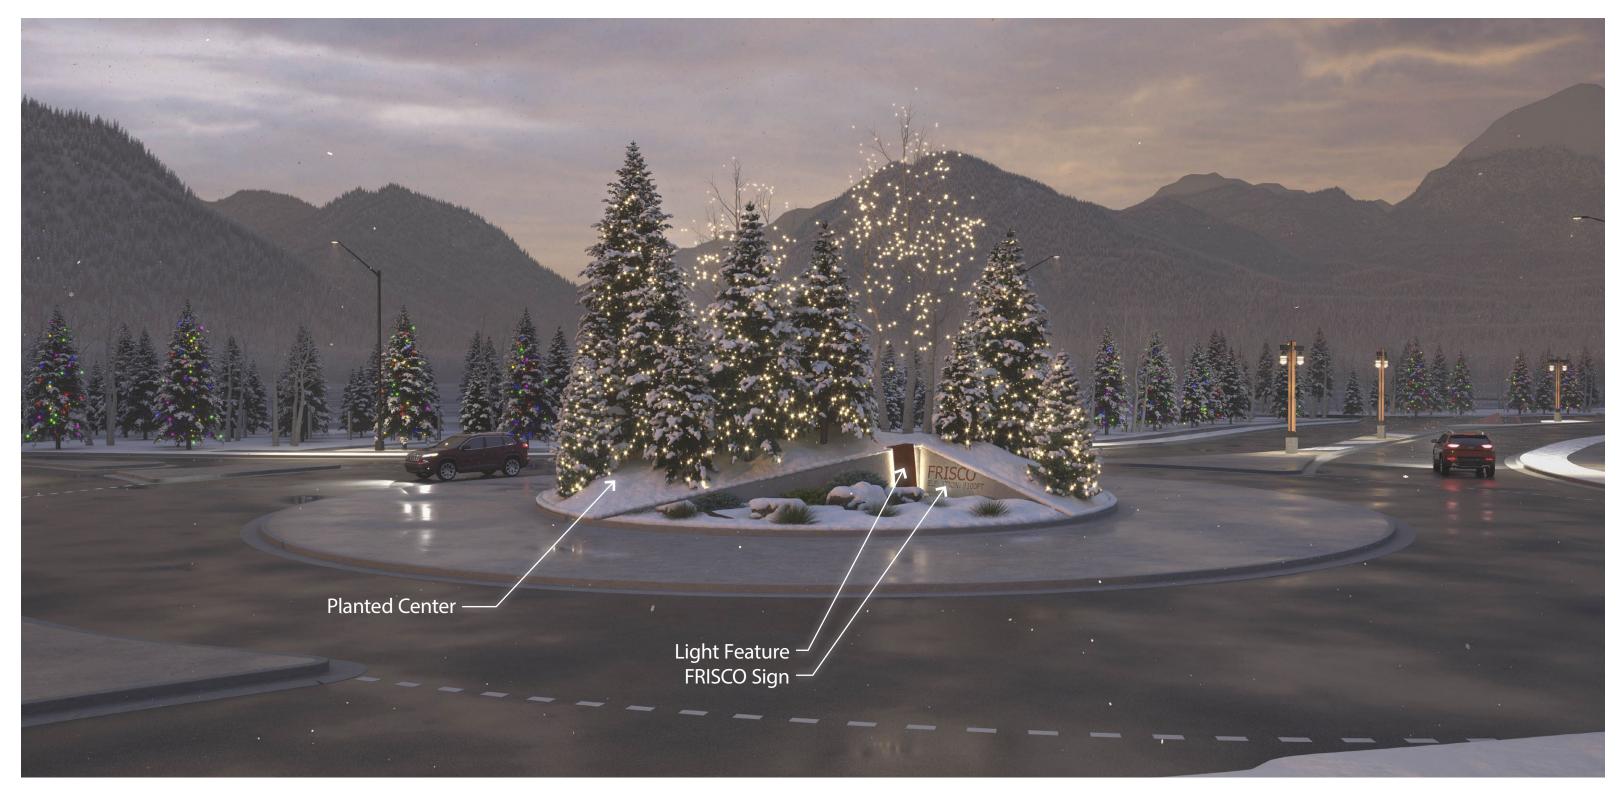

ay 2023



TOWN OF FRISCO MEDIAN IMPROVEMENTS 05.18.2023









### **OVERALL LAYOUT**





#### End of Irrigated Landscape

#### End of Concrete Patterns





#### MAIN ST — GRANITE ST



# Landscape





### **ROUNDABOUT A**







#### **BAYVIEW TOWNHOMES**









#### Mountain Landscape





### **BAYVIEW TOWNHOMES — PEAK ONE BLVD**









#### Mountain Landscape





### **ROUNDABOUT B**







### **PEAK ONE BLVD — PENINSULA RECREATION AREA**









#### Mountain Landscape





### **RECREATION WAY**











## **AMENITY DETAILS: LIGHT POLES AND ACCENTS**



**Frisco Street Light** 

Vertical Lighting Element

Note:

Figure provided for scale only.

#### Light attachment behind wood board 2" X 4 " wooden board Black steel I-beam





#### **MOUNTAIN THEME: ROUNDABOUT A**







### **MOUNTAIN THEME: ROUNDABOUT B**







### IRRIGATION