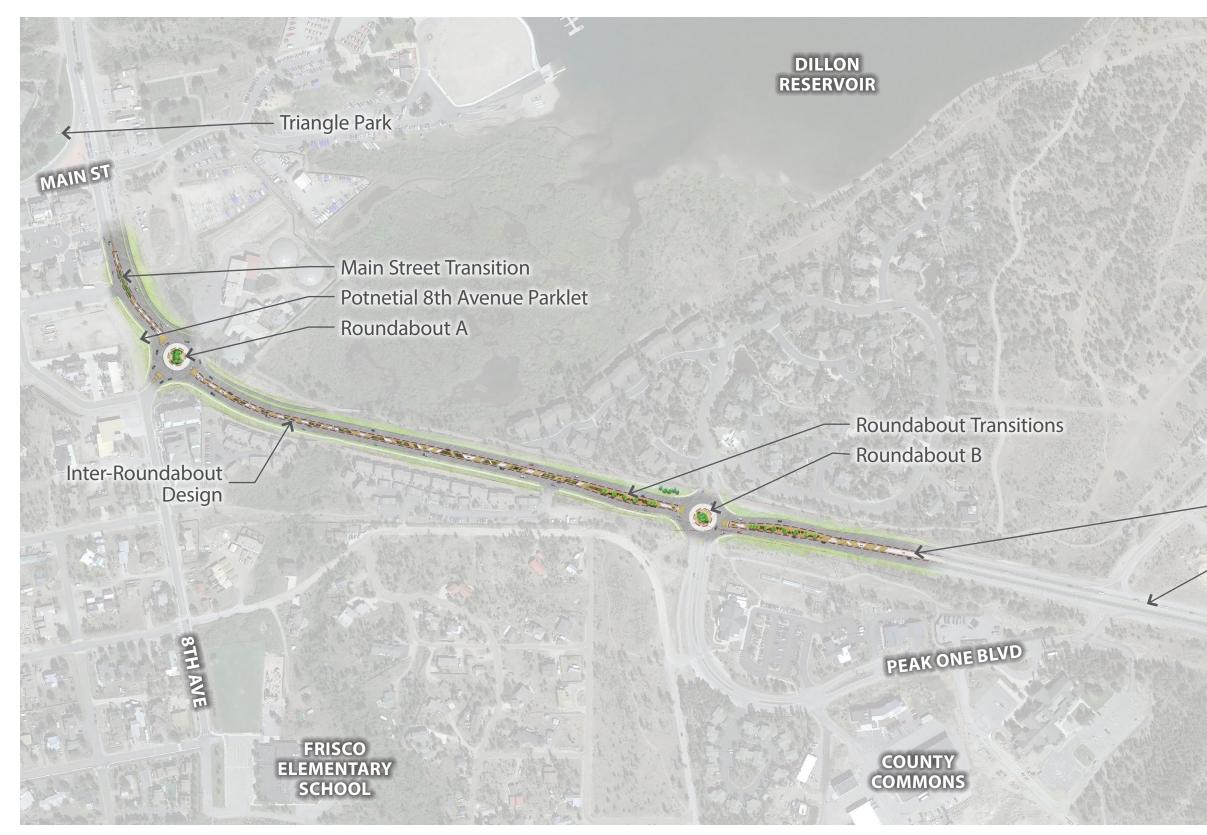

### **OVERALL LAYOUT**

#### End of Irrigated Landscape

#### End of Concrete Patterns

#### MAIN ST — GRANITE ST

### **ROUNDABOUT A**

### **ROUNDABOUT B**