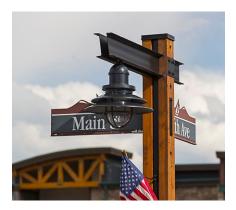

## **AMENITY DETAILS: LIGHT POLES AND ACCENTS**

**Frisco Street Light** 

Vertical Lighting Element

Note:

Figure provided for scale only.

#### Light attachment behind wood board 2" X 4 " wooden board Black steel I-beam