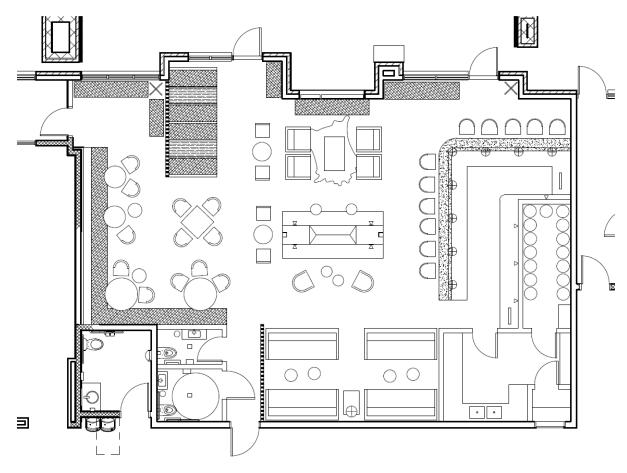

#### **Executive Summary**

The Silver Crown is more than just another noisy bar, over packed with uncomfortable chairs. It's not enough for us to make great drinks (although we do!). Imagine being served those drinks in a comfortable, leather chair in front of a fire with your friends. That's the experience we're building. That combination of handmade cocktails, great beer, exceptional service, and an amazing taproom is what makes us different. And it's what will make our customers love us.

We believe that the combination of outstanding drinks, an exceptionally warm and inviting taproom, a prime retail location, innovative food choices, and uncompromising service will set us apart from our competition, and build lasting loyalty with our customers.

That combination of handmade cocktails, great beer, exceptional service, and an amazing taproom is what makes us different. And it's what will make our customers love us.