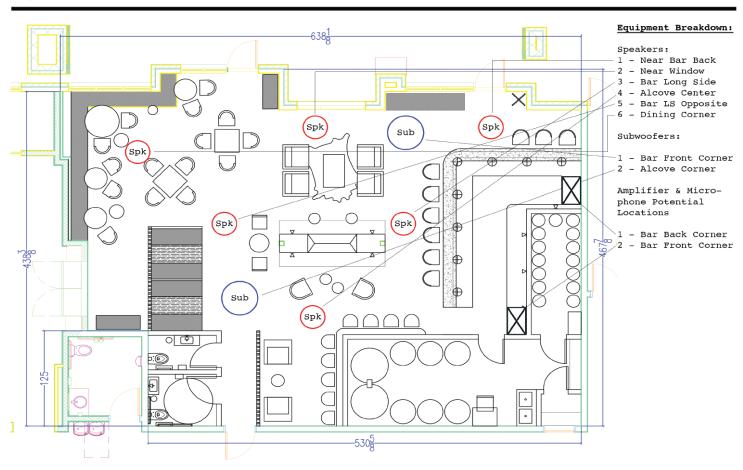

### Audio System Design Proposal

Note: I'm very concerned about speakers in the ceiling, especially the subwoofers, as I suspect it may be too noisy for the upstairs residential units. I will very likely go with panels mid-wall, or satellite speakers on shelves. We're very aware of controlling noise, both for our guests, and for our upstairs neighbors.

## Audio System Design Diagram

Location: Silver Crown, Silverthorne CO