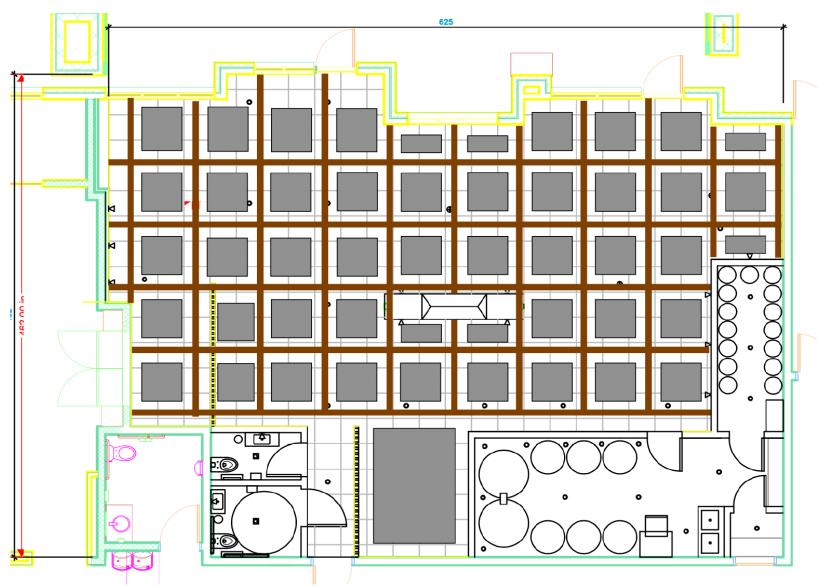

rinks, an exceptionally warm and inviting taproom, a prime retail location, innovative food choices, and uncompromising service will set us apart from our competition, and build lasting loyalty with our customers.

Does that mean we'll only cater to wealthy tourists from California and Texas? Absolutely not. We're building an experience that will be appealing to that audience, but will be carefully balanced with a passionate focus on our local customers.



That combination of handmade cocktails, great beer, exceptional service, and an amazing taproom is what makes us different. And it's what will make our customers love us.



## Bar layout



## Drain plan



# Outlet plan



RCP

Note: This is an earlier floor plan.



## Acoustic panels and beams

Note: This is an earlier floor plan.



### Audio System Design Proposal

Note: I'm very concerned about speakers in the ceiling, especially the subwoofers, as I suspect it may be too noisy for the upstairs residential units. I will very likely go with panels mid-wall, or satellite speakers on shelves. We're very aware of controlling noise, both for our guests, and for our upstairs neighbors.



## Audio System Design Diagram

Location: Silver Crown, Silverthorne CO