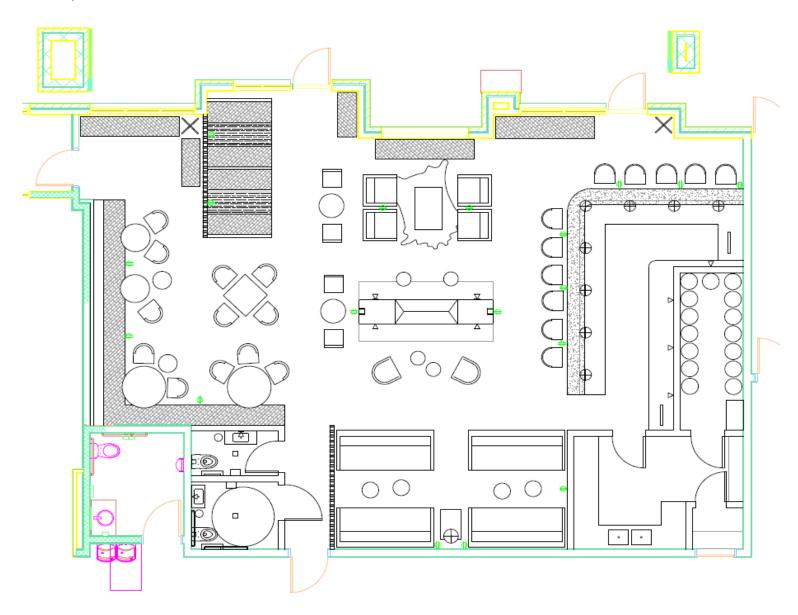

d, packed bar, damp with snowmelt. We think there's a better way.

We believe that the combination of outstanding drinks, an exceptionally warm and inviting taproom, a prime retail location, innovative food choices, and uncompromising service will set us apart from our competition, and build lasting loyalty with our customers.

Does that mean we'll only cater to wealthy tourists from California and Texas? Absolutely not. We're building an experience that will be appealing to that audience, but will be carefully balanced with a passionate focus on our local customers.



That combination of handmade cocktails, great beer, exceptional service, and an amazing taproom is what makes us different. And it's what will make our customers love us.



## Bar layout



## Drain plan



# Outlet plan



RCP

Note: This is an earlier floor plan.



## Acoustic panels and beams

Note: This is an earlier floor plan.



### Audio System Design Proposal

Note: I'm very concerned about speakers in the ceiling, especially the subwoofers, as I suspect it may be too noisy for the upstairs residential units. I will very likely go with panels mid-wall, or satellite speakers on shelves. We're very aware of controlling noise, both for our guests, and for our upstairs neighbors.



## Audio System Design Diagram

Location: Silver Crown, Silverthorne CO