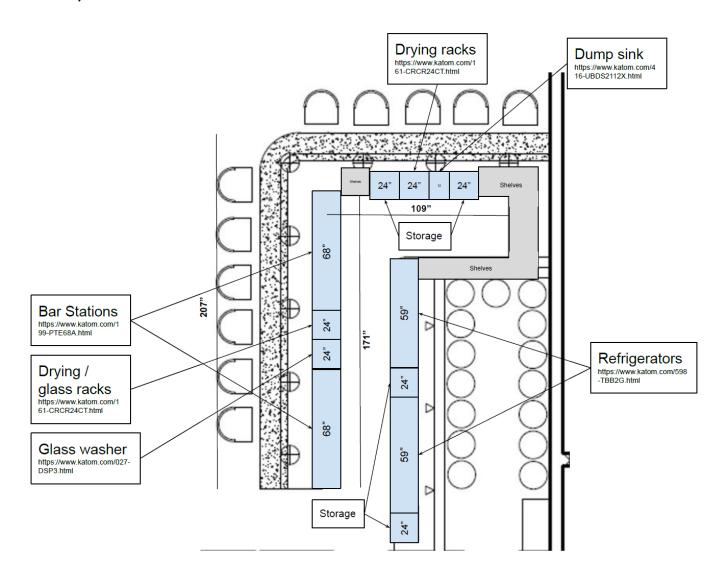

serving mass market beer in a cold, packed bar, damp with snowmelt. We think there's a better way.

We believe that the combination of outstanding drinks, an exceptionally warm and inviting taproom, a prime retail location, innovative food choices, and uncompromising service will set us apart from our competition, and build lasting loyalty with our customers.

Does that mean we'll only cater to wealthy tourists from California and Texas? Absolutely not. We're building an experience that will be appealing to that audience, but will be carefully balanced with a passionate focus on our local customers.



That combination of handmade cocktails, great beer, exceptional service, and an amazing taproom is what makes us different. And it's what will make our customers love us.



## Bar layout



## Drain plan



# Outlet plan



RCP

Note: This is an earlier floor plan.



## Acoustic panels and beams

Note: This is an earlier floor plan.



### Audio System Design Proposal

Note: I'm very concerned about speakers in the ceiling, especially the subwoofers, as I suspect it may be too noisy for the upstairs residential units. I will very likely go with panels mid-wall, or satellite speakers on shelves. We're very aware of controlling noise, both for our guests, and for our upstairs neighbors.



## Audio System Design Diagram

Location: Silver Crown, Silverthorne CO