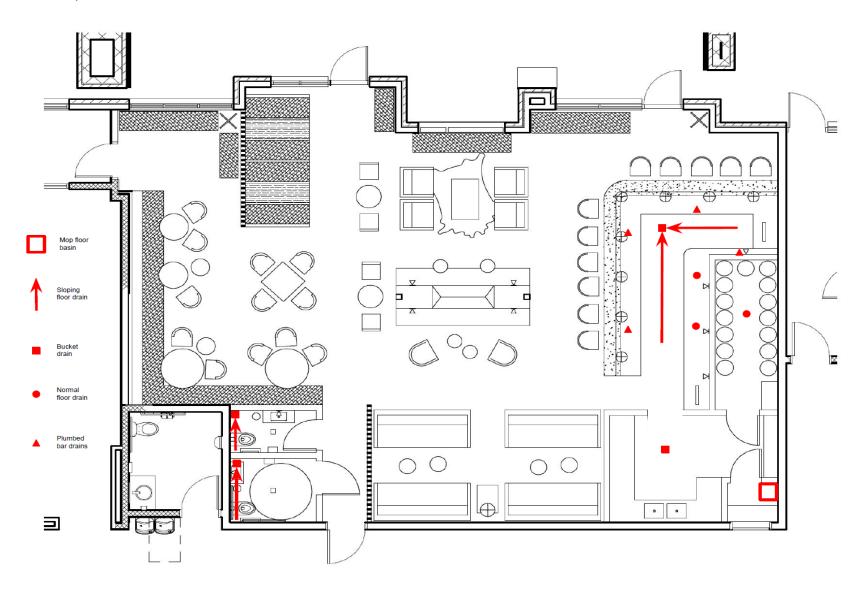

ket beer in a cold, packed bar, damp with snowmelt. We think there's a better way.

We believe that the combination of outstanding drinks, an exceptionally warm and inviting taproom, a prime retail location, innovative food choices, and uncompromising service will set us apart from our competition, and build lasting loyalty with our customers.

Does that mean we'll only cater to wealthy tourists from California and Texas? Absolutely not. We're building an experience that will be appealing to that audience, but will be carefully balanced with a passionate focus on our local customers.



That combination of handmade cocktails, great beer, exceptional service, and an amazing taproom is what makes us different. And it's what will make our customers love us.



## Bar layout



## Drain plan



# Outlet plan



RCP

Note: This is an earlier floor plan.



## Acoustic panels and beams

Note: This is an earlier floor plan.



### Audio System Design Proposal

Note: I'm very concerned about speakers in the ceiling, especially the subwoofers, as I suspect it may be too noisy for the upstairs residential units. I will very likely go with panels mid-wall, or satellite speakers on shelves. We're very aware of controlling noise, both for our guests, and for our upstairs neighbors.



## Audio System Design Diagram

Location: Silver Crown, Silverthorne CO